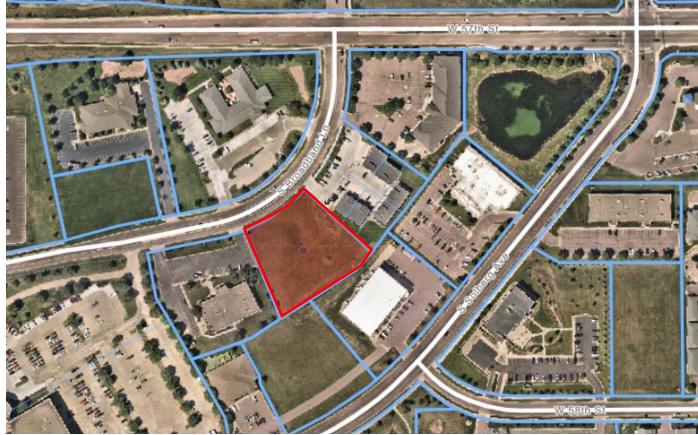

FOR SALE | OFFICE LAND | 5016 SOUTH BROADBAND LANE | SIOUX FALLS, SD

## BROADBAND OFFICE LAND

NICK GUSTAFSON, CCIM nick@benderco.com (605) 782-1668

- 59,371 SF
- For Sale: \$10.25/SF
- Build-ready office land site located in the established Interstate Crossing Business Park in southwest Sioux Falls.
- Easy access to 57th Street, 69th Street and Louise Avenue.
- Located two parcels from 57<sup>th</sup> Street, this lot provides build-ready dimensions for nearly any office project.
- Neighboring businesses include SkyZone Trampoline Park, Farm Credit Services of America, Sprouting Ivy Academy, Journey Construction, Software Unlimited, Sammons Financial, MetaBank and CitiBank.