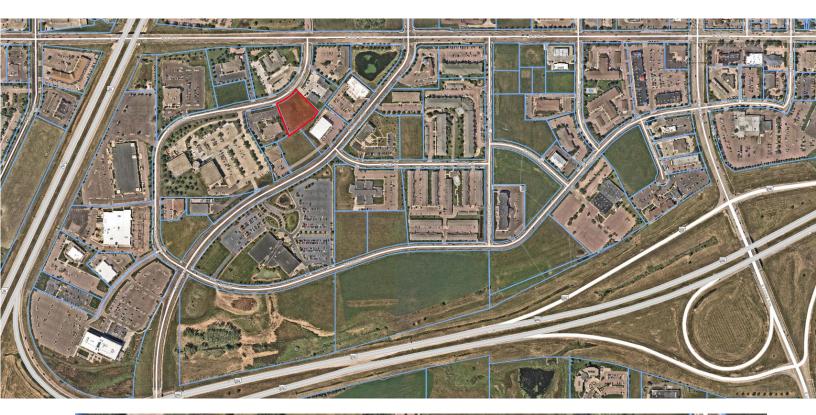

FOR SALE | OFFICE LAND | 5016 SOUTH BROADBAND LANE | SIOUX FALLS, SD

## BROADBAND OFFICE LAND

NICK GUSTAFSON, CCIM nick@benderco.com (605) 782-1668

- 59,371 SF
- For Sale: \$10.25/SF
- Build-ready office land site located in the established Interstate Crossing Business Park in southwest Sioux Falls.
- Easy access to 57th Street, 69th Street and Louise Avenue.
- Located two parcels from 57<sup>th</sup> Street, this lot provides build-ready dimensions for nearly any office project.
- Neighboring businesses include SkyZone Trampoline Park, Farm Credit Services of America, Sprouting Ivy Academy, Journey Construction, Software Unlimited, Sammons Financial, MetaBank and CitiBank.