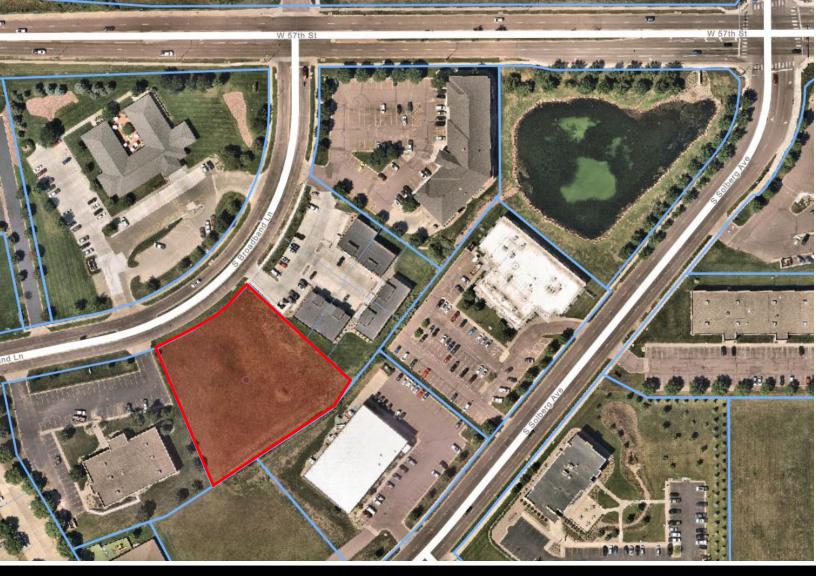

FOR SALE | OFFICE LAND | 5016 SOUTH BROADBAND LANE | SIOUX FALLS, SD

## BROADBAND OFFICE LAND

NICK GUSTAFSON, CCIM nick@benderco.com (605) 782-1668

- 59,371 SF
- For Sale: \$10.25/SF
- Build-ready office land site located in the established Interstate Crossing Business Park in southwest Sioux Falls.
- Easy access to 57th Street, 69th Street and Louise Avenue.
- Located two parcels from 57<sup>th</sup> Street, this lot provides build-ready dimensions for nearly any office project.
- Neighboring businesses include SkyZone Trampoline Park, Farm Credit Services of America, Sprouting Ivy Academy, Journey Construction, Software Unlimited, Sammons Financial, MetaBank and CitiBank.