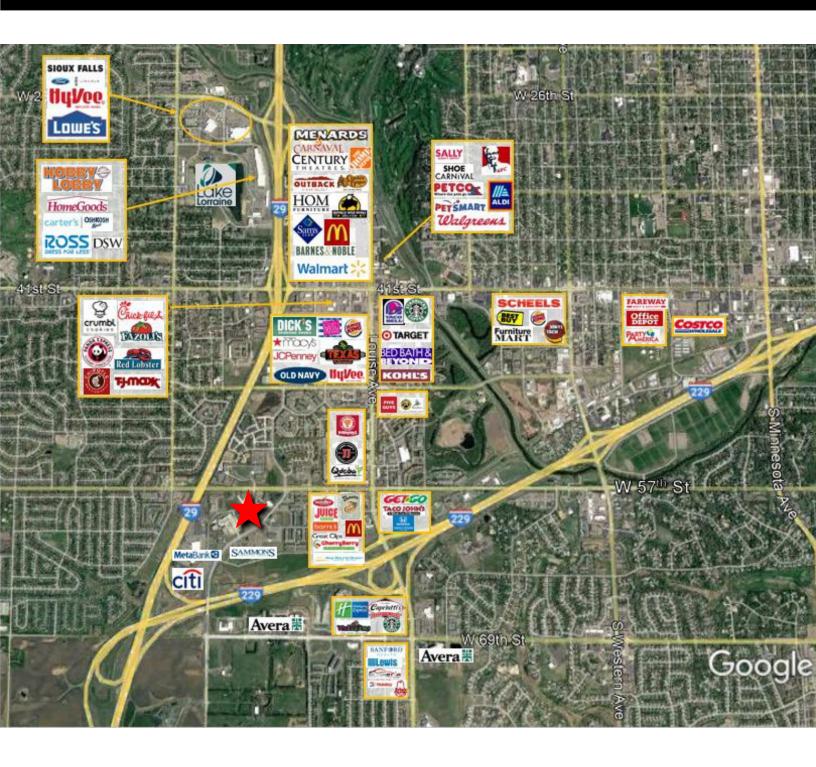

## BROADBAND OFFICE LAND

NICK GUSTAFSON, CCIM nick@benderco.com (605) 782-1668

- 59,371 SF
- For Sale: \$10.25/SF
- Build-ready office land site located in the established Interstate Crossing Business Park in southwest Sioux Falls.
- Easy access to 57th Street, 69th Street and Louise Avenue.
- Located two parcels from 57<sup>th</sup> Street, this lot provides build-ready dimensions for nearly any office project.
- Neighboring businesses include SkyZone Trampoline Park, Farm Credit Services of America, Sprouting Ivy Academy, Journey Construction, Software Unlimited, Sammons Financial, MetaBank and CitiBank.