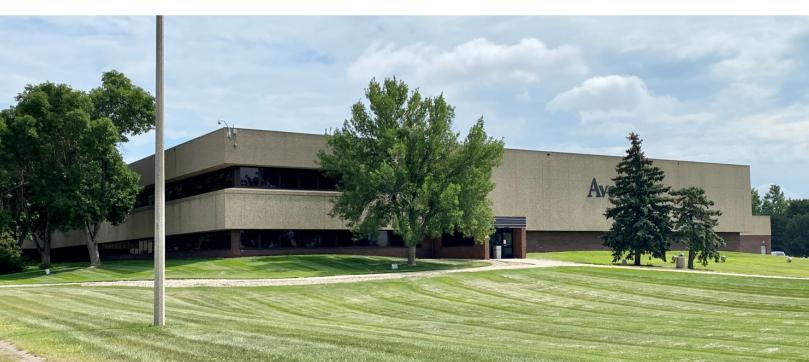

rms and TIA. Existing furniture negotiable.
- Call Center Office space available in northeast Sioux Falls.
- Main level has reception area, conference rooms, training rooms, restrooms, cafeteria and dining area, and multiple work station areas.
- Upper level has work station areas, large break/rec room and restrooms.
- Large on-site parking lot.
- Space can be subdivided total of 121,447 SF Main Level: 10,898 SF and 15,400 SF Upper Level: 59,128 SF
- Sublease thru December 2029.

ANDI ANDERSON, SIOR

andi@benderco.com 605-366-8861 MICHAEL BENDER, CCIM, SIOR

michael@benderco.com 605-782-1662





#### OFFICE/CALL CENTER SPACE FOR SUBLEASE















### MAIN LEVEL - SUBDIVIDABE TO 10,898 SF & 15,400 SF





### UPPER LEVEL - 59,128 SF





#### OFFICE/CALL CENTER SPACE FOR SUBLEASE







### OFFICE/CALL CENTER SPACE FOR SUBLEASE