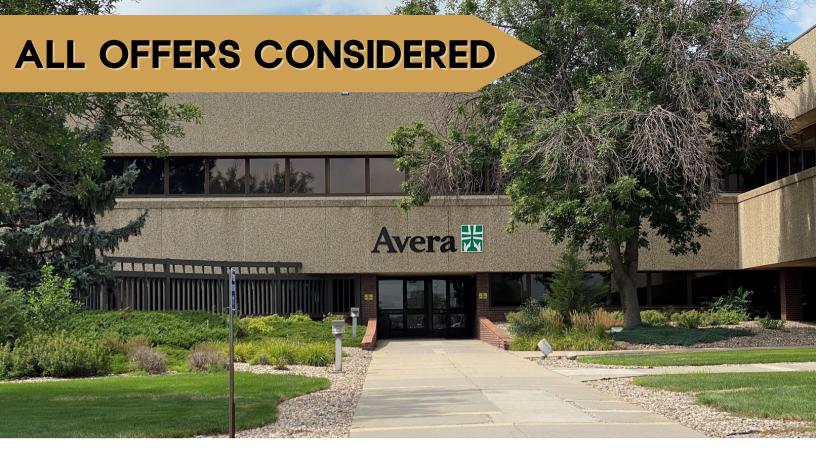

OFFICE/CALL CENTER SPACE

500 EAST 56TH STREET NORTH SIOUX FALLS, SD

10,898 - 121,447 SF

- Negotiable lease terms and TIA. Existing furniture negotiable.
- Call Center Office space available in northeast Sioux Falls.
- Main level has reception area, conference rooms, training rooms, restrooms, cafeteria and dining area, and multiple work station areas.
- Upper level has work station areas, large break/rec room and restrooms.
- Large on-site parking lot.
- Space can be subdivided total of 121,447 SF Main Level: 10,898 SF and 15,400 SF Upper Level: 59,128 SF
- Sublease thru December 2029.

#### OFFICE/CALL CENTER SPACE FOR SUBLEASE