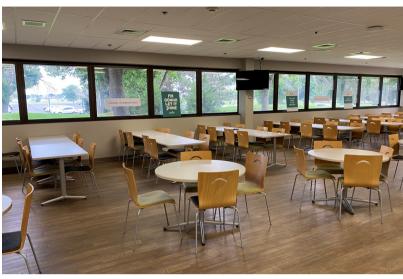

OFFICE/CALL CENTER SPACE

500 EAST 56TH STREET NORTH SIOUX FALLS, SD

10,898 - 121,447 SF

- Negotiable lease terms and TIA. Existing furniture negotiable.
- Call Center Office space available in northeast Sioux Falls.
- Main level has reception area, conference rooms, training rooms, restrooms, cafeteria and dining area, and multiple work station areas.
- Upper level has work station areas, large break/rec room and restrooms.
- Large on-site parking lot.
- Space can be subdivided total of 121,447 SF Main Level: 10,898 SF and 15,400 SF Upper Level: 59,128 SF
- Sublease thru December 2029.

### MAIN LEVEL - SUBDIVIDABE TO 10,898 SF & 15,400 SF