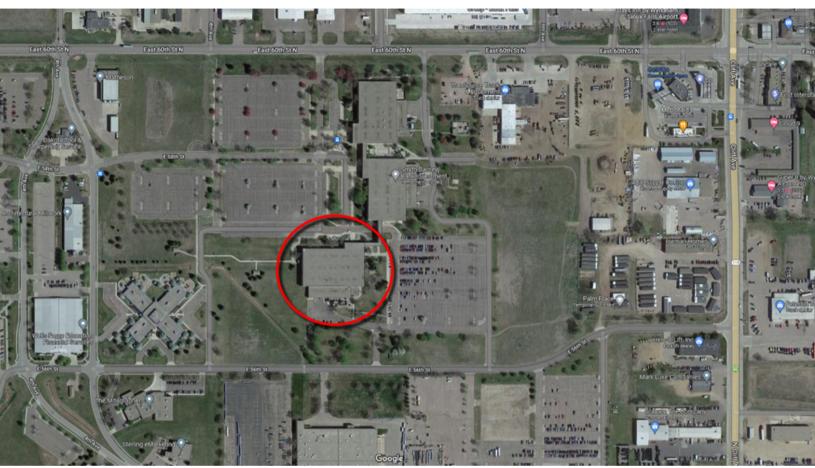

terms and TIA. Existing furniture negotiable.
- Call Center Office space available in northeast Sioux Falls.
- Main level has reception area, conference rooms, training rooms, restrooms, cafeteria and dining area, and multiple work station areas.
- Upper level has work station areas, large break/rec room and restrooms.
- Large on-site parking lot.
- Space can be subdivided total of 121,447 SF Main Level: 10,898 SF and 15,400 SF Upper Level: 59,128 SF
- Sublease thru December 2029.

ANDI ANDERSON, SIOR

andi@benderco.com 605-366-8861 MICHAEL BENDER, CCIM, SIOR

michael@benderco.com 605-782-1662





#### OFFICE/CALL CENTER SPACE FOR SUBLEASE















### MAIN LEVEL - SUBDIVIDABE TO 10,898 SF & 15,400 SF





### UPPER LEVEL - 59,128 SF





#### OFFICE/CALL CENTER SPACE FOR SUBLEASE







### OFFICE/CALL CENTER SPACE FOR SUBLEASE