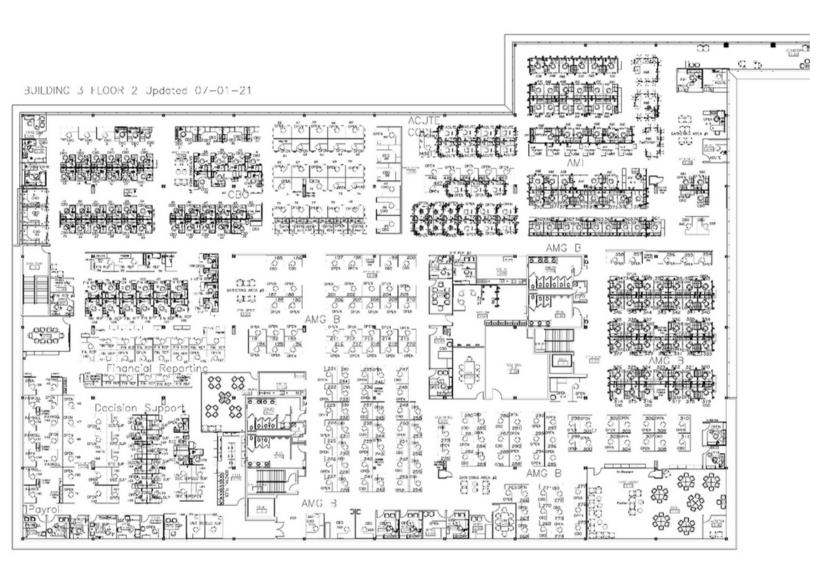

SD



10,898 - 121,447 SF



- Negotiable lease terms and TIA. Existing furniture negotiable.
- Call Center Office space available in northeast Sioux Falls.
- Main level has reception area, conference rooms, training rooms, restrooms, cafeteria and dining area, and multiple work station areas.
- Upper level has work station areas, large break/rec room and restrooms.
- Large on-site parking lot.
- Space can be subdivided total of 121,447 SF Main Level: 10,898 SF and 15,400 SF Upper Level: 59,128 SF
- Sublease thru December 2029.

ANDI ANDERSON, SIOR

andi@benderco.com 605-366-8861 MICHAEL BENDER, CCIM, SIOR

michael@benderco.com 605-782-1662





#### OFFICE/CALL CENTER SPACE FOR SUBLEASE















### MAIN LEVEL - SUBDIVIDABE TO 10,898 SF & 15,400 SF





### UPPER LEVEL - 59,128 SF





#### OFFICE/CALL CENTER SPACE FOR SUBLEASE







### OFFICE/CALL CENTER SPACE FOR SUBLEASE