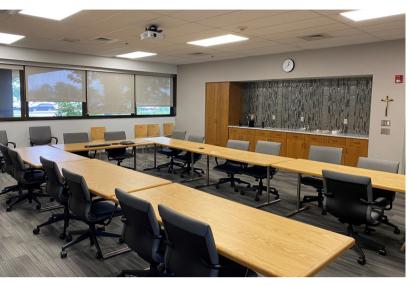

OFFICE/CALL CENTER SPACE

500 EAST 56TH STREET NORTH SIOUX FALLS, SD

10,898 - 121,447 SF

- Negotiable lease terms and TIA. Existing furniture negotiable.
- Call Center Office space available in northeast Sioux Falls.
- Main level has reception area, conference rooms, training rooms, restrooms, cafeteria and dining area, and multiple work station areas.
- Upper level has work station areas, large break/rec room and restrooms.
- Large on-site parking lot.
- Space can be subdivided total of 121,447 SF Main Level: 10,898 SF and 15,400 SF Upper Level: 59,128 SF
- Sublease thru December 2029.

### MAIN LEVEL - SUBDIVIDABE TO 10,898 SF & 15,400 SF