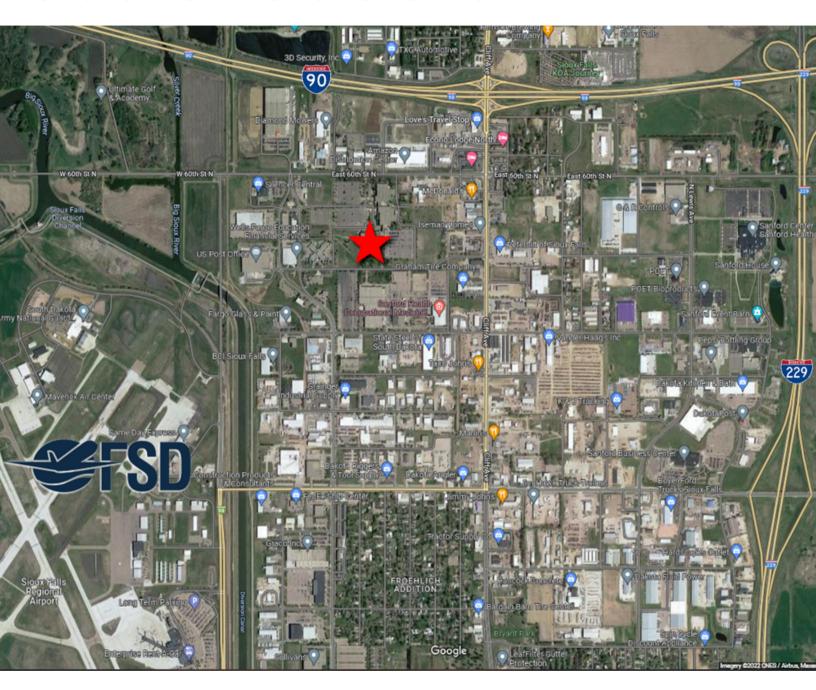

all Center Office space available in northeast Sioux Falls.
- Main level has reception area, conference rooms, training rooms, restrooms, cafeteria and dining area, and multiple work station areas.
- Upper level has work station areas, large break/rec room and restrooms.
- Large on-site parking lot.
- Space can be subdivided total of 121,447 SF Main Level: 10,898 SF and 15,400 SF Upper Level: 59,128 SF
- Sublease thru December 2029.

ANDI ANDERSON, SIOR

andi@benderco.com 605-366-8861 MICHAEL BENDER, CCIM, SIOR

michael@benderco.com 605-782-1662





#### OFFICE/CALL CENTER SPACE FOR SUBLEASE















### MAIN LEVEL - SUBDIVIDABE TO 10,898 SF & 15,400 SF





### UPPER LEVEL - 59,128 SF





#### OFFICE/CALL CENTER SPACE FOR SUBLEASE







### OFFICE/CALL CENTER SPACE FOR SUBLEASE