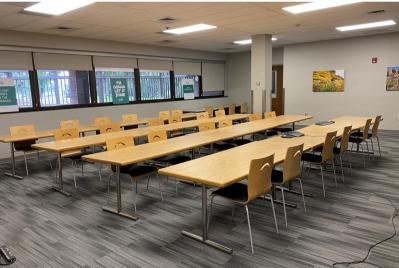

OFFICE/CALL CENTER SPACE

500 EAST 56TH STREET NORTH SIOUX FALLS, SD

10,898 - 121,447 SF

- Negotiable lease terms and TIA. Existing furniture negotiable.
- Call Center Office space available in northeast Sioux Falls.
- Main level has reception area, conference rooms, training rooms, restrooms, cafeteria and dining area, and multiple work station areas.
- Upper level has work station areas, large break/rec room and restrooms.
- Large on-site parking lot.
- Space can be subdivided total of 121,447 SF Main Level: 10,898 SF and 15,400 SF Upper Level: 59,128 SF
- Sublease thru December 2029.

### UPPER LEVEL - 59,128 SF