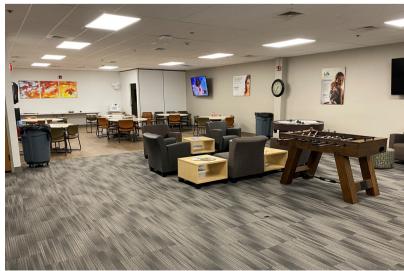

OFFICE/CALL CENTER SPACE

500 EAST 56TH STREET NORTH SIOUX FALLS, SD

10,898 - 121,447 SF

- Negotiable lease terms and TIA. Existing furniture negotiable.
- Call Center Office space available in northeast Sioux Falls.
- Main level has reception area, conference rooms, training rooms, restrooms, cafeteria and dining area, and multiple work station areas.
- Upper level has work station areas, large break/rec room and restrooms.
- Large on-site parking lot.
- Space can be subdivided total of 121,447 SF Main Level: 10,898 SF and 15,400 SF Upper Level: 59,128 SF
- Sublease thru December 2029.