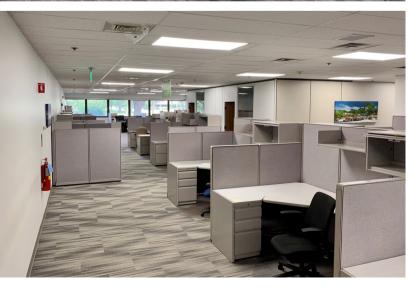

OFFICE/CALL CENTER SPACE

500 EAST 56TH STREET NORTH SIOUX FALLS, SD

10,898 - 121,447 SF

- Negotiable lease terms and TIA. Existing furniture negotiable.
- Call Center Office space available in northeast Sioux Falls.
- Main level has reception area, conference rooms, training rooms, restrooms, cafeteria and dining area, and multiple work station areas.
- Upper level has work station areas, large break/rec room and restrooms.
- Large on-site parking lot.
- Space can be subdivided total of 121,447 SF Main Level: 10,898 SF and 15,400 SF Upper Level: 59,128 SF
- Sublease thru December 2029.

### MAIN LEVEL - SUBDIVIDABE TO 10,898 SF & 15,400 SF