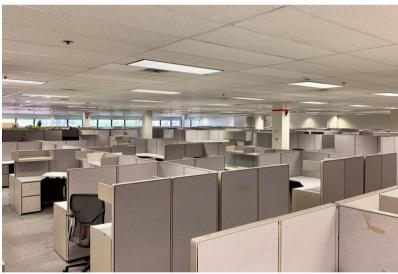

OFFICE/CALL CENTER SPACE

500 EAST 56TH STREET NORTH SIOUX FALLS, SD

10,898 - 121,447 SF

- Negotiable lease terms and TIA. Existing furniture negotiable.
- Call Center Office space available in northeast Sioux Falls.
- Main level has reception area, conference rooms, training rooms, restrooms, cafeteria and dining area, and multiple work station areas.
- Upper level has work station areas, large break/rec room and restrooms.
- Large on-site parking lot.
- Space can be subdivided total of 121,447 SF Main Level: 10,898 SF and 15,400 SF Upper Level: 59,128 SF
- Sublease thru December 2029.

### UPPER LEVEL - 59,128 SF