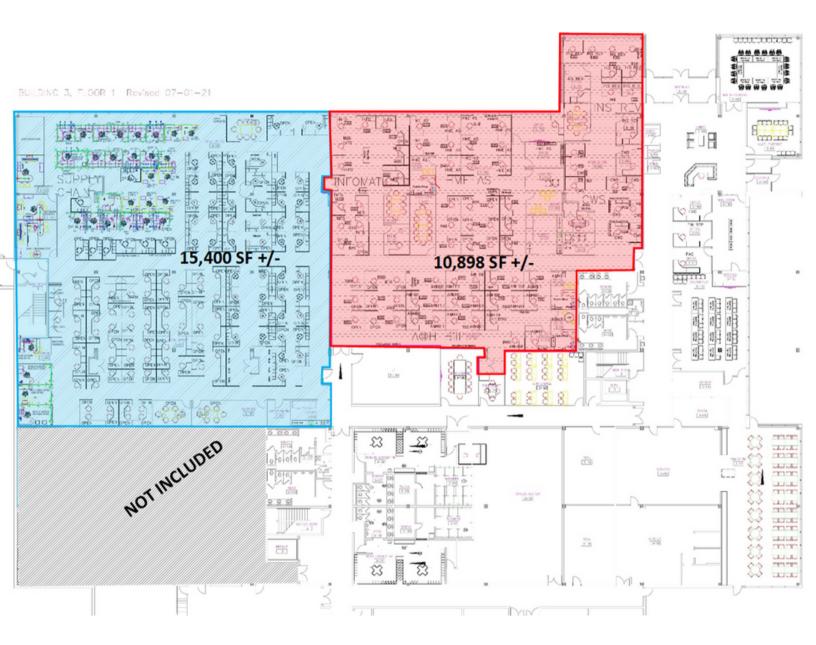

OFFICE/CALL CENTER SPACE

500 EAST 56TH STREET NORTH SIOUX FALLS, SD

10,898 - 121,447 SF

- Negotiable lease terms and TIA. Existing furniture negotiable.
- Call Center Office space available in northeast Sioux Falls.
- Main level has reception area, conference rooms, training rooms, restrooms, cafeteria and dining area, and multiple work station areas.
- Upper level has work station areas, large break/rec room and restrooms.
- Large on-site parking lot.
- Space can be subdivided total of 121,447 SF Main Level: 10,898 SF and 15,400 SF Upper Level: 59,128 SF
- Sublease thru December 2029.

### MAIN LEVEL - SUBDIVIDABE TO 10,898 SF & 15,400 SF