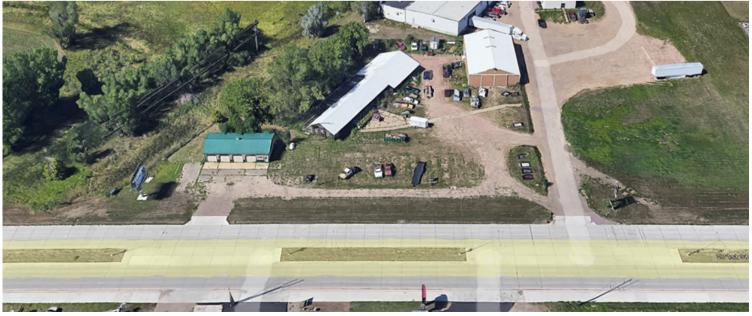

## **BUCKSNORT PROPERTY**

COMMERCIAL PROPERTY

2.4 ACRES
12,300 TOTAL SF BUILDINGS

\$575,000

- Shop Building: 1,800 SF Retail/Storage Building: 5,640 SF Storage Building: 4,860 SF
- Commercial property with approximately 400' of frontage along Highway 106 in Tea, SD.
- Three (3) buildings and ample land for redevelopment or expansion.
- Great visibility along Highway 106 with a daily traffic count of over 11,000 vehicles.
- Fast growing commercial corridor with easy access to I-29.
- Newly completed highway with direct access.