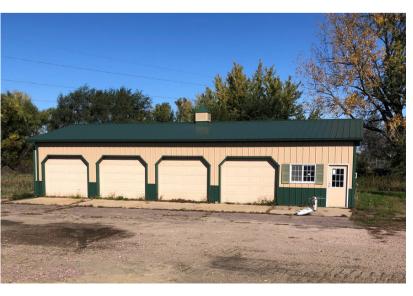

## **BUCKSNORT PROPERTY**

COMMERCIAL PROPERTY

2.4 ACRES
12,300 TOTAL SF BUILDINGS

\$575,000

- Shop Building: 1,800 SF Retail/Storage Building: 5,640 SF Storage Building: 4,860 SF
- Commercial property with approximately 400' of frontage along Highway 106 in Tea, SD.
- Three (3) buildings and ample land for redevelopment or expansion.
- Great visibility along Highway 106 with a daily traffic count of over 11,000 vehicles.
- Fast growing commercial corridor with easy access to I-29.
- Newly completed highway with direct access.