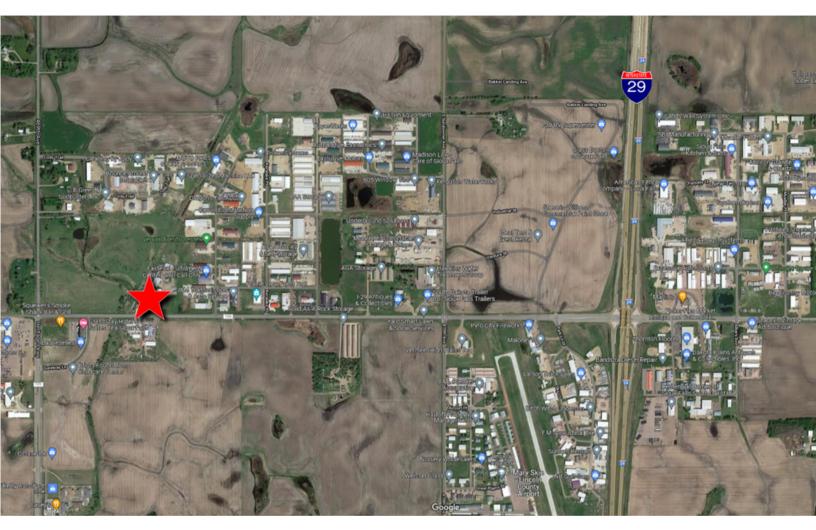

## **BUCKSNORT PROPERTY**

COMMERCIAL PROPERTY

2.4 ACRES
12,300 TOTAL SF BUILDINGS

\$575,000

- Shop Building: 1,800 SF Retail/Storage Building: 5,640 SF Storage Building: 4,860 SF
- Commercial property with approximately 400' of frontage along Highway 106 in Tea, SD.
- Three (3) buildings and ample land for redevelopment or expansion.
- Great visibility along Highway 106 with a daily traffic count of over 11,000 vehicles.
- Fast growing commercial corridor with easy access to I-29.
- Newly completed highway with direct access.