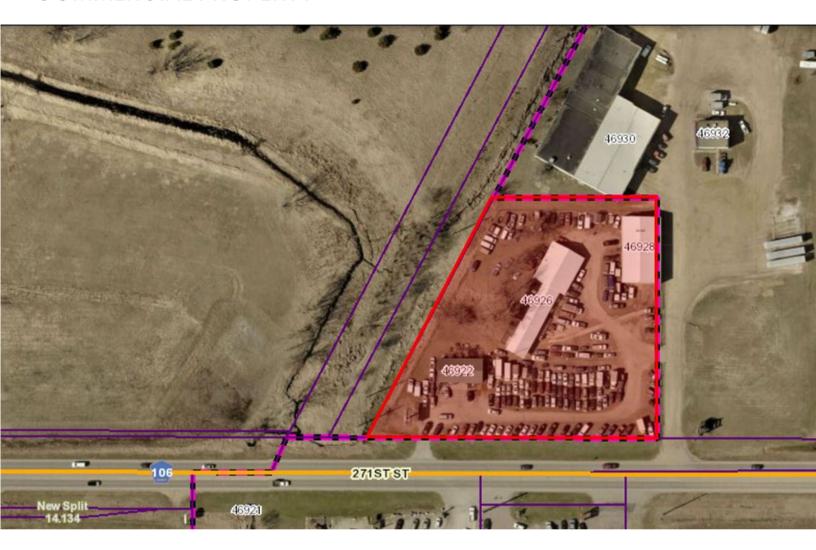

## **BUCKSNORT PROPERTY**

COMMERCIAL PROPERTY

2.4 ACRES
12,300 TOTAL SF BUILDINGS

\$575,000

- Shop Building: 1,800 SF Retail/Storage Building: 5,640 SF Storage Building: 4,860 SF
- Commercial property with approximately 400' of frontage along Highway 106 in Tea, SD.
- Three (3) buildings and ample land for redevelopment or expansion.
- Great visibility along Highway 106 with a daily traffic count of over 11,000 vehicles.
- Fast growing commercial corridor with easy access to I-29.
- Newly completed highway with direct access.