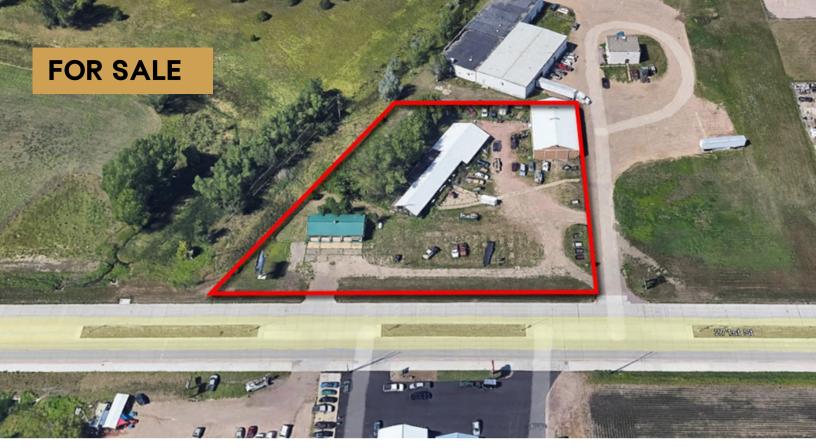

## **BUCKSNORT PROPERTY**

COMMERCIAL PROPERTY

2.4 ACRES
12,300 TOTAL SF BUILDINGS

\$575,000

- Shop Building: 1,800 SF Retail/Storage Building: 5,640 SF Storage Building: 4,860 SF
- Commercial property with approximately 400' of frontage along Highway 106 in Tea, SD.
- Three (3) buildings and ample land for redevelopment or expansion.
- Great visibility along Highway 106 with a daily traffic count of over 11,000 vehicles.
- Fast growing commercial corridor with easy access to I-29.
- Newly completed highway with direct access.