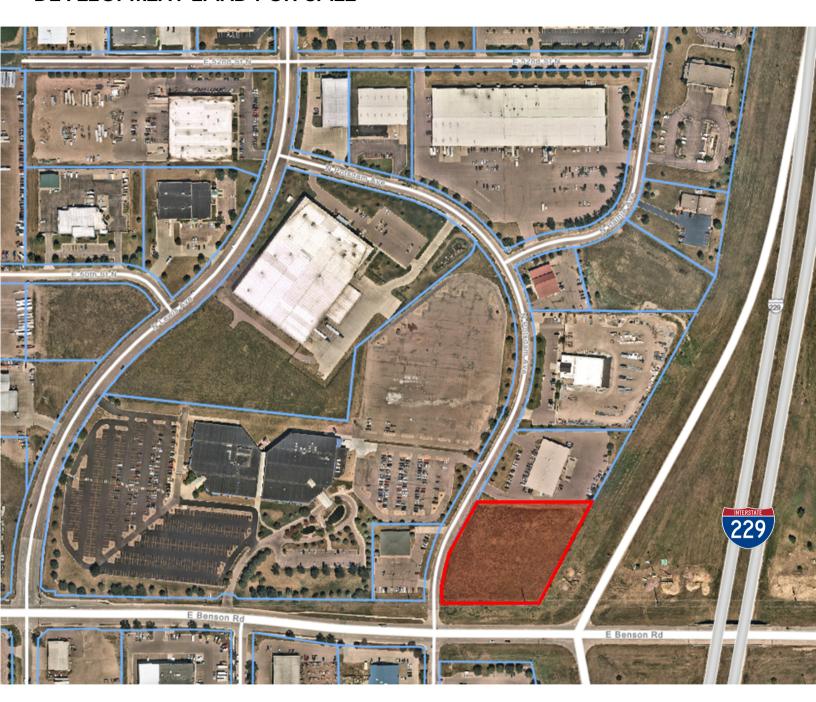

# BENSON ROAD & I-229 LAND



**DEVELOPMENT LAND** 



3800 NORTH POTSDAM AVENUE SIOUX FALLS, SD



**3.16 ACRES** 



\$4.95/SF

- I-1 Light Industrial zoned land located on the corner of Benson Road and I-229.
- Great visibility from I-229.
- South entrance to Sioux Empire Development Park Four Addition
- Quick access to I-229 and I-90.
- Great site for retail or industrial use.
- Gently sloping topography.
- Site serviced by regional BMP No on-site retention required.

REGGIE KUIPERS, SIOR

MICHAEL BENDER, CCIM, SIOR

reggie@benderco.com 605-782-1663 michael@benderco.com 605-782-1662



## BENSON ROAD & I-229 LAND



#### **DEVELOPMENT LAND FOR SALE**



### BENSON ROAD & I-229 LAND



#### **DEVELOPMENT LAND FOR SALE**