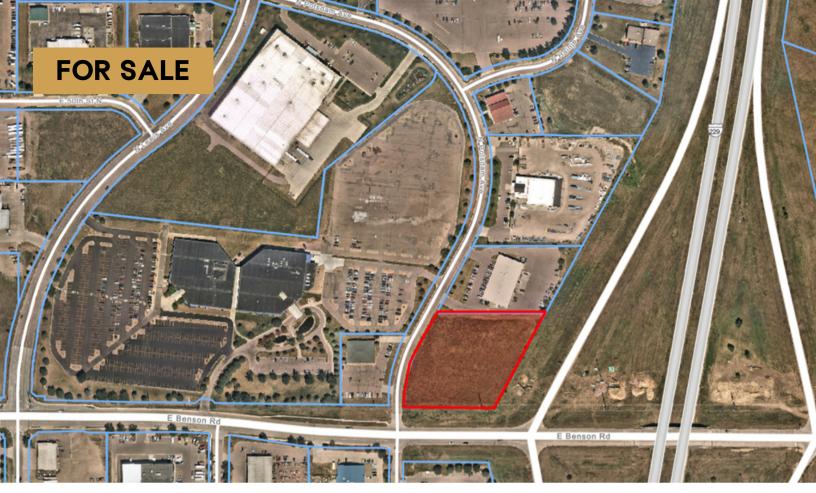

# BENSON ROAD & I-229 LAND

**DEVELOPMENT LAND** 

3800 NORTH POTSDAM AVENUE SIOUX FALLS, SD

**3.16 ACRES** 

\$4.95/SF

- I-1 Light Industrial zoned land located on the corner of Benson Road and I-229.
- Great visibility from I-229.
- South entrance to Sioux Empire Development Park Four Addition
- Quick access to I-229 and I-90.
- Great site for retail or industrial use.
- Gently sloping topography.
- Site serviced by regional BMP No on-site retention required.

## BENSON ROAD & I-229 LAND