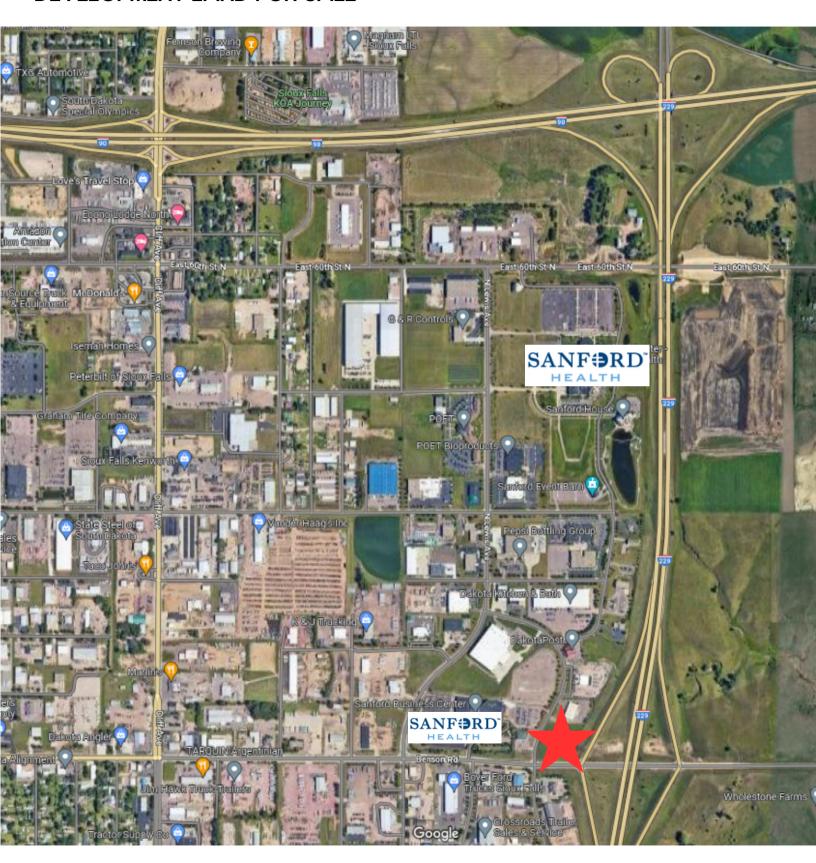

# BENSON ROAD & I-229 LAND



**DEVELOPMENT LAND** 



3800 NORTH POTSDAM AVENUE SIOUX FALLS, SD



**3.16 ACRES** 



\$4.95/SF

- I-1 Light Industrial zoned land located on the corner of Benson Road and I-229.
- Great visibility from I-229.
- South entrance to Sioux Empire Development Park Four Addition
- Quick access to I-229 and I-90.
- Great site for retail or industrial use.
- Gently sloping topography.
- Site serviced by regional BMP No on-site retention required.

REGGIE KUIPERS, SIOR

MICHAEL BENDER, CCIM, SIOR

reggie@benderco.com 605-782-1663 michael@benderco.com 605-782-1662



## BENSON ROAD & I-229 LAND



#### **DEVELOPMENT LAND FOR SALE**



### BENSON ROAD & I-229 LAND



#### **DEVELOPMENT LAND FOR SALE**