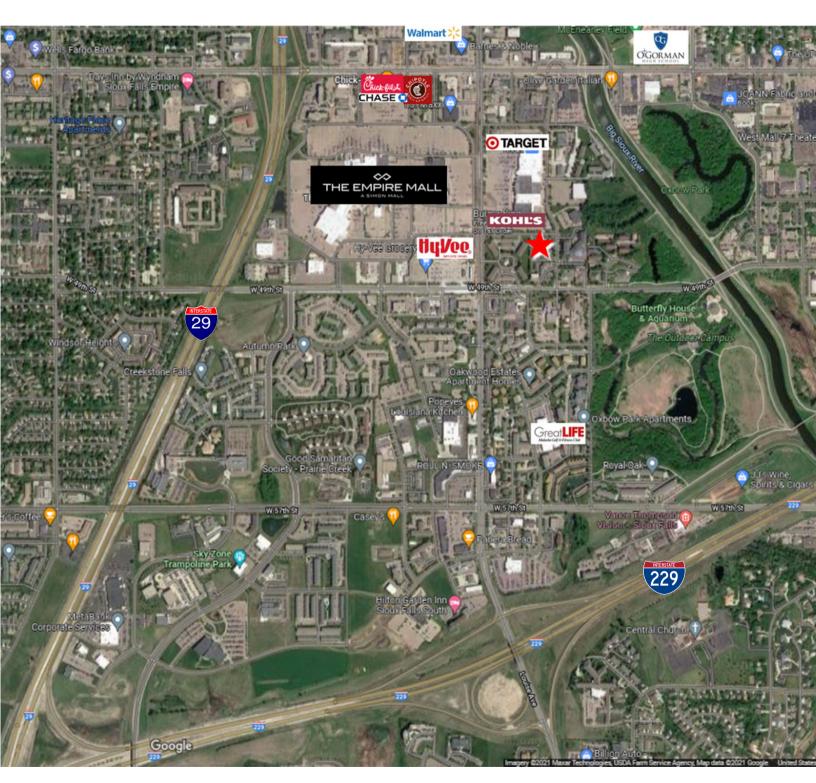

# 47TH STREET OFFICE SPACE Bender

**OFFICE SPACE** 

3409 WEST 47TH STREET, SUITE 102 SIOUX FALLS, SD

3,051 RSF

\$14.50/SF NNN EST. NNNs: \$6.43/SF

- Nicely finished office space located near 47th Street and Louise Avenue in southwest Sioux Falls.
- Space includes reception area, four (4) private offices, conference room, work area and storage room.
- · Common area restrooms.
- Monument signage.
- Ample on-site parking.
- Easy access to I-229 and I-29.
- Located near Empire Mall and other shopping and restaurant opportunities.
- Paint and flooring allowance negotiable with acceptable offer.
- Owners are licensed real estate brokers in the state of South Dakota.