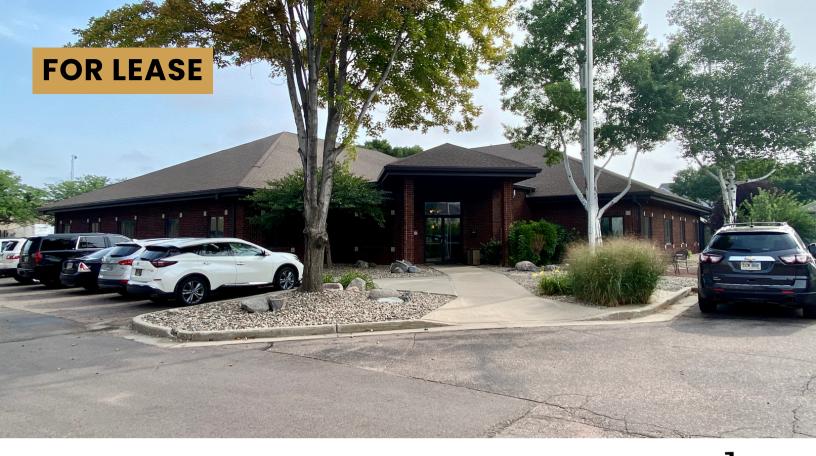

# 47TH STREET OFFICE SPACE Bender

**OFFICE SPACE** 

3409 WEST 47TH STREET, SUITE 102 SIOUX FALLS, SD

3,051 RSF

\$14.50/SF NNN EST. NNNs: \$6.43/SF

- Nicely finished office space located near 47th Street and Louise Avenue in southwest Sioux Falls.
- Space includes reception area, four (4) private offices, conference room, work area and storage room.
- · Common area restrooms.
- Monument signage.
- Ample on-site parking.
- Easy access to I-229 and I-29.
- Located near Empire Mall and other shopping and restaurant opportunities.
- Paint and flooring allowance negotiable with acceptable offer.
- Owners are licensed real estate brokers in the state of South Dakota.