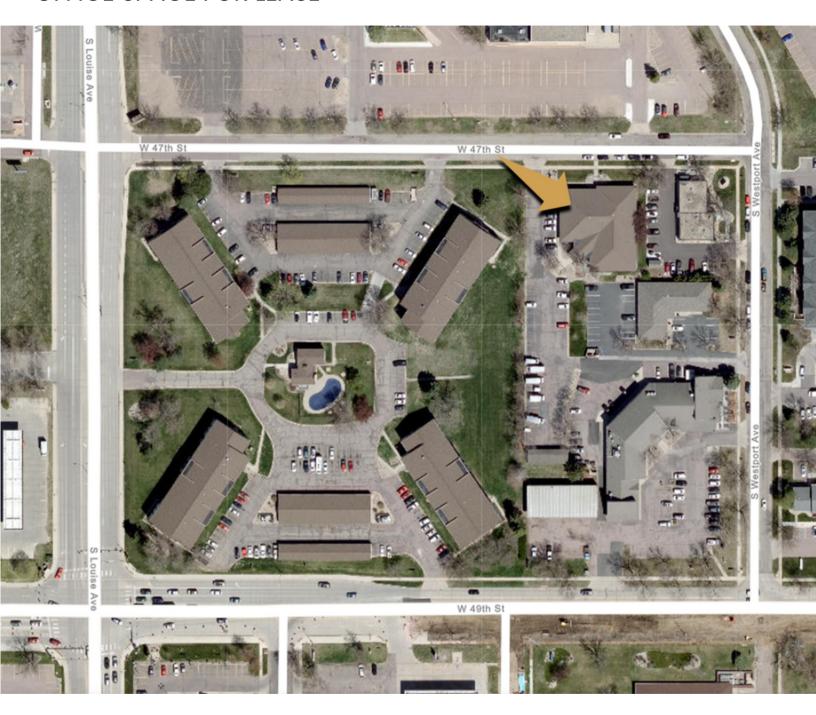

# 47TH STREET OFFICE SPACE Bender

**OFFICE SPACE** 

3409 WEST 47TH STREET, SUITE 102 SIOUX FALLS, SD

3,051 RSF

\$14.50/SF NNN EST. NNNs: \$6.43/SF

- Nicely finished office space located near 47th Street and Louise Avenue in southwest Sioux Falls.
- Space includes reception area, four (4) private offices, conference room, work area and storage room.
- · Common area restrooms.
- Monument signage.
- Ample on-site parking.
- Easy access to I-229 and I-29.
- Located near Empire Mall and other shopping and restaurant opportunities.
- Paint and flooring allowance negotiable with acceptable offer.
- Owners are licensed real estate brokers in the state of South Dakota.