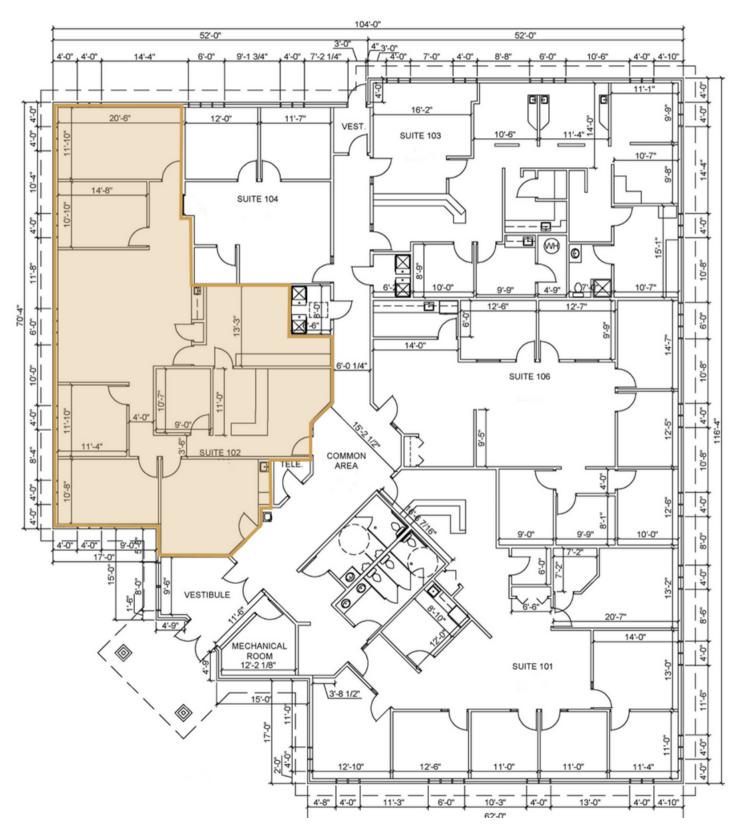

# 47TH STREET OFFICE SPACE Bender

**OFFICE SPACE** 

3409 WEST 47TH STREET, SUITE 102 SIOUX FALLS, SD

3,051 RSF

\$14.50/SF NNN EST. NNNs: \$6.43/SF

- Nicely finished office space located near 47th Street and Louise Avenue in southwest Sioux Falls.
- Space includes reception area, four (4) private offices, conference room, work area and storage room.
- · Common area restrooms.
- Monument signage.
- Ample on-site parking.
- Easy access to I-229 and I-29.
- Located near Empire Mall and other shopping and restaurant opportunities.
- Paint and flooring allowance negotiable with acceptable offer.
- Owners are licensed real estate brokers in the state of South Dakota.