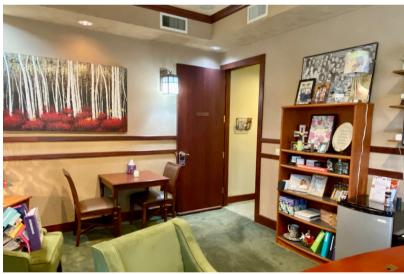

# 47TH STREET OFFICE SPACE Bender

**OFFICE SPACE** 

3409 WEST 47TH STREET, SUITE 102 SIOUX FALLS, SD

3,051 RSF

\$14.50/SF NNN EST. NNNs: \$6.43/SF

- Nicely finished office space located near 47th Street and Louise Avenue in southwest Sioux Falls.
- Space includes reception area, four (4) private offices, conference room, work area and storage room.
- · Common area restrooms.
- Monument signage.
- Ample on-site parking.
- Easy access to I-229 and I-29.
- Located near Empire Mall and other shopping and restaurant opportunities.
- Paint and flooring allowance negotiable with acceptable offer.
- Owners are licensed real estate brokers in the state of South Dakota.