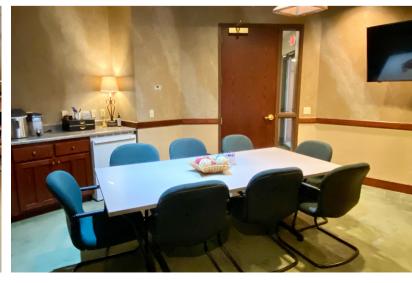

# 47TH STREET OFFICE SPACE Bender

**OFFICE SPACE** 

3409 WEST 47TH STREET, SUITE 102 SIOUX FALLS, SD

3,051 RSF

\$14.50/SF NNN EST. NNNs: \$6.43/SF

- Nicely finished office space located near 47th Street and Louise Avenue in southwest Sioux Falls.
- Space includes reception area, four (4) private offices, conference room, work area and storage room.
- · Common area restrooms.
- Monument signage.
- Ample on-site parking.
- Easy access to I-229 and I-29.
- Located near Empire Mall and other shopping and restaurant opportunities.
- Paint and flooring allowance negotiable with acceptable offer.
- Owners are licensed real estate brokers in the state of South Dakota.