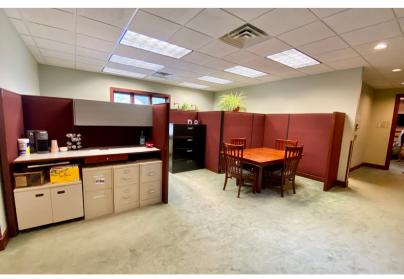

# 47TH STREET OFFICE SPACE Bender

**OFFICE SPACE** 

3409 WEST 47TH STREET, SUITE 102 SIOUX FALLS, SD

3,051 RSF

\$14.50/SF NNN EST. NNNs: \$6.43/SF

- Nicely finished office space located near 47th Street and Louise Avenue in southwest Sioux Falls.
- Space includes reception area, four (4) private offices, conference room, work area and storage room.
- · Common area restrooms.
- Monument signage.
- Ample on-site parking.
- Easy access to I-229 and I-29.
- Located near Empire Mall and other shopping and restaurant opportunities.
- Paint and flooring allowance negotiable with acceptable offer.
- Owners are licensed real estate brokers in the state of South Dakota.