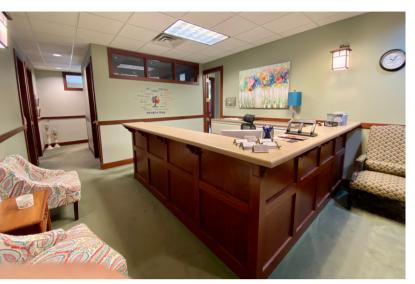

# 47TH STREET OFFICE SPACE Bender

**OFFICE SPACE** 

3409 WEST 47TH STREET, SUITE 102 SIOUX FALLS, SD

3,051 RSF

\$14.50/SF NNN EST. NNNs: \$6.43/SF

- Nicely finished office space located near 47th Street and Louise Avenue in southwest Sioux Falls.
- Space includes reception area, four (4) private offices, conference room, work area and storage room.
- · Common area restrooms.
- Monument signage.
- Ample on-site parking.
- Easy access to I-229 and I-29.
- Located near Empire Mall and other shopping and restaurant opportunities.
- Paint and flooring allowance negotiable with acceptable offer.
- Owners are licensed real estate brokers in the state of South Dakota.