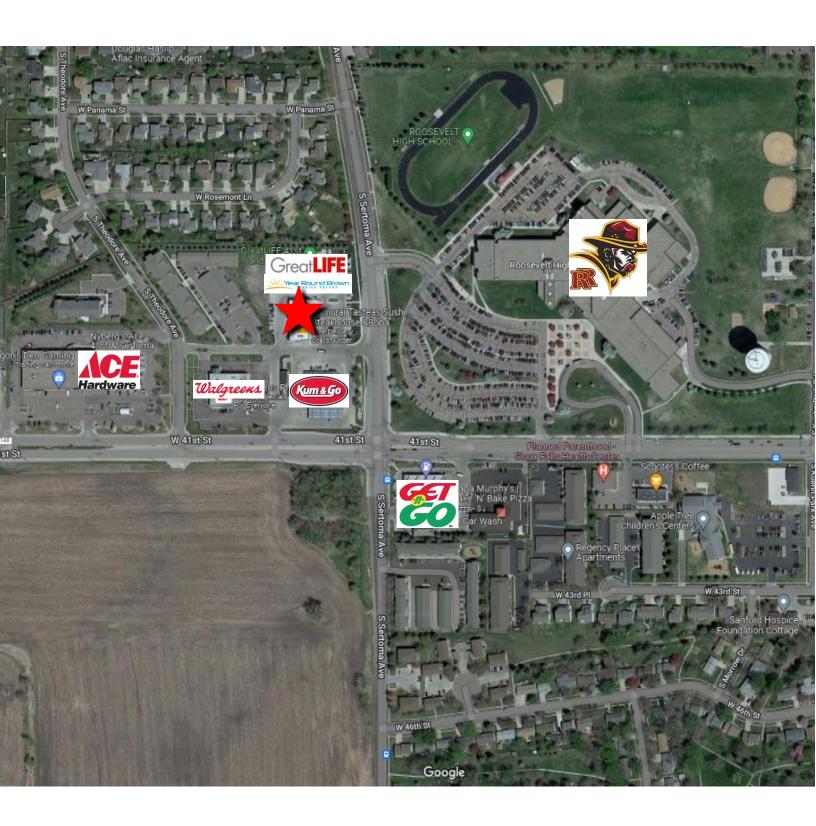

## ROOSEVELT MARKETPLACE SUBLEASE

ALEX SOUNDY alex@benderco.com (605) 376-3700

- Single Offices
- For Sublease: \$400/month Gross
- Individual offices available in the Roosevelt Marketplace center in west Sioux Falls.
- Common area reception and restrooms.
- Ample parking.
- Great location near the corner of 41<sup>st</sup> Street and Sertoma Avenue near Roosevelt Highschool.
- Nearby businesses include Gilberto's, Nail World, Great Life, Year Round Brown, Kum & Go, Walgreen's, Nybergs Ace, Get N' Go and Taco John's.
- Ideal for a massage therapist or health service provider.