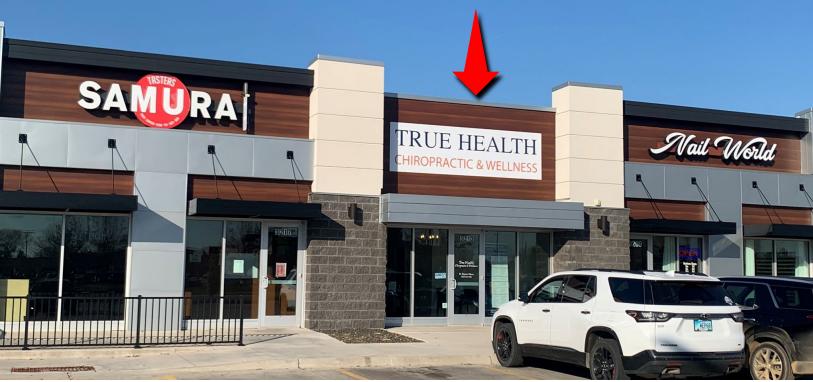

FOR SUBLEASE | SINGLE OFFICE SPACES | 3213 SOUTH SERTOMA AVENUE | SIOUX FALLS, SD

## ROOSEVELT MARKETPLACE SUBLEASE

ALEX SOUNDY alex@benderco.com (605) 376-3700

- Single Offices
- For Sublease: \$400/month Gross
- Individual offices available in the Roosevelt Marketplace center in west Sioux Falls.
- Common area reception and restrooms.
- Ample parking.
- Great location near the corner of 41<sup>st</sup> Street and Sertoma Avenue near Roosevelt Highschool.
- Nearby businesses include Gilberto's, Nail World, Great Life, Year Round Brown, Kum & Go, Walgreen's, Nybergs Ace, Get N' Go and Taco John's.
- Ideal for a massage therapist or health service provider.