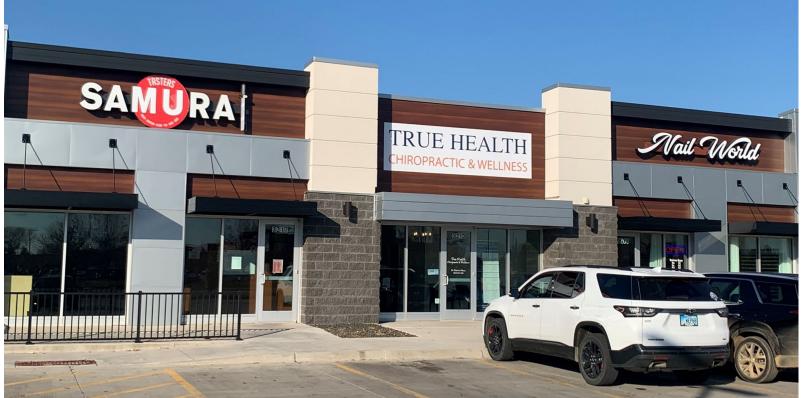

## ROOSEVELT MARKETPLACE SUBLEASE

ALEX SOUNDY alex@benderco.com (605) 376-3700

- Single Offices
- For Sublease: \$400/month Gross
- Individual offices available in the Roosevelt Marketplace center in west Sioux Falls.
- Common area reception and restrooms.
- Ample parking.
- Great location near the corner of 41<sup>st</sup> Street and Sertoma Avenue near Roosevelt Highschool.
- Nearby businesses include Gilberto's, Nail World, Great Life, Year Round Brown, Kum & Go, Walgreen's, Nybergs Ace, Get N' Go and Taco John's.
- Ideal for a massage therapist or health service provider.