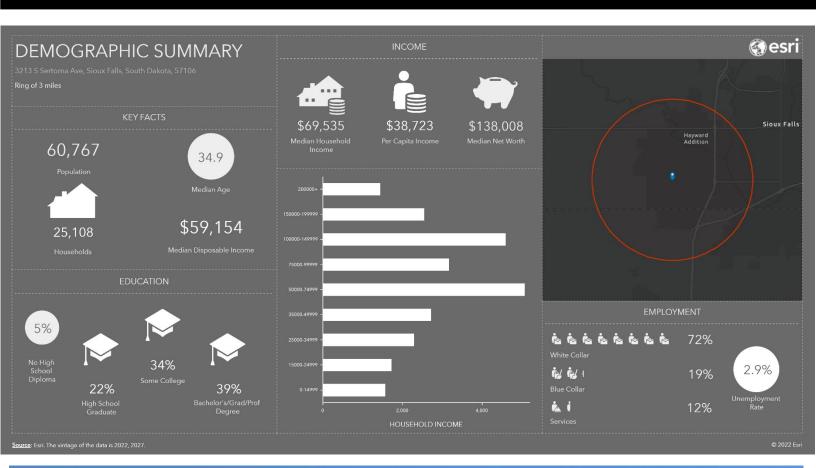

e: \$400/month Gross
- Individual offices available in the Roosevelt Marketplace center in west Sioux Falls.
- Common area reception and restrooms.
- Ample parking.
- Great location near the corner of 41<sup>st</sup> Street and Sertoma Avenue near Roosevelt Highschool.
- Nearby businesses include Gilberto's, Nail World, Great Life, Year Round Brown, Kum & Go, Walgreen's, Nybergs Ace, Get N' Go and Taco John's.
- Ideal for a massage therapist or health service provider.











305 West 57<sup>th</sup> Street Sioux Falls, SD 57108 (605) 336-7600 www.benderco.com





## Bender Commercial Real Estate Services 305 West 57<sup>th</sup> Street Sioux Falls, SD 57108 (605) 336-7600 www.benderco.com



## ROOSEVELT MARKETPLACE SUBLEASE | FOR SUBLEASE | 3213 S. SERTOMA AVENUE | SIOUX FALLS, SD





## **Bender Commercial Real Estate Services**

305 West 57<sup>th</sup> Street Sioux Falls, SD 57108 (605) 336-7600 www.benderco.com