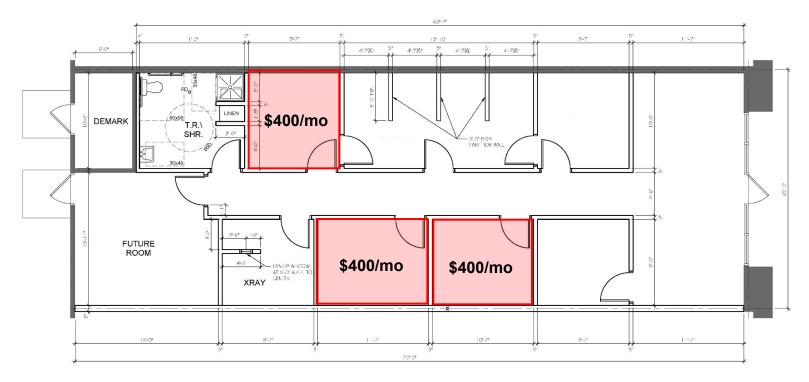

## ROOSEVELT MARKETPLACE SUBLEASE

ALEX SOUNDY alex@benderco.com (605) 376-3700

- Single Offices
- For Sublease: \$400/month Gross
- Individual offices available in the Roosevelt Marketplace center in west Sioux Falls.
- Common area reception and restrooms.
- Ample parking.
- Great location near the corner of 41<sup>st</sup> Street and Sertoma Avenue near Roosevelt Highschool.
- Nearby businesses include Gilberto's, Nail World, Great Life, Year Round Brown, Kum & Go, Walgreen's, Nybergs Ace, Get N' Go and Taco John's.
- Ideal for a massage therapist or health service provider.