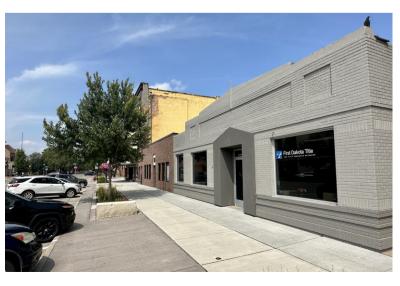

DOWNTOWN OFFICE SPACE

314 WALNUT STREET, SUITE 2 YANKTON, SD

1,402 RSF (1,218 USF)

- Office space located in the heart of Yankton's Downtown Meridian District.
- On-site parking located behind the building in addition to street parking.
- Neighboring businesses include Lewis & Clark Ford, Riverfront Event Center and Hotel, First Dakota National Bank, Ben's Brewing Co. and many more.
- Flexible build-out options.
- \$25.00/SF TIA for acceptable tenant.

#### DOWNTOWN OFFICE SPACE FOR LEASE