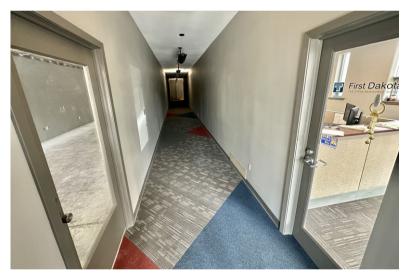

DOWNTOWN OFFICE SPACE

314 WALNUT STREET, SUITE 2 YANKTON, SD

1,402 RSF (1,218 USF)

- Office space located in the heart of Yankton's Downtown Meridian District.
- On-site parking located behind the building in addition to street parking.
- Neighboring businesses include Lewis & Clark Ford, Riverfront Event Center and Hotel, First Dakota National Bank, Ben's Brewing Co. and many more.
- Flexible build-out options.
- \$25.00/SF TIA for acceptable tenant.