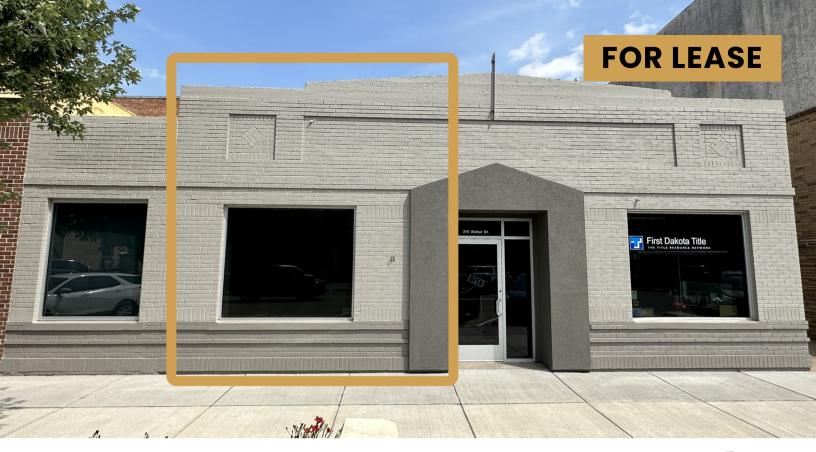

DOWNTOWN OFFICE SPACE

314 WALNUT STREET, SUITE 2 YANKTON, SD

1,402 RSF (1,218 USF)

- Office space located in the heart of Yankton's Downtown Meridian District.
- On-site parking located behind the building in addition to street parking.
- Neighboring businesses include Lewis & Clark Ford, Riverfront Event Center and Hotel, First Dakota National Bank, Ben's Brewing Co. and many more.
- Flexible build-out options.
- \$25.00/SF TIA for acceptable tenant.

#### DOWNTOWN OFFICE SPACE FOR LEASE