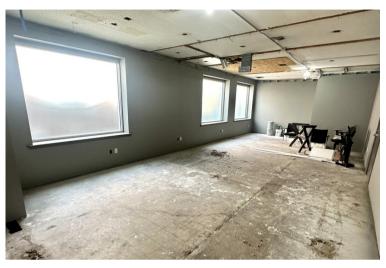

DOWNTOWN OFFICE SPACE



314 WALNUT STREET, SUITE 2 YANKTON, SD



1,402 RSF (1,218 USF)



- Office space located in the heart of Yankton's Downtown Meridian District.
- On-site parking located behind the building in addition to street parking.
- Neighboring businesses include Lewis & Clark Ford, Riverfront Event Center and Hotel, First Dakota National Bank, Ben's Brewing Co. and many more.
- Flexible build-out options.
- \$25.00/SF TIA for acceptable tenant.

ISAAC JORGENSEN | isaac@benderco.com | 605-799-5058





#### DOWNTOWN OFFICE SPACE FOR LEASE











#### **EXAMPLE OF BUILD-OUT DESIGN**















#### DOWNTOWN OFFICE SPACE FOR LEASE