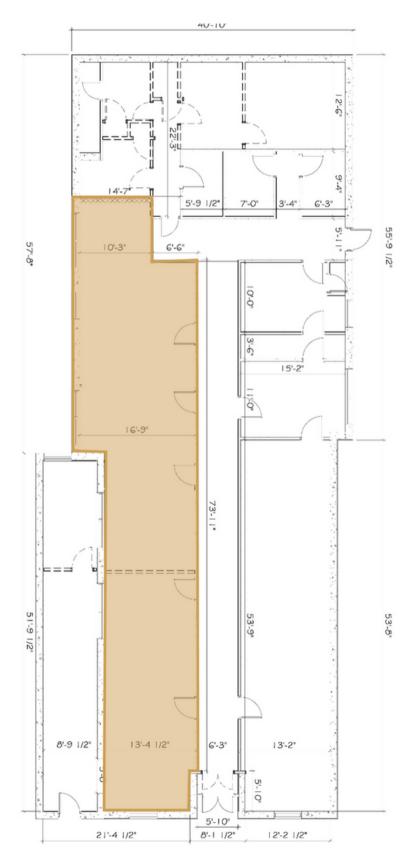

DOWNTOWN OFFICE SPACE



314 WALNUT STREET, SUITE 2 YANKTON, SD



1,402 RSF (1,218 USF)



- Office space located in the heart of Yankton's Downtown Meridian District.
- On-site parking located behind the building in addition to street parking.
- Neighboring businesses include Lewis & Clark Ford, Riverfront Event Center and Hotel, First Dakota National Bank, Ben's Brewing Co. and many more.
- Flexible build-out options.
- \$25.00/SF TIA for acceptable tenant.

ISAAC JORGENSEN | isaac@benderco.com | 605-799-5058





#### DOWNTOWN OFFICE SPACE FOR LEASE











#### **EXAMPLE OF BUILD-OUT DESIGN**















#### DOWNTOWN OFFICE SPACE FOR LEASE