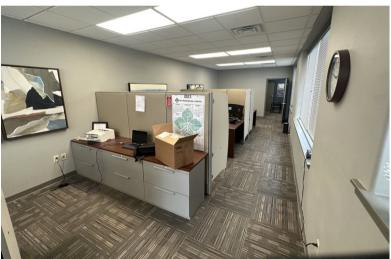

DOWNTOWN OFFICE SPACE

314 WALNUT STREET, SUITE 2 YANKTON, SD

1,402 RSF (1,218 USF)

- Office space located in the heart of Yankton's Downtown Meridian District.
- On-site parking located behind the building in addition to street parking.
- Neighboring businesses include Lewis & Clark Ford, Riverfront Event Center and Hotel, First Dakota National Bank, Ben's Brewing Co. and many more.
- Flexible build-out options.
- \$25.00/SF TIA for acceptable tenant.