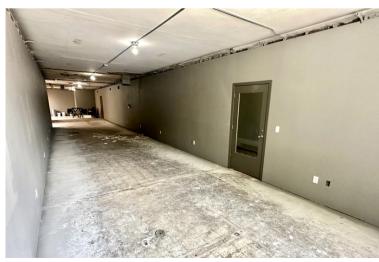

DOWNTOWN OFFICE SPACE

314 WALNUT STREET, SUITE 2 YANKTON, SD

1,402 RSF (1,218 USF)

- Office space located in the heart of Yankton's Downtown Meridian District.
- On-site parking located behind the building in addition to street parking.
- Neighboring businesses include Lewis & Clark Ford, Riverfront Event Center and Hotel, First Dakota National Bank, Ben's Brewing Co. and many more.
- Flexible build-out options.
- \$25.00/SF TIA for acceptable tenant.

#### **EXAMPLE OF BUILD-OUT DESIGN**