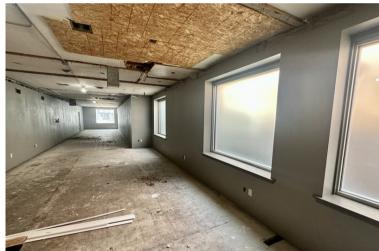

DOWNTOWN OFFICE SPACE



314 WALNUT STREET, SUITE 2 YANKTON, SD



1,402 RSF (1,218 USF)



- Office space located in the heart of Yankton's Downtown Meridian District.
- On-site parking located behind the building in addition to street parking.
- Neighboring businesses include Lewis & Clark Ford, Riverfront Event Center and Hotel, First Dakota National Bank, Ben's Brewing Co. and many more.
- Flexible build-out options.
- \$25.00/SF TIA for acceptable tenant.

ISAAC JORGENSEN | isaac@benderco.com | 605-799-5058





#### DOWNTOWN OFFICE SPACE FOR LEASE











#### **EXAMPLE OF BUILD-OUT DESIGN**















#### DOWNTOWN OFFICE SPACE FOR LEASE