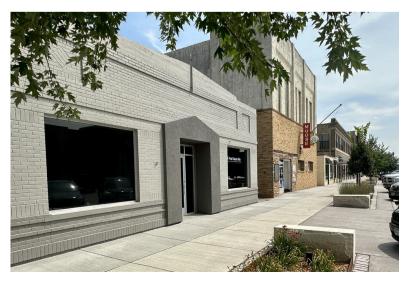

DOWNTOWN OFFICE SPACE

314 WALNUT STREET, SUITE 2 YANKTON, SD

1,402 RSF (1,218 USF)

- Office space located in the heart of Yankton's Downtown Meridian District.
- On-site parking located behind the building in addition to street parking.
- Neighboring businesses include Lewis & Clark Ford, Riverfront Event Center and Hotel, First Dakota National Bank, Ben's Brewing Co. and many more.
- Flexible build-out options.
- \$25.00/SF TIA for acceptable tenant.

#### **EXAMPLE OF BUILD-OUT DESIGN**