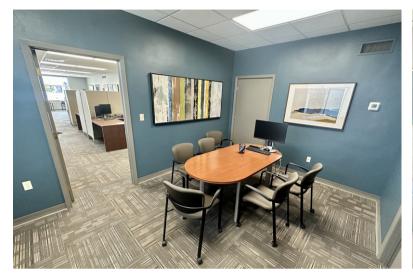

DOWNTOWN OFFICE SPACE



314 WALNUT STREET, SUITE 2 YANKTON, SD



1,402 RSF (1,218 USF)



- Office space located in the heart of Yankton's Downtown Meridian District.
- On-site parking located behind the building in addition to street parking.
- Neighboring businesses include Lewis & Clark Ford, Riverfront Event Center and Hotel, First Dakota National Bank, Ben's Brewing Co. and many more.
- Flexible build-out options.
- \$25.00/SF TIA for acceptable tenant.

ISAAC JORGENSEN | isaac@benderco.com | 605-799-5058





#### DOWNTOWN OFFICE SPACE FOR LEASE











#### **EXAMPLE OF BUILD-OUT DESIGN**















#### DOWNTOWN OFFICE SPACE FOR LEASE