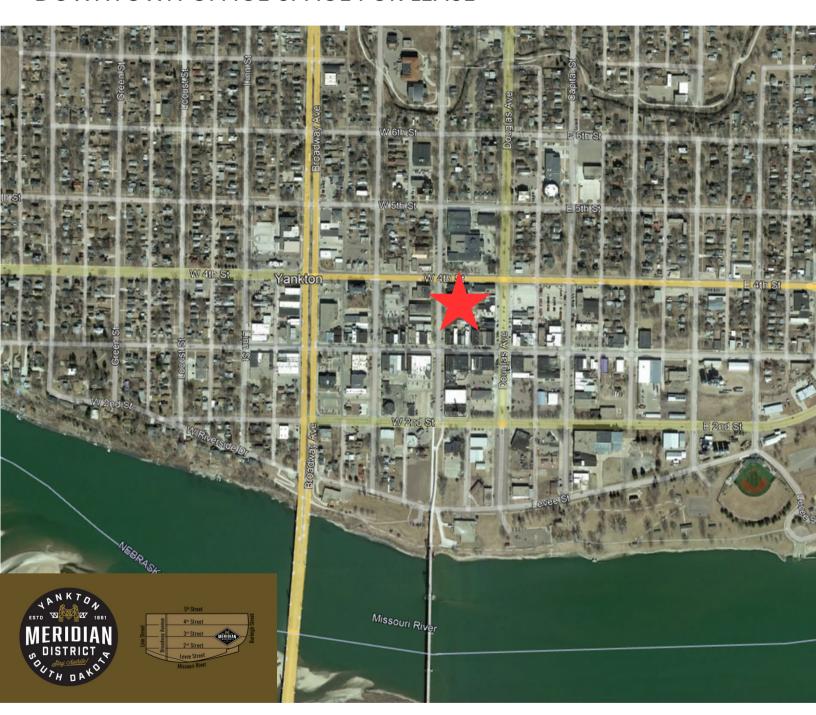

DOWNTOWN OFFICE SPACE

314 WALNUT STREET, SUITE 2 YANKTON, SD

1,402 RSF (1,218 USF)

- Office space located in the heart of Yankton's Downtown Meridian District.
- On-site parking located behind the building in addition to street parking.
- Neighboring businesses include Lewis & Clark Ford, Riverfront Event Center and Hotel, First Dakota National Bank, Ben's Brewing Co. and many more.
- Flexible build-out options.
- \$25.00/SF TIA for acceptable tenant.

#### DOWNTOWN OFFICE SPACE FOR LEASE