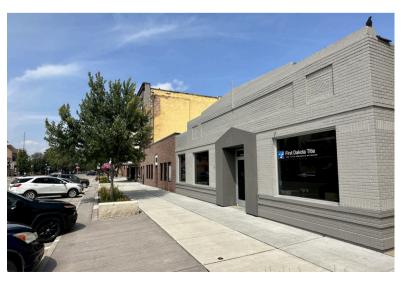

DOWNTOWN OFFICE SPACE

314 WALNUT STREET, SUITE 2 YANKTON, SD

1,402 RSF (1,218 USF)

- Office space located in the heart of Yankton's Downtown Meridian District.
- On-site parking located behind the building in addition to street parking.
- Neighboring businesses include Lewis & Clark Ford, Riverfront Event Center and Hotel, First Dakota National Bank, Ben's Brewing Co. and many more.
- Flexible build-out options.
- \$25.00/SF TIA for acceptable tenant.
- One month free rent for qualified tenant.

#### DOWNTOWN OFFICE SPACE FOR LEASE