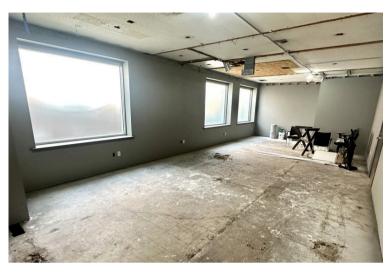

DOWNTOWN OFFICE SPACE



314 WALNUT STREET, SUITE 2 YANKTON, SD



1,402 RSF (1,218 USF)



- Office space located in the heart of Yankton's Downtown Meridian District.
- On-site parking located behind the building in addition to street parking.
- Neighboring businesses include Lewis & Clark Ford, Riverfront Event Center and Hotel, First Dakota National Bank, Ben's Brewing Co. and many more.
- Flexible build-out options.
- \$25.00/SF TIA for acceptable tenant.
- One month free rent for qualified tenant.

ISAAC JORGENSEN | isaac@benderco.com | 605-799-5058





#### DOWNTOWN OFFICE SPACE FOR LEASE











#### **EXAMPLE OF BUILD-OUT DESIGN**















#### DOWNTOWN OFFICE SPACE FOR LEASE