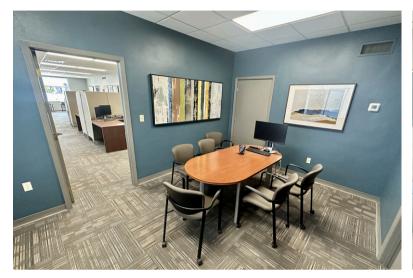

DOWNTOWN OFFICE SPACE



314 WALNUT STREET, SUITE 2 YANKTON, SD



1,402 RSF (1,218 USF)



- Office space located in the heart of Yankton's Downtown Meridian District.
- On-site parking located behind the building in addition to street parking.
- Neighboring businesses include Lewis & Clark Ford, Riverfront Event Center and Hotel, First Dakota National Bank, Ben's Brewing Co. and many more.
- Flexible build-out options.
- \$25.00/SF TIA for acceptable tenant.
- One month free rent for qualified tenant.

ISAAC JORGENSEN | isaac@benderco.com | 605-799-5058





#### DOWNTOWN OFFICE SPACE FOR LEASE











#### **EXAMPLE OF BUILD-OUT DESIGN**















#### DOWNTOWN OFFICE SPACE FOR LEASE