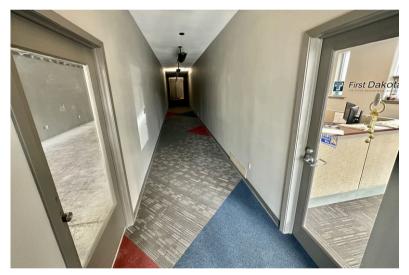

DOWNTOWN OFFICE SPACE



314 WALNUT STREET, SUITE 2 YANKTON, SD



1,402 RSF (1,218 USF)



- Office space located in the heart of Yankton's Downtown Meridian District.
- On-site parking located behind the building in addition to street parking.
- Neighboring businesses include Lewis & Clark Ford, Riverfront Event Center and Hotel, First Dakota National Bank, Ben's Brewing Co. and many more.
- Flexible build-out options.
- \$25.00/SF TIA for acceptable tenant.
- One month free rent for qualified tenant.

ISAAC JORGENSEN | isaac@benderco.com | 605-799-5058





#### DOWNTOWN OFFICE SPACE FOR LEASE











#### **EXAMPLE OF BUILD-OUT DESIGN**















#### DOWNTOWN OFFICE SPACE FOR LEASE