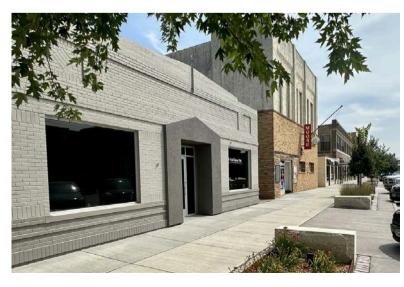

DOWNTOWN OFFICE SPACE

314 WALNUT STREET, SUITE 2 YANKTON, SD

1,402 RSF (1,218 USF)

- Office space located in the heart of Yankton's Downtown Meridian District.
- On-site parking located behind the building in addition to street parking.
- Neighboring businesses include Lewis & Clark Ford, Riverfront Event Center and Hotel, First Dakota National Bank, Ben's Brewing Co. and many more.
- Flexible build-out options.
- \$25.00/SF TIA for acceptable tenant.
- One month free rent for qualified tenant.

#### DOWNTOWN OFFICE SPACE FOR LEASE