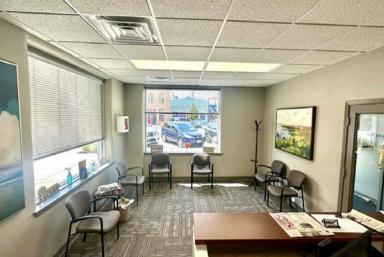

DOWNTOWN OFFICE SPACE



314 WALNUT STREET, SUITE 2 YANKTON, SD



1,402 RSF (1,218 USF)



- Office space located in the heart of Yankton's Downtown Meridian District.
- On-site parking located behind the building in addition to street parking.
- Neighboring businesses include Lewis & Clark Ford, Riverfront Event Center and Hotel, First Dakota National Bank, Ben's Brewing Co. and many more.
- Flexible build-out options.
- \$25.00/SF TIA for acceptable tenant.
- One month free rent for qualified tenant.

ISAAC JORGENSEN | isaac@benderco.com | 605-799-5058





#### DOWNTOWN OFFICE SPACE FOR LEASE











#### **EXAMPLE OF BUILD-OUT DESIGN**















#### DOWNTOWN OFFICE SPACE FOR LEASE