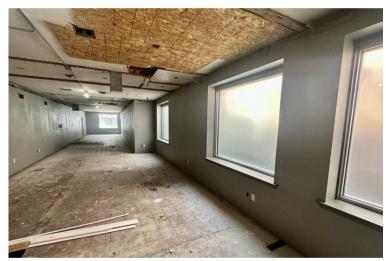

DOWNTOWN OFFICE SPACE



314 WALNUT STREET, SUITE 2 YANKTON, SD



1,402 RSF (1,218 USF)



- Office space located in the heart of Yankton's Downtown Meridian District.
- On-site parking located behind the building in addition to street parking.
- Neighboring businesses include Lewis & Clark Ford, Riverfront Event Center and Hotel, First Dakota National Bank, Ben's Brewing Co. and many more.
- Flexible build-out options.
- \$25.00/SF TIA for acceptable tenant.
- One month free rent for qualified tenant.

ISAAC JORGENSEN | isaac@benderco.com | 605-799-5058





#### DOWNTOWN OFFICE SPACE FOR LEASE











#### **EXAMPLE OF BUILD-OUT DESIGN**















#### DOWNTOWN OFFICE SPACE FOR LEASE