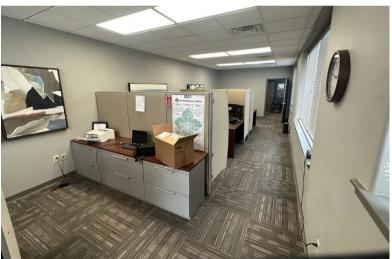

DOWNTOWN OFFICE SPACE



314 WALNUT STREET, SUITE 2 YANKTON, SD



1,402 RSF (1,218 USF)



- Office space located in the heart of Yankton's Downtown Meridian District.
- On-site parking located behind the building in addition to street parking.
- Neighboring businesses include Lewis & Clark Ford, Riverfront Event Center and Hotel, First Dakota National Bank, Ben's Brewing Co. and many more.
- Flexible build-out options.
- \$25.00/SF TIA for acceptable tenant.
- One month free rent for qualified tenant.

ISAAC JORGENSEN | isaac@benderco.com | 605-799-5058





#### DOWNTOWN OFFICE SPACE FOR LEASE











#### **EXAMPLE OF BUILD-OUT DESIGN**















#### DOWNTOWN OFFICE SPACE FOR LEASE