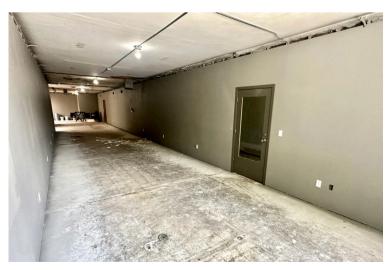

DOWNTOWN OFFICE SPACE



314 WALNUT STREET, SUITE 2 YANKTON, SD



1,402 RSF (1,218 USF)



- Office space located in the heart of Yankton's Downtown Meridian District.
- On-site parking located behind the building in addition to street parking.
- Neighboring businesses include Lewis & Clark Ford, Riverfront Event Center and Hotel, First Dakota National Bank, Ben's Brewing Co. and many more.
- Flexible build-out options.
- \$25.00/SF TIA for acceptable tenant.
- One month free rent for qualified tenant.

ISAAC JORGENSEN | isaac@benderco.com | 605-799-5058





#### DOWNTOWN OFFICE SPACE FOR LEASE











#### **EXAMPLE OF BUILD-OUT DESIGN**















#### DOWNTOWN OFFICE SPACE FOR LEASE