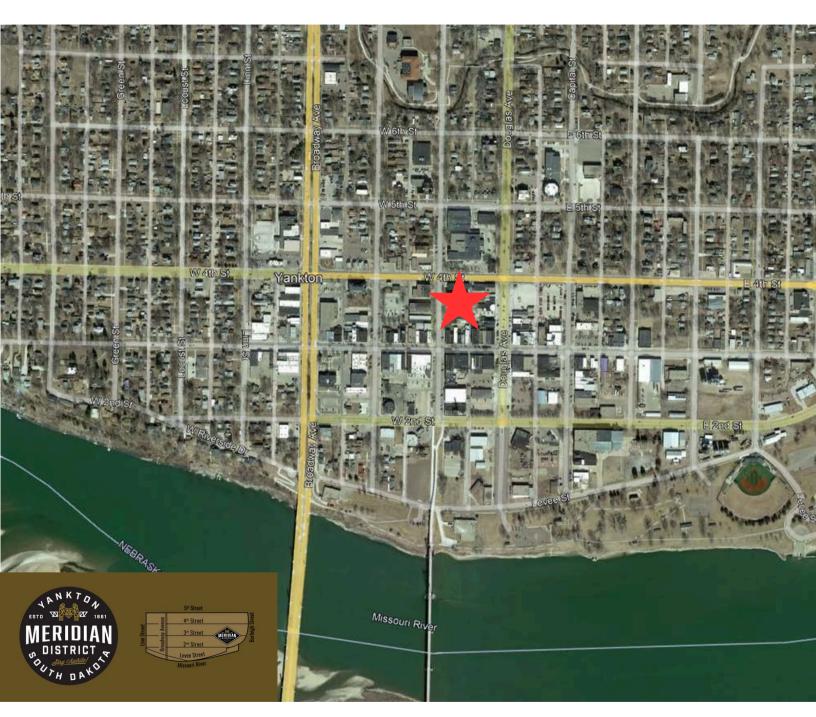

DOWNTOWN OFFICE SPACE

314 WALNUT STREET, SUITE 2 YANKTON, SD

1,402 RSF (1,218 USF)

- Office space located in the heart of Yankton's Downtown Meridian District.
- On-site parking located behind the building in addition to street parking.
- Neighboring businesses include Lewis & Clark Ford, Riverfront Event Center and Hotel, First Dakota National Bank, Ben's Brewing Co. and many more.
- Flexible build-out options.
- \$25.00/SF TIA for acceptable tenant.
- One month free rent for qualified tenant.