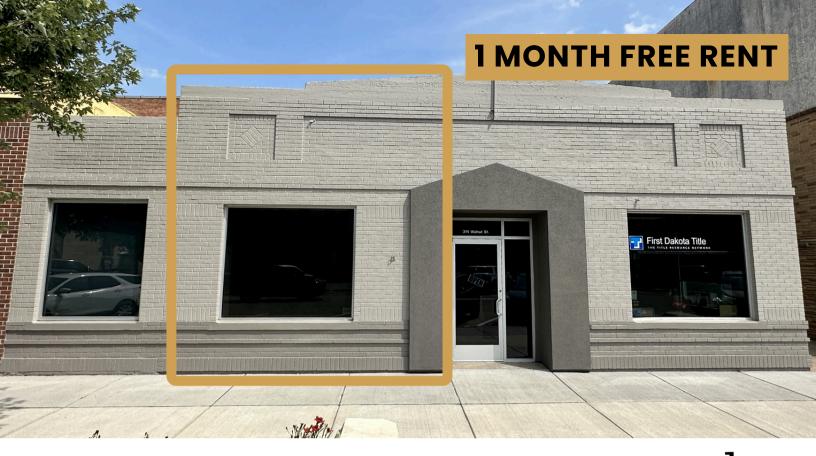

DOWNTOWN OFFICE SPACE

314 WALNUT STREET, SUITE 2 YANKTON, SD

1,402 RSF (1,218 USF)

- Office space located in the heart of Yankton's Downtown Meridian District.
- On-site parking located behind the building in addition to street parking.
- Neighboring businesses include Lewis & Clark Ford, Riverfront Event Center and Hotel, First Dakota National Bank, Ben's Brewing Co. and many more.
- Flexible build-out options.
- \$25.00/SF TIA for acceptable tenant.
- One month free rent for qualified tenant.

#### DOWNTOWN OFFICE SPACE FOR LEASE