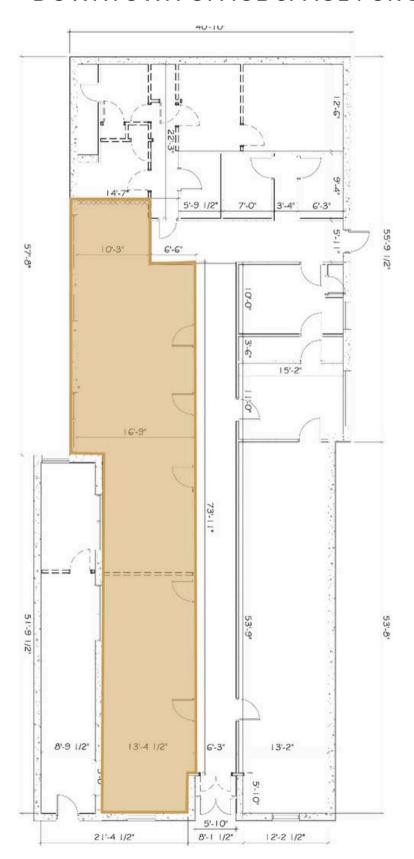

DOWNTOWN OFFICE SPACE



314 WALNUT STREET, SUITE 2 YANKTON, SD



1,402 RSF (1,218 USF)



- Office space located in the heart of Yankton's Downtown Meridian District.
- On-site parking located behind the building in addition to street parking.
- Neighboring businesses include Lewis & Clark Ford, Riverfront Event Center and Hotel, First Dakota National Bank, Ben's Brewing Co. and many more.
- Flexible build-out options.
- \$25.00/SF TIA for acceptable tenant.
- One month free rent for qualified tenant.

ISAAC JORGENSEN | isaac@benderco.com | 605-799-5058





#### DOWNTOWN OFFICE SPACE FOR LEASE











#### **EXAMPLE OF BUILD-OUT DESIGN**















#### DOWNTOWN OFFICE SPACE FOR LEASE