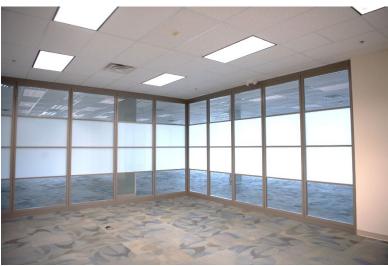

# CORPORATE CENTER I FLEX / OFFICE SPACE

ANDI ANDERSON, SIOR andi@benderco.com (605) 782-1660

- 33,180 SF (Subdividable)
- For Lease: Contact broker for pricing
- Large open office space located in Corporate Center I in northeast Sioux Falls.
- Space has large open work areas with perimeter private offices, conference room, training room and breakroom.
- Two (2) dock-high doors.
- Parking ratio of 1 space per 147 square feet.
- Monument signage available.
- Easy access to Benson Road and I-229.
- Space can be subdivided contact broker for details.

# Bender Commercial Real Estate Services

305 West 57<sup>th</sup> Street Sioux Falls, SD 57108 (605) 336-7600 www.benderco.com