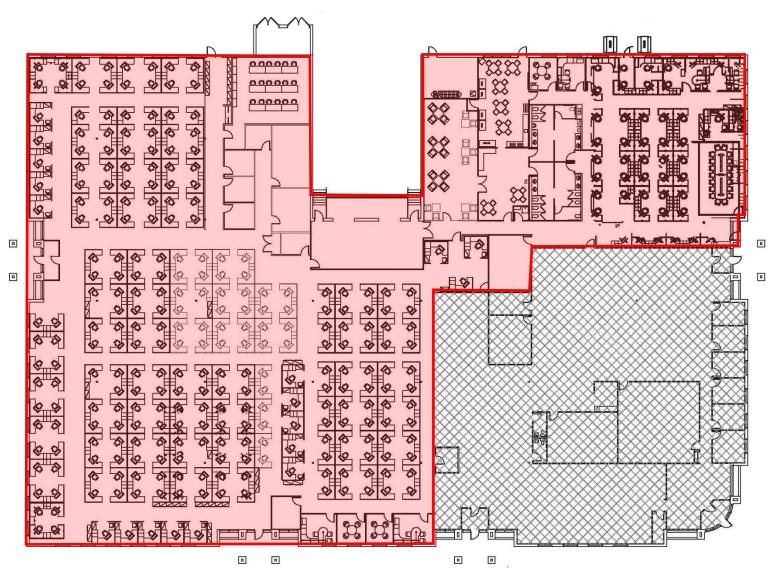

# CORPORATE CENTER I FLEX / OFFICE SPACE

ANDI ANDERSON, SIOR andi@benderco.com (605) 782-1660

- 33,180 SF (Subdividable)
- For Lease: Contact broker for pricing
- Large open office space located in Corporate Center I in northeast Sioux Falls.
- Space has large open work areas with perimeter private offices, conference room, training room and breakroom.
- Two (2) dock-high doors.
- Parking ratio of 1 space per 147 square feet.
- Monument signage available.
- Easy access to Benson Road and I-229.
- Space can be subdivided contact broker for details.