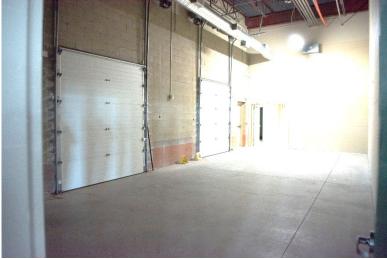

# CORPORATE CENTER I FLEX / OFFICE SPACE

ANDI ANDERSON, SIOR andi@benderco.com (605) 782-1660

- 33,180 SF (Subdividable)
- For Lease: Contact broker for pricing
- Large open office space located in Corporate Center I in northeast Sioux Falls.
- Space has large open work areas with perimeter private offices, conference room, training room and breakroom.
- Two (2) dock-high doors.
- Parking ratio of 1 space per 147 square feet.
- Monument signage available.
- Easy access to Benson Road and I-229.
- Space can be subdivided contact broker for details.