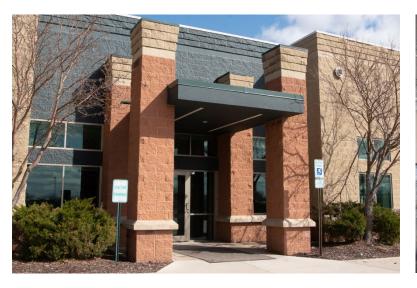

FOR LEASE | FLEX / OFFICE SPACE | 2500 EAST 52ND STREET NORTH | SIOUX FALLS, SD

# CORPORATE CENTER I FLEX / OFFICE SPACE

ANDI ANDERSON, SIOR andi@benderco.com (605) 782-1660

- 33,180 SF (Subdividable)
- For Lease: Contact broker for pricing
- Large open office space located in Corporate Center I in northeast Sioux Falls.
- Space has large open work areas with perimeter private offices, conference room, training room and breakroom.
- Two (2) dock-high doors.
- Parking ratio of 1 space per 147 square feet.
- Monument signage available.
- Easy access to Benson Road and I-229.
- Space can be subdivided contact broker for details.