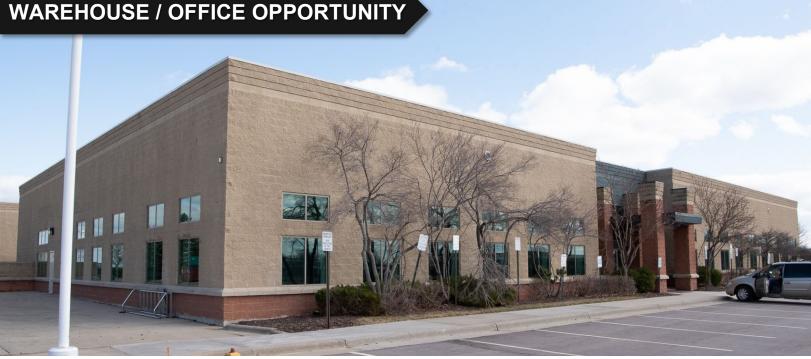

# CORPORATE CENTER I FLEX / OFFICE SPACE

ANDI ANDERSON, SIOR andi@benderco.com (605) 782-1660

- 33,180 SF (Subdividable)
- For Lease: Contact broker for pricing
- Large open office space located in Corporate Center I in northeast Sioux Falls.
- Space has large open work areas with perimeter private offices, conference room, training room and breakroom.
- Two (2) dock-high doors.
- Parking ratio of 1 space per 147 square feet.
- Monument signage available.
- Easy access to Benson Road and I-229.
- Space can be subdivided contact broker for details.