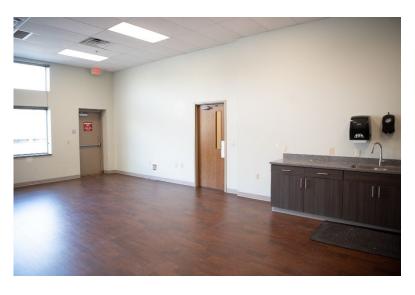

# CORPORATE CENTER I FLEX / OFFICE SPACE

ANDI ANDERSON, SIOR andi@benderco.com (605) 782-1660

- 33,180 SF (Subdividable)
- For Lease: Contact broker for pricing
- Large open office space located in Corporate Center I in northeast Sioux Falls.
- Space has large open work areas with perimeter private offices, conference room, training room and breakroom.
- Two (2) dock-high doors.
- Parking ratio of 1 space per 147 square feet.
- Monument signage available.
- Easy access to Benson Road and I-229.
- Space can be subdivided contact broker for details.