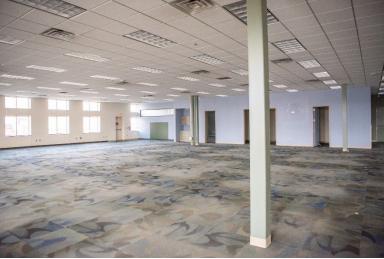

# CORPORATE CENTER I FLEX / OFFICE SPACE

ANDI ANDERSON, SIOR andi@benderco.com (605) 782-1660

- 33,180 SF (Subdividable)
- For Lease: Contact broker for pricing
- Large open office space located in Corporate Center I in northeast Sioux Falls.
- Space has large open work areas with perimeter private offices, conference room, training room and breakroom.
- Two (2) dock-high doors.
- Parking ratio of 1 space per 147 square feet.
- Monument signage available.
- Easy access to Benson Road and I-229.
- Space can be subdivided contact broker for details.

# CORPORATE CENTER I | FOR LEASE | 2500 EAST 52ND STREET NORTH | SIOUX FALLS, SD