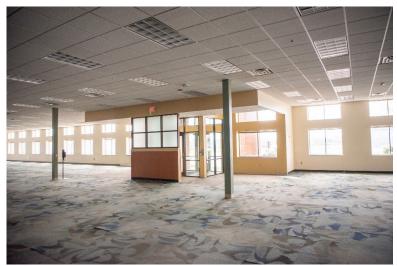

# CORPORATE CENTER I FLEX / OFFICE SPACE

ANDI ANDERSON, SIOR andi@benderco.com (605) 782-1660

- 33,180 SF (Subdividable)
- For Lease: Contact broker for pricing
- Large open office space located in Corporate Center I in northeast Sioux Falls.
- Space has large open work areas with perimeter private offices, conference room, training room and breakroom.
- Two (2) dock-high doors.
- Parking ratio of 1 space per 147 square feet.
- Monument signage available.
- Easy access to Benson Road and I-229.
- Space can be subdivided contact broker for details.

## CORPORATE CENTER I | FOR LEASE | 2500 EAST 52ND STREET NORTH | SIOUX FALLS, SD