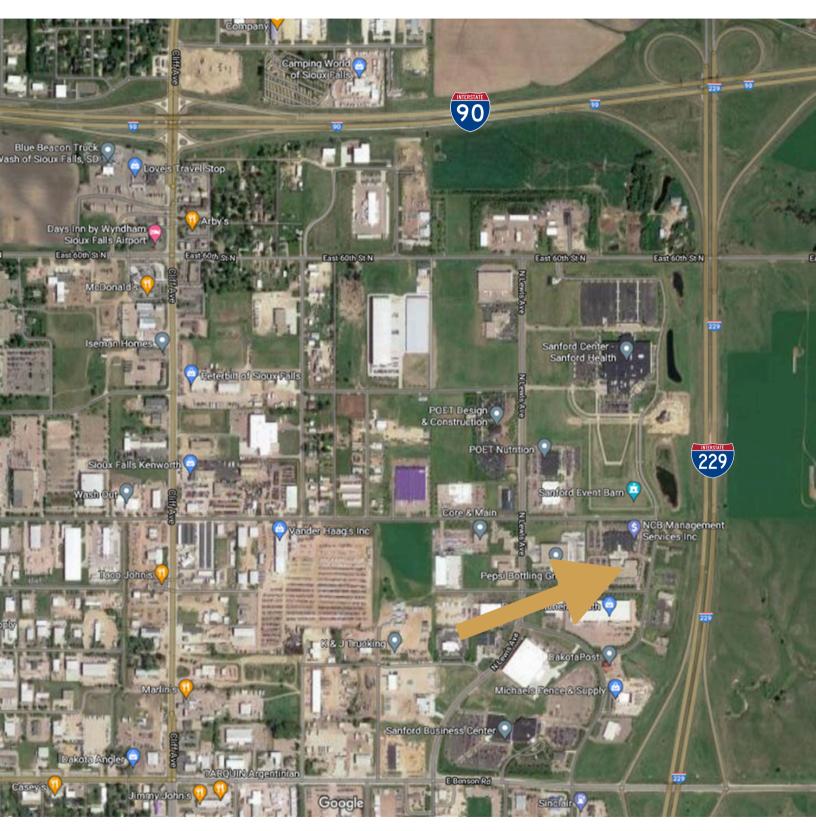

# **CORPORATE CENTER I**

FLEX/OFFICE SPACE

**2500 EAST 52ND STREET NORTH SIOUX FALLS, SD** 

33,180 SF **SUBDIVIDABLE**  CONTACT BROKER

- Large open space located in Corporate Center I in northeast Sioux Falls.
- Space has large open works areas with perimeter private offices, conference room, training room and breakroom.
- Two (2) dock-high doors.
- Parking ratio of 1 space per 147 SF.
- Monument signage available.
- Easy access to Benson Road and I-229.
- Space can be subdivided contact broker for details.

## **CORPORATE CENTER I**

#### FLEX/OFFICE SPACE FOR LEASE

Bender Commercial Real Estate Services | 305 West 57th Street | Sioux Falls, SD 57108 | 605-336-7600 | benderco.com 2024 Bender Companies. Information herein deemed reliable, but not guaranteed.