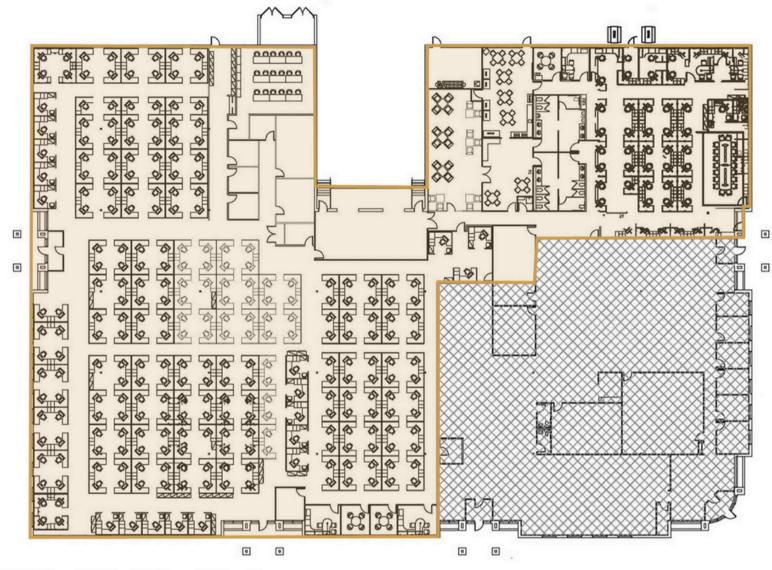

# **CORPORATE CENTER I**

FLEX/OFFICE SPACE

**2500 EAST 52ND STREET NORTH SIOUX FALLS, SD** 

33,180 SF **SUBDIVIDABLE**  CONTACT BROKER

- Large open space located in Corporate Center I in northeast Sioux Falls.
- Space has large open works areas with perimeter private offices, conference room, training room and breakroom.
- Two (2) dock-high doors.
- Parking ratio of 1 space per 147 SF.
- Monument signage available.
- Easy access to Benson Road and I-229.
- Space can be subdivided contact broker for details.

## **CORPORATE CENTER I**

#### FLEX/OFFICE SPACE FOR LEASE

2500 East 52nd Street North

Bender Commercial Real Estate Services | 305 West 57th Street | Sioux Falls, SD 57108 | 605-336-7600 | benderco.com