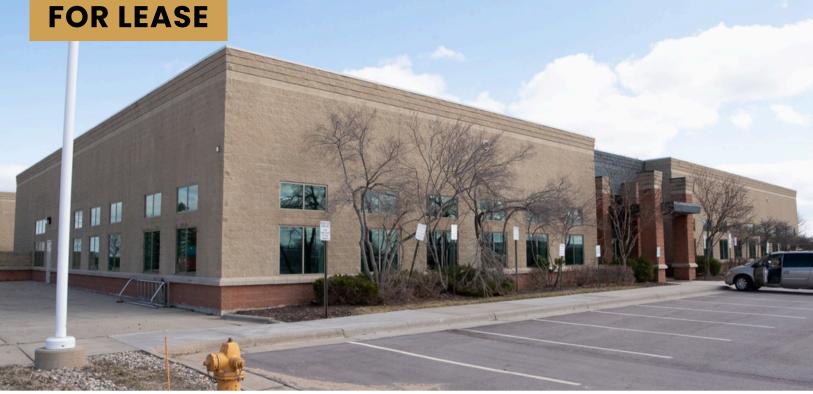

### **FOR LEASE**

# **CORPORATE CENTER I**

FLEX/OFFICE SPACE

**2500 EAST 52ND STREET NORTH SIOUX FALLS, SD** 

33,180 SF **SUBDIVIDABLE**  CONTACT BROKER

- Large open space located in Corporate Center I in northeast Sioux Falls.
- Space has large open works areas with perimeter private offices, conference room, training room and breakroom.
- Two (2) dock-high doors.
- Parking ratio of 1 space per 147 SF.
- Monument signage available.
- Easy access to Benson Road and I-229.
- Space can be subdivided contact broker for details.