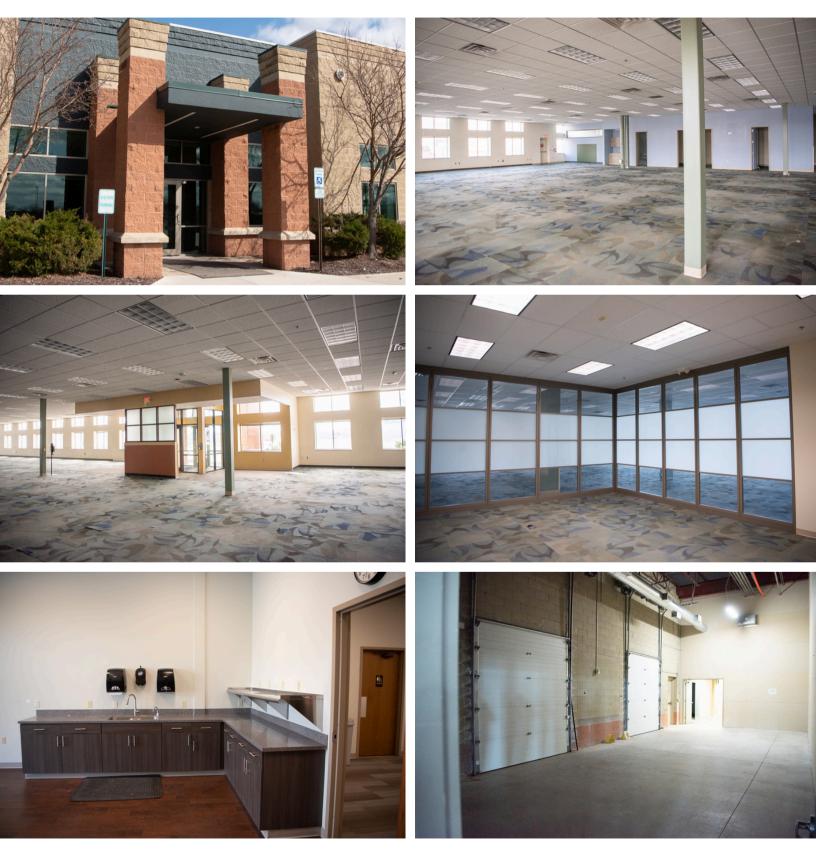

# **CORPORATE CENTER I**

FLEX/OFFICE SPACE

**2500 EAST 52ND STREET NORTH SIOUX FALLS, SD** 

33,180 SF **SUBDIVIDABLE**  CONTACT BROKER

- Large open space located in Corporate Center I in northeast Sioux Falls.
- Space has large open works areas with perimeter private offices, conference room, training room and breakroom.
- Two (2) dock-high doors.
- Parking ratio of 1 space per 147 SF.
- Monument signage available.
- Easy access to Benson Road and I-229.
- Space can be subdivided contact broker for details.

## **CORPORATE CENTER I**

#### FLEX/OFFICE SPACE FOR LEASE

Bender Commercial Real Estate Services | 305 West 57th Street | Sioux Falls, SD 57108 | 605-336-7600 | benderco.com 2024 Bender Companies. Information herein deemed reliable, but not guaranteed.