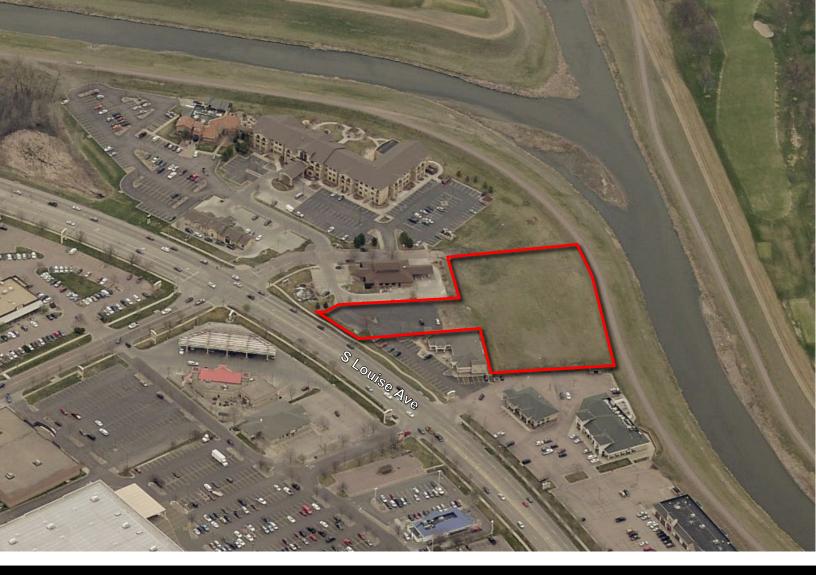

### • 100,724 SF +/-

- For Sale: \$15.00/SF (\$1,510,860)
- Currently zoned C-4 Commercial.
- Development parcel with frontage along Louise Avenue located in the Meadows on the River retail development.
- Impressive view of the Big Sioux River and Minnehaha County Club.
- Potential signage along high-traffic Louise Avenue with a daily traffic count of 17,500 vehicles.
- Quick access to 41<sup>st</sup> Street and I-29.
- Deed restricted for no hospitality uses.
- Neighboring businesses include Clubhouse Hotel & Suites, Home Depot, Johnny Carino's, Cracker Barrel, Century Theatres and Buffalo Wild Wings.