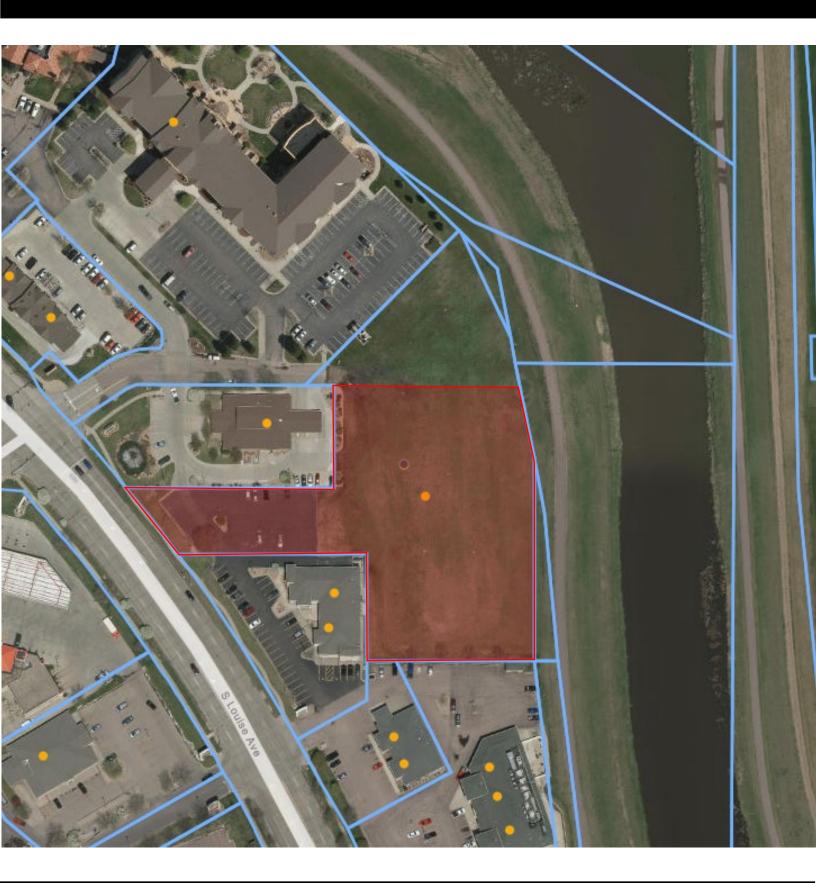

### • 100,724 SF +/-

- For Sale: \$15.00/SF (\$1,510,860)
- Currently zoned C-4 Commercial.
- Development parcel with frontage along Louise Avenue located in the Meadows on the River retail development.
- Impressive view of the Big Sioux River and Minnehaha County Club.
- Potential signage along high-traffic Louise Avenue with a daily traffic count of 17,500 vehicles.
- Quick access to 41<sup>st</sup> Street and I-29.
- Deed restricted for no hospitality uses.
- Neighboring businesses include Clubhouse Hotel & Suites, Home Depot, Johnny Carino's, Cracker Barrel, Century Theatres and Buffalo Wild Wings.