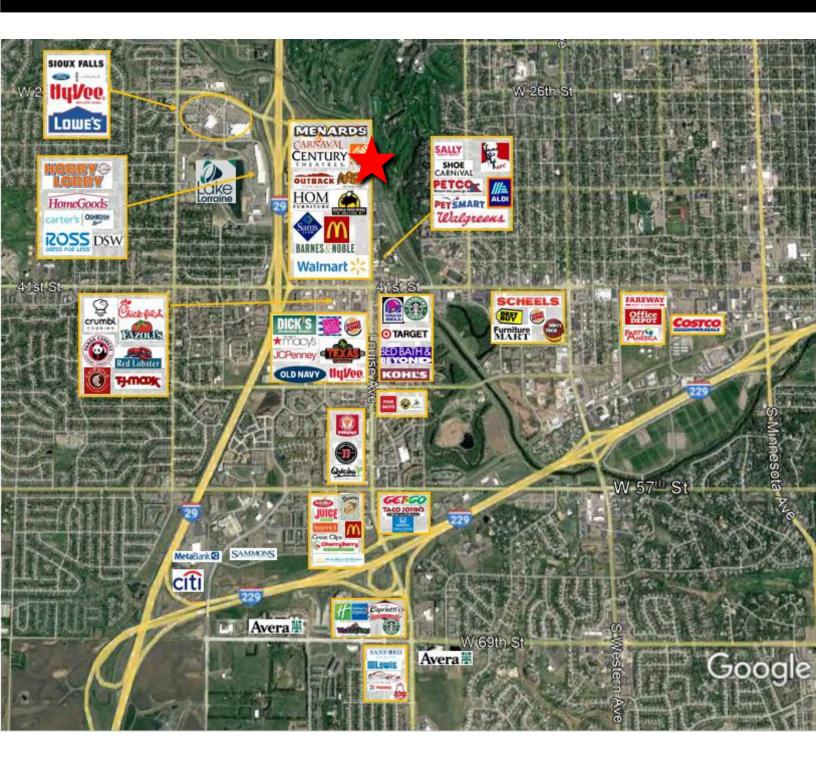

### • 100,724 SF +/-

- For Sale: \$15.00/SF (\$1,510,860)
- Currently zoned C-4 Commercial.
- Development parcel with frontage along Louise Avenue located in the Meadows on the River retail development.
- Impressive view of the Big Sioux River and Minnehaha County Club.
- Potential signage along high-traffic Louise Avenue with a daily traffic count of 17,500 vehicles.
- Quick access to 41<sup>st</sup> Street and I-29.
- Deed restricted for no hospitality uses.
- Neighboring businesses include Clubhouse Hotel & Suites, Home Depot, Johnny Carino's, Cracker Barrel, Century Theatres and Buffalo Wild Wings.