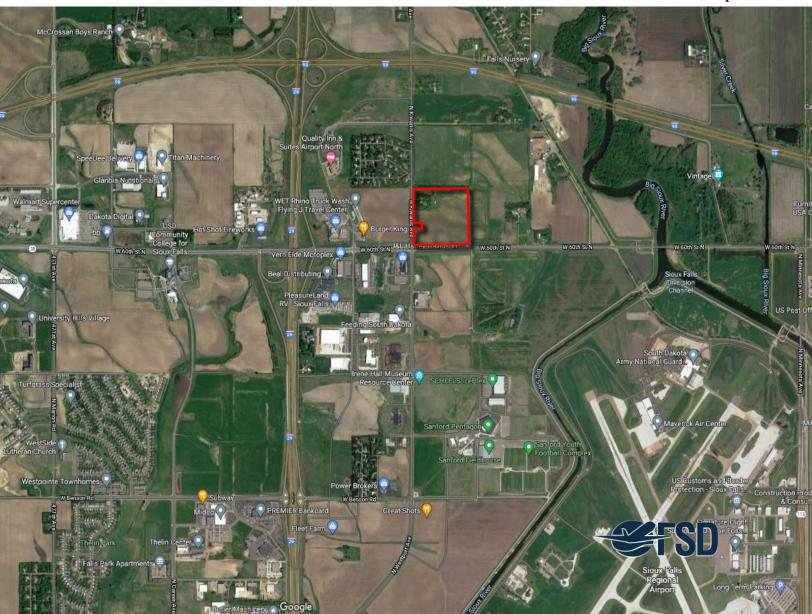

# AGRI RESEARCH LAND 2100 & 2500 WEST 60<sup>TH</sup> STREET NORTH SIOUX FALLS, SD

We open doors.

#### **PROPERTY FEATURES:**

- 149.42 acres
- For Sale: \$44,500/acre
- Development land available along 60th Street North near Interstate-29.
- 5-acre corner parcel (Kiwanis Avenue and West 60<sup>th</sup> Street North) is zoned C-4 Commercial and is located in Sioux Falls city limits.
- Mixed use development possibilities.
- Close proximity to Sioux Falls Regional Airport and Sanford Sports Complex.
- Easy access to I-29 and I-90.
- Annexation needed for most of the property.
- Sewer runs through the property. Water access is via Kiwanis Avenue.