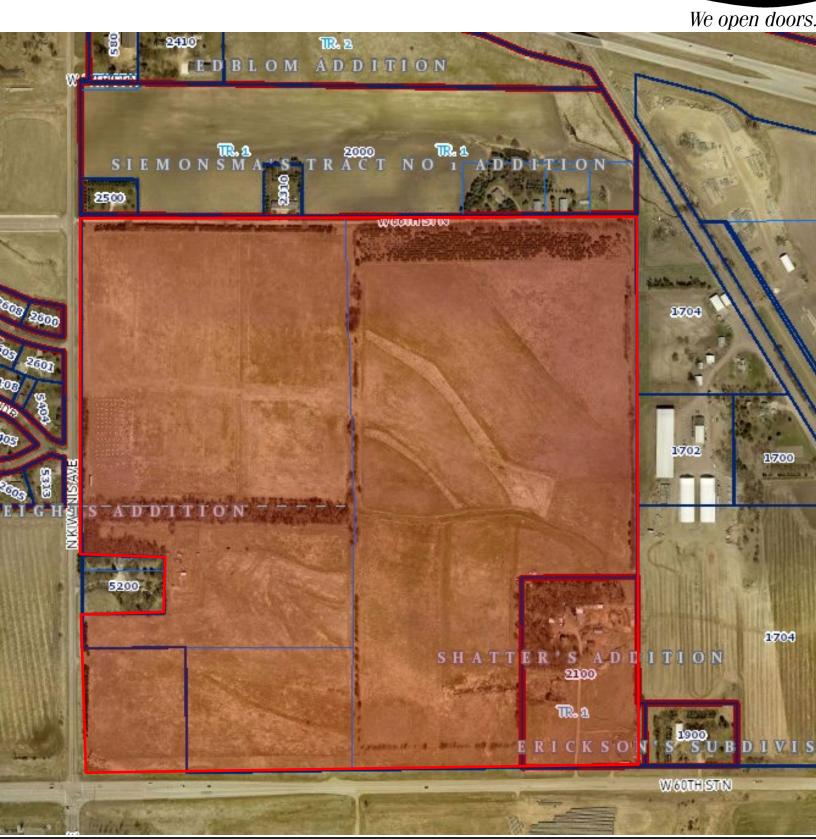

## AGRI RESEARCH LAND 2100 & 2500 WEST 60<sup>TH</sup> STREET NORTH SIOUX FALLS, SD

#### **PROPERTY FEATURES:**

- 149.42 acres
- For Sale: \$44,500/acre
- Development land available along 60th Street North near Interstate-29.
- 5-acre corner parcel (Kiwanis Avenue and West 60<sup>th</sup> Street North) is zoned C-4 Commercial and is located in Sioux Falls city limits.
- Mixed use development possibilities.
- Close proximity to Sioux Falls Regional Airport and Sanford Sports Complex.
- Easy access to I-29 and I-90.
- Annexation needed for most of the property.
- Sewer runs through the property. Water access is via Kiwanis Avenue.