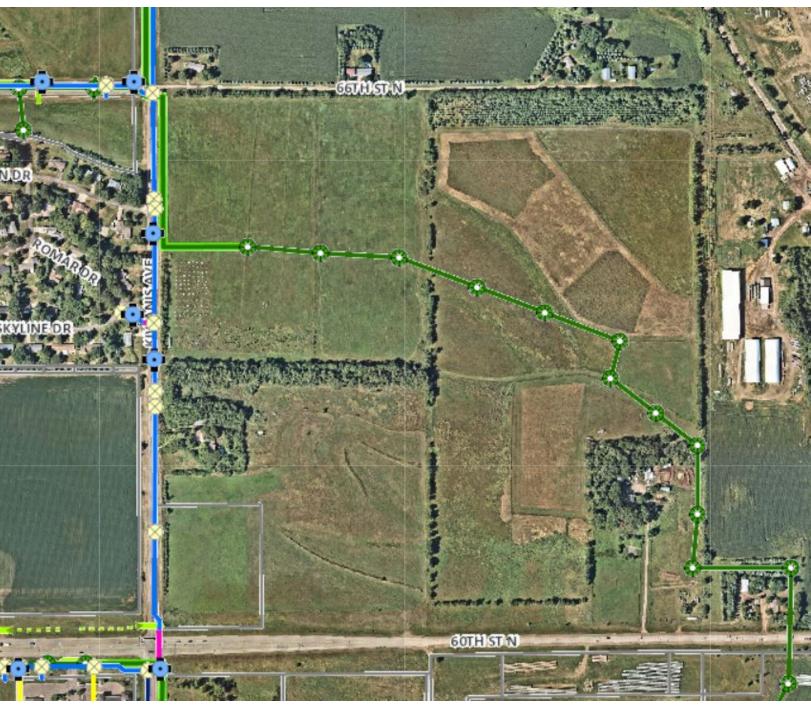

# AGRI RESEARCH LAND 2100 & 2500 WEST 60<sup>TH</sup> STREET NORTH SIOUX FALLS, SD

**Utility Map** 

We open doors.

#### **PROPERTY FEATURES:**

- 149.42 acres
- For Sale: \$44,500/acre
- Development land available along 60th Street North near Interstate-29.
- 5-acre corner parcel (Kiwanis Avenue and West 60<sup>th</sup> Street North) is zoned C-4 Commercial and is located in Sioux Falls city limits.
- Mixed use development possibilities.
- Close proximity to Sioux Falls Regional Airport and Sanford Sports Complex.
- Easy access to I-29 and I-90.
- Annexation needed for most of the property.
- Sewer runs through the property. Water access is via Kiwanis Avenue.