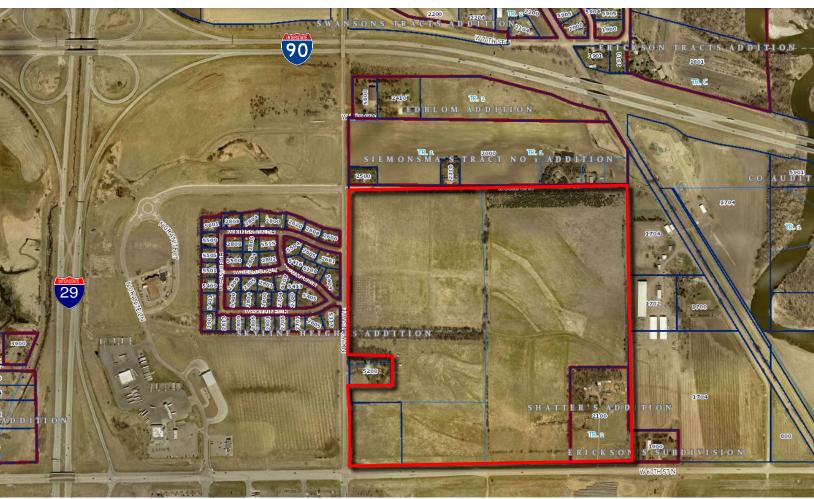

## **AGRI RESEARCH LAND 2100 & 2500 WEST 60TH STREET NORTH** SIOUX FALLS, SD

#### **FOR SALE DEVELOPMENT LAND – NORTH SIOUX FALLS**

We open doors.

#### **PROPERTY FEATURES:**

- 149.42 acres
- For Sale: \$44,500/acre
- Development land available along 60th Street North near Interstate-29.
- 5-acre corner parcel (Kiwanis Avenue and West 60<sup>th</sup> Street North) is zoned C-4 Commercial and is located in Sioux Falls city limits.
- Mixed use development possibilities.
- Close proximity to Sioux Falls Regional Airport and Sanford Sports Complex.
- Easy access to I-29 and I-90.
- Annexation needed for most of the property.
- Sewer runs through the property. Water access is via Kiwanis Avenue.