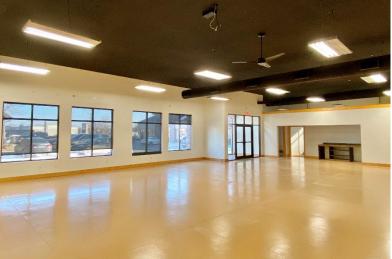

# **CORTRUST PLAZA**

**REGGIE KUIPERS, SIOR** reggie@benderco.com (605) 782-1663

MICHAEL BENDER, CCIM, SIOR michael@benderco.com (605) 782-1662

- 3,126 SF
- \$15.50/SF NNN

Estimated NNNs: \$6.00/SF

- Zoned C-2 Neighborhood Commercial
- Retail/Office space located in the CorTrust Plaza on the southwest corner of 26th Street and Marion Road.
- Space has retail space, three (3) privated offices and restrooms.
- Parking ratio of 1:185.
- Building, pylon and digital electronic board signage available. Pylon signs located on 26th Street and Marion Road.
- Great visibility with a combined daily traffic count of 27,400 vehicles.
- CorTrust Plaza tenants include Studio 26 Salon & Spa, Salon Sollievo and Breadsmith.
- Contact broker for space availability.
- Owner is a South Dakota licensed real estate broker.