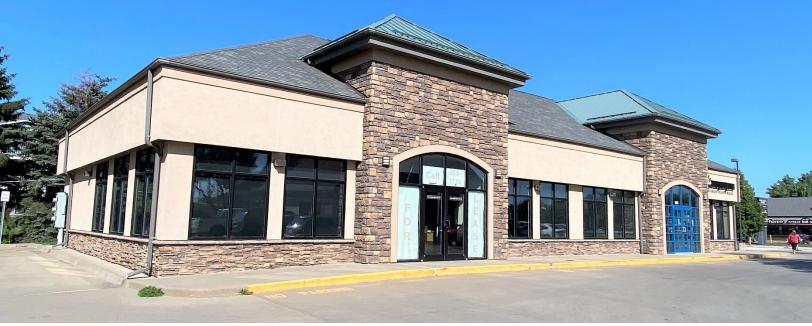

FOR LEASE | OFFICE / RETAIL SPACE | 1813 SOUTH MARION ROAD | SIOUX FALLS, SD

# **CORTRUST PLAZA**

**REGGIE KUIPERS, SIOR** reggie@benderco.com (605) 782-1663

MICHAEL BENDER, CCIM, SIOR michael@benderco.com (605) 782-1662

- 3,126 SF
- \$15.50/SF NNN

Estimated NNNs: \$6.00/SF

- Zoned C-2 Neighborhood Commercial
- Retail/Office space located in the CorTrust Plaza on the southwest corner of 26th Street and Marion Road.
- Space has retail space, three (3) privated offices and restrooms.
- Parking ratio of 1:185.
- Building, pylon and digital electronic board signage available. Pylon signs located on 26th Street and Marion Road.
- Great visibility with a combined daily traffic count of 27,400 vehicles.
- CorTrust Plaza tenants include Studio 26 Salon & Spa, Salon Sollievo and Breadsmith.
- Contact broker for space availability.
- Owner is a South Dakota licensed real estate broker.