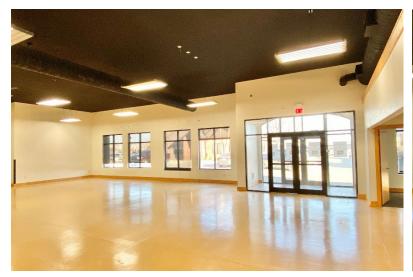

# **CORTRUST PLAZA**

**REGGIE KUIPERS, SIOR** reggie@benderco.com (605) 782-1663

MICHAEL BENDER, CCIM, SIOR michael@benderco.com (605) 782-1662

- 3,126 SF
- \$15.50/SF NNN

Estimated NNNs: \$6.00/SF

- Zoned C-2 Neighborhood Commercial
- Retail/Office space located in the CorTrust Plaza on the southwest corner of 26th Street and Marion Road.
- Space has retail space, three (3) privated offices and restrooms.
- Parking ratio of 1:185.
- Building, pylon and digital electronic board signage available. Pylon signs located on 26th Street and Marion Road.
- Great visibility with a combined daily traffic count of 27,400 vehicles.
- CorTrust Plaza tenants include Studio 26 Salon & Spa, Salon Sollievo and Breadsmith.
- Contact broker for space availability.
- Owner is a South Dakota licensed real estate broker.