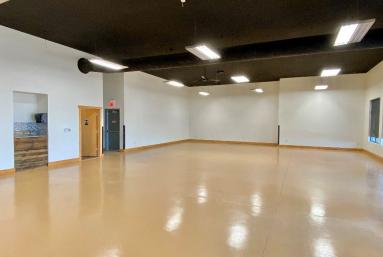

# **CORTRUST PLAZA**

**REGGIE KUIPERS, SIOR** reggie@benderco.com (605) 782-1663

MICHAEL BENDER, CCIM, SIOR michael@benderco.com (605) 782-1662

- 3,126 SF
- \$15.50/SF NNN

Estimated NNNs: \$6.00/SF

- Zoned C-2 Neighborhood Commercial
- Retail/Office space located in the CorTrust Plaza on the southwest corner of 26th Street and Marion Road.
- Space has retail space, three (3) privated offices and restrooms.
- Parking ratio of 1:185.
- Building, pylon and digital electronic board signage available. Pylon signs located on 26th Street and Marion Road.
- Great visibility with a combined daily traffic count of 27,400 vehicles.
- CorTrust Plaza tenants include Studio 26 Salon & Spa, Salon Sollievo and Breadsmith.
- Contact broker for space availability.
- Owner is a South Dakota licensed real estate broker.