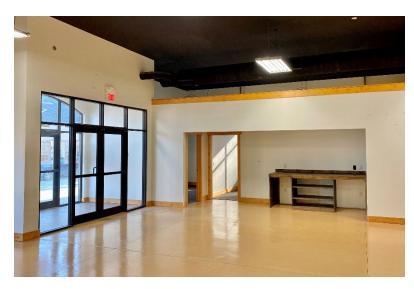

# **CORTRUST PLAZA**

**REGGIE KUIPERS, SIOR** reggie@benderco.com (605) 782-1663

MICHAEL BENDER, CCIM, SIOR michael@benderco.com (605) 782-1662

- 3,126 SF
- \$15.50/SF NNN

Estimated NNNs: \$6.00/SF

- Zoned C-2 Neighborhood Commercial
- Retail/Office space located in the CorTrust Plaza on the southwest corner of 26th Street and Marion Road.
- Space has retail space, three (3) privated offices and restrooms.
- Parking ratio of 1:185.
- Building, pylon and digital electronic board signage available. Pylon signs located on 26th Street and Marion Road.
- Great visibility with a combined daily traffic count of 27,400 vehicles.
- CorTrust Plaza tenants include Studio 26 Salon & Spa, Salon Sollievo and Breadsmith.
- Contact broker for space availability.
- Owner is a South Dakota licensed real estate broker.