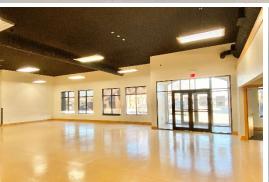

# **CORTRUST PLAZA**

**REGGIE KUIPERS, SIOR** reggie@benderco.com (605) 782-1663

MICHAEL BENDER, CCIM, SIOR michael@benderco.com (605) 782-1662

- 3,126 SF
- \$15.50/SF NNN

Estimated NNNs: \$6.00/SF

- Zoned C-2 Neighborhood Commercial
- Retail/Office space located in the CorTrust Plaza on the southwest corner of 26th Street and Marion Road.
- Space has retail space, three (3) privated offices and restrooms.
- Parking ratio of 1:185.
- Building, pylon and digital electronic board signage available. Pylon signs located on 26th Street and Marion Road.
- Great visibility with a combined daily traffic count of 27,400 vehicles.
- CorTrust Plaza tenants include Studio 26 Salon & Spa, Salon Sollievo and Breadsmith.
- Contact broker for space availability.
- Owner is a South Dakota licensed real estate broker.