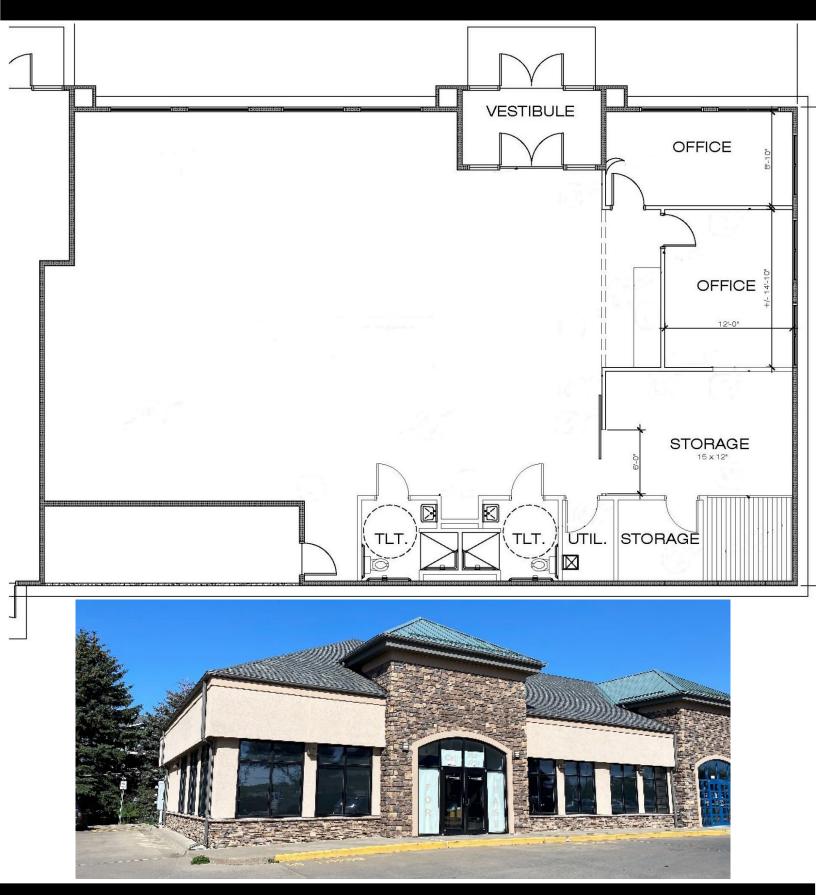

# **CORTRUST PLAZA**

**REGGIE KUIPERS, SIOR** reggie@benderco.com (605) 782-1663

MICHAEL BENDER, CCIM, SIOR michael@benderco.com (605) 782-1662

- 3,126 SF
- \$15.50/SF NNN

Estimated NNNs: \$6.00/SF

- Zoned C-2 Neighborhood Commercial
- Retail/Office space located in the CorTrust Plaza on the southwest corner of 26th Street and Marion Road.
- Space has retail space, three (3) privated offices and restrooms.
- Parking ratio of 1:185.
- Building, pylon and digital electronic board signage available. Pylon signs located on 26th Street and Marion Road.
- Great visibility with a combined daily traffic count of 27,400 vehicles.
- CorTrust Plaza tenants include Studio 26 Salon & Spa, Salon Sollievo and Breadsmith.
- Contact broker for space availability.
- Owner is a South Dakota licensed real estate broker.