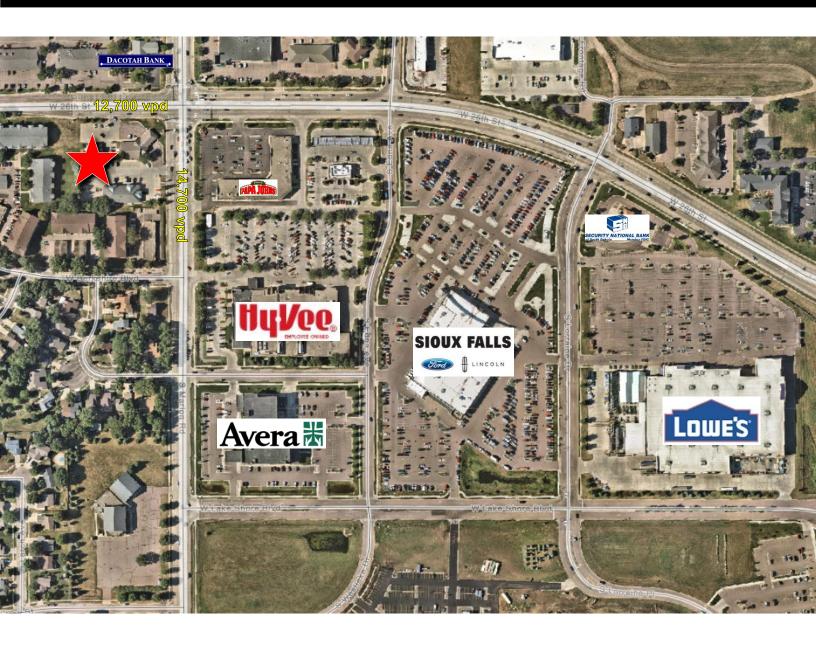

# **CORTRUST PLAZA**

**REGGIE KUIPERS, SIOR** reggie@benderco.com (605) 782-1663

MICHAEL BENDER, CCIM, SIOR michael@benderco.com (605) 782-1662

- 3,126 SF
- \$15.50/SF NNN

Estimated NNNs: \$6.00/SF

- Zoned C-2 Neighborhood Commercial
- Retail/Office space located in the CorTrust Plaza on the southwest corner of 26th Street and Marion Road.
- Space has retail space, three (3) privated offices and restrooms.
- Parking ratio of 1:185.
- Building, pylon and digital electronic board signage available. Pylon signs located on 26th Street and Marion Road.
- Great visibility with a combined daily traffic count of 27,400 vehicles.
- CorTrust Plaza tenants include Studio 26 Salon & Spa, Salon Sollievo and Breadsmith.
- Contact broker for space availability.
- Owner is a South Dakota licensed real estate broker.