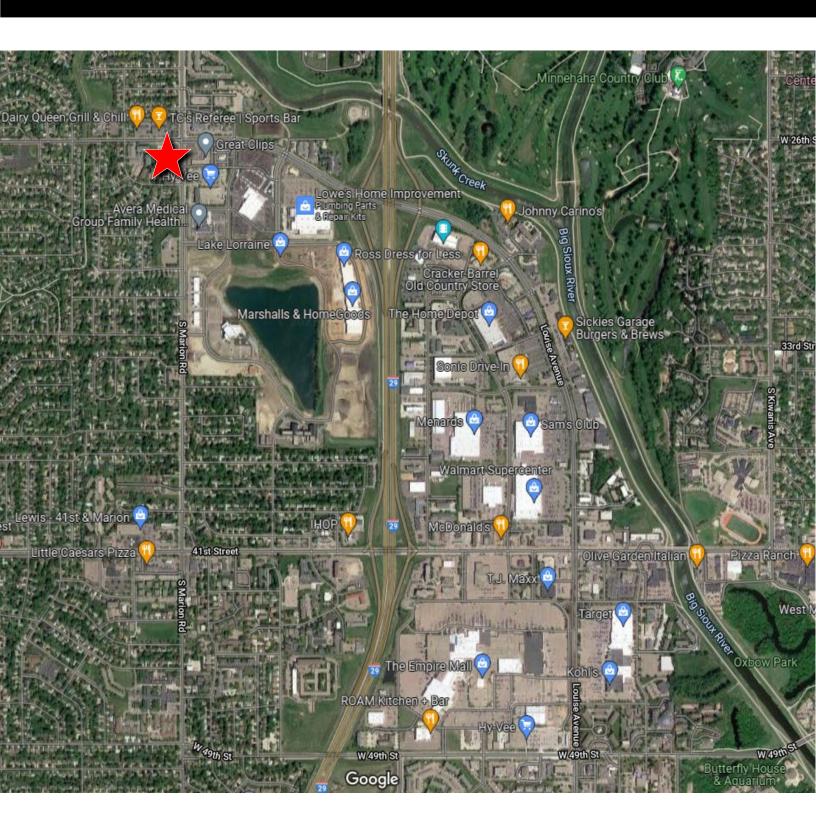

FOR LEASE | OFFICE / RETAIL SPACE | 1813 SOUTH MARION ROAD | SIOUX FALLS, SD

# **CORTRUST PLAZA**

**REGGIE KUIPERS, SIOR** reggie@benderco.com (605) 782-1663

MICHAEL BENDER, CCIM, SIOR michael@benderco.com (605) 782-1662

- 3,126 SF
- \$15.50/SF NNN

Estimated NNNs: \$6.00/SF

- Zoned C-2 Neighborhood Commercial
- Retail/Office space located in the CorTrust Plaza on the southwest corner of 26th Street and Marion Road.
- Space has retail space, three (3) privated offices and restrooms.
- Parking ratio of 1:185.
- Building, pylon and digital electronic board signage available. Pylon signs located on 26th Street and Marion Road.
- Great visibility with a combined daily traffic count of 27,400 vehicles.
- CorTrust Plaza tenants include Studio 26 Salon & Spa, Salon Sollievo and Breadsmith.
- Contact broker for space availability.
- Owner is a South Dakota licensed real estate broker.