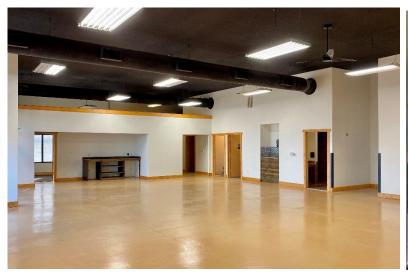

# **CORTRUST PLAZA**

**REGGIE KUIPERS, SIOR** reggie@benderco.com (605) 782-1663

MICHAEL BENDER, CCIM, SIOR michael@benderco.com (605) 782-1662

- 3,126 SF
- \$15.50/SF NNN

Estimated NNNs: \$6.00/SF

- Zoned C-2 Neighborhood Commercial
- Retail/Office space located in the CorTrust Plaza on the southwest corner of 26th Street and Marion Road.
- Space has retail space, three (3) privated offices and restrooms.
- Parking ratio of 1:185.
- Building, pylon and digital electronic board signage available. Pylon signs located on 26th Street and Marion Road.
- Great visibility with a combined daily traffic count of 27,400 vehicles.
- CorTrust Plaza tenants include Studio 26 Salon & Spa, Salon Sollievo and Breadsmith.
- Contact broker for space availability.
- Owner is a South Dakota licensed real estate broker.