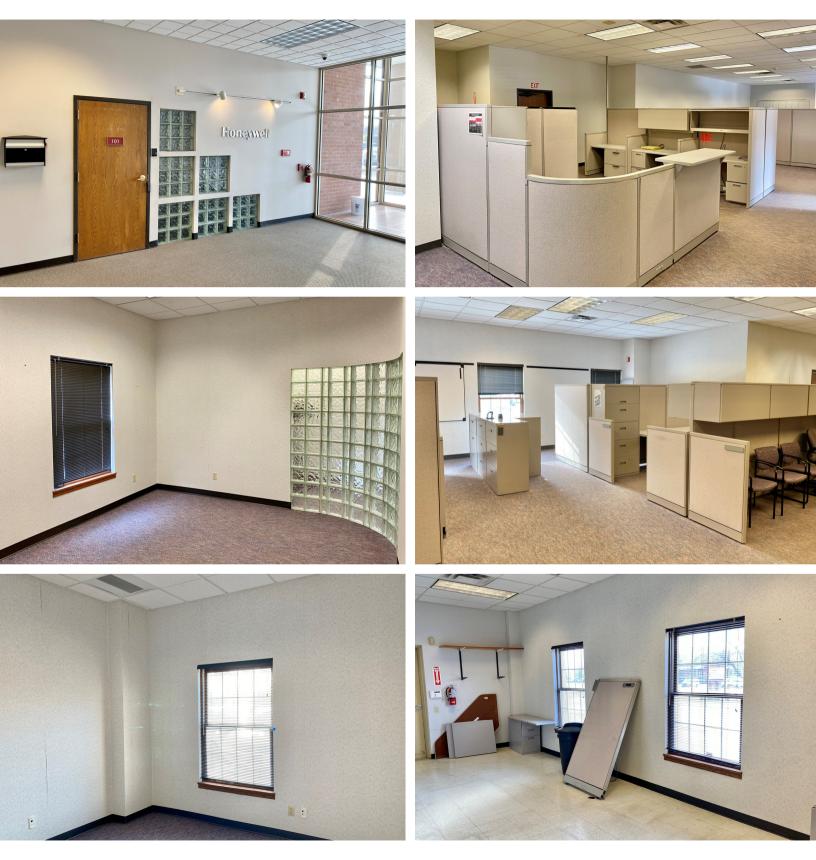

**OFFICE SPACE** 

1500 WEST 51ST STREET, SUITE 101 **SIOUX FALLS, SD** 

3,173 RSF (3,029 USF) **\$** FOR LEASE: \$11.00/SF NNN EST. NNNs: \$3.20/SF

- Office space available in West Valley Office Building.
- Space comprised of reception area, two (2) private offices, open work area, conference ٠ room, breakroom and storage area.
- Common area restrooms.
- Parking ratio of 1 space per 240 square feet.
- Monument and interior signage.
- Easy access to 41st Street, Minnesota Avenue, Western Avenue and I-229.
- Property also available for sale contact broker for details. ٠

#### OFFICE SPACE FOR LEASE

Bender Commercial Real Estate Services | 305 West 57th Street | Sioux Falls, SD 57108 | 605-336-7600 | benderco.com 2023 Bender Companies. Information herein deemed reliable, but not guaranteed.