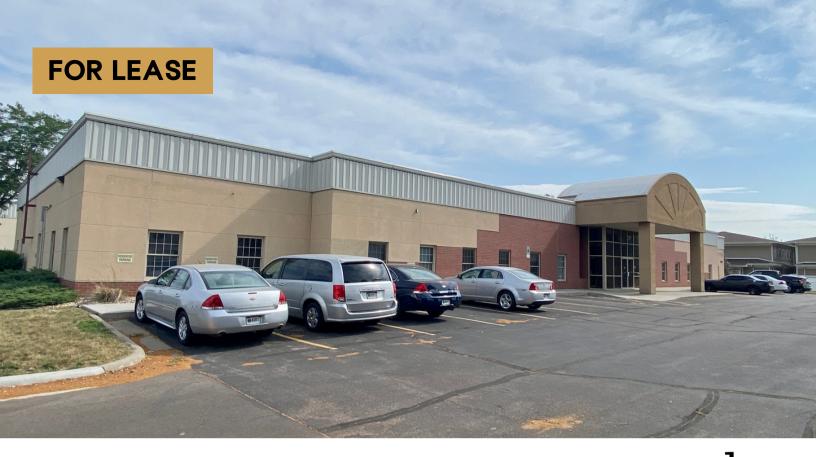

**OFFICE SPACE** 

1500 WEST 51ST STREET, SUITE 101 **SIOUX FALLS, SD** 

3,173 RSF (3,029 USF) **\$** FOR LEASE: \$11.00/SF NNN EST. NNNs: \$3.20/SF

- Office space available in West Valley Office Building.
- Space comprised of reception area, two (2) private offices, open work area, conference ٠ room, breakroom and storage area.
- Common area restrooms.
- Parking ratio of 1 space per 240 square feet.
- Monument and interior signage.
- Easy access to 41st Street, Minnesota Avenue, Western Avenue and I-229.
- Property also available for sale contact broker for details. ٠

#### OFFICE BUILDING FOR LEASE

Bender Commercial Real Estate Services | 305 West 57th Street | Sioux Falls, SD 57108 | 605-336-7600 | benderco.com 2023 Bender Companies. Information herein deemed reliable, but not guaranteed.