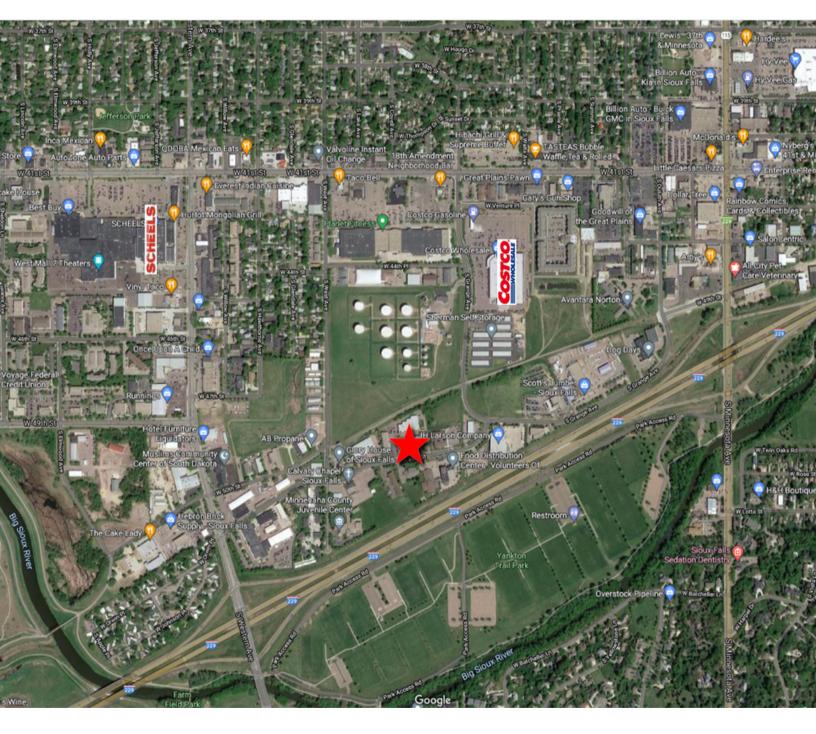

**OFFICE SPACE** 

1500 WEST 51ST STREET, SUITE 101 **SIOUX FALLS, SD** 

3,173 RSF (3,029 USF) **\$** FOR LEASE: \$11.00/SF NNN EST. NNNs: \$3.20/SF

- Office space available in West Valley Office Building.
- Space comprised of reception area, two (2) private offices, open work area, conference ٠ room, breakroom and storage area.
- Common area restrooms.
- Parking ratio of 1 space per 240 square feet.
- Monument and interior signage.
- Easy access to 41st Street, Minnesota Avenue, Western Avenue and I-229.
- Property also available for sale contact broker for details. ٠

#### OFFICE SPACE FOR LEASE

Bender Commercial Real Estate Services | 305 West 57th Street | Sioux Falls, SD 57108 | 605-336-7600 | benderco.com 2023 Bender Companies. Information herein deemed reliable, but not guaranteed.