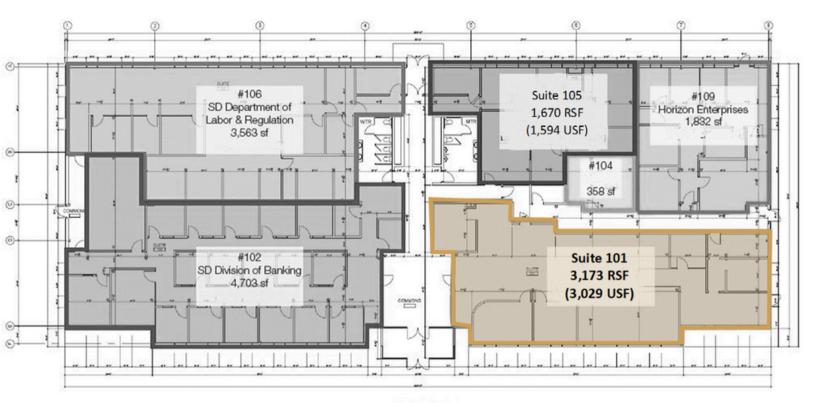

### OFFICE SPACE FOR LEASE

1 FLOOR PLAN

Bender Commercial Real Estate Services | 305 West 57th Street | Sioux Falls, SD 57108 | 605-336-7600 | benderco.com 2023 Bender Companies. Information herein deemed reliable, but not guaranteed.

**OFFICE SPACE** 

1500 WEST 51ST STREET, SUITE 101 **SIOUX FALLS, SD** 

3,173 RSF (3,029 USF) **\$** FOR LEASE: \$11.00/SF NNN EST. NNNs: \$3.20/SF

- Office space available in West Valley Office Building.
- Space comprised of reception area, two (2) private offices, open work area, conference ٠ room, breakroom and storage area.
- Common area restrooms.
- Parking ratio of 1 space per 240 square feet.
- Monument and interior signage.
- Easy access to 41st Street, Minnesota Avenue, Western Avenue and I-229.
- Property also available for sale contact broker for details. ٠