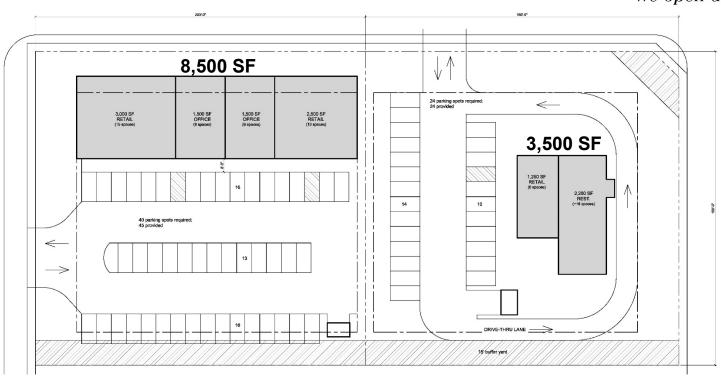

doors.



#### **PROPERTY FEATURES:**

- Up to 14,000 square feet
- For Lease: Contact Broker for Pricing
- To be constructed retail/office center along main Brookings thoroughfare.
- Flexible layout to accommodate tenant's requirements.
- Ample parking available.
- Drive-thru availability.
- Great visibility along 6th Street with a daily traffic count of approximately 17,435 vehicles.
- Neighboring businesses include Bankstar Financial, Jimmy Johns, Cricket Wireless, Great Western Bank.
- Located near Hillcrest Park and South Dakota State University.
- Easy access to downtown Brookings and I-29.
- Rare 6th Street Opportunity in Brookings.

For More Information, Please Contact:

**REGGIE KUIPERS, SIOR** reggie@benderco.com (605) 782-1663







### POTENTIAL LAYOUT OPTION

We open doors.







### POTENTIAL LAYOUT OPTION

We open doors.



# **BROOKINGS RETAIL CENTER 1224** 6<sup>TH</sup> STREET **BROOKINGS, SD**



We open doors.