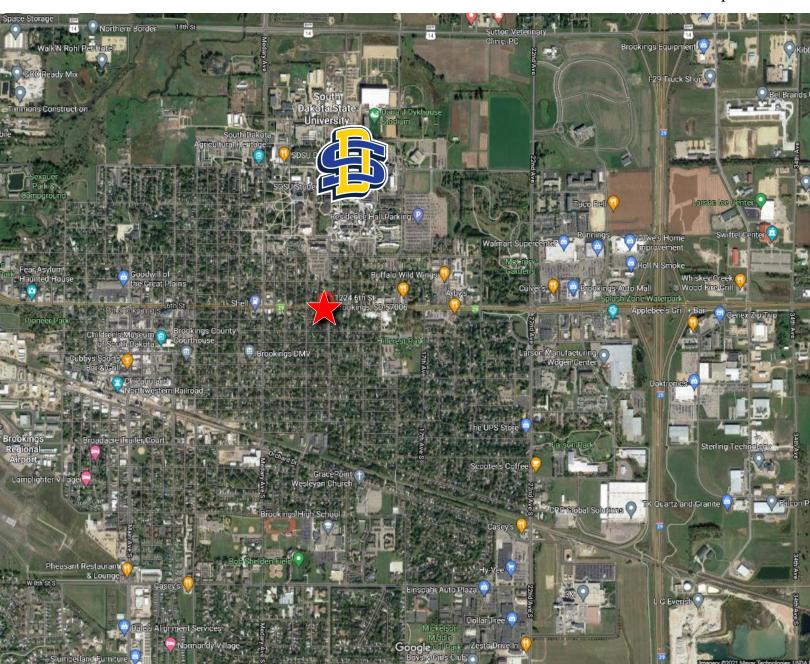

#### **PROPERTY FEATURES:**

- Up to 14,000 square feet
- For Lease: Contact Broker for Pricing
- To be constructed retail/office center along main Brookings thoroughfare.
- Flexible layout to accommodate tenant's requirements.
- Ample parking available.
- Drive-thru availability.
- Great visibility along 6th Street with a daily traffic count of approximately 17,435 vehicles.
- Neighboring businesses include Bankstar Financial, Jimmy Johns, Cricket Wireless, Great Western Bank.
- Located near Hillcrest Park and South Dakota State University.
- Easy access to downtown Brookings and I-29.
- Rare 6th Street Opportunity in Brookings.

# **BROOKINGS RETAIL CENTER 1224** 6<sup>TH</sup> STREET **BROOKINGS, SD**

We open doors.