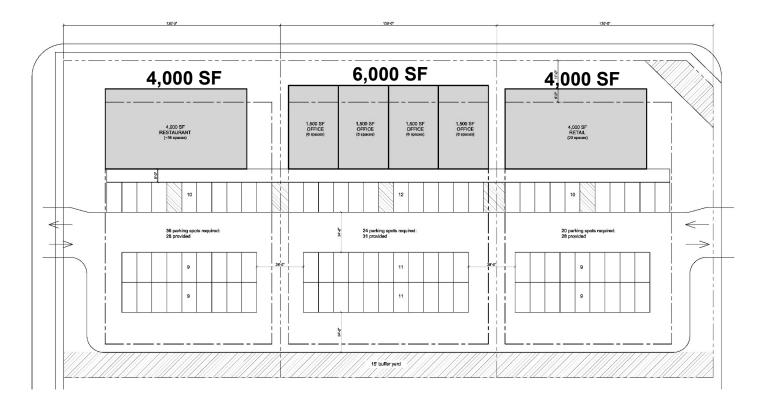

ors.



#### **PROPERTY FEATURES:**

- Up to 14,000 square feet
- For Lease: Contact Broker for Pricing
- To be constructed retail/office center along main Brookings thoroughfare.
- Flexible layout to accommodate tenant's requirements.
- Ample parking available.
- Drive-thru availability.
- Great visibility along 6th Street with a daily traffic count of approximately 17,435 vehicles.
- Neighboring businesses include Bankstar Financial, Jimmy Johns, Cricket Wireless, Great Western Bank.
- Located near Hillcrest Park and South Dakota State University.
- Easy access to downtown Brookings and I-29.
- Rare 6th Street Opportunity in Brookings.

For More Information, Please Contact:

**REGGIE KUIPERS, SIOR** reggie@benderco.com (605) 782-1663







### POTENTIAL LAYOUT OPTION

We open doors.







### POTENTIAL LAYOUT OPTION

We open doors.



# **BROOKINGS RETAIL CENTER 1224** 6<sup>TH</sup> STREET **BROOKINGS, SD**



We open doors.