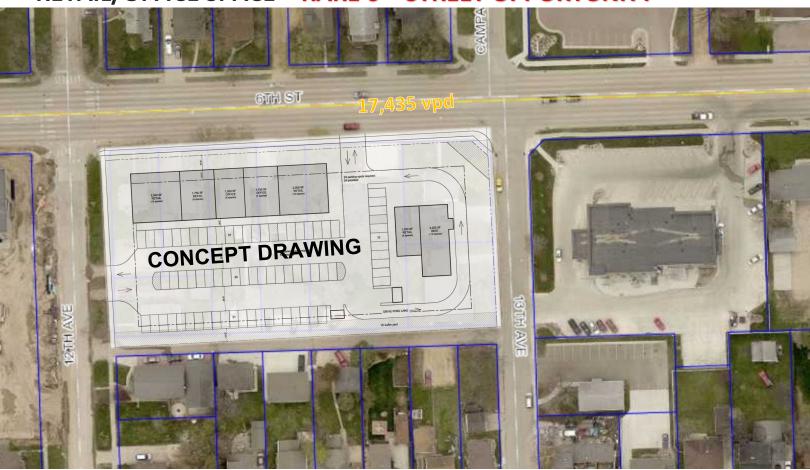

#### **PROPERTY FEATURES:**

- Up to 14,000 square feet
- For Lease: Contact Broker for Pricing
- To be constructed retail/office center along main Brookings thoroughfare.
- Flexible layout to accommodate tenant's requirements.
- Ample parking available.
- Drive-thru availability.
- Great visibility along 6th Street with a daily traffic count of approximately 17,435 vehicles.
- Neighboring businesses include Bankstar Financial, Jimmy Johns, Cricket Wireless, Great Western Bank.
- Located near Hillcrest Park and South Dakota State University.
- Easy access to downtown Brookings and I-29.
- Rare 6th Street Opportunity in Brookings.