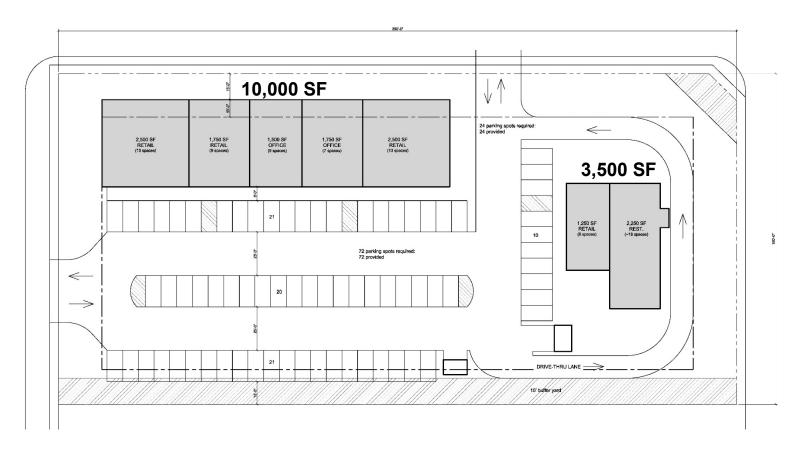

#### **PROPERTY FEATURES:**

- Up to 14,000 square feet
- For Lease: Contact Broker for Pricing
- To be constructed retail/office center along main Brookings thoroughfare.
- Flexible layout to accommodate tenant's requirements.
- Ample parking available.
- Drive-thru availability.
- Great visibility along 6th Street with a daily traffic count of approximately 17,435 vehicles.
- Neighboring businesses include Bankstar Financial, Jimmy Johns, Cricket Wireless, Great Western Bank.
- Located near Hillcrest Park and South Dakota State University.
- Easy access to downtown Brookings and I-29.
- Rare 6th Street Opportunity in Brookings.

### POTENTIAL LAYOUT OPTION

We open doors.