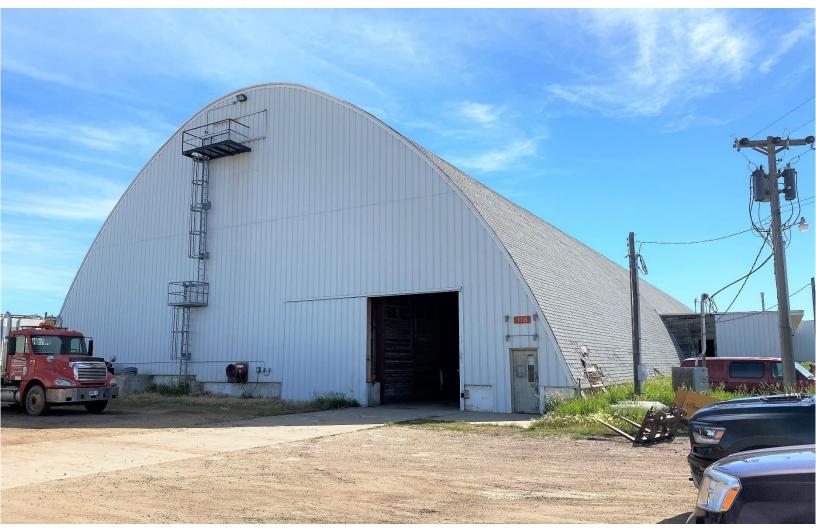

**FOR LEASE** STORAGE - WEST SIOUX FALLS

We open doors.

## **PROPERTY FEATURES:**

- 30,000 sq. ft. +/-
- For Lease: \$3.00/sq. ft. Gross plus utilities
- Storage building available near 12<sup>th</sup> Street and Ebenezer Avenue in west Sioux Falls.
- Direct access via Marion Road.
- Limited outside storage.
- Adjacent access to Ellis & Eastern Railroad Line.
- Can be divisible into smaller area.
- Convenient access to I-29 at 12<sup>th</sup> Street and Madison Street.