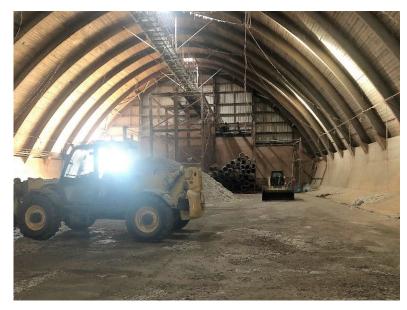

## **PROPERTY FEATURES:**

- 30,000 sq. ft. +/-
- For Lease: \$3.00/sq. ft. Gross plus utilities
- Storage building available near 12<sup>th</sup> Street and Ebenezer Avenue in west Sioux Falls.
- Direct access via Marion Road.
- Limited outside storage.
- Adjacent access to Ellis & Eastern Railroad Line.
- Can be divisible into smaller area.
- Convenient access to I-29 at 12<sup>th</sup> Street and Madison Street.