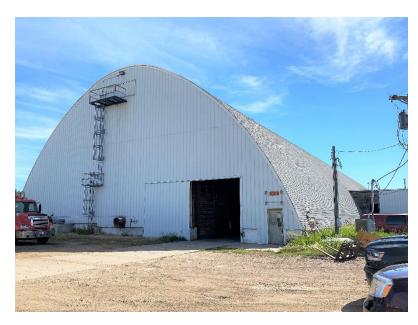

**FOR LEASE** STORAGE - WEST SIOUX FALLS

We open doors.

## **PROPERTY FEATURES:**

- 30,000 sq. ft. +/-
- For Lease: \$3.00/sq. ft. Gross plus utilities
- Storage building available near 12<sup>th</sup> Street and Ebenezer Avenue in west Sioux Falls.
- Direct access via Marion Road.
- Limited outside storage.
- Adjacent access to Ellis & Eastern Railroad Line.
- Can be divisible into smaller area.
- Convenient access to I-29 at 12<sup>th</sup> Street and Madison Street.