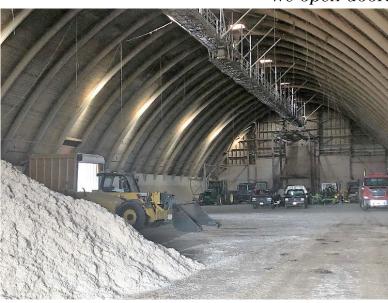

## **PROPERTY FEATURES:**

- 30,000 sq. ft. +/-
- For Lease: \$3.00/sq. ft. Gross plus utilities
- Storage building available near 12<sup>th</sup> Street and Ebenezer Avenue in west Sioux Falls.
- Direct access via Marion Road.
- Limited outside storage.
- Adjacent access to Ellis & Eastern Railroad Line.
- Can be divisible into smaller area.
- Convenient access to I-29 at 12<sup>th</sup> Street and Madison Street.