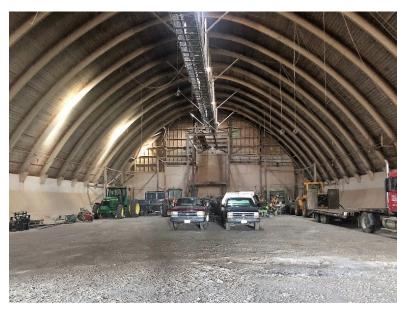

## **PROPERTY FEATURES:**

- 30,000 sq. ft. +/-
- For Lease: \$3.00/sq. ft. Gross plus utilities
- Storage building available near 12<sup>th</sup> Street and Ebenezer Avenue in west Sioux Falls.
- Direct access via Marion Road.
- Limited outside storage.
- Adjacent access to Ellis & Eastern Railroad Line.
- Can be divisible into smaller area.
- Convenient access to I-29 at 12<sup>th</sup> Street and Madison Street.