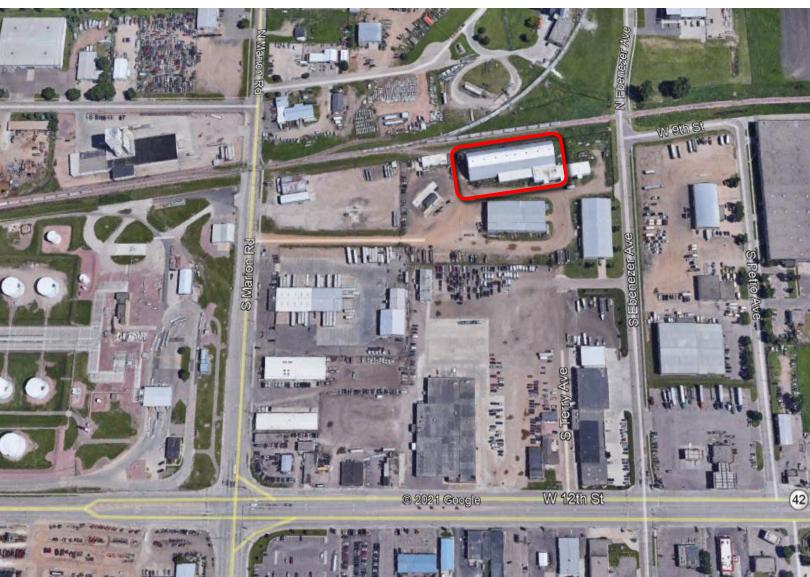

## **PROPERTY FEATURES:**

- 30,000 sq. ft. +/-
- For Lease: \$3.00/sq. ft. Gross plus utilities
- Storage building available near 12<sup>th</sup> Street and Ebenezer Avenue in west Sioux Falls.
- Direct access via Marion Road.
- Limited outside storage.
- Adjacent access to Ellis & Eastern Railroad Line.
- Can be divisible into smaller area.
- Convenient access to I-29 at 12<sup>th</sup> Street and Madison Street.