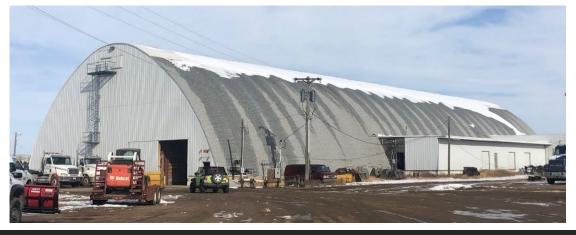

## **PROPERTY FEATURES:**

- 30,000 sq. ft. +/-
- For Lease: \$3.00/sq. ft. Gross plus utilities
- Storage building available near 12<sup>th</sup> Street and Ebenezer Avenue in west Sioux Falls.
- Direct access via Marion Road.
- Limited outside storage.
- Adjacent access to Ellis & Eastern Railroad Line.
- Can be divisible into smaller area.
- Convenient access to I-29 at 12<sup>th</sup> Street and Madison Street.