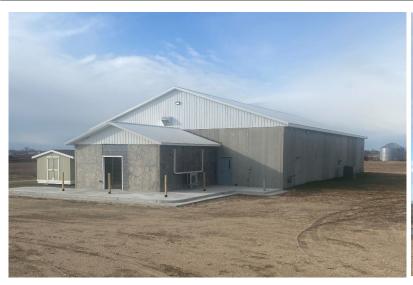

# WATERTOWN SHOP SPACE

BRADYN NEISES bradyn@benderco.com (605) 782-1682

DOUG BROCKHOUSE dbrock@benderco.com (605) 728-5800

- 6,600 SF
- For Lease: \$6.25/SF NN Estimated NNs: \$1.25/SF
- Ultra clean shop space located near I-29 in Watertown.
- In-floor heat.
- 14' overhead grade-level door.
- New air compressor with drops along sidewalls.
- New office area 600 SF.
- 440/208 3-Phase power with step down transformer.
- Concrete apron extra paving negotiable.
- 1-acre site additional land negotiable

Bender Commercial Real Estate Services 305 West 57<sup>th</sup> Street Sioux Falls, SD 57108 (605) 336-7600 www.benderco.com