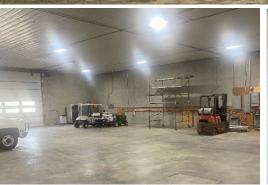

# WATERTOWN SHOP SPACE

BRADYN NEISES bradyn@benderco.com (605) 782-1682

DOUG BROCKHOUSE dbrock@benderco.com (605) 728-5800

- 6,600 SF
- For Lease: \$6.25/SF NN Estimated NNs: \$1.25/SF
- Ultra clean shop space located near I-29 in Watertown.
- In-floor heat.
- 14' overhead grade-level door.
- New air compressor with drops along sidewalls.
- New office area 600 SF.
- 440/208 3-Phase power with step down transformer.
- Concrete apron extra paving negotiable.
- 1-acre site additional land negotiable