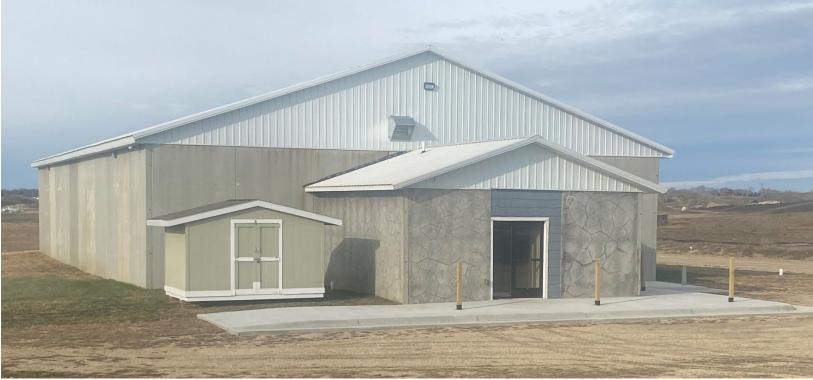

# WATERTOWN SHOP SPACE

BRADYN NEISES bradyn@benderco.com (605) 782-1682

DOUG BROCKHOUSE dbrock@benderco.com (605) 728-5800

- 6,600 SF
- For Lease: \$6.25/SF NN Estimated NNs: \$1.25/SF
- Ultra clean shop space located near I-29 in Watertown.
- In-floor heat.
- 14' overhead grade-level door.
- New air compressor with drops along sidewalls.
- New office area 600 SF.
- 440/208 3-Phase power with step down transformer.
- Concrete apron extra paving negotiable.
- 1-acre site additional land negotiable