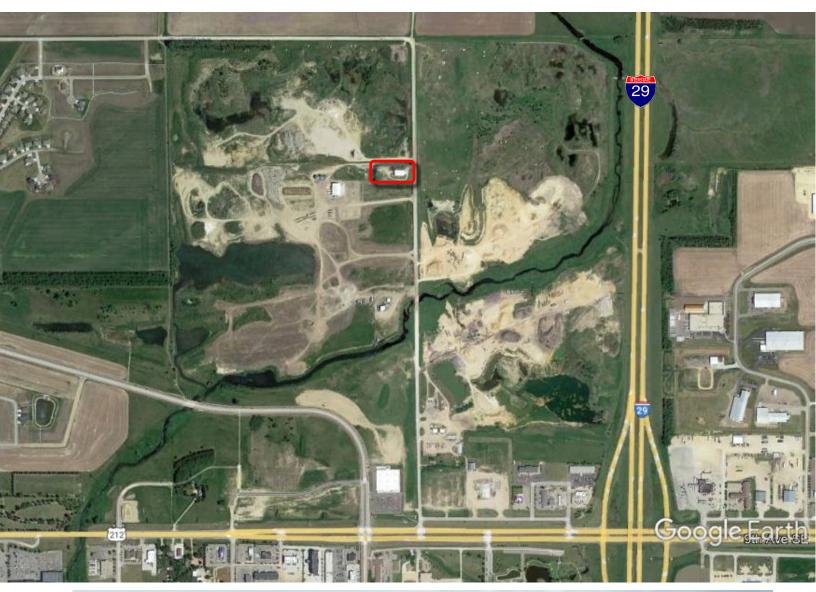

FOR LEASE | WATERTOWN SHOP SPACE | 115 31ST STREET NE | WATERTOWN, SD

## WATERTOWN SHOP SPACE | FOR LEASE | 115 31ST STREET NE | WATERTOWN, SD

Bender Commercial Real Estate Services 305 West 57<sup>th</sup> Street Sioux Falls, SD 57108 (605) 336-7600 www.benderco.com