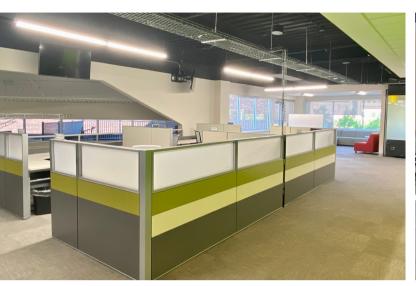

101 SOUTH PHILLIPS AVENUE 2ND & 3RD FLOORS SIOUX FALLS, SD

2ND FLOOR: 9,941 RSF 3RD FLOOR: 13,446 RSF

\$18.00/SF NNN

- Nicely finished office spaces located on the 2nd and 3rd floor of prominent office building on the corner of 9th Street and Phillips Avenue in the heart of downtown Sioux Falls.
- 2nd Floor space (Suite 200) consists of reception area, large open work area, eleven (11) private offices, two (2) conference rooms, IT room and restrooms.
- 3rd Floor space has open work areas with perimeter private offices, break room, two (2) conference rooms and restrooms. Two (2) rooftop patios.
- Large windows overlooking Phillips Avenue.
- · Conveniently located in the heart of downtown near restaurants, shopping and parking.
- Floors can be leased together or separately.
- Parking available in adjacent city parking garage.
- Sublease through May 31, 2028