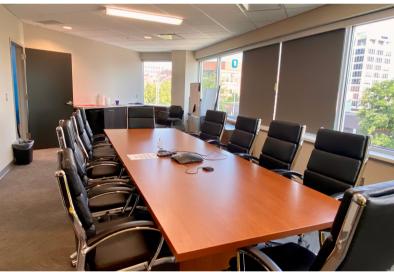

101 SOUTH PHILLIPS AVENUE 2ND & 3RD FLOORS SIOUX FALLS, SD

2ND FLOOR: 9,941 RSF 3RD FLOOR: 13,446 RSF

\$18.00/SF NNN

- Nicely finished office spaces located on the 2nd and 3rd floor of prominent office building on the corner of 9th Street and Phillips Avenue in the heart of downtown Sioux Falls.
- 2nd Floor space (Suite 200) consists of reception area, large open work area, eleven (11) private offices, two (2) conference rooms, IT room and restrooms.
- 3rd Floor space has open work areas with perimeter private offices, break room, two (2) conference rooms and restrooms. Two (2) rooftop patios.
- Large windows overlooking Phillips Avenue.
- · Conveniently located in the heart of downtown near restaurants, shopping and parking.
- Floors can be leased together or separately.
- Parking available in adjacent city parking garage.
- Sublease through May 31, 2028