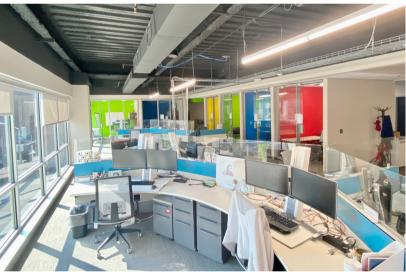

101 SOUTH PHILLIPS AVENUE 2ND & 3RD FLOORS SIOUX FALLS, SD

2ND FLOOR: 9,941 RSF 3RD FLOOR: 13,446 RSF

\$18.00/SF NNN

- Nicely finished office spaces located on the 2nd and 3rd floor of prominent office building on the corner of 9th Street and Phillips Avenue in the heart of downtown Sioux Falls.
- 2nd Floor space (Suite 200) consists of reception area, large open work area, eleven (11) private offices, two (2) conference rooms, IT room and restrooms.
- 3rd Floor space has open work areas with perimeter private offices, break room, two (2) conference rooms and restrooms. Two (2) rooftop patios.
- Large windows overlooking Phillips Avenue.
- · Conveniently located in the heart of downtown near restaurants, shopping and parking.
- Floors can be leased together or separately.
- Parking available in adjacent city parking garage.
- Sublease through May 31, 2028