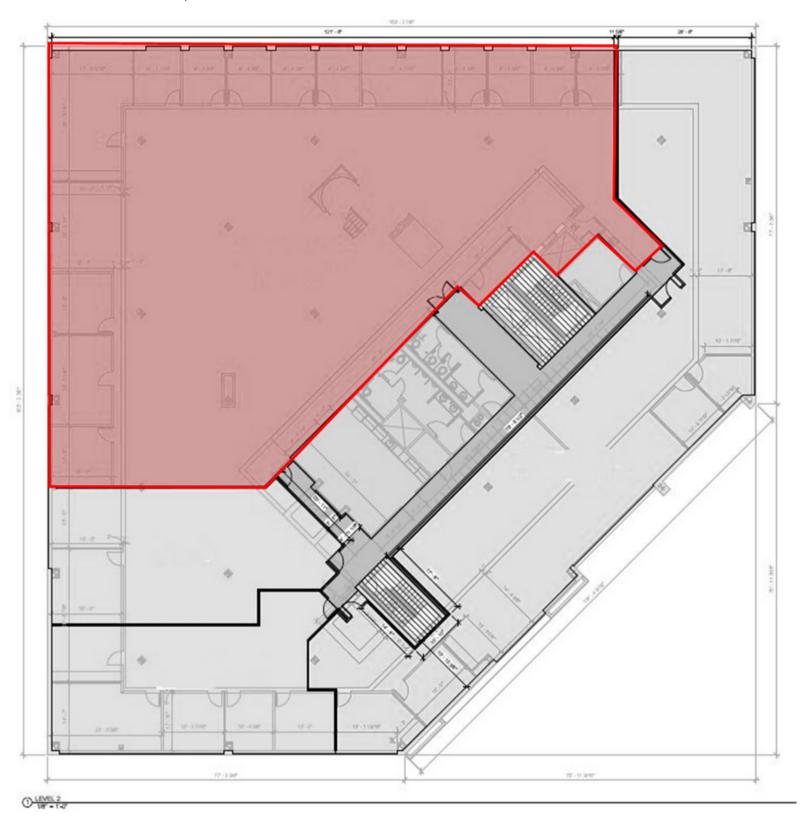

Avenue in the heart of downtown Sioux Falls.
- 2nd Floor space (Suite 200) consists of reception area, large open work area, eleven (11) private offices, two (2) conference rooms, IT room and restrooms.
- 3rd Floor space has open work areas with perimeter private offices, break room, two (2) conference rooms and restrooms. Two (2) rooftop patios.
- Large windows overlooking Phillips Avenue.
- · Conveniently located in the heart of downtown near restaurants, shopping and parking.
- Floors can be leased together or separately.
- Parking available in adjacent city parking garage.
- Sublease through May 31, 2028

#### ISAAC JORGENSEN

isaac@benderco.com 605-799-5058

#### NICK GUSTAFSON, CCIM

nick@benderco.com 605-782-1668





2ND FLOOR - 9,941 RSF















#### 2ND FLOOR - 9,941 RSF





#### **3RD FLOOR - 13,446 RSF**















#### **3RD FLOOR - 13,446 RSF**





#### OFFICE SPACE FOR SUBLEASE