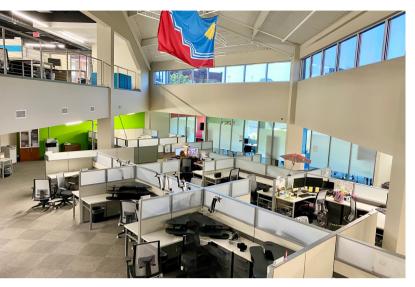

101 SOUTH PHILLIPS AVENUE 2ND & 3RD FLOORS SIOUX FALLS, SD

2ND FLOOR: 9,941 RSF 3RD FLOOR: 13,446 RSF

\$18.00/SF NNN

- Nicely finished office spaces located on the 2nd and 3rd floor of prominent office building on the corner of 9th Street and Phillips Avenue in the heart of downtown Sioux Falls.
- 2nd Floor space (Suite 200) consists of reception area, large open work area, eleven (11) private offices, two (2) conference rooms, IT room and restrooms.
- 3rd Floor space has open work areas with perimeter private offices, break room, two (2) conference rooms and restrooms. Two (2) rooftop patios.
- Large windows overlooking Phillips Avenue.
- · Conveniently located in the heart of downtown near restaurants, shopping and parking.
- Floors can be leased together or separately.
- Parking available in adjacent city parking garage.
- Sublease through May 31, 2028