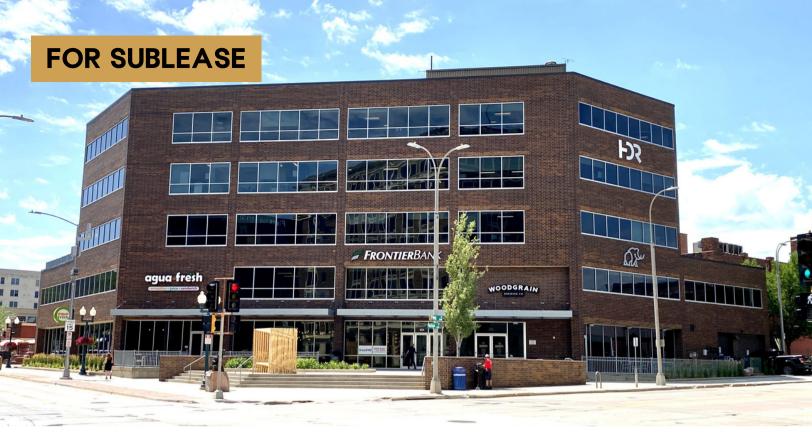

101 SOUTH PHILLIPS AVENUE 2ND & 3RD FLOORS SIOUX FALLS, SD

2ND FLOOR: 9,941 RSF 3RD FLOOR: 13,446 RSF

\$18.00/SF NNN

- Nicely finished office spaces located on the 2nd and 3rd floor of prominent office building on the corner of 9th Street and Phillips Avenue in the heart of downtown Sioux Falls.
- 2nd Floor space (Suite 200) consists of reception area, large open work area, eleven (11) private offices, two (2) conference rooms, IT room and restrooms.
- 3rd Floor space has open work areas with perimeter private offices, break room, two (2) conference rooms and restrooms. Two (2) rooftop patios.
- Large windows overlooking Phillips Avenue.
- · Conveniently located in the heart of downtown near restaurants, shopping and parking.
- Floors can be leased together or separately.
- Parking available in adjacent city parking garage.
- Sublease through May 31, 2028