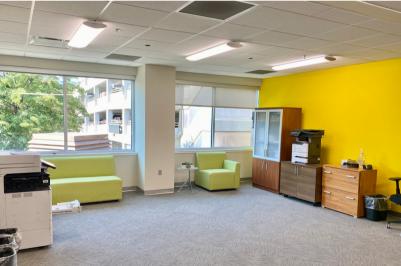

the corner of 9th Street and Phillips Avenue in the heart of downtown Sioux Falls.
- 2nd Floor space (Suite 200) consists of reception area, large open work area, eleven (11) private offices, two (2) conference rooms, IT room and restrooms.
- 3rd Floor space has open work areas with perimeter private offices, break room, two (2) conference rooms and restrooms. Two (2) rooftop patios.
- Large windows overlooking Phillips Avenue.
- · Conveniently located in the heart of downtown near restaurants, shopping and parking.
- Floors can be leased together or separately.
- Parking available in adjacent city parking garage.
- Sublease through May 31, 2028

#### ISAAC JORGENSEN

isaac@benderco.com 605-799-5058

#### NICK GUSTAFSON, CCIM

nick@benderco.com 605-782-1668





2ND FLOOR - 9,941 RSF















#### 2ND FLOOR - 9,941 RSF





#### **3RD FLOOR - 13,446 RSF**















#### **3RD FLOOR - 13,446 RSF**





#### OFFICE SPACE FOR SUBLEASE