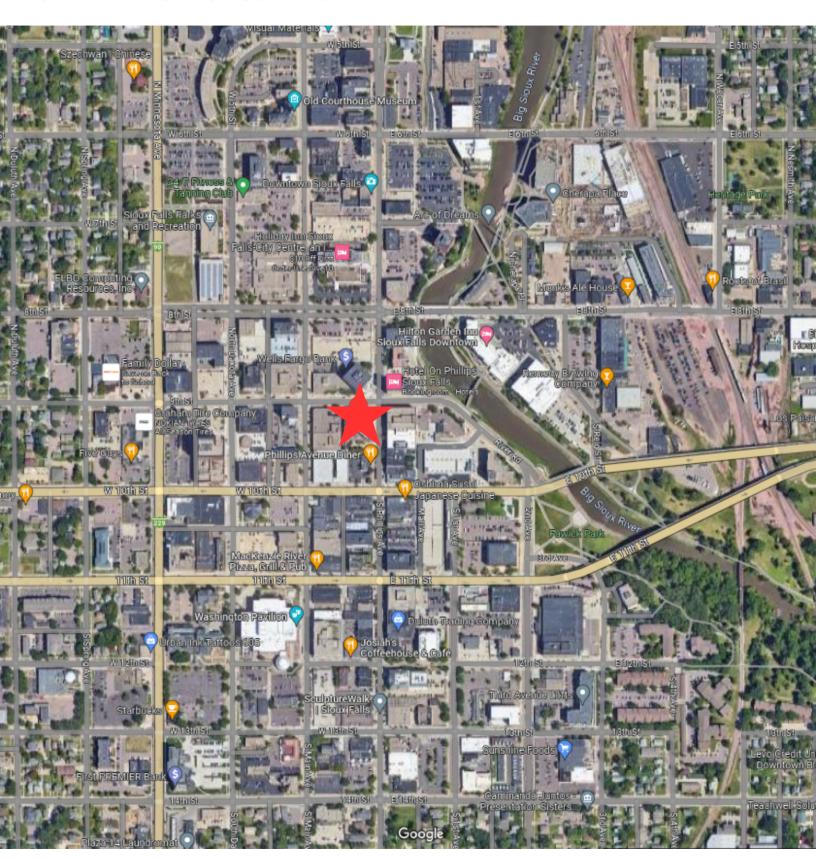

101 SOUTH PHILLIPS AVENUE 2ND & 3RD FLOORS SIOUX FALLS, SD

2ND FLOOR: 9,941 RSF 3RD FLOOR: 13,446 RSF

\$18.00/SF NNN

- Nicely finished office spaces located on the 2nd and 3rd floor of prominent office building on the corner of 9th Street and Phillips Avenue in the heart of downtown Sioux Falls.
- 2nd Floor space (Suite 200) consists of reception area, large open work area, eleven (11) private offices, two (2) conference rooms, IT room and restrooms.
- 3rd Floor space has open work areas with perimeter private offices, break room, two (2) conference rooms and restrooms. Two (2) rooftop patios.
- Large windows overlooking Phillips Avenue.
- · Conveniently located in the heart of downtown near restaurants, shopping and parking.
- Floors can be leased together or separately.
- Parking available in adjacent city parking garage.
- Sublease through May 31, 2028