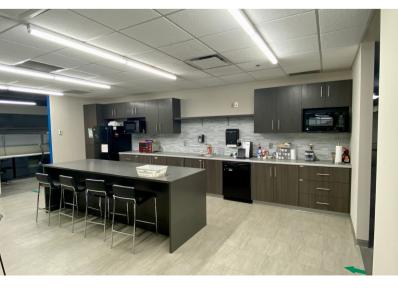

101 SOUTH PHILLIPS AVENUE 2ND & 3RD FLOORS SIOUX FALLS, SD

2ND FLOOR: 9,941 RSF 3RD FLOOR: 13,446 RSF

\$18.00/SF NNN

- Nicely finished office spaces located on the 2nd and 3rd floor of prominent office building on the corner of 9th Street and Phillips Avenue in the heart of downtown Sioux Falls.
- 2nd Floor space (Suite 200) consists of reception area, large open work area, eleven (11) private offices, two (2) conference rooms, IT room and restrooms.
- 3rd Floor space has open work areas with perimeter private offices, break room, two (2) conference rooms and restrooms. Two (2) rooftop patios.
- Large windows overlooking Phillips Avenue.
- · Conveniently located in the heart of downtown near restaurants, shopping and parking.
- Floors can be leased together or separately.
- Parking available in adjacent city parking garage.
- Sublease through May 31, 2028