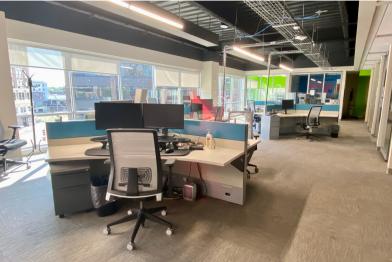

101 SOUTH PHILLIPS AVENUE 2ND & 3RD FLOORS SIOUX FALLS, SD

2ND FLOOR: 9,941 RSF 3RD FLOOR: 13,446 RSF

\$18.00/SF NNN

- Nicely finished office spaces located on the 2nd and 3rd floor of prominent office building on the corner of 9th Street and Phillips Avenue in the heart of downtown Sioux Falls.
- 2nd Floor space (Suite 200) consists of reception area, large open work area, eleven (11) private offices, two (2) conference rooms, IT room and restrooms.
- 3rd Floor space has open work areas with perimeter private offices, break room, two (2) conference rooms and restrooms. Two (2) rooftop patios.
- Large windows overlooking Phillips Avenue.
- · Conveniently located in the heart of downtown near restaurants, shopping and parking.
- Floors can be leased together or separately.
- Parking available in adjacent city parking garage.
- Sublease through May 31, 2028