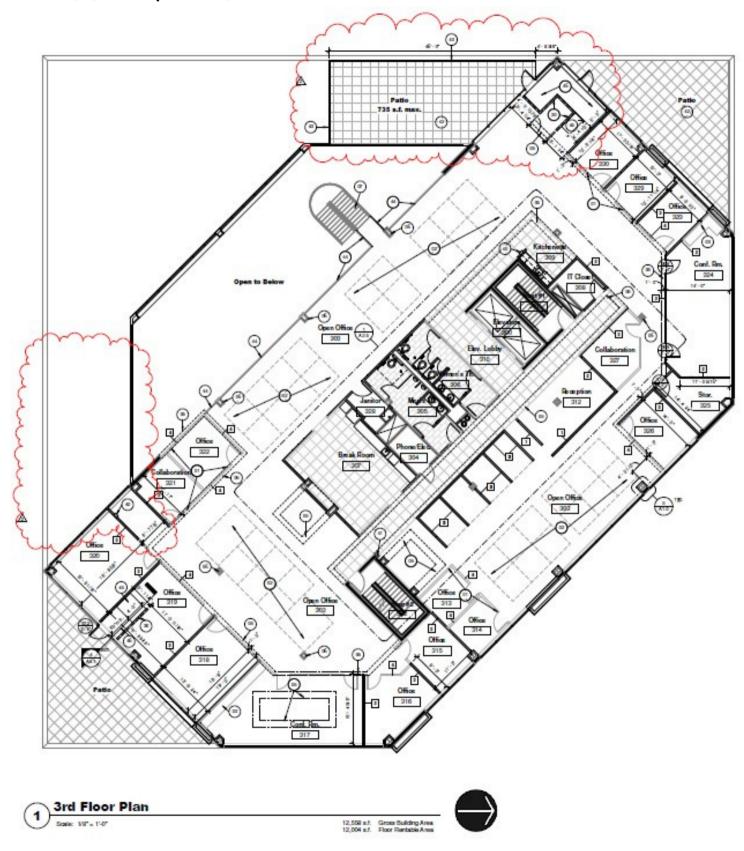

of reception area, large open work area, eleven (11) private offices, two (2) conference rooms, IT room and restrooms.
- 3rd Floor space has open work areas with perimeter private offices, break room, two (2) conference rooms and restrooms. Two (2) rooftop patios.
- Large windows overlooking Phillips Avenue.
- · Conveniently located in the heart of downtown near restaurants, shopping and parking.
- Floors can be leased together or separately.
- Parking available in adjacent city parking garage.
- Sublease through May 31, 2028

#### ISAAC JORGENSEN

isaac@benderco.com 605-799-5058

#### NICK GUSTAFSON, CCIM

nick@benderco.com 605-782-1668





2ND FLOOR - 9,941 RSF















#### 2ND FLOOR - 9,941 RSF





#### **3RD FLOOR - 13,446 RSF**















#### **3RD FLOOR - 13,446 RSF**





#### OFFICE SPACE FOR SUBLEASE