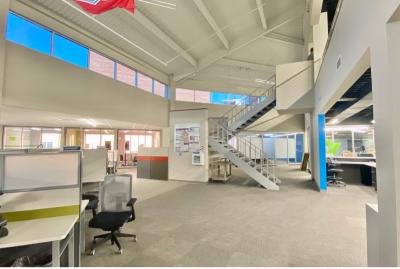

101 SOUTH PHILLIPS AVENUE 2ND & 3RD FLOORS SIOUX FALLS, SD

2ND FLOOR: 9,941 RSF 3RD FLOOR: 13,446 RSF

\$18.00/SF NNN

- Nicely finished office spaces located on the 2nd and 3rd floor of prominent office building on the corner of 9th Street and Phillips Avenue in the heart of downtown Sioux Falls.
- 2nd Floor space (Suite 200) consists of reception area, large open work area, eleven (11) private offices, two (2) conference rooms, IT room and restrooms.
- 3rd Floor space has open work areas with perimeter private offices, break room, two (2) conference rooms and restrooms. Two (2) rooftop patios.
- Large windows overlooking Phillips Avenue.
- · Conveniently located in the heart of downtown near restaurants, shopping and parking.
- Floors can be leased together or separately.
- Parking available in adjacent city parking garage.
- Sublease through May 31, 2028