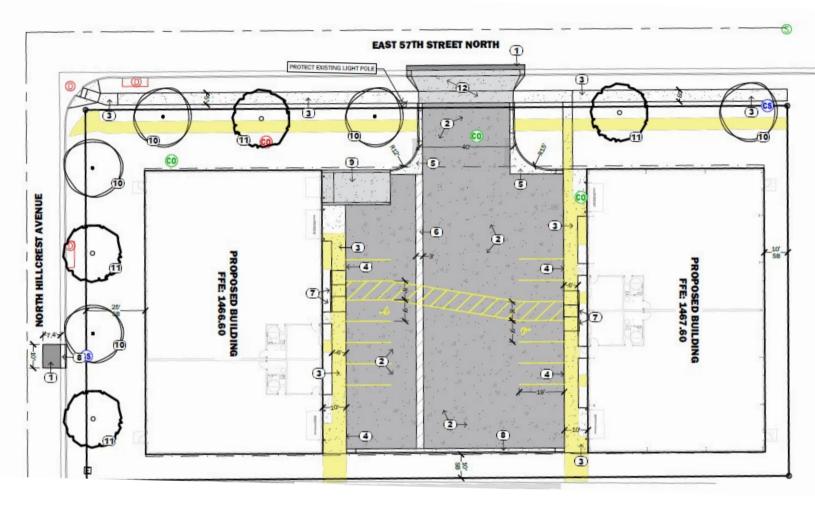

# **CASCO WAREHOUSE SPACES**

**FLEX SPACE** 

1801-1809 EAST 57TH STREET NORTH SIOUX FALLS, SD

3,000 - 9,000 SF

- Two (2) to-be-constructed warehouses located on the corner of Hillcrest Avenue and 57th Street North in northeast Sioux Falls.
- Each bay will have an office, restroom and mechanical room
- Warehouse includes hanging forced-air natural gas heat, floordrain and LED lighting.
- 3-Phase, 200 amp, 4-wire 120/208v power.
- 12'W x 14'H grade-level doors and a loading dock on the West Building
- Easy access to Cliff Avenue, Benson Road, I-90 and I-229.
- West Building available August 1, 2023
- East Building available October 1, 2023