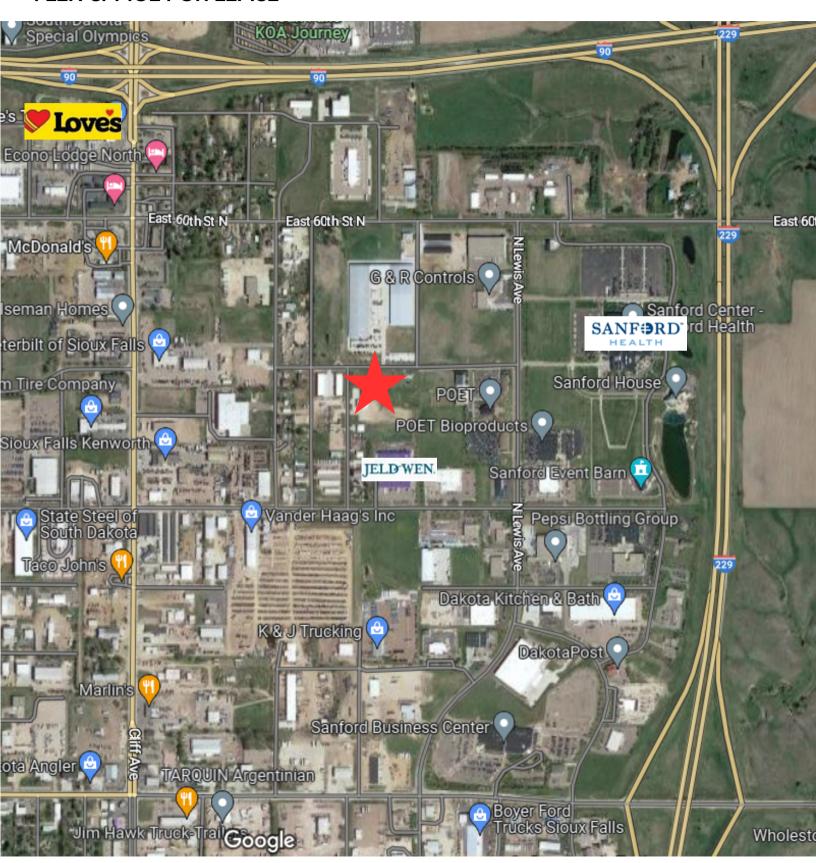

# **CASCO WAREHOUSE SPACES**

**FLEX SPACE** 

1801-1809 EAST 57TH STREET NORTH SIOUX FALLS, SD

3,000 - 9,000 SF

- Two (2) to-be-constructed warehouses located on the corner of Hillcrest Avenue and 57th Street North in northeast Sioux Falls.
- Each bay will have an office, restroom and mechanical room
- Warehouse includes hanging forced-air natural gas heat, floordrain and LED lighting.
- 3-Phase, 200 amp, 4-wire 120/208v power.
- 12'W x 14'H grade-level doors and a loading dock on the West Building
- Easy access to Cliff Avenue, Benson Road, I-90 and I-229.
- West Building available August 1, 2023
- East Building available October 1, 2023