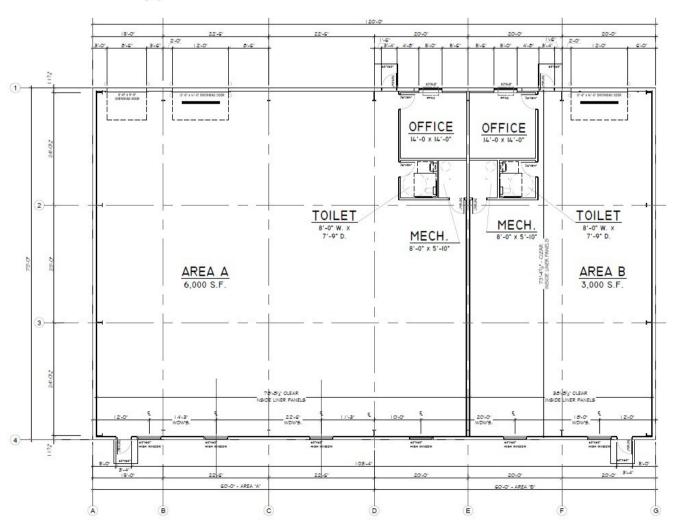

# **CASCO WAREHOUSE SPACES**

**FLEX SPACE** 

1801-1809 EAST 57TH STREET NORTH SIOUX FALLS, SD

3,000 - 9,000 SF

- Two (2) to-be-constructed warehouses located on the corner of Hillcrest Avenue and 57th Street North in northeast Sioux Falls.
- Each bay will have an office, restroom and mechanical room
- Warehouse includes hanging forced-air natural gas heat, floordrain and LED lighting.
- 3-Phase, 200 amp, 4-wire 120/208v power.
- 12'W x 14'H grade-level doors and a loading dock on the West Building
- Easy access to Cliff Avenue, Benson Road, I-90 and I-229.
- West Building available August 1, 2023
- East Building available October 1, 2023