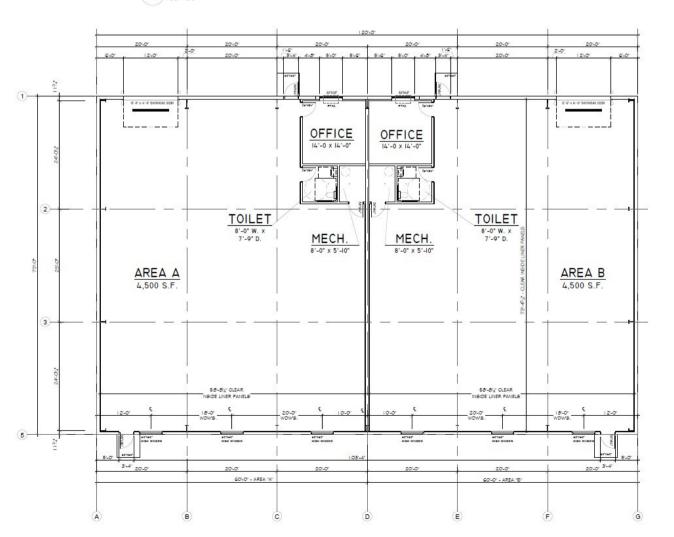

# **CASCO WAREHOUSE SPACES**

**FLEX SPACE** 

1801-1809 EAST 57TH STREET NORTH SIOUX FALLS, SD

3,000 - 9,000 SF

- Two (2) to-be-constructed warehouses located on the corner of Hillcrest Avenue and 57th Street North in northeast Sioux Falls.
- Each bay will have an office, restroom and mechanical room
- Warehouse includes hanging forced-air natural gas heat, floordrain and LED lighting.
- 3-Phase, 200 amp, 4-wire 120/208v power.
- 12'W x 14'H grade-level doors and a loading dock on the West Building
- Easy access to Cliff Avenue, Benson Road, I-90 and I-229.
- West Building available August 1, 2023
- East Building available October 1, 2023