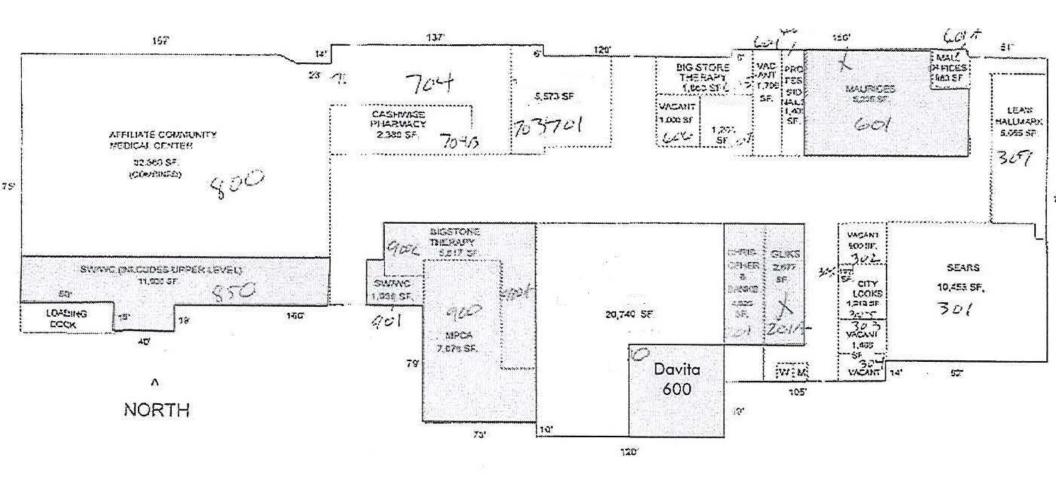

#### Annual Gross Income Unit Rent Roll Marshall Square Shopping Center

|                  |                                        | SF         |         |           | Lease      |
|------------------|----------------------------------------|------------|---------|-----------|------------|
| Unit             | Tenant                                 | (Rentable) | \$/SF   | \$/Year   | Expiration |
| Carr<br>Building | Carr Properties                        |            |         |           |            |
| 100              | VACANT                                 | 15,780     | -       | -         | -          |
| 201              | VACANT                                 | 2,823      | -       | -         | -          |
| 201A             | VACANT                                 | 2,677      | -       | -         | -:         |
| 301              | State of Minnesota                     | 10,453     | \$11.48 | \$120,000 | 6/30/2022  |
| 302              | VACANT                                 | 900        | -       | -         | -          |
| 303/304          | VACANT                                 | 1,488      | -       | -         | -          |
| 305              | VACANT                                 | 1,319      | -       | -         | -          |
| 306              | Big Stone Therapies                    | 9,400      | \$10.00 | \$94,000  | 12/31/2025 |
| 309              | VACANT                                 | 5,055      | -       | -         | -          |
| 406              | VACANT                                 | 192        | -       | -         | -          |
| 600              | VACANT                                 | 4,960      | -       | -         | -          |
| 601              | Maurice's                              | 5,235      | \$6.94  | \$36,312  | МТМ        |
| 603              | VACANT                                 | 1,400      | -       | -         | -          |
| 604              | VACANT                                 | 1,706      | -       | -         | -          |
| 605              | VACANT                                 | 1,663      | -       | -         | -          |
| 606              | VACANT                                 | 1,000      | -       | -         | -          |
| 607              | VACANT                                 | 1,203      | -       | -         | -          |
| 701              | VACANT                                 | 3,173      | _       | -         | -          |
| 702              | VACANT                                 | 2,400      | -       | -         | -          |
| 703              | Avera Medical Group                    | 2,800      | \$8.00  | \$22,400  | 1/14/2025  |
| 704A             | Avera Medical Group                    | 3,220      | \$11.00 | \$35,420  | 2/28/2025  |
| 704B             | VACANT                                 | 2,300      | -       | -         | -          |
| 800              | VACANT                                 | 26,340     | -       | -         | -          |
| 850              | Southwest West<br>Center Service Group | 10,000     | \$2.00  | \$20,000  | 9/14/2023  |
| 900              | VACANT                                 | 2,530      | -       | -         | -          |
| 901              | Southwest West<br>Center Service Group | 1,936      | \$6.50  | \$12,584  | 9/14/2023  |
| 27 Units         |                                        | 121,953    |         | \$340,716 |            |