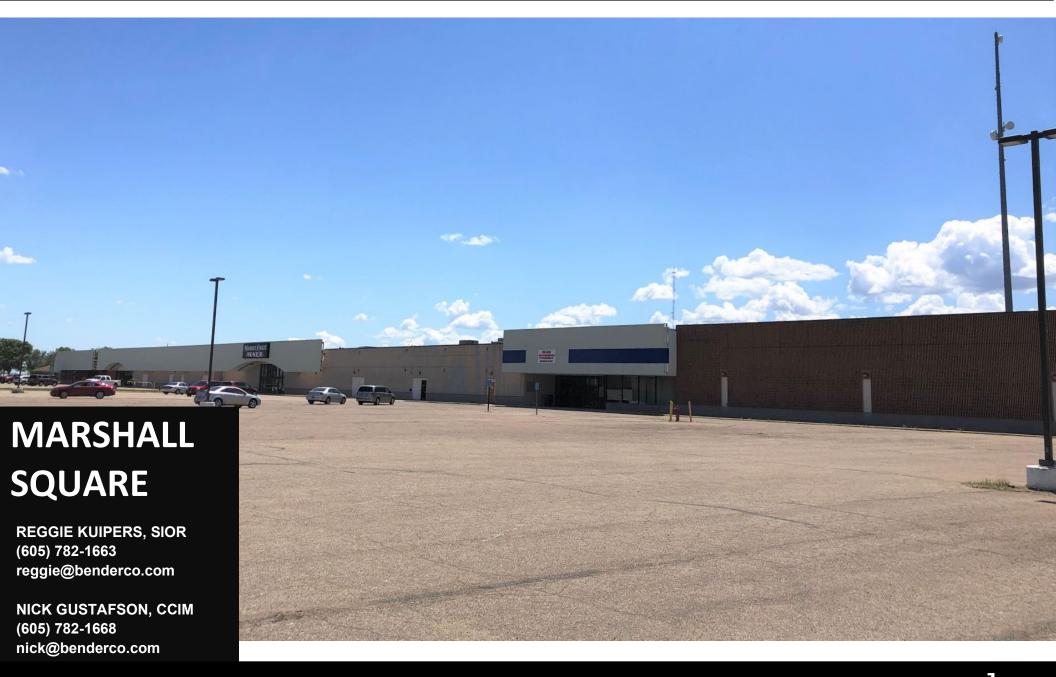

# FOR SALE | SHOPPING CENTER | 1420 EAST COLLEGE DRIVE | MARSHALL, MN

Bender Commercial Real Estate Services | 305 W 57th Street | Sioux Falls, SD 57108 | (605) 336-7600 | www.benderco.com

| SALE PRICE:    | \$1,100,000<br>(\$8.60/GSF)                       |
|----------------|---------------------------------------------------|
| PROPERTY SIZE: | 127,876 SF<br>Gross Leasable area<br>(147,182 SF) |
| LAND SIZE:     | 16.7 AC                                           |
| YEAR BUILT:    | 1976<br>Renovated 1983                            |
| PARKING:       | 817 spaces<br>1 Space per 157 GLA                 |
| ZONING:        | B-4 Shopping Center Business                      |
|                |                                                   |