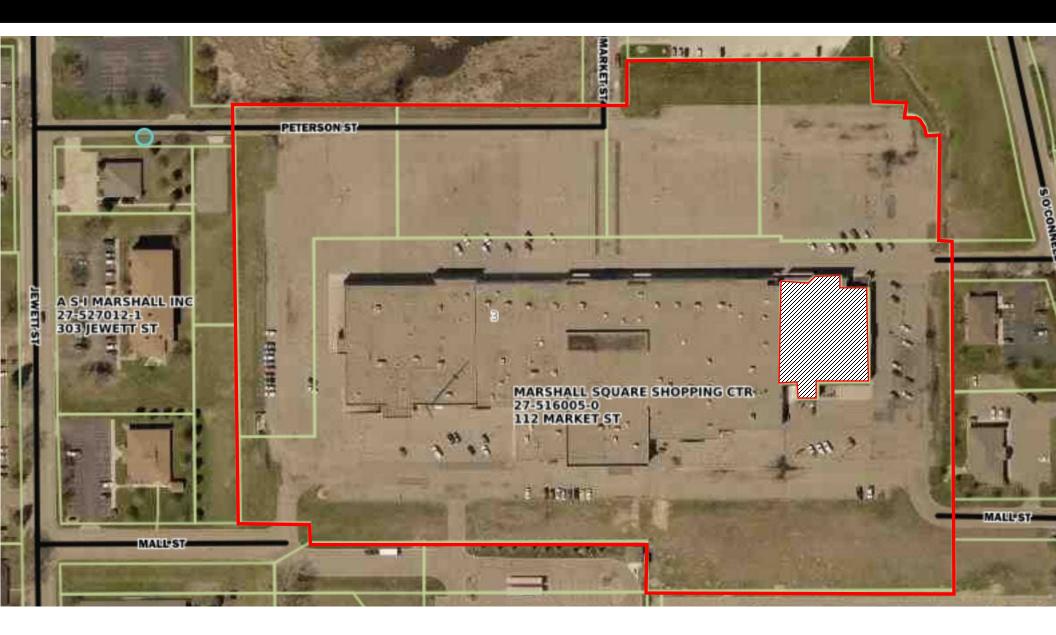

# FOR SALE | SHOPPING CENTER | 1420 EAST COLLEGE DRIVE | MARSHALL, MN

Bender Commercial Real Estate Services | 305 W 57th Street | Sioux Falls, SD 57108 | (605) 336-7600 | www.benderco.com

| SALE PRICE:    | \$1,100,000<br>(\$8.60/GSF)                       |
|----------------|---------------------------------------------------|
| PROPERTY SIZE: | 127,876 SF<br>Gross Leasable area<br>(147,182 SF) |
| LAND SIZE:     | 16.7 AC                                           |
| YEAR BUILT:    | 1976<br>Renovated 1983                            |
| PARKING:       | 817 spaces<br>1 Space per 157 GLA                 |
| ZONING:        | B-4 Shopping Center Business                      |
|                |                                                   |

- Tenants include Big Stone Therapies, Maurice's, Avera Medical
  Group, Carr Properties and Southwest West Central Service Group.
- Some improvements made to the property roof was replaced in 1995 and HVAC rooftop units replaced in 2015.
- Potential to sell outlots contact broker for details.
- Contact Broker for detailed lease and expense information.