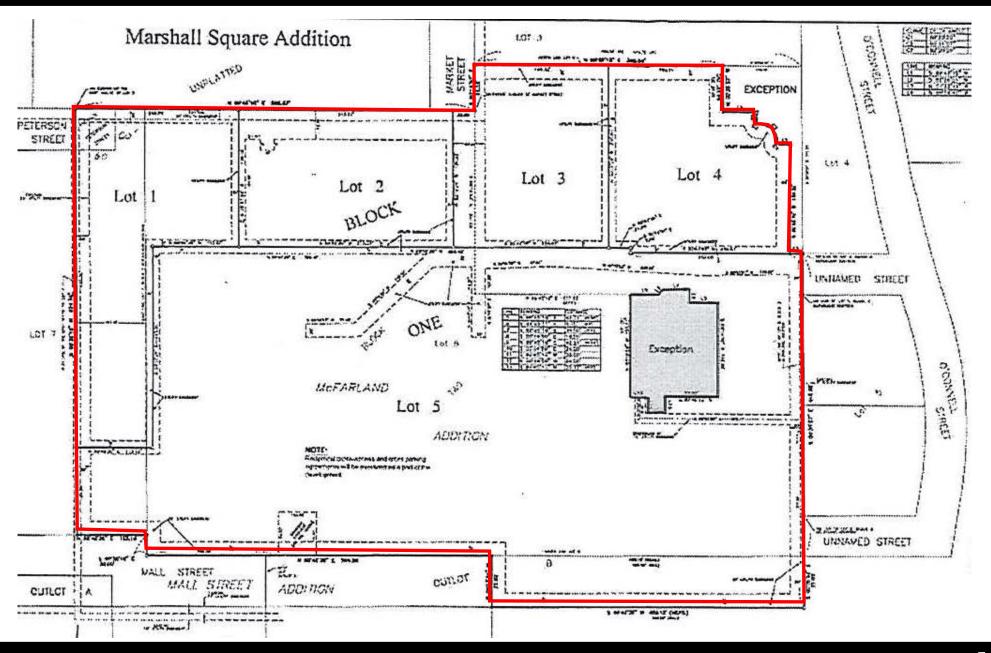

# FOR SALE | SHOPPING CENTER | 1420 EAST COLLEGE DRIVE | MARSHALL, MN

Bender Commercial Real Estate Services | 305 W 57th Street | Sioux Falls, SD 57108 | (605) 336-7600 | www.benderco.com

| SALE PRICE:    | \$1,100,000<br>(\$8.60/GSF)                       |
|----------------|---------------------------------------------------|
| PROPERTY SIZE: | 127,876 SF<br>Gross Leasable area<br>(147,182 SF) |
| LAND SIZE:     | 16.7 AC                                           |
| YEAR BUILT:    | 1976<br>Renovated 1983                            |
| PARKING:       | 817 spaces<br>1 Space per 157 GLA                 |
| ZONING:        | B-4 Shopping Center Business                      |
|                |                                                   |

- Tenants include Big Stone Therapies, Maurice's, Avera Medical
  Group, Carr Properties and Southwest West Central Service Group.
- Some improvements made to the property roof was replaced in 1995 and HVAC rooftop units replaced in 2015.
- Potential to sell outlots contact broker for details.
- Contact Broker for detailed lease and expense information.