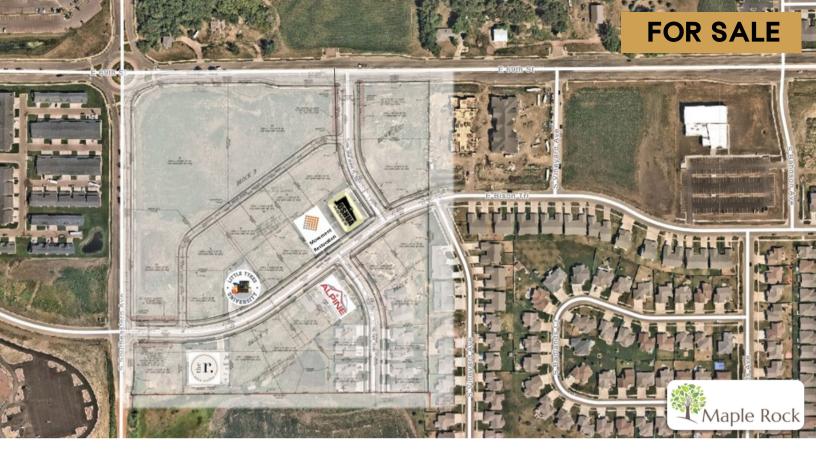

# MAPLE ROCK DEVELOPMENT

**COMMERCIAL & OFFICE LAND** 

6200 SOUTH SOUTHEASTERN AVENUE SIOUX FALLS, SD

0.34 TO 3.5 ACRES

- Commercial and office land located on the southeast corner of 69th Street and Southeastern Avenue.
- Various Lot sizes available.
- 8.24 AC of C-2 Commercial land ranging from 0.34 3.5 acres
- 3.62 AC of Office land ranging from 0.34 1.09 acres
- Access into development via 69th Street and Southeastern Avenue.
- Easy access to proposed SD 100 (South Veterans Parkway).
- Perfect for small owner-occupied office users. Choose your own builder or build-to-suit options available..
- Covenants and restrictions apply contact broker for details.