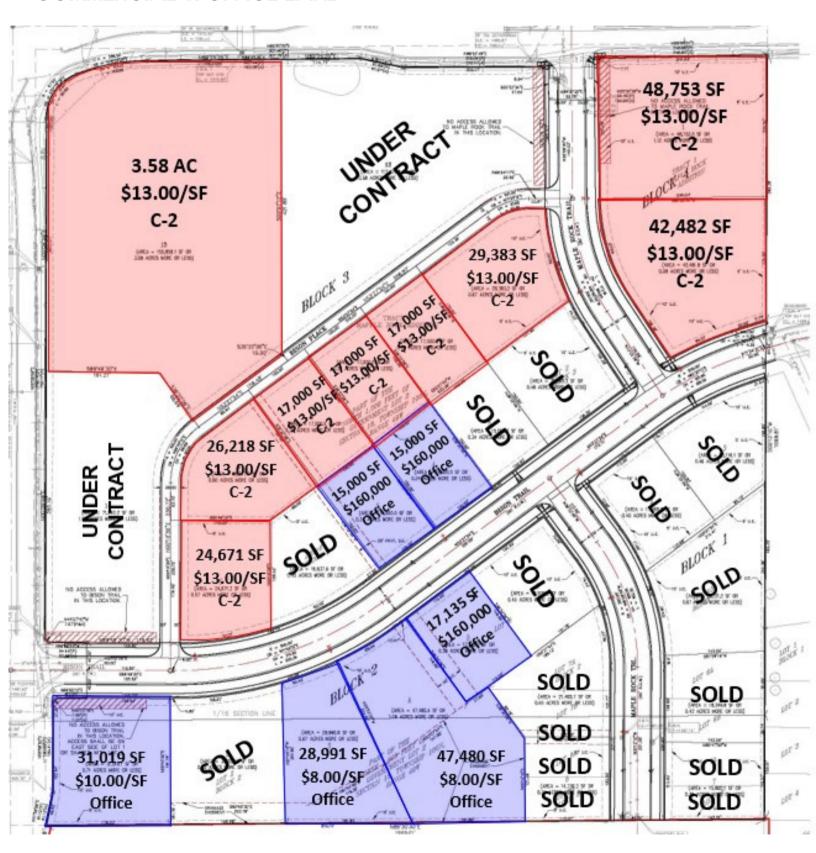

# MAPLE ROCK DEVELOPMENT

**COMMERCIAL & OFFICE LAND** 

6200 SOUTH SOUTHEASTERN AVENUE SIOUX FALLS, SD

0.34 TO 3.5 ACRES

- Commercial and office land located on the southeast corner of 69th Street and Southeastern Avenue.
- Various Lot sizes available.
- 8.24 AC of C-2 Commercial land ranging from 0.34 3.5 acres
- 3.62 AC of Office land ranging from 0.34 1.09 acres
- Access into development via 69th Street and Southeastern Avenue.
- Easy access to proposed SD 100 (South Veterans Parkway).
- Perfect for small owner-occupied office users. Choose your own builder or build-to-suit options available..
- Covenants and restrictions apply contact broker for details.