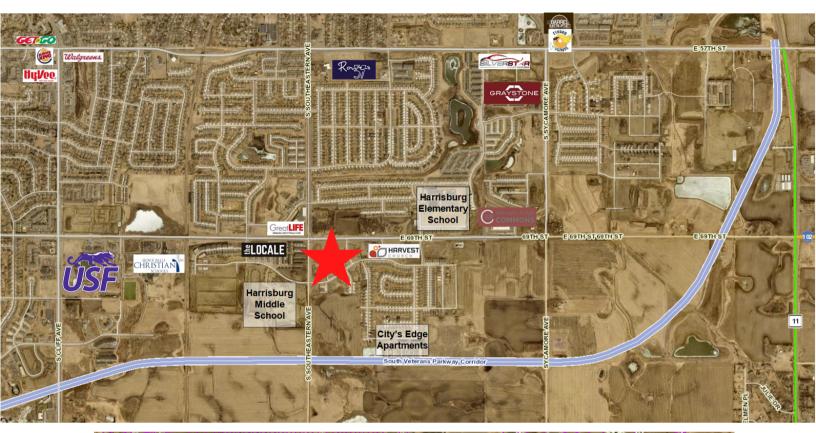

# MAPLE ROCK DEVELOPMENT

**COMMERCIAL & OFFICE LAND** 

6200 SOUTH SOUTHEASTERN AVENUE SIOUX FALLS, SD

0.34 TO 3.5 ACRES

- Commercial and office land located on the southeast corner of 69th Street and Southeastern Avenue.
- Various Lot sizes available.
- 8.24 AC of C-2 Commercial land ranging from 0.34 3.5 acres
- 3.62 AC of Office land ranging from 0.34 1.09 acres
- Access into development via 69th Street and Southeastern Avenue.
- Easy access to proposed SD 100 (South Veterans Parkway).
- Perfect for small owner-occupied office users. Choose your own builder or build-to-suit options available..
- Covenants and restrictions apply contact broker for details.