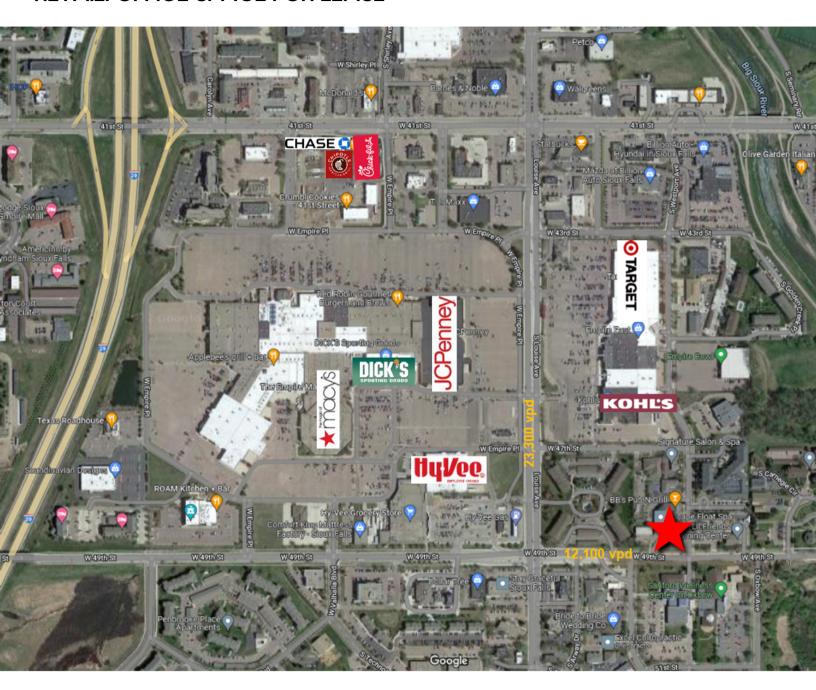

RETAIL/OFFICE SPACE

3400 WEST 49TH STREET, SUITE 112 SIOUX FALLS, SD

1,823 SF

\$16.50/SF NNN NNNs EST: \$5.82/SF

- Retail space located in Oxbow Village near Louise Avenue and 49th Street.
- Flexible floorplan to meet tenant's needs.
- In-suite restroom. Plumbing available in most rooms. Building and pylon signage.
- Parking lot improvements planned for 2023.
- \$20.00/SF Tenant Improvement Allowance.
- Great visibility along 49th Street with a daily traffic count of 12,600 vehicles.
- Neighboring businesses include Sanford Clinic and Wellness Center, Empire Mall (Dick's Sporting Goods, JC Penny's) and Empire East (Target, Kohl's, Bed Bath & Beyond) and Five Guys.