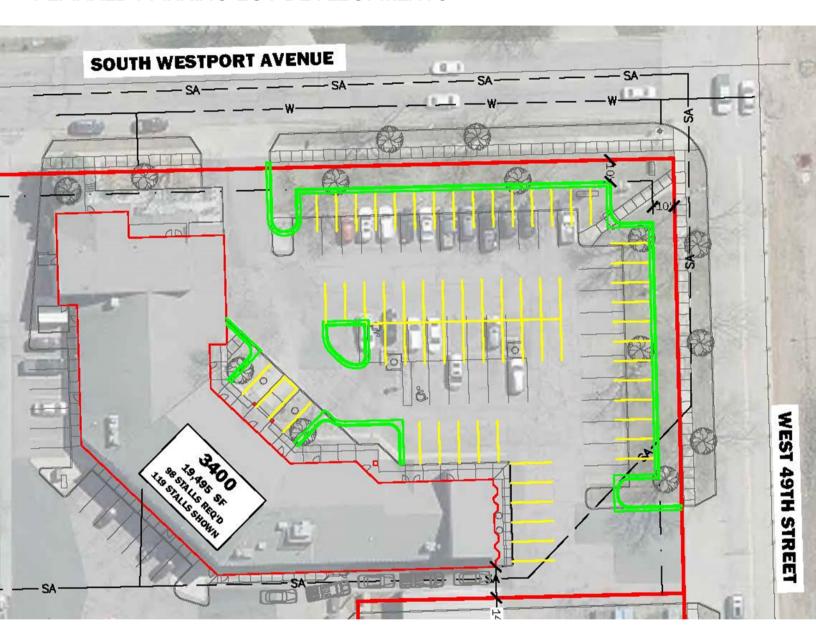

2 SIOUX FALLS, SD



1,823 SF



\$16.50/SF NNN NNNs EST: \$5.82/SF

- Retail space located in Oxbow Village near Louise Avenue and 49th Street.
- Flexible floorplan to meet tenant's needs.
- In-suite restroom. Plumbing available in most rooms. Building and pylon signage.
- Parking lot improvements planned for 2023.
- \$20.00/SF Tenant Improvement Allowance.
- Great visibility along 49th Street with a daily traffic count of 12,600 vehicles.
- Neighboring businesses include Sanford Clinic and Wellness Center, Empire Mall (Dick's Sporting Goods, JC Penny's) and Empire East (Target, Kohl's, Bed Bath & Beyond) and Five Guys.

#### **ALEX SOUNDY**

alex@benderco.com 605-376-3700

#### **ROB KURTENBACH**

rk@benderco.com 605-940-0559























#### PLANNED PARKING LOT DEVELOPMENTS