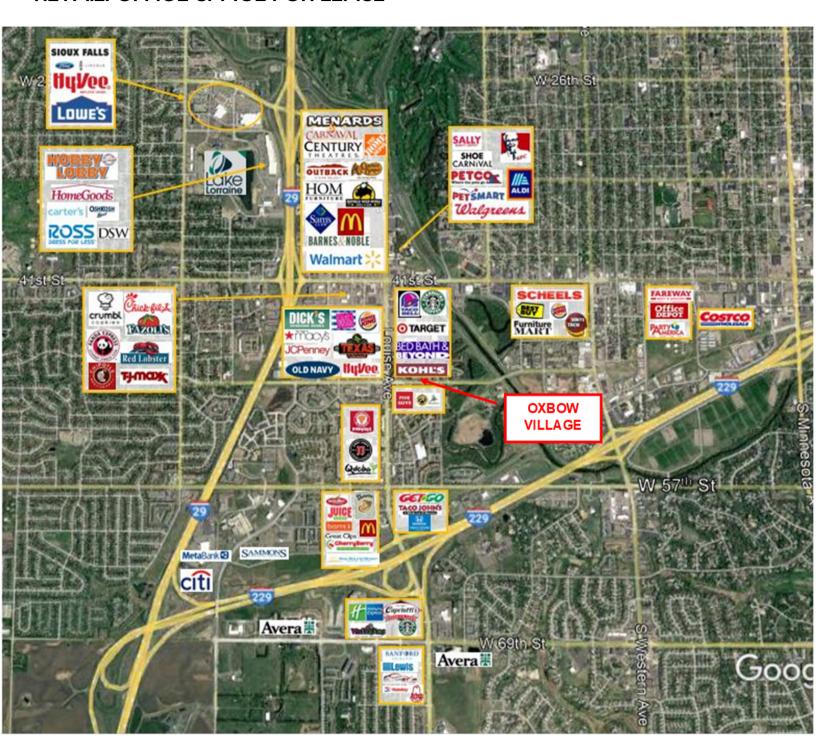

RETAIL/OFFICE SPACE

3400 WEST 49TH STREET, SUITE 112 SIOUX FALLS, SD

1,823 SF

\$16.50/SF NNN NNNs EST: \$5.82/SF

- Retail space located in Oxbow Village near Louise Avenue and 49th Street.
- Flexible floorplan to meet tenant's needs.
- In-suite restroom. Plumbing available in most rooms. Building and pylon signage.
- Parking lot improvements planned for 2023.
- \$20.00/SF Tenant Improvement Allowance.
- Great visibility along 49th Street with a daily traffic count of 12,600 vehicles.
- Neighboring businesses include Sanford Clinic and Wellness Center, Empire Mall (Dick's Sporting Goods, JC Penny's) and Empire East (Target, Kohl's, Bed Bath & Beyond) and Five Guys.