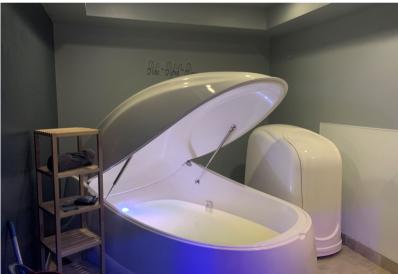

RETAIL/OFFICE SPACE

3400 WEST 49TH STREET, SUITE 112 SIOUX FALLS, SD

1,823 SF

\$16.50/SF NNN NNNs EST: \$5.82/SF

- Retail space located in Oxbow Village near Louise Avenue and 49th Street.
- Flexible floorplan to meet tenant's needs.
- In-suite restroom. Plumbing available in most rooms. Building and pylon signage.
- Parking lot improvements planned for 2023.
- \$20.00/SF Tenant Improvement Allowance.
- Great visibility along 49th Street with a daily traffic count of 12,600 vehicles.
- Neighboring businesses include Sanford Clinic and Wellness Center, Empire Mall (Dick's Sporting Goods, JC Penny's) and Empire East (Target, Kohl's, Bed Bath & Beyond) and Five Guys.