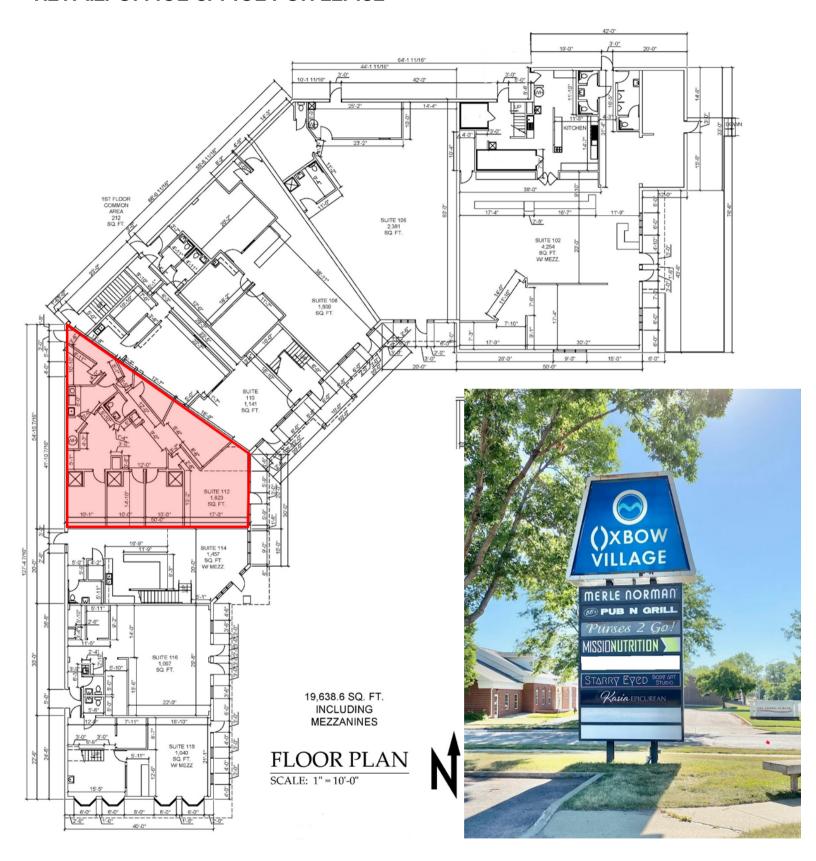

RETAIL/OFFICE SPACE

3400 WEST 49TH STREET, SUITE 112 SIOUX FALLS, SD

1,823 SF

\$16.50/SF NNN NNNs EST: \$5.82/SF

- Retail space located in Oxbow Village near Louise Avenue and 49th Street.
- Flexible floorplan to meet tenant's needs.
- In-suite restroom. Plumbing available in most rooms. Building and pylon signage.
- Parking lot improvements planned for 2023.
- \$20.00/SF Tenant Improvement Allowance.
- Great visibility along 49th Street with a daily traffic count of 12,600 vehicles.
- Neighboring businesses include Sanford Clinic and Wellness Center, Empire Mall (Dick's Sporting Goods, JC Penny's) and Empire East (Target, Kohl's, Bed Bath & Beyond) and Five Guys.