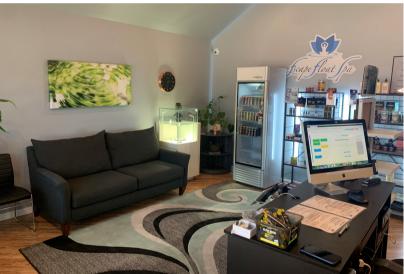

RETAIL/OFFICE SPACE

3400 WEST 49TH STREET, SUITE 112 SIOUX FALLS, SD

1,823 SF

\$16.50/SF NNN NNNs EST: \$5.82/SF

- Retail space located in Oxbow Village near Louise Avenue and 49th Street.
- Flexible floorplan to meet tenant's needs.
- In-suite restroom. Plumbing available in most rooms. Building and pylon signage.
- Parking lot improvements planned for 2023.
- \$20.00/SF Tenant Improvement Allowance.
- Great visibility along 49th Street with a daily traffic count of 12,600 vehicles.
- Neighboring businesses include Sanford Clinic and Wellness Center, Empire Mall (Dick's Sporting Goods, JC Penny's) and Empire East (Target, Kohl's, Bed Bath & Beyond) and Five Guys.