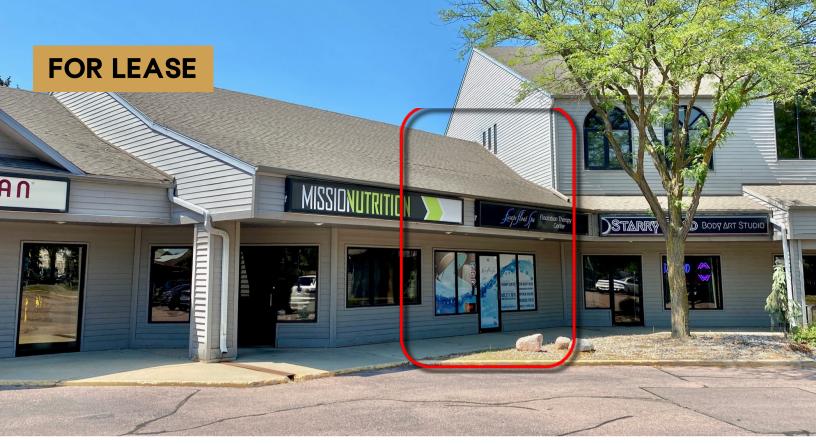

RETAIL/OFFICE SPACE

3400 WEST 49TH STREET, SUITE 112 SIOUX FALLS, SD

1,823 SF

\$16.50/SF NNN NNNs EST: \$5.82/SF

- Retail space located in Oxbow Village near Louise Avenue and 49th Street.
- Flexible floorplan to meet tenant's needs.
- In-suite restroom. Plumbing available in most rooms. Building and pylon signage.
- Parking lot improvements planned for 2023.
- \$20.00/SF Tenant Improvement Allowance.
- Great visibility along 49th Street with a daily traffic count of 12,600 vehicles.
- Neighboring businesses include Sanford Clinic and Wellness Center, Empire Mall (Dick's Sporting Goods, JC Penny's) and Empire East (Target, Kohl's, Bed Bath & Beyond) and Five Guys.