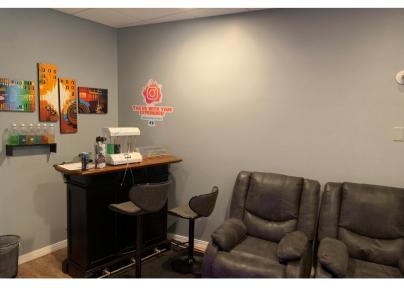

RETAIL/OFFICE SPACE

3400 WEST 49TH STREET, SUITE 112 SIOUX FALLS, SD

1,823 SF

\$16.50/SF NNN NNNs EST: \$5.82/SF

- Retail space located in Oxbow Village near Louise Avenue and 49th Street.
- Flexible floorplan to meet tenant's needs.
- In-suite restroom. Plumbing available in most rooms. Building and pylon signage.
- Parking lot improvements planned for 2023.
- \$20.00/SF Tenant Improvement Allowance.
- Great visibility along 49th Street with a daily traffic count of 12,600 vehicles.
- Neighboring businesses include Sanford Clinic and Wellness Center, Empire Mall (Dick's Sporting Goods, JC Penny's) and Empire East (Target, Kohl's, Bed Bath & Beyond) and Five Guys.