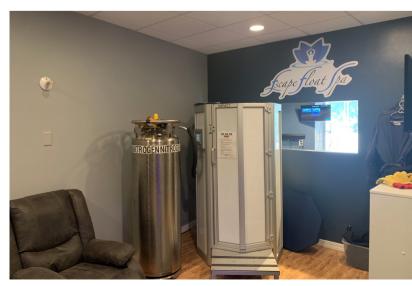

RETAIL/OFFICE SPACE

3400 WEST 49TH STREET, SUITE 112 SIOUX FALLS, SD

1,823 SF

\$16.50/SF NNN NNNs EST: \$5.82/SF

- Retail space located in Oxbow Village near Louise Avenue and 49th Street.
- Flexible floorplan to meet tenant's needs.
- In-suite restroom. Plumbing available in most rooms. Building and pylon signage.
- Parking lot improvements planned for 2023.
- \$20.00/SF Tenant Improvement Allowance.
- Great visibility along 49th Street with a daily traffic count of 12,600 vehicles.
- Neighboring businesses include Sanford Clinic and Wellness Center, Empire Mall (Dick's Sporting Goods, JC Penny's) and Empire East (Target, Kohl's, Bed Bath & Beyond) and Five Guys.