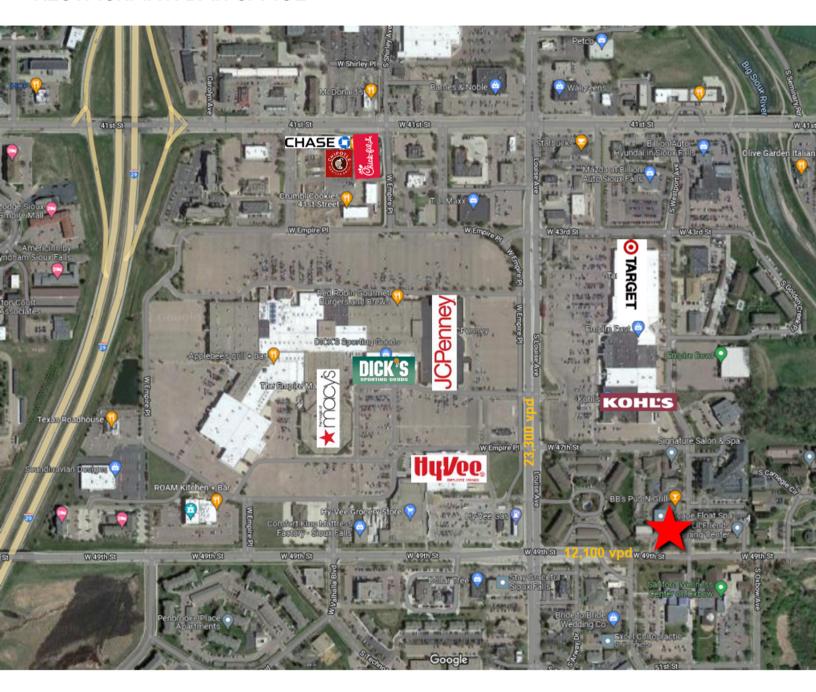

#### **RESTAURANT/BAR SPACE**

3400 WEST 49TH STREET, SUITE 102 SIOUX FALLS, SD

\$16.50/SF NNN NNNs EST: \$5.82/SF

- End-cap retail space located in Oxbow Village near Louise Avenue and 49th Street.
- Restaurant/bar space with commercial kitchen including hood system.
- Ample patio seating. Building and pylon signage.
- Can be combined with adjacent suite for a total of 6,615 SF
- Parking lot improvements planned for 2023.
- Great visibility along 49th Street with a daily traffic count of 12,600 vehicles.
- Neighboring businesses include Sanford Clinic and Wellness Center, Empire Mall (Dick's Sporting Goods, JC Penny's) and Empire East (Target, Kohl's, Bed Bath & Beyond) and Five Guys.