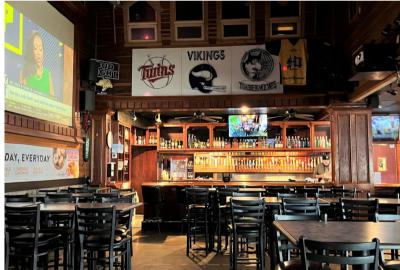

#### **RESTAURANT/BAR SPACE**

3400 WEST 49TH STREET, SUITE 102 SIOUX FALLS, SD

\$16.50/SF NNN NNNs EST: \$5.82/SF

- End-cap retail space located in Oxbow Village near Louise Avenue and 49th Street.
- Restaurant/bar space with commercial kitchen including hood system.
- Ample patio seating. Building and pylon signage.
- Can be combined with adjacent suite for a total of 6,615 SF
- Parking lot improvements planned for 2023.
- Great visibility along 49th Street with a daily traffic count of 12,600 vehicles.
- Neighboring businesses include Sanford Clinic and Wellness Center, Empire Mall (Dick's Sporting Goods, JC Penny's) and Empire East (Target, Kohl's, Bed Bath & Beyond) and Five Guys.