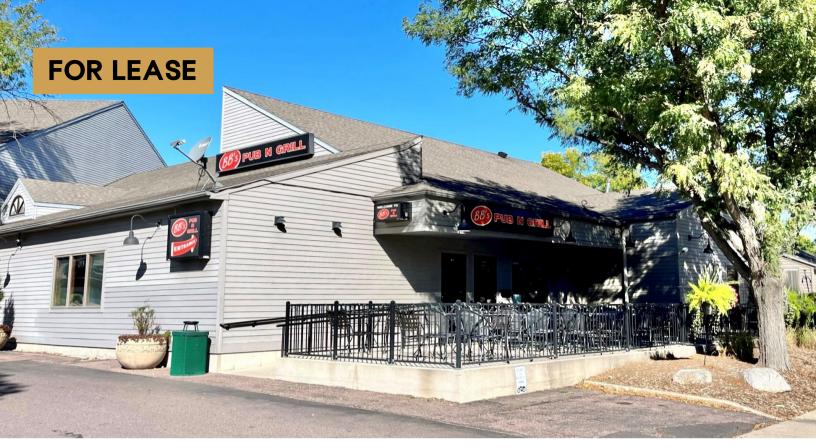

#### **RESTAURANT/BAR SPACE**

3400 WEST 49TH STREET, SUITE 102 SIOUX FALLS, SD

\$16.50/SF NNN NNNs EST: \$5.82/SF

- End-cap retail space located in Oxbow Village near Louise Avenue and 49th Street.
- Restaurant/bar space with commercial kitchen including hood system.
- Ample patio seating. Building and pylon signage.
- Can be combined with adjacent suite for a total of 6,615 SF
- Parking lot improvements planned for 2023.
- Great visibility along 49th Street with a daily traffic count of 12,600 vehicles.
- Neighboring businesses include Sanford Clinic and Wellness Center, Empire Mall (Dick's Sporting Goods, JC Penny's) and Empire East (Target, Kohl's, Bed Bath & Beyond) and Five Guys.