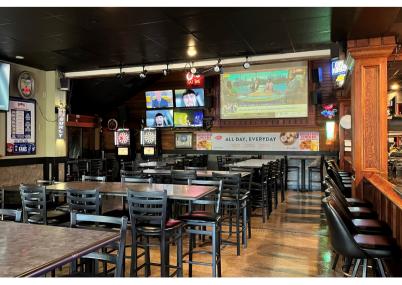

#### **RESTAURANT/BAR SPACE**

3400 WEST 49TH STREET, SUITE 102 SIOUX FALLS, SD

\$16.50/SF NNN NNNs EST: \$5.82/SF

- End-cap retail space located in Oxbow Village near Louise Avenue and 49th Street.
- Restaurant/bar space with commercial kitchen including hood system.
- Ample patio seating. Building and pylon signage.
- Can be combined with adjacent suite for a total of 6,615 SF
- Parking lot improvements planned for 2023.
- Great visibility along 49th Street with a daily traffic count of 12,600 vehicles.
- Neighboring businesses include Sanford Clinic and Wellness Center, Empire Mall (Dick's Sporting Goods, JC Penny's) and Empire East (Target, Kohl's, Bed Bath & Beyond) and Five Guys.