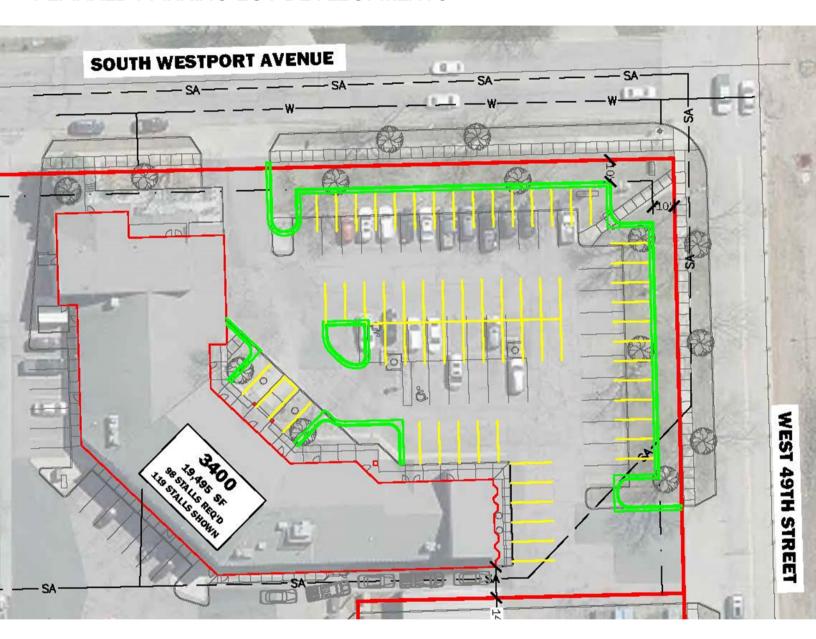

#### PLANNED PARKING LOT DEVELOPMENTS

#### **RESTAURANT/BAR SPACE**

3400 WEST 49TH STREET, SUITE 102 SIOUX FALLS, SD

\$16.50/SF NNN NNNs EST: \$5.82/SF

- End-cap retail space located in Oxbow Village near Louise Avenue and 49th Street.
- Restaurant/bar space with commercial kitchen including hood system.
- Ample patio seating. Building and pylon signage.
- Can be combined with adjacent suite for a total of 6,615 SF
- Parking lot improvements planned for 2023.
- Great visibility along 49th Street with a daily traffic count of 12,600 vehicles.
- Neighboring businesses include Sanford Clinic and Wellness Center, Empire Mall (Dick's Sporting Goods, JC Penny's) and Empire East (Target, Kohl's, Bed Bath & Beyond) and Five Guys.