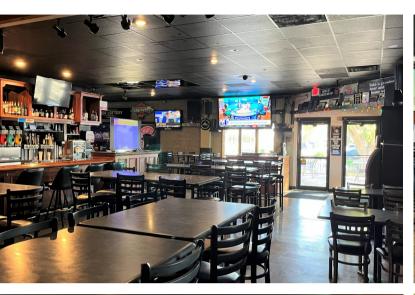

#### **RESTAURANT/BAR SPACE**

3400 WEST 49TH STREET, SUITE 102 SIOUX FALLS, SD

\$16.50/SF NNN NNNs EST: \$5.82/SF

- End-cap retail space located in Oxbow Village near Louise Avenue and 49th Street.
- Restaurant/bar space with commercial kitchen including hood system.
- Ample patio seating. Building and pylon signage.
- Can be combined with adjacent suite for a total of 6,615 SF
- Parking lot improvements planned for 2023.
- Great visibility along 49th Street with a daily traffic count of 12,600 vehicles.
- Neighboring businesses include Sanford Clinic and Wellness Center, Empire Mall (Dick's Sporting Goods, JC Penny's) and Empire East (Target, Kohl's, Bed Bath & Beyond) and Five Guys.