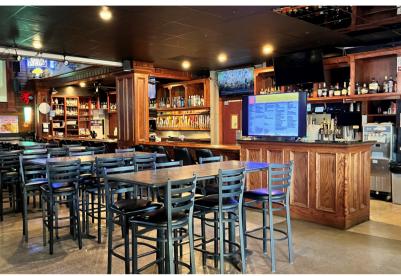

#### **RESTAURANT/BAR SPACE**

3400 WEST 49TH STREET, SUITE 102 SIOUX FALLS, SD

\$16.50/SF NNN NNNs EST: \$5.82/SF

- End-cap retail space located in Oxbow Village near Louise Avenue and 49th Street.
- Restaurant/bar space with commercial kitchen including hood system.
- Ample patio seating. Building and pylon signage.
- Can be combined with adjacent suite for a total of 6,615 SF
- Parking lot improvements planned for 2023.
- Great visibility along 49th Street with a daily traffic count of 12,600 vehicles.
- Neighboring businesses include Sanford Clinic and Wellness Center, Empire Mall (Dick's Sporting Goods, JC Penny's) and Empire East (Target, Kohl's, Bed Bath & Beyond) and Five Guys.