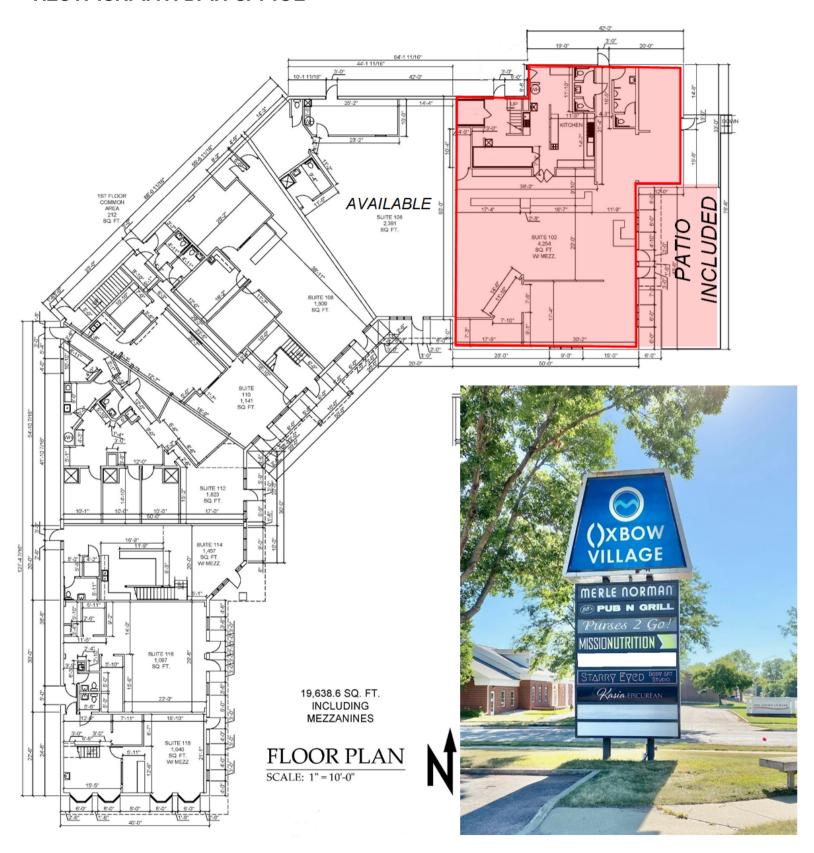

#### **RESTAURANT/BAR SPACE**

3400 WEST 49TH STREET, SUITE 102 SIOUX FALLS, SD

\$16.50/SF NNN NNNs EST: \$5.82/SF

- End-cap retail space located in Oxbow Village near Louise Avenue and 49th Street.
- Restaurant/bar space with commercial kitchen including hood system.
- Ample patio seating. Building and pylon signage.
- Can be combined with adjacent suite for a total of 6,615 SF
- Parking lot improvements planned for 2023.
- Great visibility along 49th Street with a daily traffic count of 12,600 vehicles.
- Neighboring businesses include Sanford Clinic and Wellness Center, Empire Mall (Dick's Sporting Goods, JC Penny's) and Empire East (Target, Kohl's, Bed Bath & Beyond) and Five Guys.

#### PLANNED PARKING LOT DEVELOPMENTS