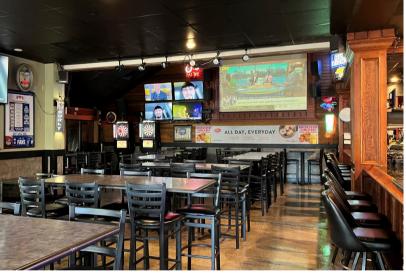

#### **RESTAURANT/BAR SPACE**

3400 WEST 49TH STREET, SUITE 102 SIOUX FALLS, SD

\$16.50/SF NNN NNNs EST: \$5.82/SF

- End-cap retail space located in Oxbow Village near Louise Avenue and 49th Street.
- Restaurant/bar space with commercial kitchen including hood system.
- Ample patio seating. Building and pylon signage.
- Can be combined with adjacent suite for a total of 6,615 SF
- Parking lot improvements planned for 2023.
- Great visibility along 49th Street with a daily traffic count of 12,600 vehicles.
- Neighboring businesses include Sanford Clinic and Wellness Center, Empire Mall (Dick's Sporting Goods, JC Penny's) and Empire East (Target, Kohl's, Bed Bath & Beyond) and Five Guys.