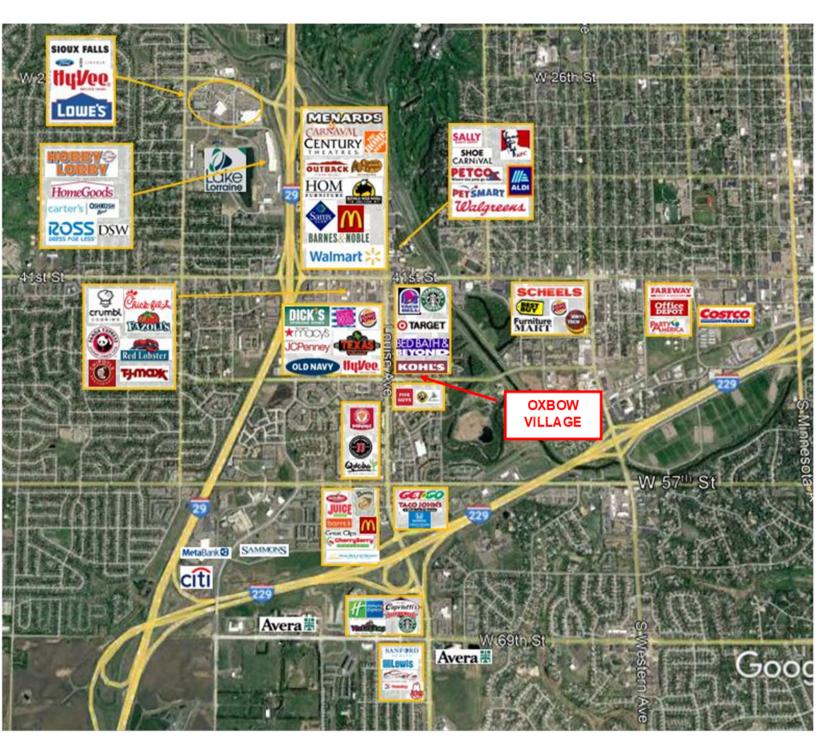

#### **RESTAURANT/BAR SPACE**

3400 WEST 49TH STREET, SUITE 102 SIOUX FALLS, SD

\$16.50/SF NNN NNNs EST: \$5.82/SF

- End-cap retail space located in Oxbow Village near Louise Avenue and 49th Street.
- Restaurant/bar space with commercial kitchen including hood system.
- Ample patio seating. Building and pylon signage.
- Can be combined with adjacent suite for a total of 6,615 SF
- Parking lot improvements planned for 2023.
- Great visibility along 49th Street with a daily traffic count of 12,600 vehicles.
- Neighboring businesses include Sanford Clinic and Wellness Center, Empire Mall (Dick's Sporting Goods, JC Penny's) and Empire East (Target, Kohl's, Bed Bath & Beyond) and Five Guys.