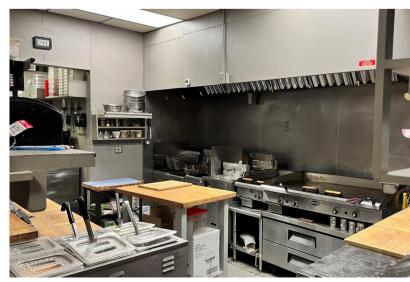

#### **RESTAURANT/BAR SPACE**

3400 WEST 49TH STREET, SUITE 102 SIOUX FALLS, SD

\$16.50/SF NNN NNNs EST: \$5.82/SF

- End-cap retail space located in Oxbow Village near Louise Avenue and 49th Street.
- Restaurant/bar space with commercial kitchen including hood system.
- Ample patio seating. Building and pylon signage.
- Can be combined with adjacent suite for a total of 6,615 SF
- Parking lot improvements planned for 2023.
- Great visibility along 49th Street with a daily traffic count of 12,600 vehicles.
- Neighboring businesses include Sanford Clinic and Wellness Center, Empire Mall (Dick's Sporting Goods, JC Penny's) and Empire East (Target, Kohl's, Bed Bath & Beyond) and Five Guys.