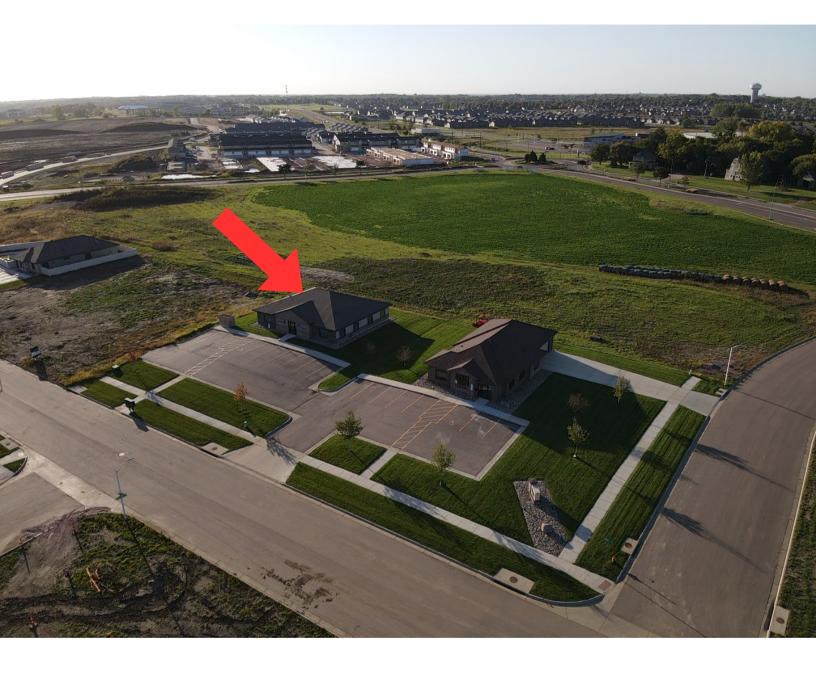

3240 EAST BISON TRAIL, SUITE 100 SIOUX FALLS, SD

- Single office available in the Maple Rock Development near 69th Street & Southeastern Avenue.
- Located centrally within the clinic of Movement Restoration Therapy in multi-tenant building shared with Embark Mental Health.
- Common area reception and restrooms.
- Neighboring businesses include Great Life, Orthopedic Institute, Wings Gymnastics, Southeastern Dental and Harrisburg Horizon Elementary.
- Ideal for massage therapist or a complimentary health service provider.