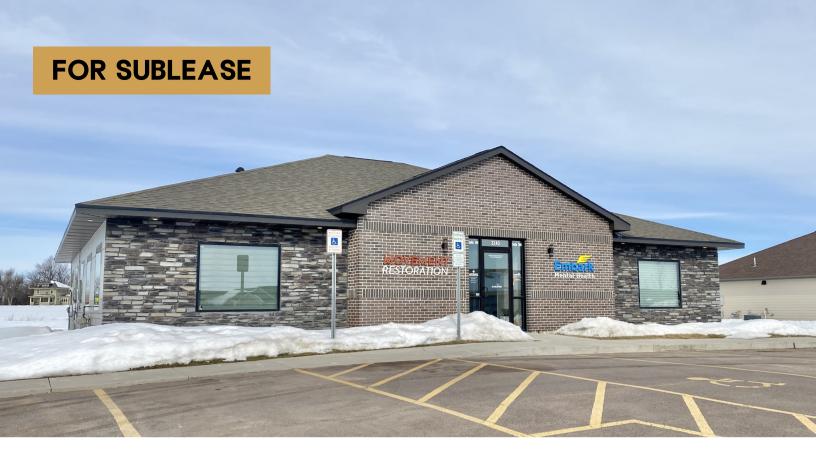

3240 EAST BISON TRAIL, SUITE 100 SIOUX FALLS, SD

- Single office available in the Maple Rock Development near 69th Street & Southeastern Avenue.
- Located centrally within the clinic of Movement Restoration Therapy in multi-tenant building shared with Embark Mental Health.
- Common area reception and restrooms.
- Neighboring businesses include Great Life, Orthopedic Institute, Wings Gymnastics, Southeastern Dental and Harrisburg Horizon Elementary.
- Ideal for massage therapist or a complimentary health service provider.