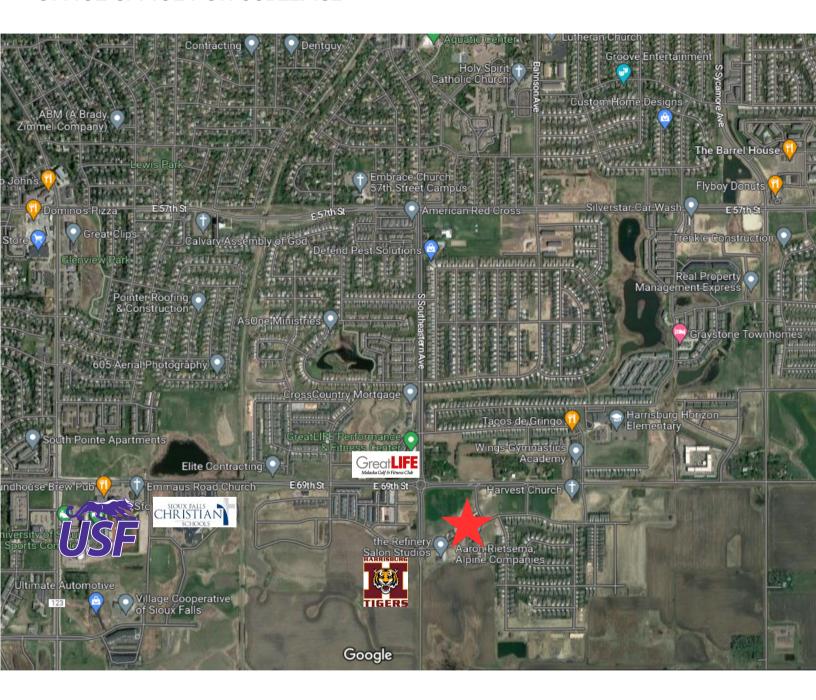

3240 EAST BISON TRAIL, SUITE 100 SIOUX FALLS, SD

- Single office available in the Maple Rock Development near 69th Street & Southeastern Avenue.
- Located centrally within the clinic of Movement Restoration Therapy in multi-tenant building shared with Embark Mental Health.
- Common area reception and restrooms.
- Neighboring businesses include Great Life, Orthopedic Institute, Wings Gymnastics, Southeastern Dental and Harrisburg Horizon Elementary.
- Ideal for massage therapist or a complimentary health service provider.