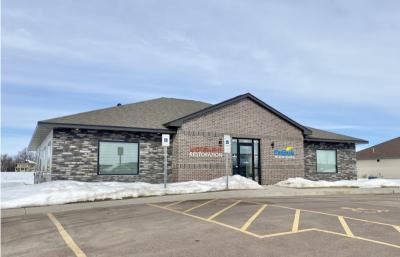

3240 EAST BISON TRAIL, SUITE 100 SIOUX FALLS, SD

- Single office available in the Maple Rock Development near 69th Street & Southeastern Avenue.
- Located centrally within the clinic of Movement Restoration Therapy in multi-tenant building shared with Embark Mental Health.
- Common area reception and restrooms.
- Neighboring businesses include Great Life, Orthopedic Institute, Wings Gymnastics, Southeastern Dental and Harrisburg Horizon Elementary.
- Ideal for massage therapist or a complimentary health service provider.