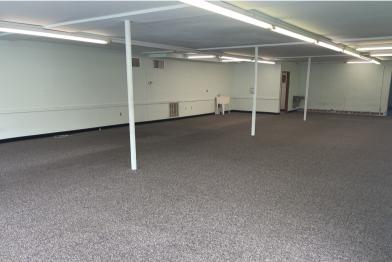

1744 SOUTH CLIFF AVENUE SIOUX FALLS, SD

- Neighborhood retail space available at the highly visible corner of 26th Street and Cliff Avenue.
- Property is just south of the vibrant Avera McKennan Campus and less than 1/2 mile from I-229.
- Six (6) large display windows, open floor plan and two (2) modern restrooms.
- Lower-level basement storage available contact broker for details.
- Ample parking in north and east lots.
- Tenant improvements negotiable.
- Current tenants include Harlan's Bike Shop and Nrdvana.
- Combined traffic count of 26,000 vehicles per day.