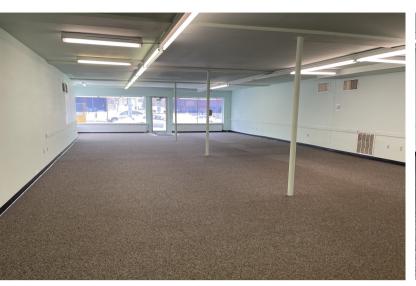

1744 SOUTH CLIFF AVENUE SIOUX FALLS, SD

- Neighborhood retail space available at the highly visible corner of 26th Street and Cliff Avenue.
- Property is just south of the vibrant Avera McKennan Campus and less than 1/2 mile from I-229.
- Six (6) large display windows, open floor plan and two (2) modern restrooms.
- Lower-level basement storage available contact broker for details.
- Ample parking in north and east lots.
- Tenant improvements negotiable.
- Current tenants include Harlan's Bike Shop and Nrdvana.
- Combined traffic count of 26,000 vehicles per day.