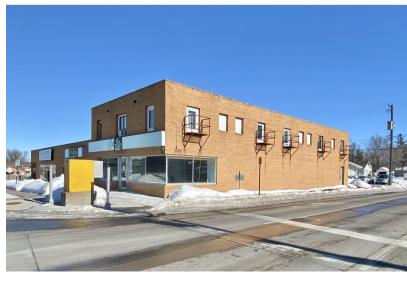

1744 SOUTH CLIFF AVENUE SIOUX FALLS, SD

- Neighborhood retail space available at the highly visible corner of 26th Street and Cliff Avenue.
- Property is just south of the vibrant Avera McKennan Campus and less than 1/2 mile from I-229.
- Six (6) large display windows, open floor plan and two (2) modern restrooms.
- Lower-level basement storage available contact broker for details.
- Ample parking in north and east lots.
- Tenant improvements negotiable.
- Current tenants include Harlan's Bike Shop and Nrdvana.
- Combined traffic count of 26,000 vehicles per day.