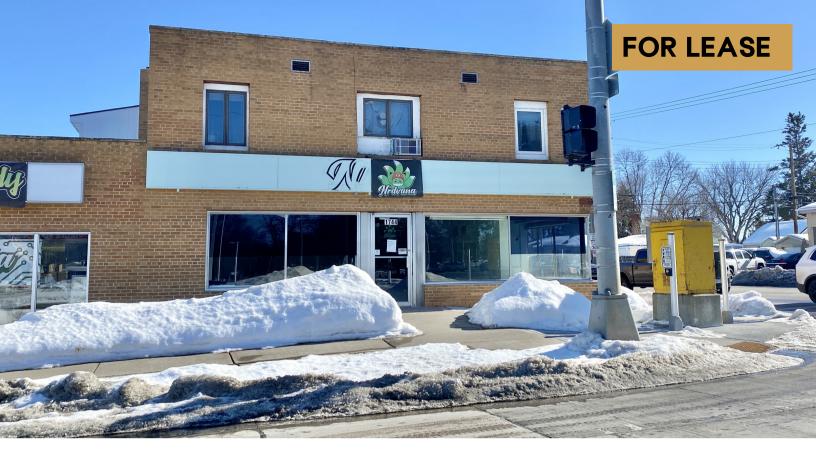

1744 SOUTH CLIFF AVENUE SIOUX FALLS, SD

- Neighborhood retail space available at the highly visible corner of 26th Street and Cliff Avenue.
- Property is just south of the vibrant Avera McKennan Campus and less than 1/2 mile from I-229.
- Six (6) large display windows, open floor plan and two (2) modern restrooms.
- Lower-level basement storage available contact broker for details.
- Ample parking in north and east lots.
- Tenant improvements negotiable.
- Current tenants include Harlan's Bike Shop and Nrdvana.
- Combined traffic count of 26,000 vehicles per day.