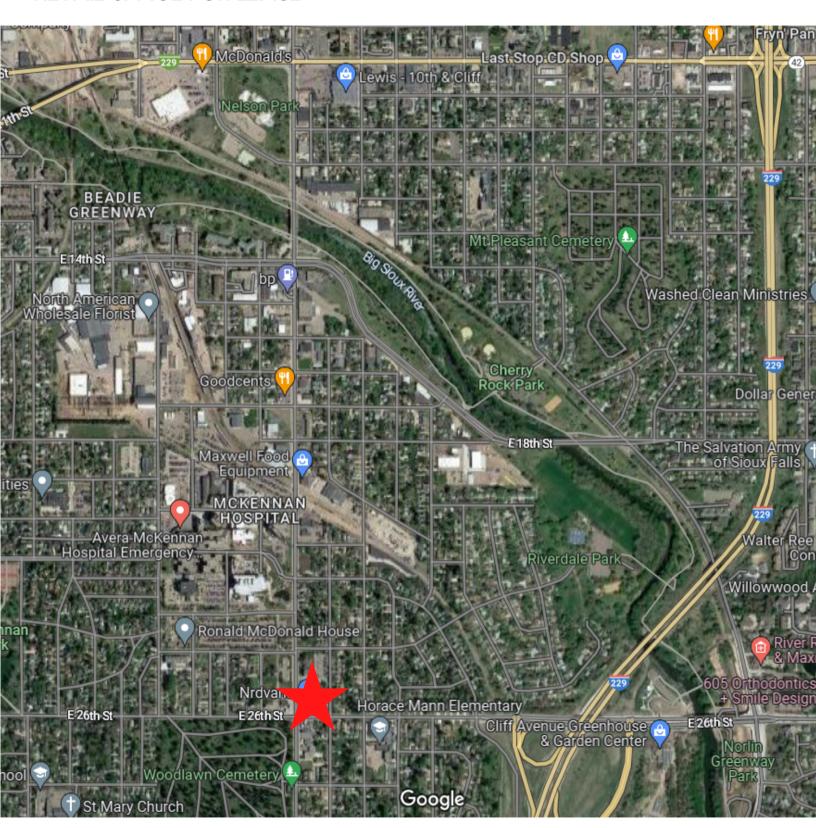

1744 SOUTH CLIFF AVENUE SIOUX FALLS, SD

- Neighborhood retail space available at the highly visible corner of 26th Street and Cliff Avenue.
- Property is just south of the vibrant Avera McKennan Campus and less than 1/2 mile from I-229.
- Six (6) large display windows, open floor plan and two (2) modern restrooms.
- Lower-level basement storage available contact broker for details.
- Ample parking in north and east lots.
- Tenant improvements negotiable.
- Current tenants include Harlan's Bike Shop and Nrdvana.
- Combined traffic count of 26,000 vehicles per day.