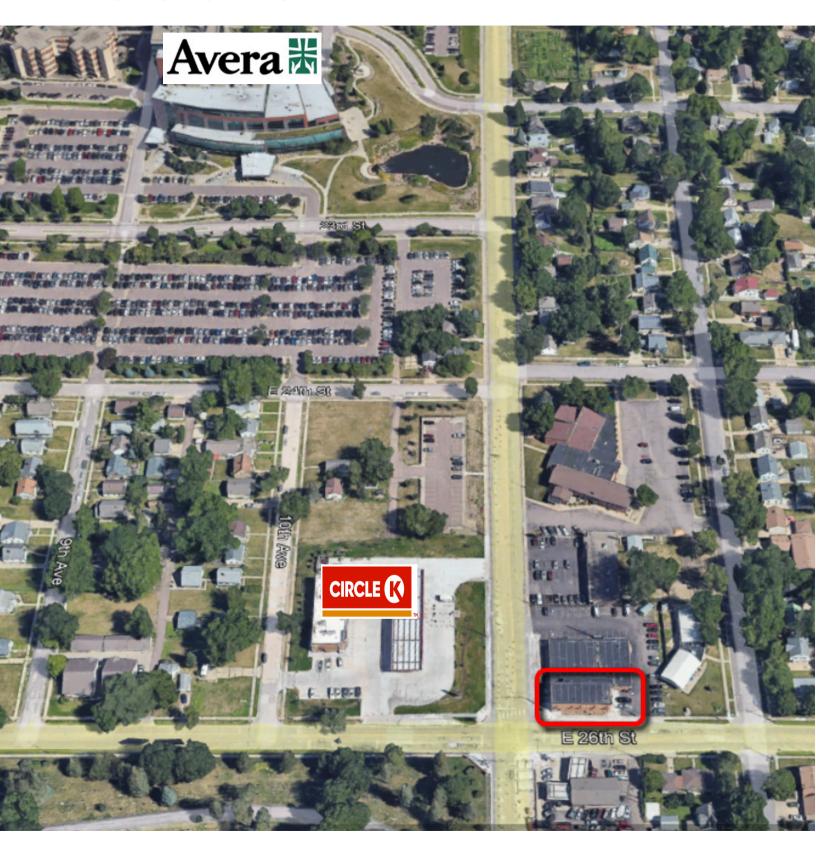

1744 SOUTH CLIFF AVENUE SIOUX FALLS, SD

- Neighborhood retail space available at the highly visible corner of 26th Street and Cliff Avenue.
- Property is just south of the vibrant Avera McKennan Campus and less than 1/2 mile from I-229.
- Six (6) large display windows, open floor plan and two (2) modern restrooms.
- Lower-level basement storage available contact broker for details.
- Ample parking in north and east lots.
- Tenant improvements negotiable.
- Current tenants include Harlan's Bike Shop and Nrdvana.
- Combined traffic count of 26,000 vehicles per day.