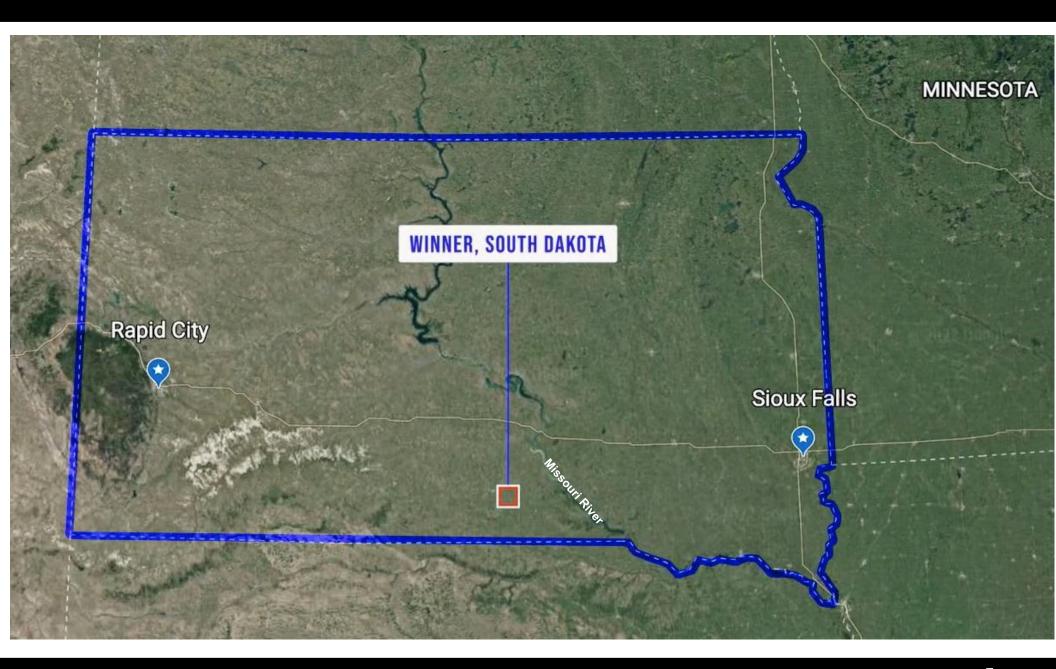

# SCHOOLHOUSE FARM

ROB KURTENBACH rk@benderco.com

(605) 940-0559

GERALD TEUNISSEN gerald@benderco.com (605) 366-1979 FOR SALE: \$17,500,000

Just west of the Missouri River, in the middle of pheasant country, lies an extraordinary hunter's paradise. With over 2,500 +/- acres, Schoolhouse Farm holds a beautifully renovated and expanded prairie home, a 36-unit apartment complex, and all the farm equipment needed for this turn-key retreat that is ready for you, and all your family and friends. Located within ten miles from Winner, SD, it provides easy access to their public airport that includes a 5,500-foot concrete runway and fuel/maintenance services. Come feel the tranquility of waking up to the native wildlife in your own backyard.