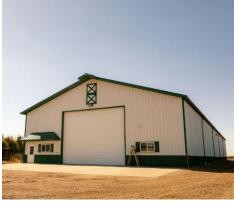

Sale includes farm and vehicle equipment with an estimated value of \$1,000,000 +/-. Contact brokers for complete list.

This portfolio includes a 36-unit apartment complex located in Winner, SD, just minutes from the main home. The apartment complex consists of three 12-plexes. One building is fully furnished and ready for your guests. The other two buildings are currently rented to tenants. This provides a wonderful opportunity to expand your investment portfolio and/or provide additional space for guests.