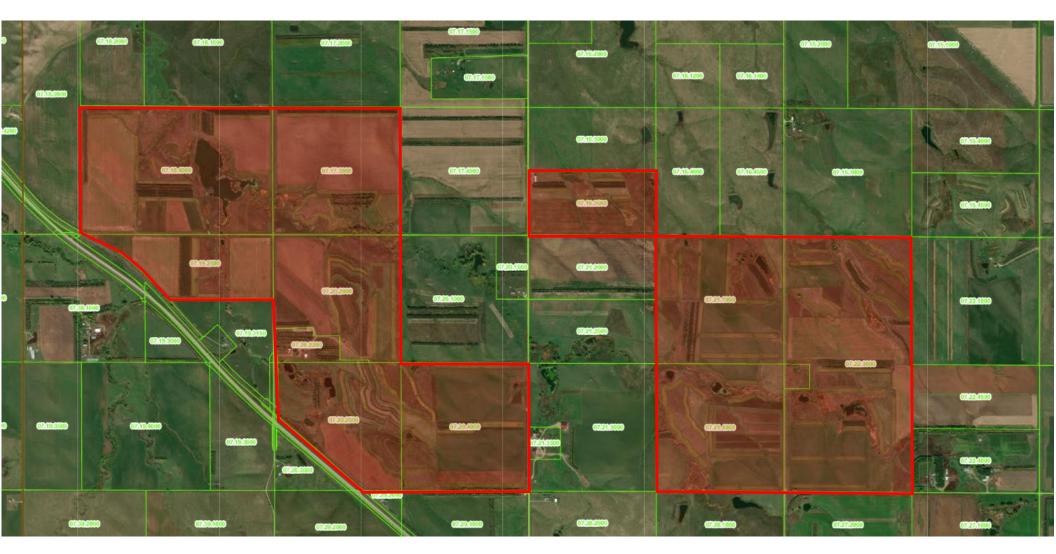

# SCHOOLHOUSE FARM

ROB KURTENBACH rk@benderco.com

(605) 940-0559

GERALD TEUNISSEN gerald@benderco.com (605) 366-1979 FOR SALE: \$17,500,000

Just west of the Missouri River, in the middle of pheasant country, lies an extraordinary hunter's paradise. With over 2,500 +/- acres, Schoolhouse Farm holds a beautifully renovated and expanded prairie home, a 36-unit apartment complex, and all the farm equipment needed for this turn-key retreat that is ready for you, and all your family and friends. Located within ten miles from Winner, SD, it provides easy access to their public airport that includes a 5,500-foot concrete runway and fuel/maintenance services. Come feel the tranquility of waking up to the native wildlife in your own backyard.