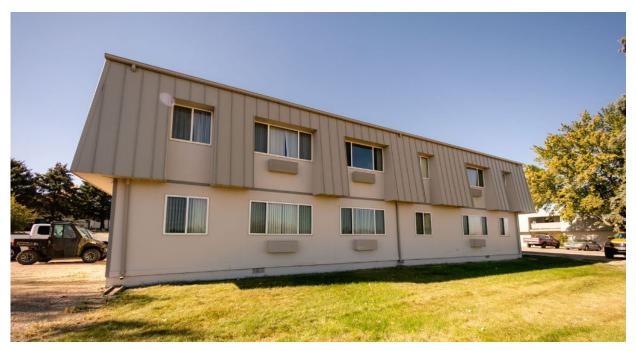

Sale includes farm and vehicle equipment with an estimated value of \$1,000,000 +/-. Contact brokers for complete list.

This portfolio includes a 36-unit apartment complex located in Winner, SD, just minutes from the main home. The apartment complex consists of three 12-plexes. One building is fully furnished and ready for your guests. The other two buildings are currently rented to tenants. This provides a wonderful opportunity to expand your investment portfolio and/or provide additional space for guests.