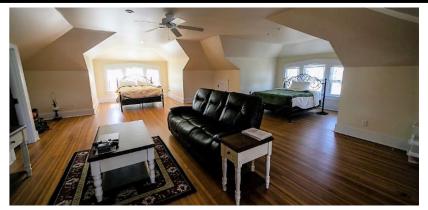

#### **SOUTH PROPERTY**

Schoolhouse Farm includes a fully renovated, expanded, and furnished 10,000-square-foot prairie home with a welcoming country porch. The 6-bedroom, 7-bathroom haven features hardwood floors, intricate details, and exquisite woodwork throughout. With plenty of room for entertaining guests, the main floor offers a bathroom, kitchen, study, formal dining, den, living room, and office. The second floor holds 6 bedrooms and 4 full bathrooms. A bonus loft with another bathroom awaits on the third level. How about a break from all that hunting? Head down to the lower level and take advantage of the gym, massage room, or relax and hit some balls in the golf simulator. The lower level also includes a bathroom, family room, and two bonus rooms.