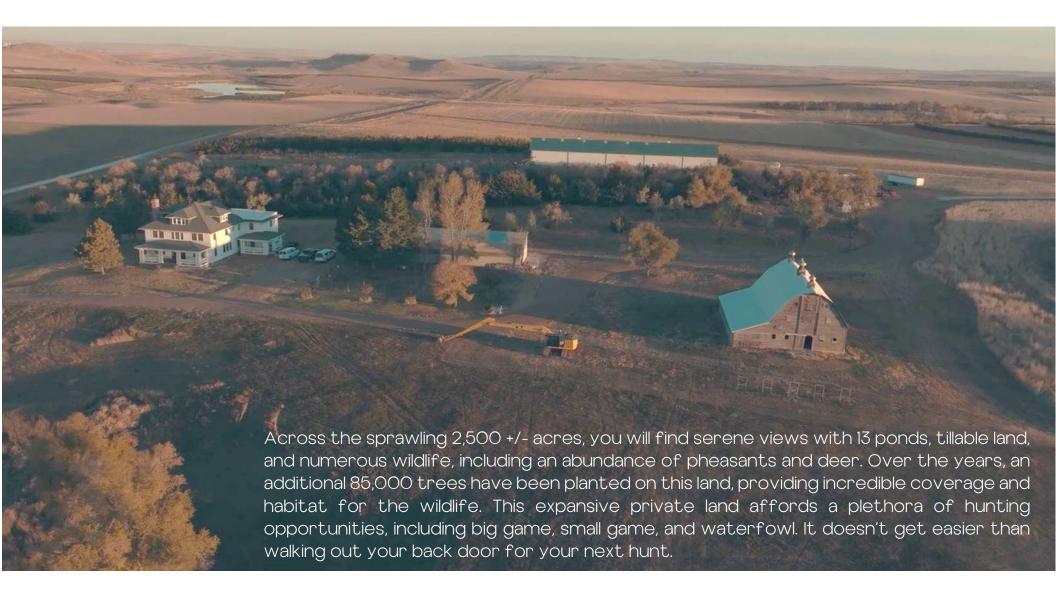

# SCHOOLHOUSE FARM

ROB KURTENBACH rk@benderco.com

(605) 940-0559

GERALD TEUNISSEN gerald@benderco.com (605) 366-1979 FOR SALE: \$17,500,000

Just west of the Missouri River, in the middle of pheasant country, lies an extraordinary hunter's paradise. With over 2,500 +/- acres, Schoolhouse Farm holds a beautifully renovated and expanded prairie home, a 36-unit apartment complex, and all the farm equipment needed for this turn-key retreat that is ready for you, and all your family and friends. Located within ten miles from Winner, SD, it provides easy access to their public airport that includes a 5,500-foot concrete runway and fuel/maintenance services. Come feel the tranquility of waking up to the native wildlife in your own backyard.