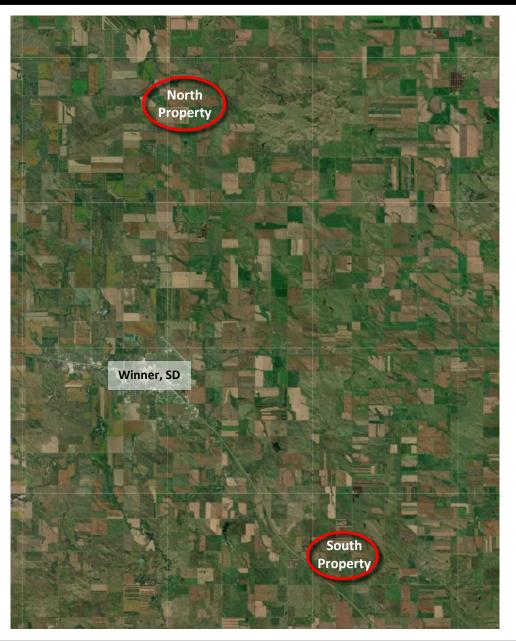

# SCHOOLHOUSE FARM

ROB KURTENBACH rk@benderco.com

(605) 940-0559

GERALD TEUNISSEN gerald@benderco.com (605) 366-1979 FOR SALE: \$17,500,000

Just west of the Missouri River, in the middle of pheasant country, lies an extraordinary hunter's paradise. With over 2,500 +/- acres, Schoolhouse Farm holds a beautifully renovated and expanded prairie home, a 36-unit apartment complex, and all the farm equipment needed for this turn-key retreat that is ready for you, and all your family and friends. Located within ten miles from Winner, SD, it provides easy access to their public airport that includes a 5,500-foot concrete runway and fuel/maintenance services. Come feel the tranquility of waking up to the native wildlife in your own backyard.

#### **SOUTH PROPERTY**

Schoolhouse Farm includes a fully renovated, expanded, and furnished 10,000-square-foot prairie home with a welcoming country porch. The 6-bedroom, 7-bathroom haven features hardwood floors, intricate details, and exquisite woodwork throughout. With plenty of room for entertaining guests, the main floor offers a bathroom, kitchen, study, formal dining, den, living room, and office. The second floor holds 6 bedrooms and 4 full bathrooms. A bonus loft with another bathroom awaits on the third level. How about a break from all that hunting? Head down to the lower level and take advantage of the gym, massage room, or relax and hit some balls in the golf simulator. The lower level also includes a bathroom, family room, and two bonus rooms.