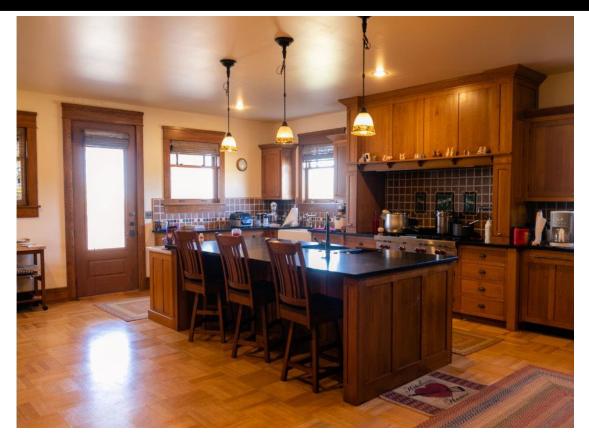

#### **SOUTH PROPERTY**

Schoolhouse Farm includes a fully renovated, expanded, and furnished 10,000-square-foot prairie home with a welcoming country porch. The 6-bedroom, 7-bathroom haven features hardwood floors, intricate details, and exquisite woodwork throughout. With plenty of room for entertaining guests, the main floor offers a bathroom, kitchen, study, formal dining, den, living room, and office. The second floor holds 6 bedrooms and 4 full bathrooms. A bonus loft with another bathroom awaits on the third level. How about a break from all that hunting? Head down to the lower level and take advantage of the gym, massage room, or relax and hit some balls in the golf simulator. The lower level also includes a bathroom, family room, and two bonus rooms.