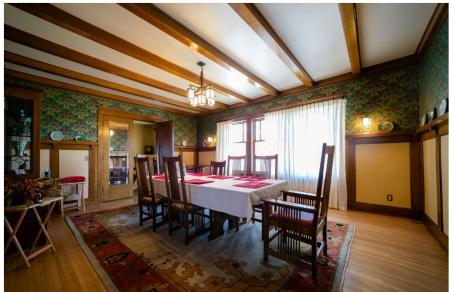

#### **SOUTH PROPERTY**

Schoolhouse Farm includes a fully renovated, expanded, and furnished 10,000-square-foot prairie home with a welcoming country porch. The 6-bedroom, 7-bathroom haven features hardwood floors, intricate details, and exquisite woodwork throughout. With plenty of room for entertaining guests, the main floor offers a bathroom, kitchen, study, formal dining, den, living room, and office. The second floor holds 6 bedrooms and 4 full bathrooms. A bonus loft with another bathroom awaits on the third level. How about a break from all that hunting? Head down to the lower level and take advantage of the gym, massage room, or relax and hit some balls in the golf simulator. The lower level also includes a bathroom, family room, and two bonus rooms.