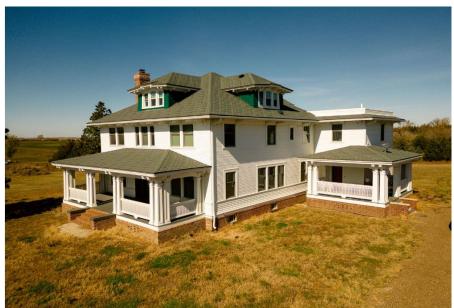

#### **SOUTH PROPERTY**

Schoolhouse Farm includes a fully renovated, expanded, and furnished 10,000-square-foot prairie home with a welcoming country porch. The 6-bedroom, 7-bathroom haven features hardwood floors, intricate details, and exquisite woodwork throughout. With plenty of room for entertaining guests, the main floor offers a bathroom, kitchen, study, formal dining, den, living room, and office. The second floor holds 6 bedrooms and 4 full bathrooms. A bonus loft with another bathroom awaits on the third level. How about a break from all that hunting? Head down to the lower level and take advantage of the gym, massage room, or relax and hit some balls in the golf simulator. The lower level also includes a bathroom, family room, and two bonus rooms.