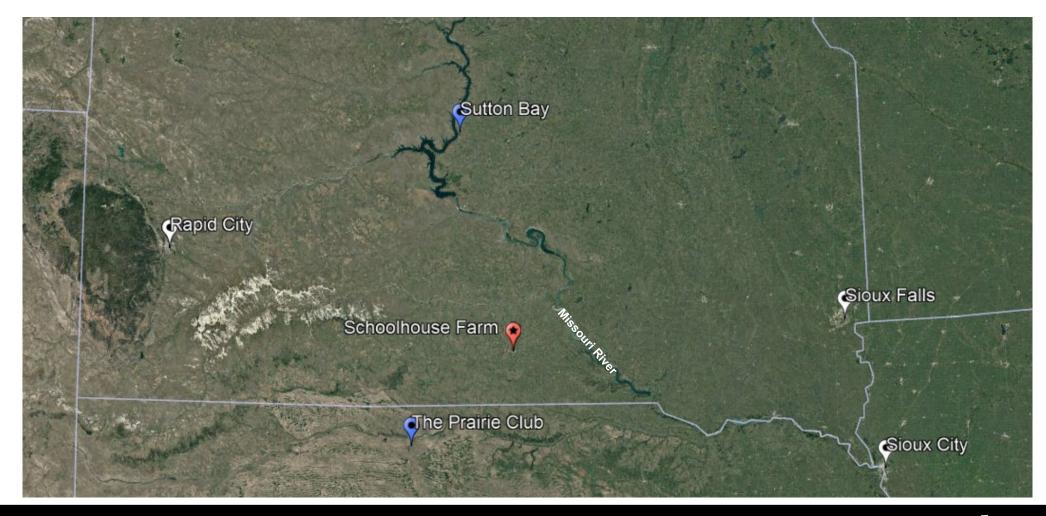

Want to get on the water or take a little break from the golf simulator? A quick 45-minute drive and you will find the Missouri River, along with boating, fishing, and a host of other water activities. Or maybe you want to get a little course time in? Just a couple of hours away, you will find Sutton Bay, known as one of South Dakota's most exhilarating golf experiences. Or head down to The Prairie Club. Nestled in the sandhills of Nebraska, this club is known as an unforgettable golf destination and is just a quick 90-minute drive. The possibilities are endless!