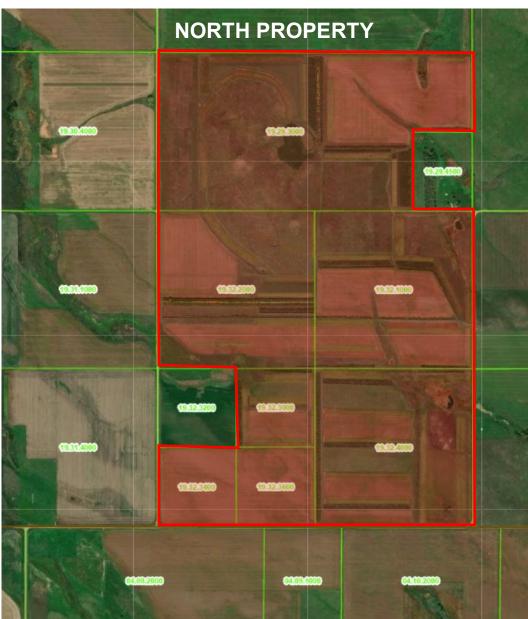

#### **SOUTH PROPERTY**

Schoolhouse Farm includes a fully renovated, expanded, and furnished 10,000-square-foot prairie home with a welcoming country porch. The 6-bedroom, 7-bathroom haven features hardwood floors, intricate details, and exquisite woodwork throughout. With plenty of room for entertaining guests, the main floor offers a bathroom, kitchen, study, formal dining, den, living room, and office. The second floor holds 6 bedrooms and 4 full bathrooms. A bonus loft with another bathroom awaits on the third level. How about a break from all that hunting? Head down to the lower level and take advantage of the gym, massage room, or relax and hit some balls in the golf simulator. The lower level also includes a bathroom, family room, and two bonus rooms.