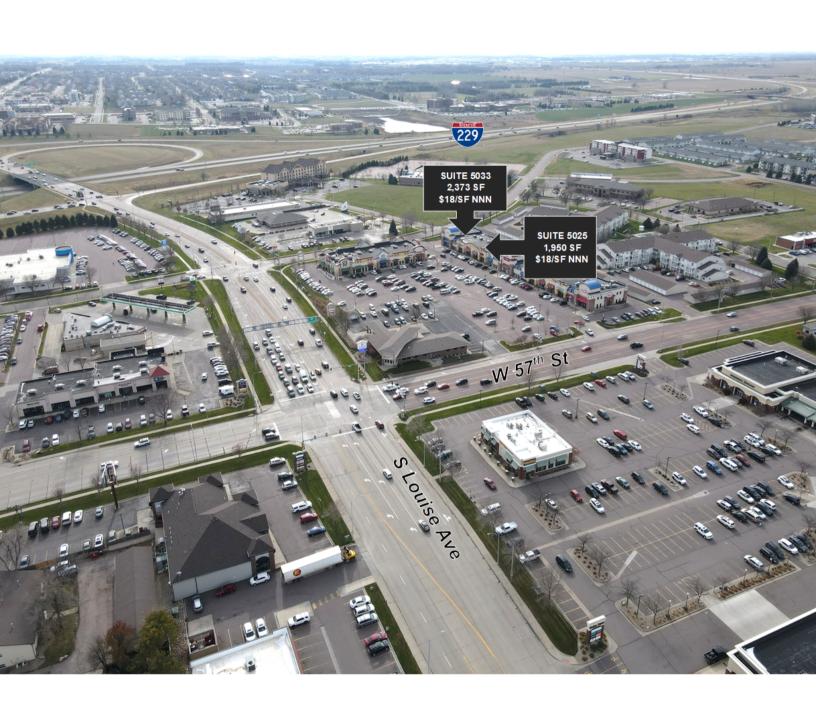

**RETAIL SPACE** 

5025 SOUTH LOUISE AVENUE SIOUX FALLS, SD

1,950 SF

- Retail space located in successful Village on Louise.
- Flexible floorplan with two (2) restrooms.
- High traffic intersection of 57th Street and Louise Avenue.
- Building and monument signage.
- Ample parking with a combined daily traffic count of 44,400 vehicles.
- Easy access on Louise Avenue, 57th Street, 41st Street and I-29.
- Village on Louise tenants include Panera, Cherry Berry, Olive Destination, barre3, Great Clips, Marco's Pizza, Noodles & Company and Royal Palace.
- Negotiable TI Allowance.