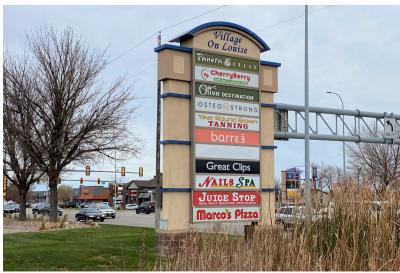

**RETAIL SPACE** 

5025 SOUTH LOUISE AVENUE SIOUX FALLS, SD

1,950 SF

- Retail space located in successful Village on Louise.
- Flexible floorplan with two (2) restrooms.
- High traffic intersection of 57th Street and Louise Avenue.
- Building and monument signage.
- Ample parking with a combined daily traffic count of 44,400 vehicles.
- Easy access on Louise Avenue, 57th Street, 41st Street and I-29.
- Village on Louise tenants include Panera, Cherry Berry, Olive Destination, barre3, Great Clips, Marco's Pizza, Noodles & Company and Royal Palace.
- Negotiable TI Allowance.