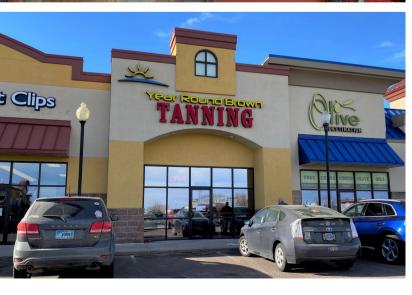

**RETAIL SPACE** 

5025 SOUTH LOUISE AVENUE SIOUX FALLS, SD

1,950 SF

- Retail space located in successful Village on Louise.
- Flexible floorplan with two (2) restrooms.
- High traffic intersection of 57th Street and Louise Avenue.
- Building and monument signage.
- Ample parking with a combined daily traffic count of 44,400 vehicles.
- Easy access on Louise Avenue, 57th Street, 41st Street and I-29.
- Village on Louise tenants include Panera, Cherry Berry, Olive Destination, barre3, Great Clips, Marco's Pizza, Noodles & Company and Royal Palace.
- Negotiable TI Allowance.