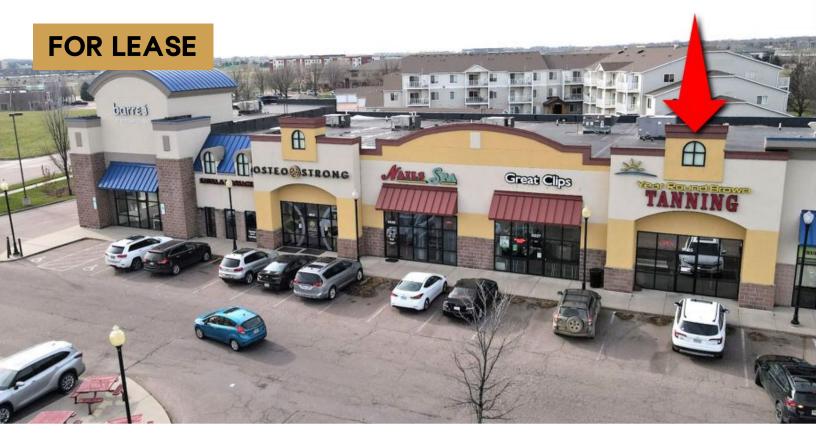

**RETAIL SPACE** 

5025 SOUTH LOUISE AVENUE SIOUX FALLS, SD

1,950 SF

- Retail space located in successful Village on Louise.
- Flexible floorplan with two (2) restrooms.
- High traffic intersection of 57th Street and Louise Avenue.
- Building and monument signage.
- Ample parking with a combined daily traffic count of 44,400 vehicles.
- Easy access on Louise Avenue, 57th Street, 41st Street and I-29.
- Village on Louise tenants include Panera, Cherry Berry, Olive Destination, barre3, Great Clips, Marco's Pizza, Noodles & Company and Royal Palace.
- Negotiable TI Allowance.