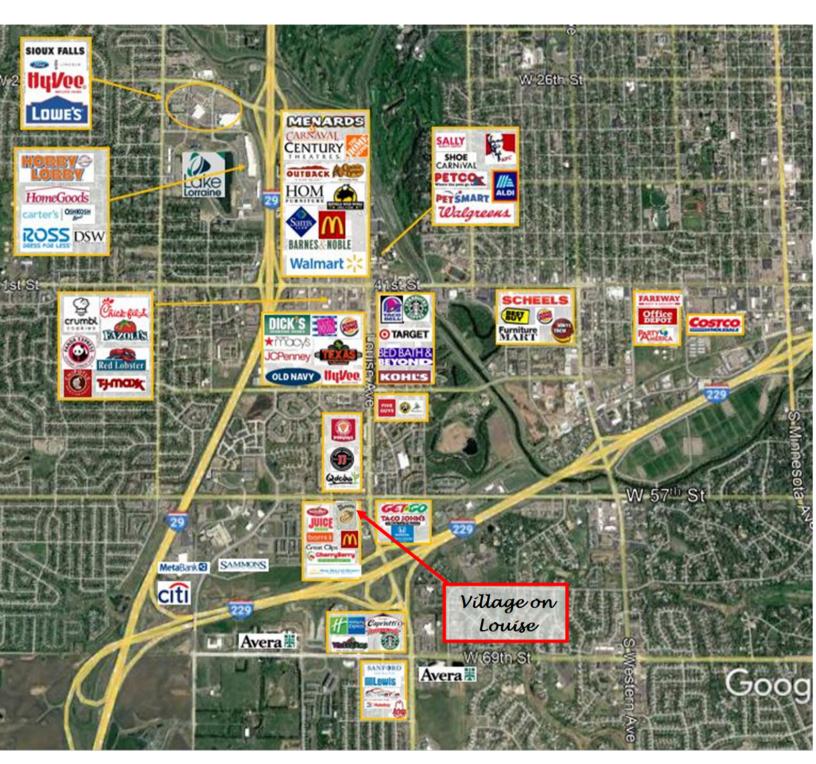

**RETAIL SPACE** 

5025 SOUTH LOUISE AVENUE SIOUX FALLS, SD

1,950 SF

- Retail space located in successful Village on Louise.
- Flexible floorplan with two (2) restrooms.
- High traffic intersection of 57th Street and Louise Avenue.
- Building and monument signage.
- Ample parking with a combined daily traffic count of 44,400 vehicles.
- Easy access on Louise Avenue, 57th Street, 41st Street and I-29.
- Village on Louise tenants include Panera, Cherry Berry, Olive Destination, barre3, Great Clips, Marco's Pizza, Noodles & Company and Royal Palace.
- Negotiable TI Allowance.