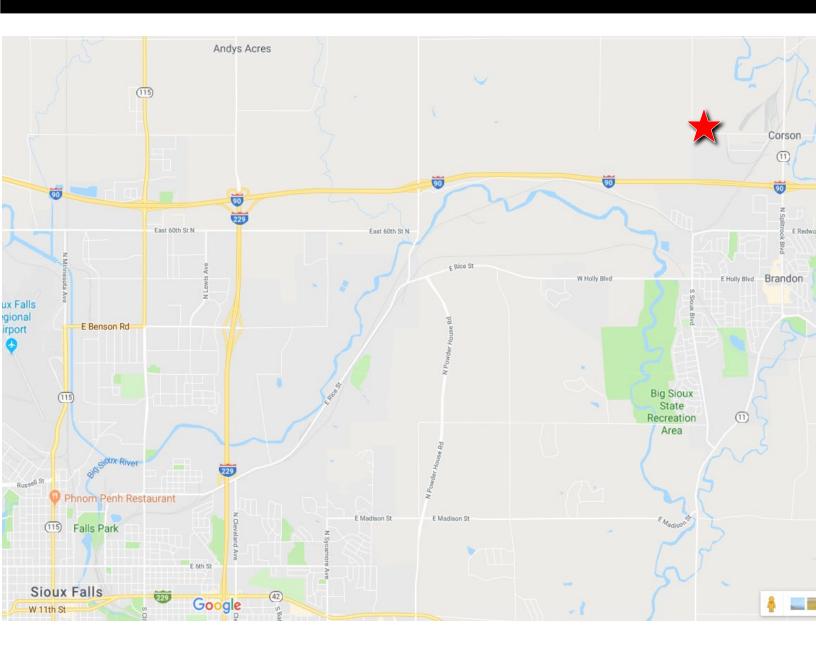

## ROVANG INDUSTRIAL PARK

BRADYN NEISES bradyn@benderco.com (605) 782-1682

DOUGLAS BROCKHOUSE dbrock@benderco.com (605) 728-5800

- 18.94 acres
- For Sale: \$3.50 \$4.25/SF
  Non-rail Lots: \$3.50/SF
  Rail Lots: \$4.25/SF
- Lot sizes vary can be subdivided
- Industrial lots located near the Brandon/Corson I-90 Exit 406 approximately 8 miles east of Sioux Falls.
- Rail Service by BNSF.
- Utilities Water and waste water: City of Brandon Electrical: Sioux Valley Energy Natural gas: MidAmerican Energy Telecom: Alliance Communications
- Industrial park serviced by sub-regional pond.
- NON-EXCLUSIVE LISTING Contact Broker for Commission Splits.

Bender Commercial Real Estate Services 305 West 57<sup>th</sup> Street Sioux Falls, SD 57108 (605) 336-7600 www.benderco.com

© 2022 Bender Companies. Per Owner and/or County Assessor's Office. Buyer/Lessee should verify independently. Information herein deemed reliable, but not guaranteed.