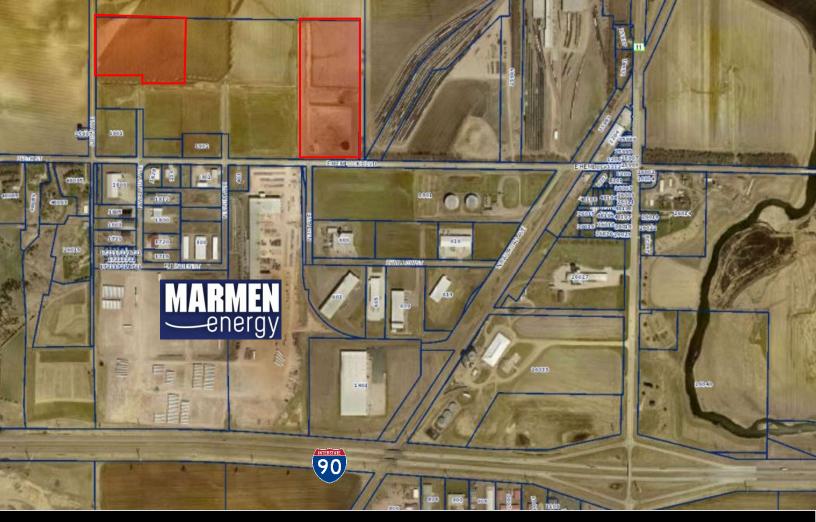

FOR SALE | INDUSTRIAL LAND | EAST HEMLOCK BOULEVARD | BRANDON, SD

## ROVANG INDUSTRIAL PARK

BRADYN NEISES bradyn@benderco.com (605) 782-1682

DOUGLAS BROCKHOUSE dbrock@benderco.com (605) 728-5800

- 18.94 acres
- For Sale: \$3.50 \$4.25/SF
  Non-rail Lots: \$3.50/SF
  Rail Lots: \$4.25/SF
- Lot sizes vary can be subdivided
- Industrial lots located near the Brandon/Corson I-90 Exit 406 approximately 8 miles east of Sioux Falls.
- Rail Service by BNSF.
- Utilities Water and waste water: City of Brandon Electrical: Sioux Valley Energy Natural gas: MidAmerican Energy Telecom: Alliance Communications
- Industrial park serviced by sub-regional pond.
- NON-EXCLUSIVE LISTING Contact Broker for Commission Splits.