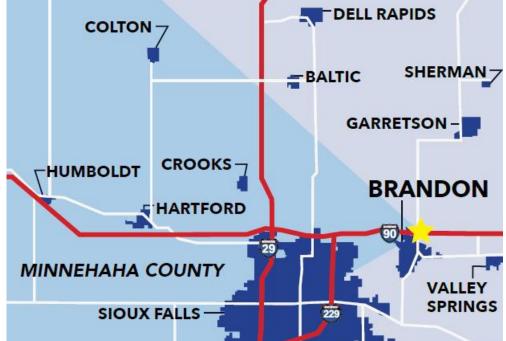

## ROVANG INDUSTRIAL PARK

BRADYN NEISES bradyn@benderco.com (605) 782-1682

DOUGLAS BROCKHOUSE dbrock@benderco.com (605) 728-5800

- 18.94 acres
- For Sale: \$3.50 \$4.25/SF
  Non-rail Lots: \$3.50/SF
  Rail Lots: \$4.25/SF
- Lot sizes vary can be subdivided
- Industrial lots located near the Brandon/Corson I-90 Exit 406 approximately 8 miles east of Sioux Falls.
- Rail Service by BNSF.
- Utilities Water and waste water: City of Brandon Electrical: Sioux Valley Energy Natural gas: MidAmerican Energy Telecom: Alliance Communications
- Industrial park serviced by sub-regional pond.
- NON-EXCLUSIVE LISTING Contact Broker for Commission Splits.

## ROVANG INDUSTRIAL PARK | FOR SALE | EAST HEMLOCK BOULEVARD | BRANDON, SD

Bender Commercial Real Estate Services 305 West 57<sup>th</sup> Street Sioux Falls, SD 57108 (605) 336-7600 www.benderco.com

© 2022 Bender Companies. Per Owner and/or County Assessor's Office. Buyer/Lessee should verify independently. Information herein deemed reliable, but not guaranteed.