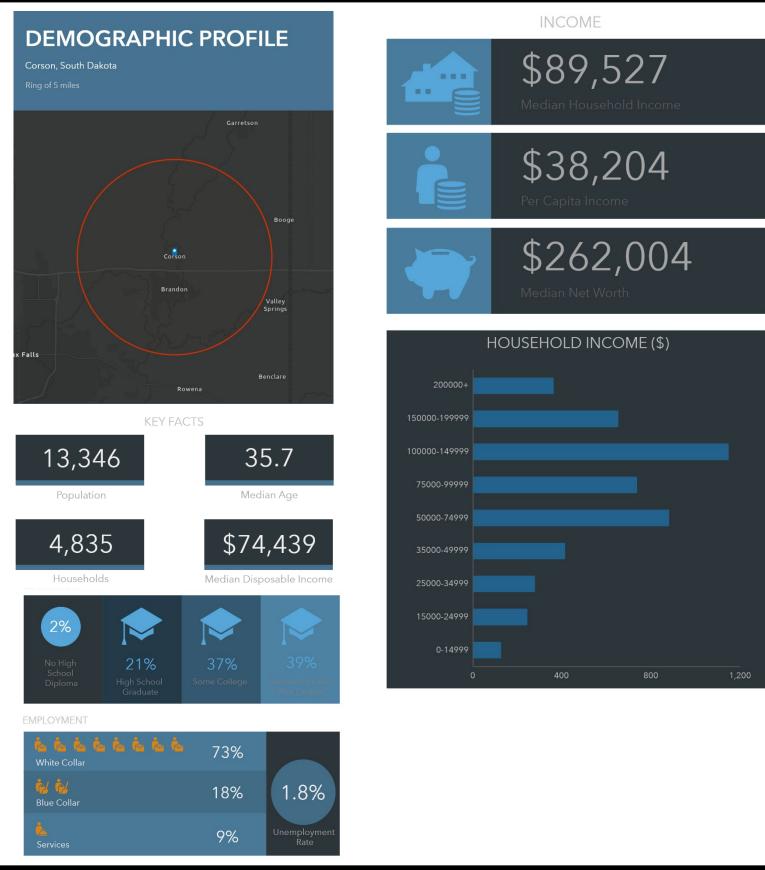

in deemed reliable, but not guaranteed

## ROVANG INDUSTRIAL PARK | FOR SALE | EAST HEMLOCK BOULEVARD | BRANDON, SD





COMMERCIAL

Bender Commercial Real Estate Services 305 West 57<sup>th</sup> Street Sioux Falls, SD 57108 (605) 336-7600 www.benderco.com

© 2022 Bender Companies. Per Owner and/or County Assessor's Office. Buyer/Lessee should verify independently. Information herein deemed reliable, but not guaranteed.

## ROVANG INDUSTRIAL PARK | FOR SALE | EAST HEMLOCK BOULEVARD | BRANDON, SD



Bender Commercial Real Estate Services 305 West 57<sup>th</sup> Street Sioux Falls, SD 57108 (605) 336-7600 www.benderco.com



© 2022 Bender Companies. Per Owner and/or County Assessor's Office. Buyer/Lessee should verify independently. Information herein deemed reliable, but not guaranteed.



Bender Commercial Real Estate Services 305 West 57<sup>th</sup> Street Sioux Falls, SD 57108 (605) 336-7600 www.benderco.com

© 2022 Bender Companies. Per Owner and/or County Assessor's Office. Buyer/Lessee should verify independently. Information herein deemed reliable, but not guaranteed.