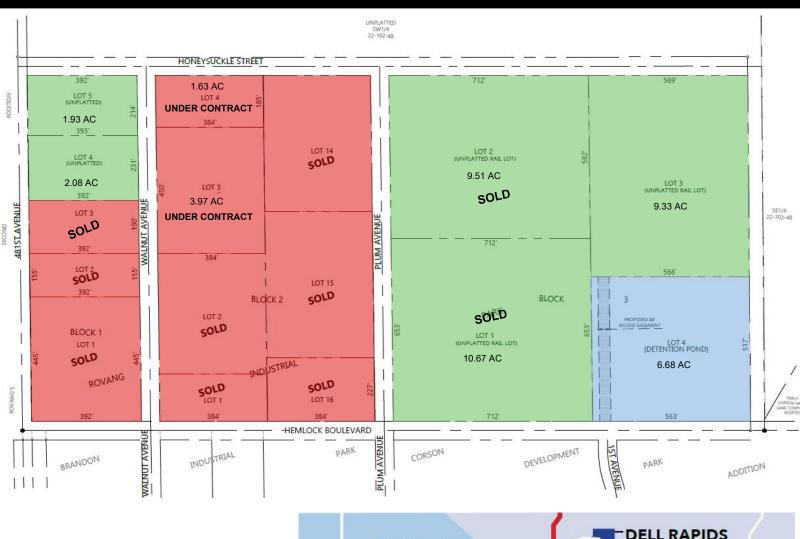

## ROVANG INDUSTRIAL PARK

BRADYN NEISES bradyn@benderco.com (605) 782-1682

DOUGLAS BROCKHOUSE dbrock@benderco.com (605) 728-5800

- 18.94 acres
- For Sale: \$3.50 \$4.25/SF
  Non-rail Lots: \$3.50/SF
  Rail Lots: \$4.25/SF
- Lot sizes vary can be subdivided
- Industrial lots located near the Brandon/Corson I-90 Exit 406 approximately 8 miles east of Sioux Falls.
- Rail Service by BNSF.
- Utilities Water and waste water: City of Brandon Electrical: Sioux Valley Energy Natural gas: MidAmerican Energy Telecom: Alliance Communications
- Industrial park serviced by sub-regional pond.
- NON-EXCLUSIVE LISTING Contact Broker for Commission Splits.

## ROVANG INDUSTRIAL PARK | FOR SALE | EAST HEMLOCK BOULEVARD | BRANDON, SD

COMMERCIAL

Bender Commercial Real Estate Services 305 West 57<sup>th</sup> Street Sioux Falls, SD 57108 (605) 336-7600 www.benderco.com