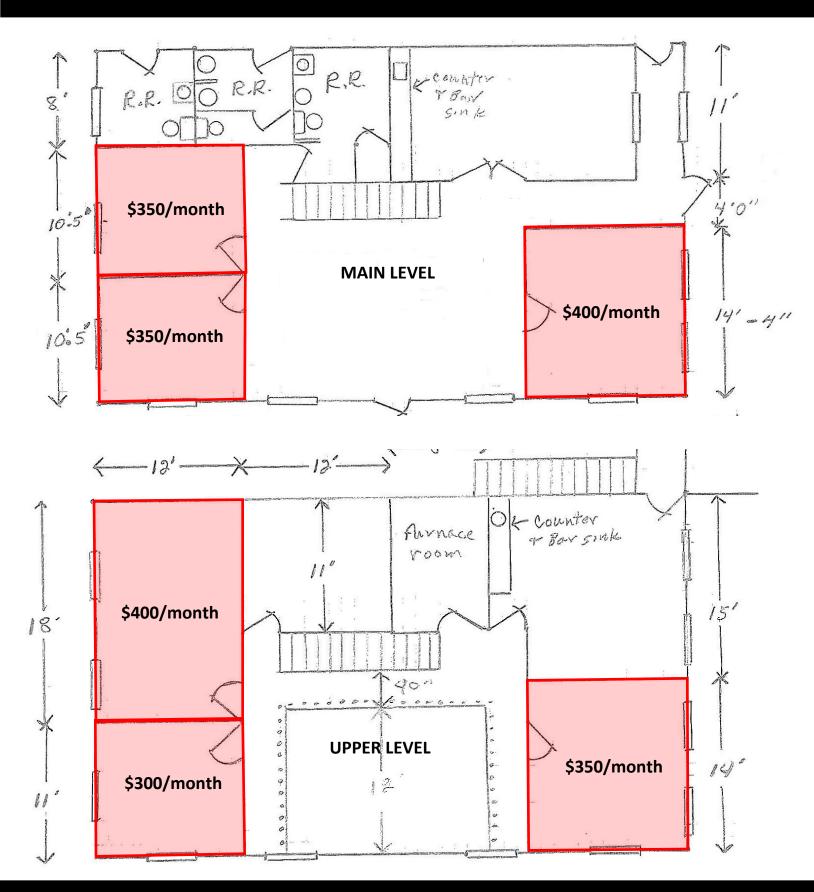

## DOMINIC STREET OFFICES

ROB KURTENBACH rk@benderco.com (605) 940-0559

- Single offices see attached floorplans
- For Sublease: \$300 \$400/month
  Gross including utilities
- Single office suites located at the Crooks/Renner I-29 exit.
- Modern finishes.
- Main and upper level offices available.
- Common area breakroom and restroom.
- Shared parking.
- Easy access to I-29.
- Sublease through September 2027.

## DOMINIC STRET OFFICES | FOR SUBLEASE | 47172 DOMINIC STREET | SIOUX FALLS, SD