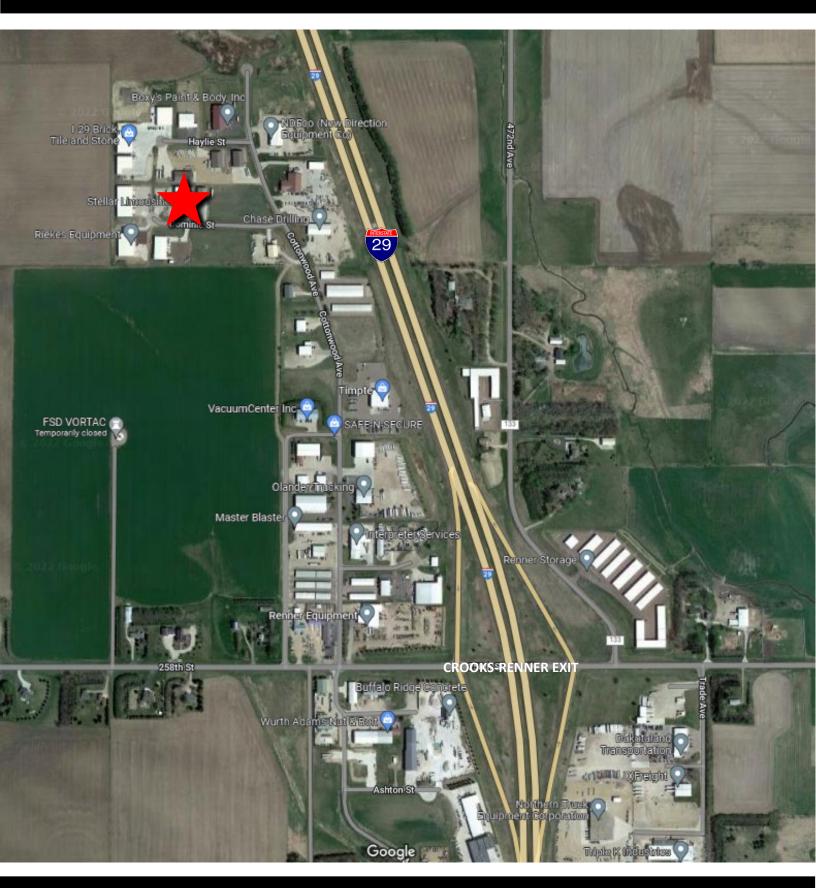

## DOMINIC STREET OFFICES

ROB KURTENBACH rk@benderco.com (605) 940-0559

- Single offices see attached floorplans
- For Sublease: \$300 \$400/month
  Gross including utilities
- Single office suites located at the Crooks/Renner I-29 exit.
- Modern finishes.
- Main and upper level offices available.
- Common area breakroom and restroom.
- Shared parking.
- Easy access to I-29.
- Sublease through September 2027.