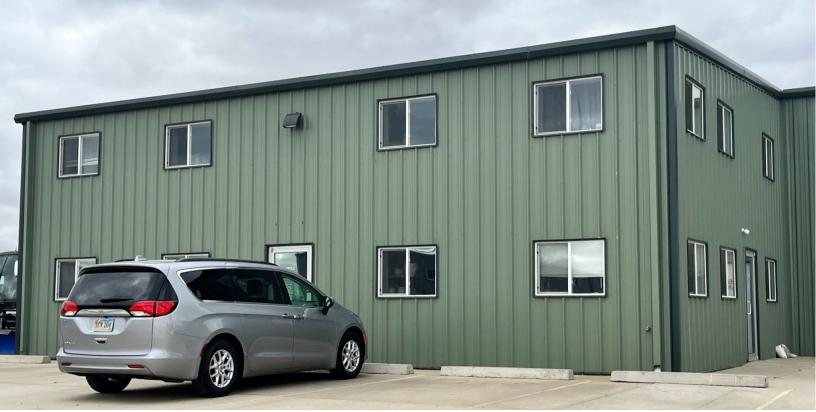

FOR SUBLEASE | OFFICE SPACE | 47172 DOMINIC STREET | SIOUX FALLS, SD

## DOMINIC STREET OFFICES

ROB KURTENBACH rk@benderco.com (605) 940-0559

- Single offices see attached floorplans
- For Sublease: \$300 \$400/month
  Gross including utilities
- Single office suites located at the Crooks/Renner I-29 exit.
- Modern finishes.
- Main and upper level offices available.
- Common area breakroom and restroom.
- Shared parking.
- Easy access to I-29.
- Sublease through September 2027.