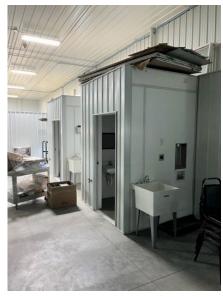

# WATERTOWN FLEX SPACE

BRADYN NEISES, SIOR bradyn@benderco.com (605) 782-1682

DOUG BROCKHOUSE dbrock@benderco.com (605) 728-5800

- 8,400 SF
- For Sublease: \$6.00/SF NNN
- Flex space located near Highway 212 Watertown's main thoroughfare.
- Flex space has four 14' overhead doors.
- Office space with one private office, conference room and break room.
- · Graveled outdoor lot.
- Quick access to Highway 212 and I-29.
- Nearby businesses include Walmart, Spartronics, Freedom Enterprises, Culver's, Jimmy John's, Qdoba and Starbucks.
- Contact broker about shelving.
- Sublease through April 30, 2026.