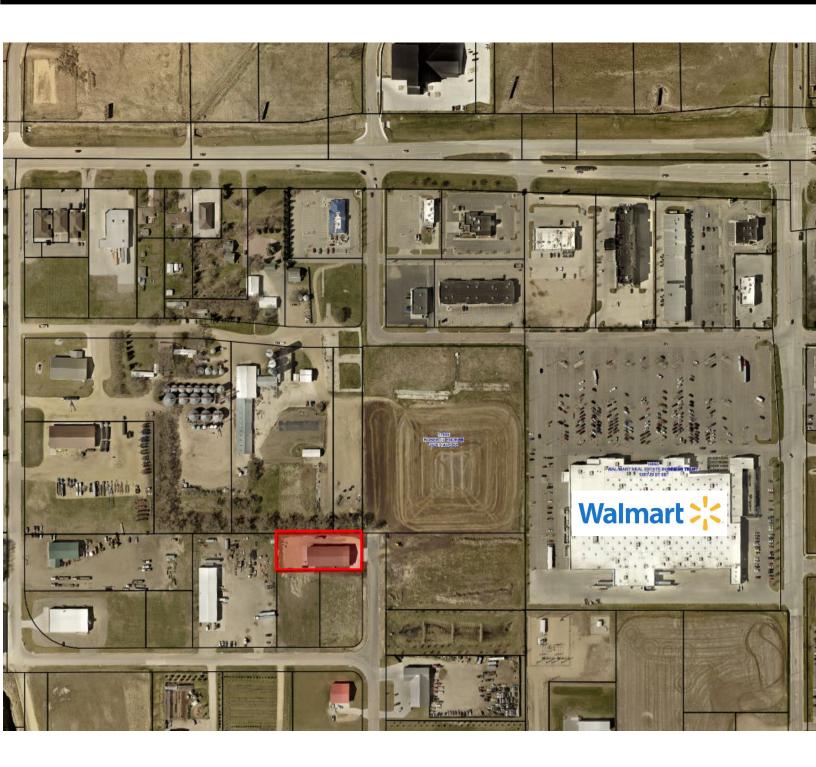

# WATERTOWN FLEX SPACE

BRADYN NEISES, SIOR bradyn@benderco.com (605) 782-1682

DOUG BROCKHOUSE dbrock@benderco.com (605) 728-5800

- 8,400 SF
- For Sublease: \$6.00/SF NNN
- Flex space located near Highway 212 Watertown's main thoroughfare.
- Flex space has four 14' overhead doors.
- Office space with one private office, conference room and break room.
- · Graveled outdoor lot.
- Quick access to Highway 212 and I-29.
- Nearby businesses include Walmart, Spartronics, Freedom Enterprises, Culver's, Jimmy John's, Qdoba and Starbucks.
- Contact broker about shelving.
- Sublease through April 30, 2026.

## WATERTOWN FLEX SPACE | FOR SUBLEASE | 1307 26<sup>TH</sup> STREET SE | WATERTOWN, SD