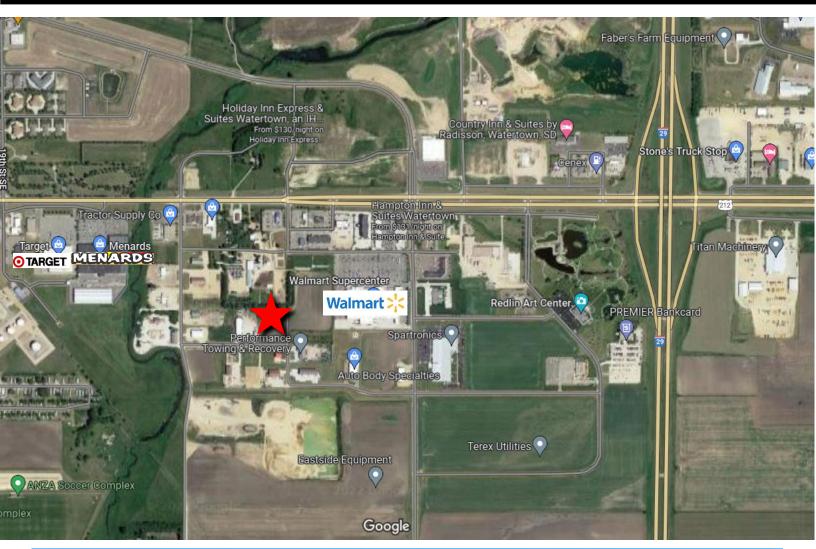

# WATERTOWN FLEX SPACE

BRADYN NEISES, SIOR bradyn@benderco.com (605) 782-1682

DOUG BROCKHOUSE dbrock@benderco.com (605) 728-5800

- 8,400 SF
- For Sublease: \$6.00/SF NNN
- Flex space located near Highway 212 Watertown's main thoroughfare.
- Flex space has four 14' overhead doors.
- Office space with one private office, conference room and break room.
- · Graveled outdoor lot.
- Quick access to Highway 212 and I-29.
- Nearby businesses include Walmart, Spartronics, Freedom Enterprises, Culver's, Jimmy John's, Qdoba and Starbucks.
- Contact broker about shelving.
- Sublease through April 30, 2026.

### WATERTOWN FLEX SPACE | FOR SUBLEASE | 1307 26TH STREET SE | WATERTOWN, SD