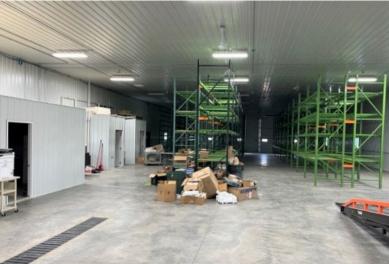

# WATERTOWN FLEX SPACE

BRADYN NEISES, SIOR bradyn@benderco.com (605) 782-1682

DOUG BROCKHOUSE dbrock@benderco.com (605) 728-5800

- 8,400 SF
- For Sublease: \$6.00/SF NNN
- Flex space located near Highway 212 Watertown's main thoroughfare.
- Flex space has four 14' overhead doors.
- Office space with one private office, conference room and break room.
- · Graveled outdoor lot.
- Quick access to Highway 212 and I-29.
- Nearby businesses include Walmart, Spartronics, Freedom Enterprises, Culver's, Jimmy John's, Qdoba and Starbucks.
- Contact broker about shelving.
- Sublease through April 30, 2026.