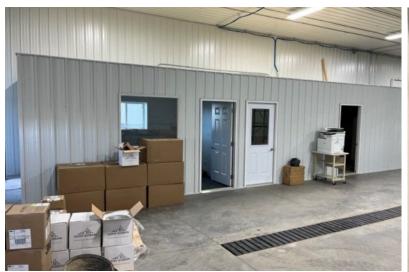

# WATERTOWN FLEX SPACE

BRADYN NEISES, SIOR bradyn@benderco.com (605) 782-1682

DOUG BROCKHOUSE dbrock@benderco.com (605) 728-5800

- 8,400 SF
- For Sublease: \$6.00/SF NNN
- Flex space located near Highway 212 Watertown's main thoroughfare.
- Flex space has four 14' overhead doors.
- Office space with one private office, conference room and break room.
- · Graveled outdoor lot.
- Quick access to Highway 212 and I-29.
- Nearby businesses include Walmart, Spartronics, Freedom Enterprises, Culver's, Jimmy John's, Qdoba and Starbucks.
- Contact broker about shelving.
- Sublease through April 30, 2026.