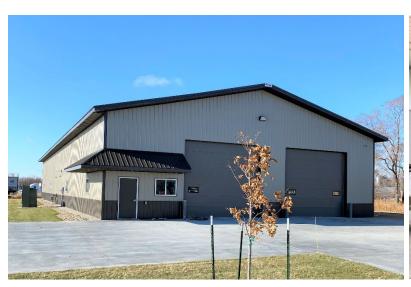

# WATERTOWN FLEX SPACE

BRADYN NEISES, SIOR bradyn@benderco.com (605) 782-1682

DOUG BROCKHOUSE dbrock@benderco.com (605) 728-5800

- 8,400 SF
- For Sublease: \$6.00/SF NNN
- Flex space located near Highway 212 Watertown's main thoroughfare.
- Flex space has four 14' overhead doors.
- Office space with one private office, conference room and break room.
- · Graveled outdoor lot.
- Quick access to Highway 212 and I-29.
- Nearby businesses include Walmart, Spartronics, Freedom Enterprises, Culver's, Jimmy John's, Qdoba and Starbucks.
- Contact broker about shelving.
- Sublease through April 30, 2026.