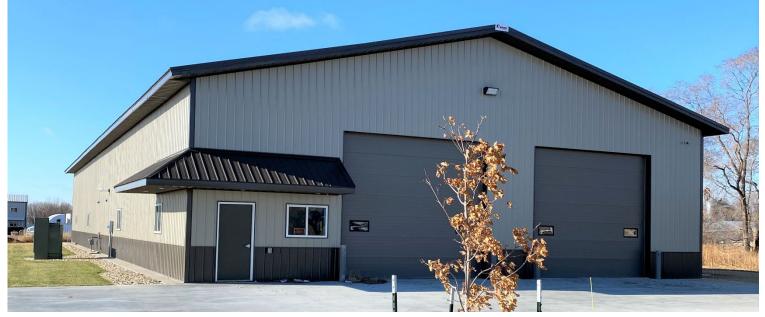

# WATERTOWN FLEX SPACE

BRADYN NEISES, SIOR bradyn@benderco.com (605) 782-1682

DOUG BROCKHOUSE dbrock@benderco.com (605) 728-5800

- 8,400 SF
- For Sublease: \$6.00/SF NNN
- Flex space located near Highway 212 Watertown's main thoroughfare.
- Flex space has four 14' overhead doors.
- Office space with one private office, conference room and break room.
- · Graveled outdoor lot.
- Quick access to Highway 212 and I-29.
- Nearby businesses include Walmart, Spartronics, Freedom Enterprises, Culver's, Jimmy John's, Qdoba and Starbucks.
- Contact broker about shelving.
- Sublease through April 30, 2026.

### WATERTOWN FLEX SPACE | FOR SUBLEASE | 1307 26TH STREET SE | WATERTOWN, SD