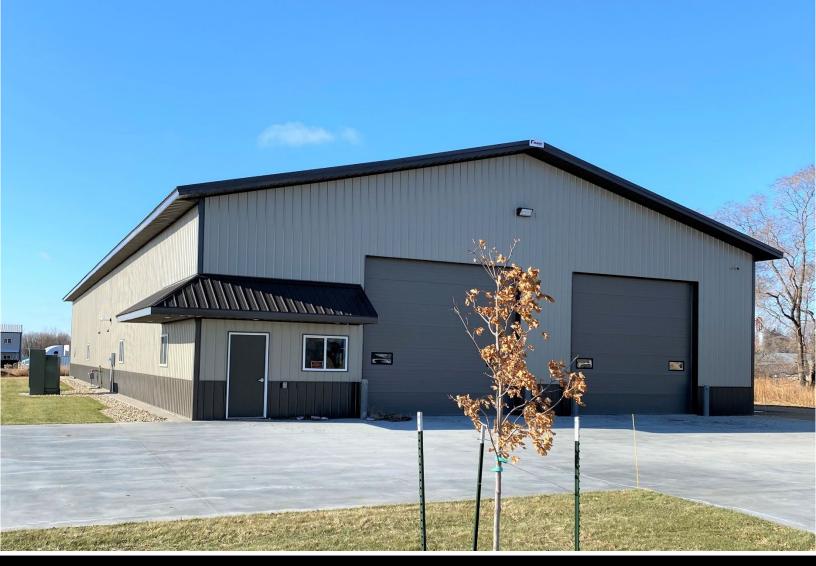

# WATERTOWN FLEX SPACE

BRADYN NEISES, SIOR bradyn@benderco.com (605) 782-1682

DOUG BROCKHOUSE dbrock@benderco.com (605) 728-5800

- 8,400 SF
- For Sublease: \$6.00/SF NNN
- Flex space located near Highway 212 Watertown's main thoroughfare.
- Flex space has four 14' overhead doors.
- Office space with one private office, conference room and break room.
- · Graveled outdoor lot.
- Quick access to Highway 212 and I-29.
- Nearby businesses include Walmart, Spartronics, Freedom Enterprises, Culver's, Jimmy John's, Qdoba and Starbucks.
- Contact broker about shelving.
- Sublease through April 30, 2026.