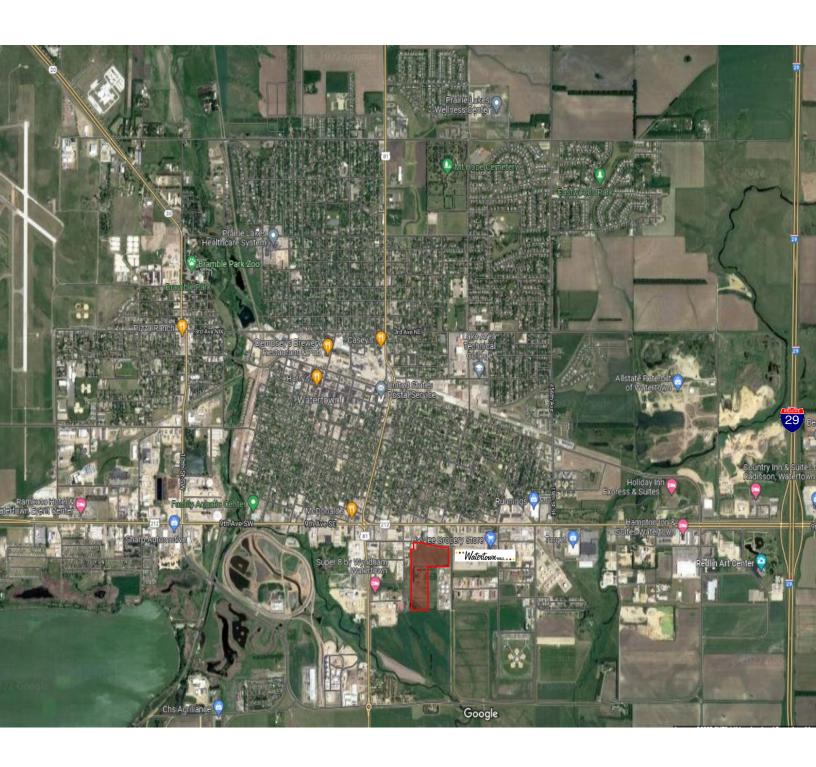

FOR SALE | COMMERCIAL LAND | 11TH STREET SE & 10TH AVENUE SE | WATERTOWN, SD

## MORIARTY WATERTOWN LAND

ISAAC JORGENSEN isaac@benderco.com (605) 799-5058

REGGIE KUIPERS, SIOR reggie@benderco.com (605) 782-1663

- 32.87 acres
- For Sale: \$1.50/SF
- Development land in central Watertown located one block from Highway 212 – Watertown's main thoroughfare.
- Approximately 19 acres zoned C-3 Commercial.
  Approximately 13 acres zoned I-1 Light Industrial.
- Current zoning would accommodate various uses including, industrial, shop, warehouse, multi-family and commercial uses.
- All utilities to site.
- Quick access to Highway 212, Highway 81 and I-29.
- In-fill development opportunity potential to rezone to multi-family.
- Neighboring businesses include the Watertown Mall (Dunham's Sports, Maurices, Bath & Body Works, Famous Footwear and more), Montgomery's Furniture, First Bank & Trust, Hy-Vee.