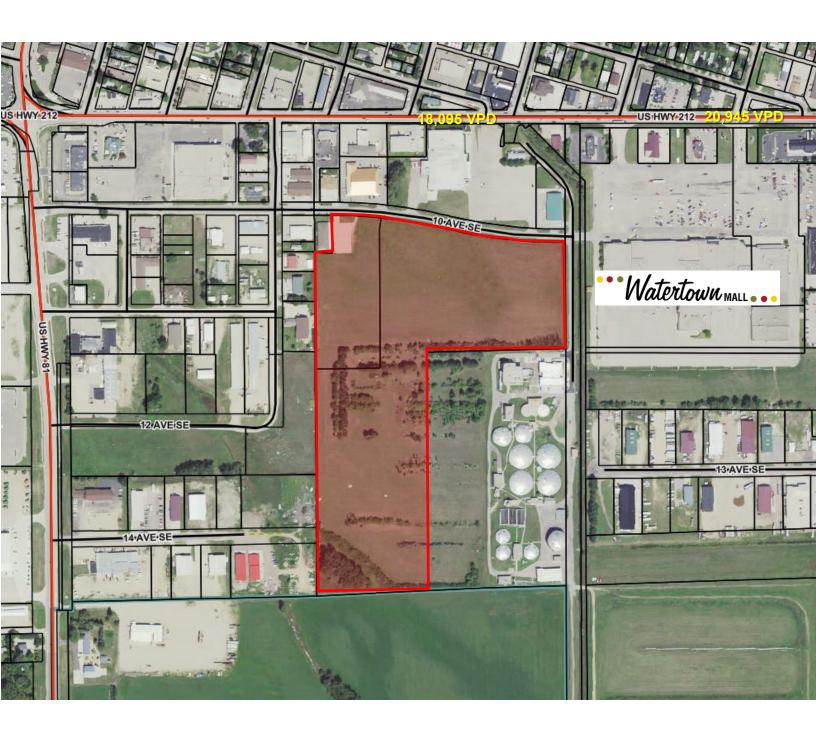

FOR SALE | COMMERCIAL LAND | 11TH STREET SE & 10TH AVENUE SE | WATERTOWN, SD

## MORIARTY WATERTOWN LAND

ISAAC JORGENSEN isaac@benderco.com (605) 799-5058

REGGIE KUIPERS, SIOR reggie@benderco.com (605) 782-1663

- 32.87 acres
- For Sale: \$1.50/SF
- Development land in central Watertown located one block from Highway 212 – Watertown's main thoroughfare.
- Approximately 19 acres zoned C-3 Commercial.
  Approximately 13 acres zoned I-1 Light Industrial.
- Current zoning would accommodate various uses including, industrial, shop, warehouse, multi-family and commercial uses.
- All utilities to site.
- Quick access to Highway 212, Highway 81 and I-29.
- In-fill development opportunity potential to rezone to multi-family.
- Neighboring businesses include the Watertown Mall (Dunham's Sports, Maurices, Bath & Body Works, Famous Footwear and more), Montgomery's Furniture, First Bank & Trust, Hy-Vee.