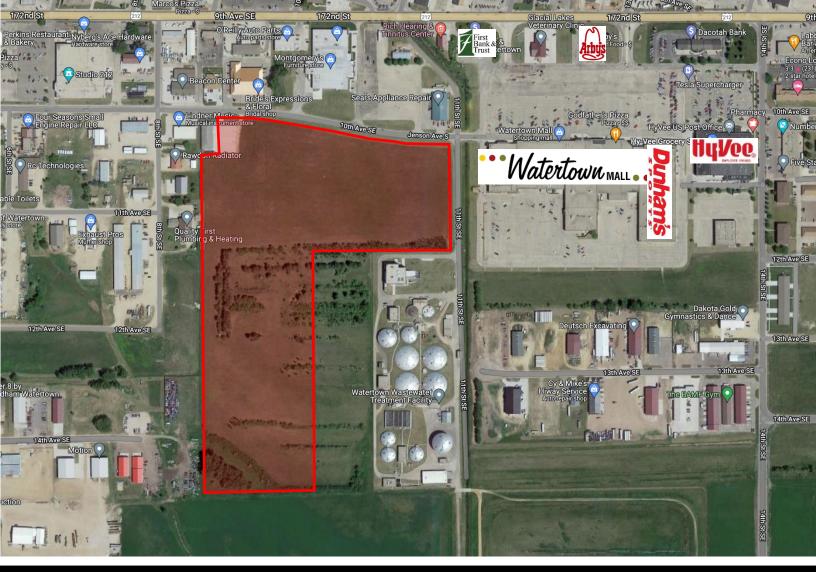

FOR SALE | COMMERCIAL LAND | 11TH STREET SE & 10TH AVENUE SE | WATERTOWN, SD

## MORIARTY WATERTOWN LAND

ISAAC JORGENSEN isaac@benderco.com (605) 799-5058

REGGIE KUIPERS, SIOR reggie@benderco.com (605) 782-1663

- 32.87 acres
- For Sale: \$1.50/SF
- Development land in central Watertown located one block from Highway 212 – Watertown's main thoroughfare.
- Approximately 19 acres zoned C-3 Commercial.
  Approximately 13 acres zoned I-1 Light Industrial.
- Current zoning would accommodate various uses including, industrial, shop, warehouse, multi-family and commercial uses.
- All utilities to site.
- Quick access to Highway 212, Highway 81 and I-29.
- In-fill development opportunity potential to rezone to multi-family.
- Neighboring businesses include the Watertown Mall (Dunham's Sports, Maurices, Bath & Body Works, Famous Footwear and more), Montgomery's Furniture, First Bank & Trust, Hy-Vee.