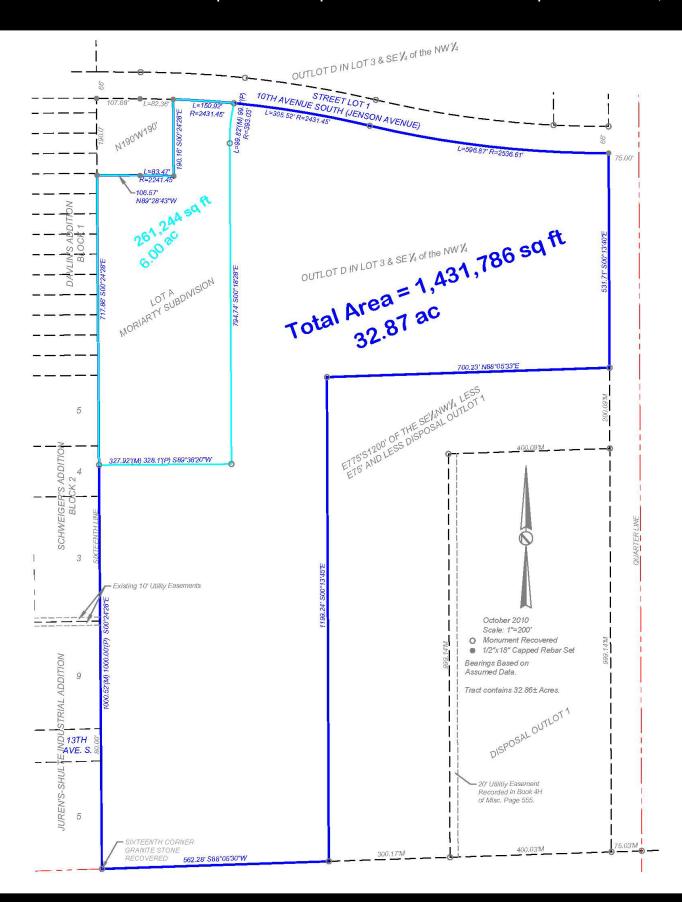

## MORIARTY WATERTOWN LAND

ISAAC JORGENSEN isaac@benderco.com (605) 799-5058

REGGIE KUIPERS, SIOR reggie@benderco.com (605) 782-1663

- 32.87 acres
- For Sale: \$1.50/SF
- Development land in central Watertown located one block from Highway 212 – Watertown's main thoroughfare.
- Approximately 19 acres zoned C-3 Commercial.
  Approximately 13 acres zoned I-1 Light Industrial.
- Current zoning would accommodate various uses including, industrial, shop, warehouse, multi-family and commercial uses.
- All utilities to site.
- Quick access to Highway 212, Highway 81 and I-29.
- In-fill development opportunity potential to rezone to multi-family.
- Neighboring businesses include the Watertown Mall (Dunham's Sports, Maurices, Bath & Body Works, Famous Footwear and more), Montgomery's Furniture, First Bank & Trust, Hy-Vee.