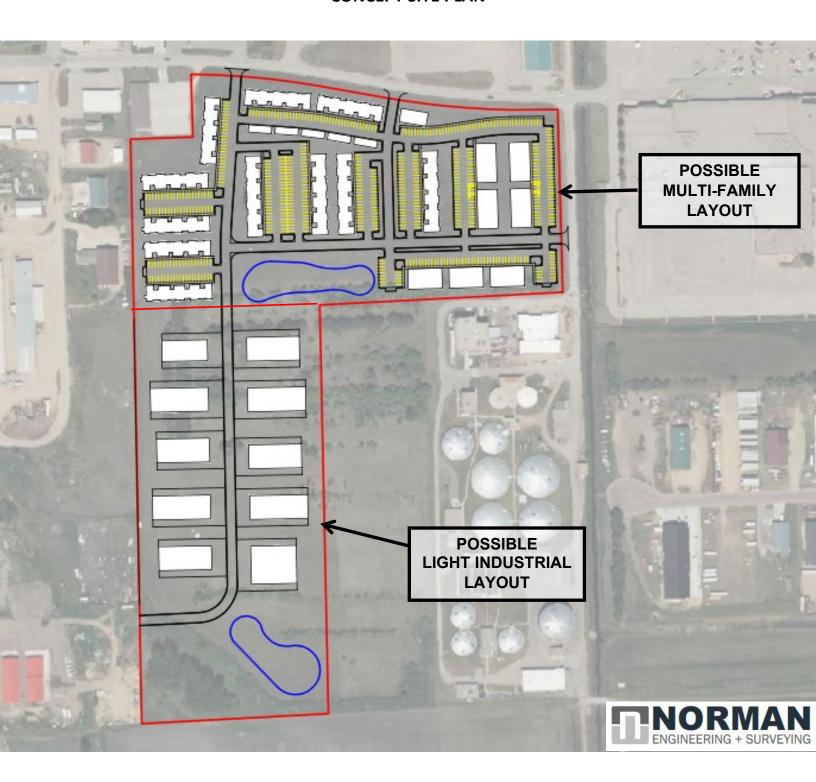

#### **CONCEPT SITE PLAN**

## MORIARTY WATERTOWN LAND

ISAAC JORGENSEN isaac@benderco.com (605) 799-5058

REGGIE KUIPERS, SIOR reggie@benderco.com (605) 782-1663

- 32.87 acres
- For Sale: \$1.50/SF
- Development land in central Watertown located one block from Highway 212 – Watertown's main thoroughfare.
- Approximately 19 acres zoned C-3 Commercial.
  Approximately 13 acres zoned I-1 Light Industrial.
- Current zoning would accommodate various uses including, industrial, shop, warehouse, multi-family and commercial uses.
- All utilities to site.
- Quick access to Highway 212, Highway 81 and I-29.
- In-fill development opportunity potential to rezone to multi-family.
- Neighboring businesses include the Watertown Mall (Dunham's Sports, Maurices, Bath & Body Works, Famous Footwear and more), Montgomery's Furniture, First Bank & Trust, Hy-Vee.