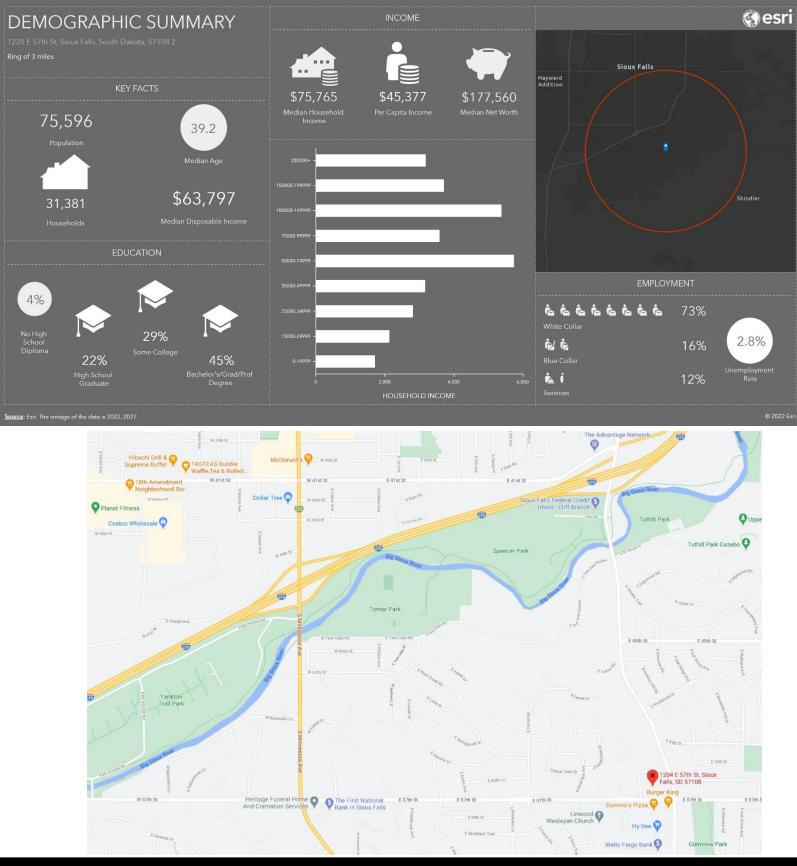

# OAK RIDGE PLAZA SPACE

REGGIE KUIPERS, SIOR reggie@benderco.com (605) 782-1663

MICHAEL BENDER, CCIM, SIOR michael@benderco.com (605) 782-1662

- 1,699 RSF
- For Lease: \$25.00/SF NNN Estimated NNNs: \$7.35/SF
- Built in 1994.
- Zoned C-2 Commercial.
- Office/Retail space located in the Oak Ridge/Get N' Go Plaza on the corner of 57<sup>th</sup> Street and Cliff Avenue.
- Rare drive-thru opportunity with four (4) lanes.
- Lobby area with private office and conference room.
- Building and monument signage available.
- Great visibility on signalized intersection with a combined daily traffic count of 27,000 vehicles.
- Contact broker for showing instructions.