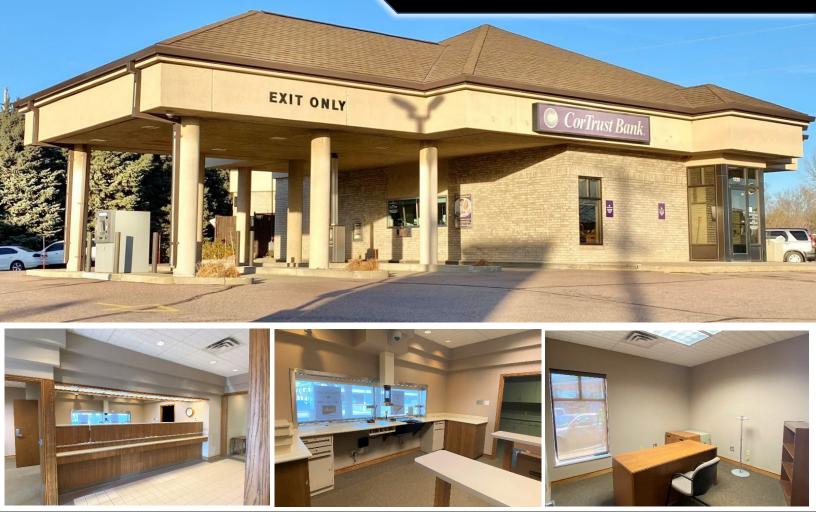

## RARE DRIVE-THRU OPPORTUNITY

FOR LEASE | OFFICE/RETAIL SPACE | 1220 EAST 57<sup>TH</sup> STREET | SIOUX FALLS, SD

# OAK RIDGE PLAZA SPACE

REGGIE KUIPERS, SIOR reggie@benderco.com (605) 782-1663

MICHAEL BENDER, CCIM, SIOR michael@benderco.com (605) 782-1662

- 1,699 RSF
- For Lease: \$25.00/SF NNN Estimated NNNs: \$7.35/SF
- Built in 1994.
- Zoned C-2 Commercial.
- Office/Retail space located in the Oak Ridge/Get N' Go Plaza on the corner of 57<sup>th</sup> Street and Cliff Avenue.
- Rare drive-thru opportunity with four (4) lanes.
- Lobby area with private office and conference room.
- Building and monument signage available.
- Great visibility on signalized intersection with a combined daily traffic count of 27,000 vehicles.
- Contact broker for showing instructions.