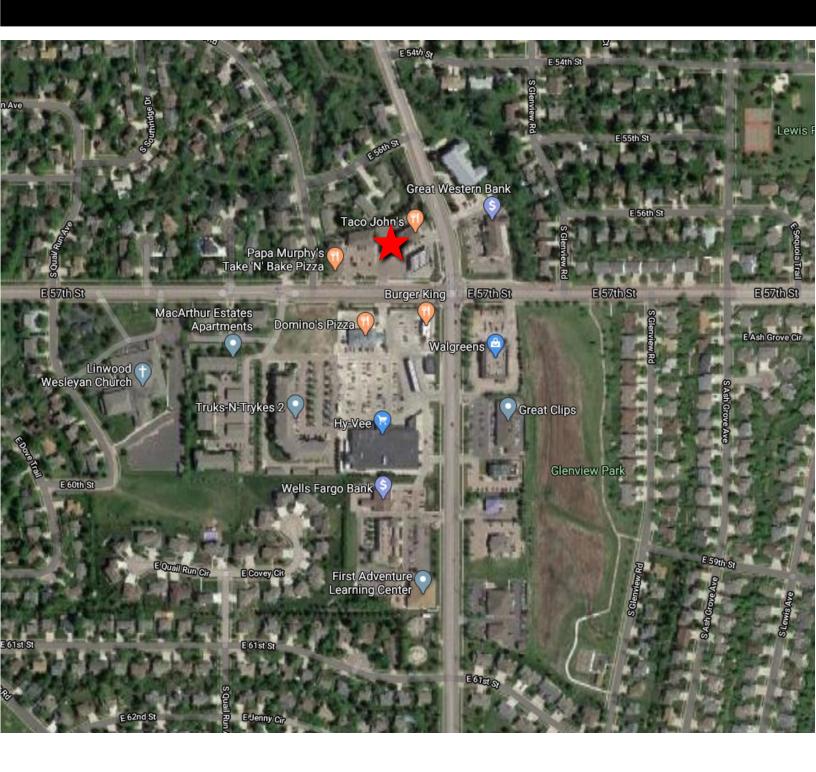

# OAK RIDGE PLAZA SPACE

REGGIE KUIPERS, SIOR reggie@benderco.com (605) 782-1663

MICHAEL BENDER, CCIM, SIOR michael@benderco.com (605) 782-1662

- 1,699 RSF
- For Lease: \$25.00/SF NNN Estimated NNNs: \$7.35/SF
- Built in 1994.
- Zoned C-2 Commercial.
- Office/Retail space located in the Oak Ridge/Get N' Go Plaza on the corner of 57<sup>th</sup> Street and Cliff Avenue.
- Rare drive-thru opportunity with four (4) lanes.
- Lobby area with private office and conference room.
- Building and monument signage available.
- Great visibility on signalized intersection with a combined daily traffic count of 27,000 vehicles.
- Contact broker for showing instructions.