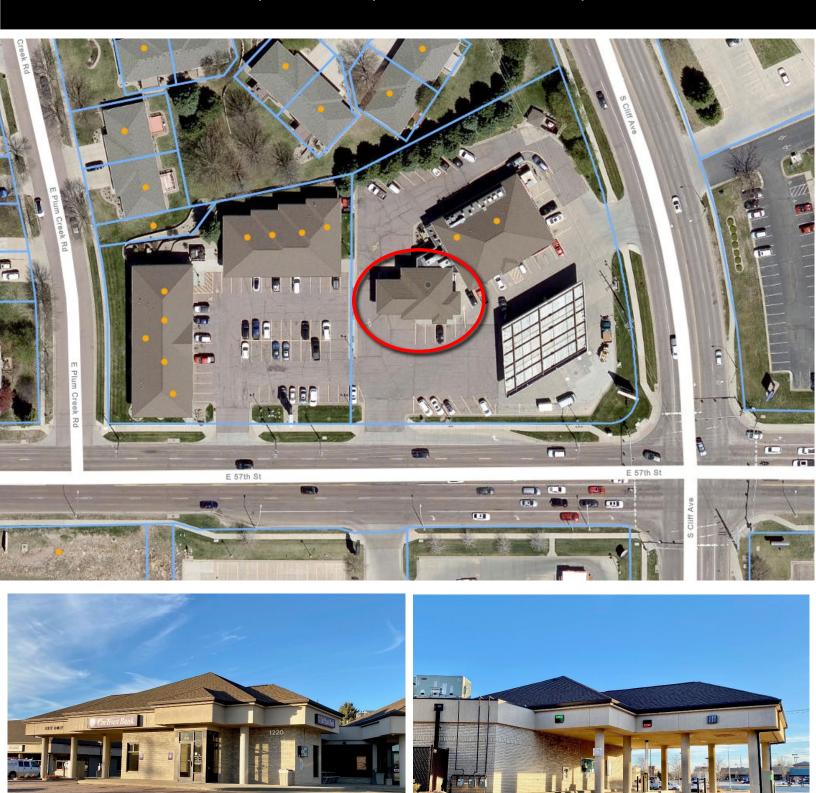

## RARE DRIVE-THRU OPPORTUNITY

FOR LEASE | OFFICE/RETAIL SPACE | 1220 EAST 57<sup>TH</sup> STREET | SIOUX FALLS, SD

# OAK RIDGE PLAZA SPACE

REGGIE KUIPERS, SIOR reggie@benderco.com (605) 782-1663

MICHAEL BENDER, CCIM, SIOR michael@benderco.com (605) 782-1662

- 1,699 RSF
- For Lease: \$25.00/SF NNN Estimated NNNs: \$7.35/SF
- Built in 1994.
- Zoned C-2 Commercial.
- Office/Retail space located in the Oak Ridge/Get N' Go Plaza on the corner of 57<sup>th</sup> Street and Cliff Avenue.
- Rare drive-thru opportunity with four (4) lanes.
- Lobby area with private office and conference room.
- Building and monument signage available.
- Great visibility on signalized intersection with a combined daily traffic count of 27,000 vehicles.
- Contact broker for showing instructions.