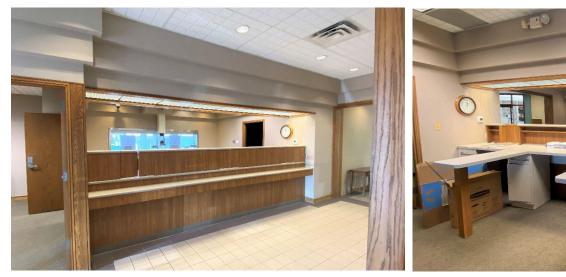

# OAK RIDGE PLAZA SPACE

REGGIE KUIPERS, SIOR reggie@benderco.com (605) 782-1663

MICHAEL BENDER, CCIM, SIOR michael@benderco.com (605) 782-1662

- 1,699 RSF
- For Lease: \$25.00/SF NNN Estimated NNNs: \$7.35/SF
- Built in 1994.
- Zoned C-2 Commercial.
- Office/Retail space located in the Oak Ridge/Get N' Go Plaza on the corner of 57<sup>th</sup> Street and Cliff Avenue.
- Rare drive-thru opportunity with four (4) lanes.
- Lobby area with private office and conference room.
- Building and monument signage available.
- Great visibility on signalized intersection with a combined daily traffic count of 27,000 vehicles.
- Contact broker for showing instructions.