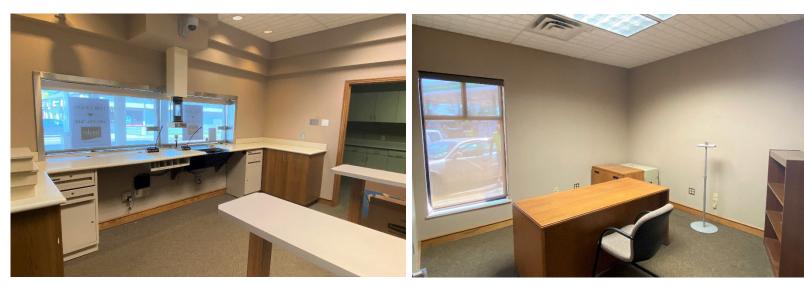

# OAK RIDGE PLAZA SPACE

REGGIE KUIPERS, SIOR reggie@benderco.com (605) 782-1663

MICHAEL BENDER, CCIM, SIOR michael@benderco.com (605) 782-1662

- 1,699 RSF
- For Lease: \$25.00/SF NNN Estimated NNNs: \$7.35/SF
- Built in 1994.
- Zoned C-2 Commercial.
- Office/Retail space located in the Oak Ridge/Get N' Go Plaza on the corner of 57<sup>th</sup> Street and Cliff Avenue.
- Rare drive-thru opportunity with four (4) lanes.
- Lobby area with private office and conference room.
- Building and monument signage available.
- Great visibility on signalized intersection with a combined daily traffic count of 27,000 vehicles.
- Contact broker for showing instructions.