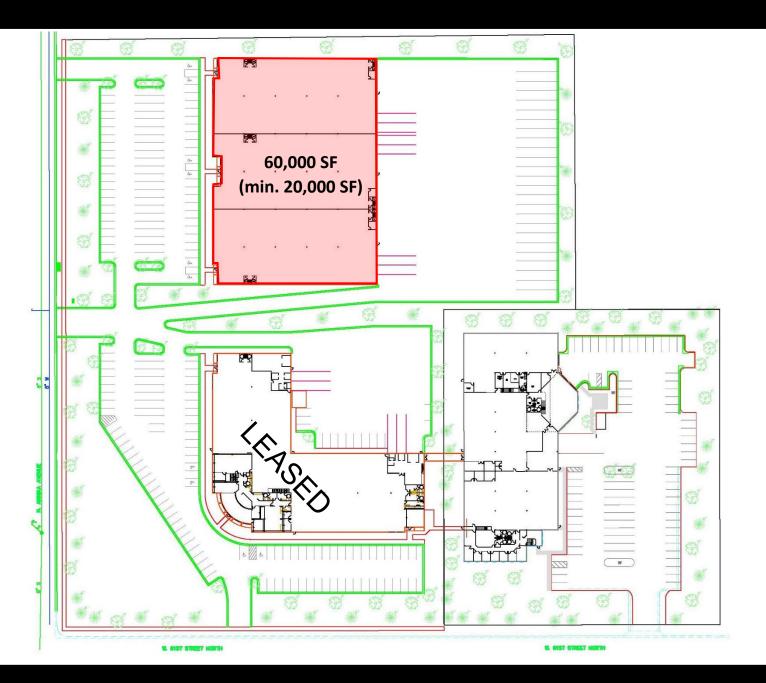

#### **PROPERTY HIGHLIGHTS**

| AVAILABLE:       | 60,000 SF                                    |
|------------------|----------------------------------------------|
| DIVISIBLE TO:    | 20,000 SF +/-                                |
| LEASE RATE:      | \$8.00/SF NNN                                |
| OFFICE:          | BTS                                          |
| AUTO PARKING:    | 120 Spaces                                   |
| TRAILER PARKING: | 25 Spaces                                    |
| CLEAR HEIGHT:    | 21'                                          |
| DOCK DOORS:      | 6                                            |
| DRIVE-IN DOORS:  | 3                                            |
| POWER:           | 480V, 3-Phase                                |
| COLUMN SPACING:  | 40' wide X 48' deep<br>(50' X 48' dock bays) |
| FLOOR THICKNESS: | 6" Reinforced (Proposed)                     |
| FIRE PROTECTION: | ESFR                                         |
| LIGHTING:        | LED                                          |
| OCCUPANCY:       | Q4 2023                                      |
|                  |                                              |