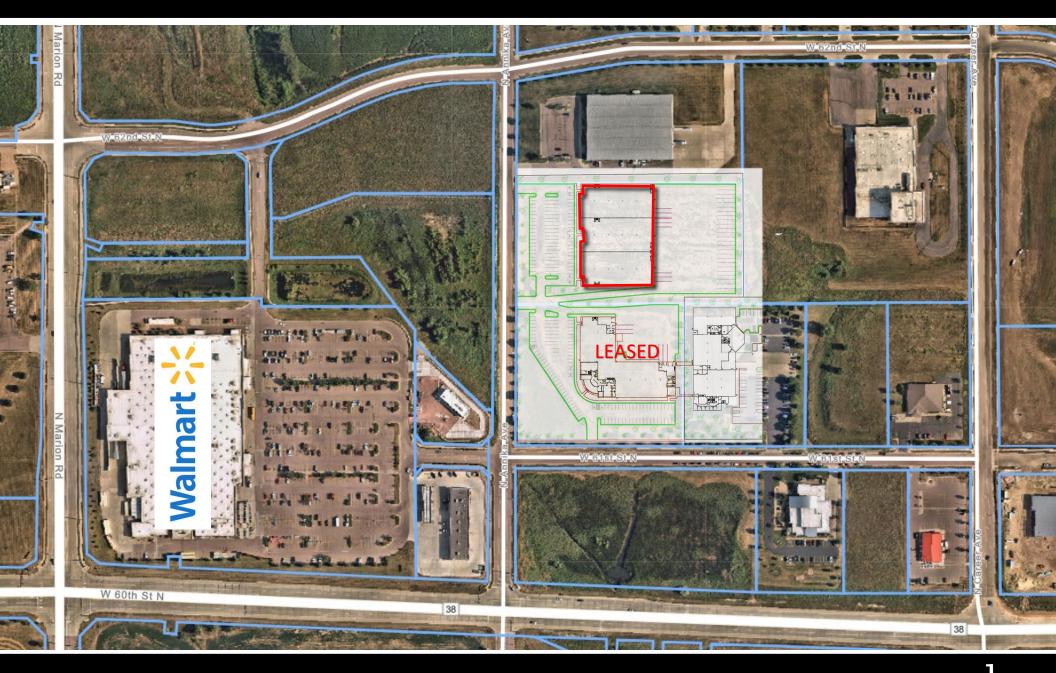

#### **PROPERTY HIGHLIGHTS**

| AVAILABLE:       | 60,000 SF                                    |
|------------------|----------------------------------------------|
| DIVISIBLE TO:    | 20,000 SF +/-                                |
| LEASE RATE:      | \$8.00/SF NNN                                |
| OFFICE:          | BTS                                          |
| AUTO PARKING:    | 120 Spaces                                   |
| TRAILER PARKING: | 25 Spaces                                    |
| CLEAR HEIGHT:    | 21'                                          |
| DOCK DOORS:      | 6                                            |
| DRIVE-IN DOORS:  | 3                                            |
| POWER:           | 480V, 3-Phase                                |
| COLUMN SPACING:  | 40' wide X 48' deep<br>(50' X 48' dock bays) |
| FLOOR THICKNESS: | 6" Reinforced (Proposed)                     |
| FIRE PROTECTION: | ESFR                                         |
| LIGHTING:        | LED                                          |
| OCCUPANCY:       | Q4 2023                                      |
|                  |                                              |