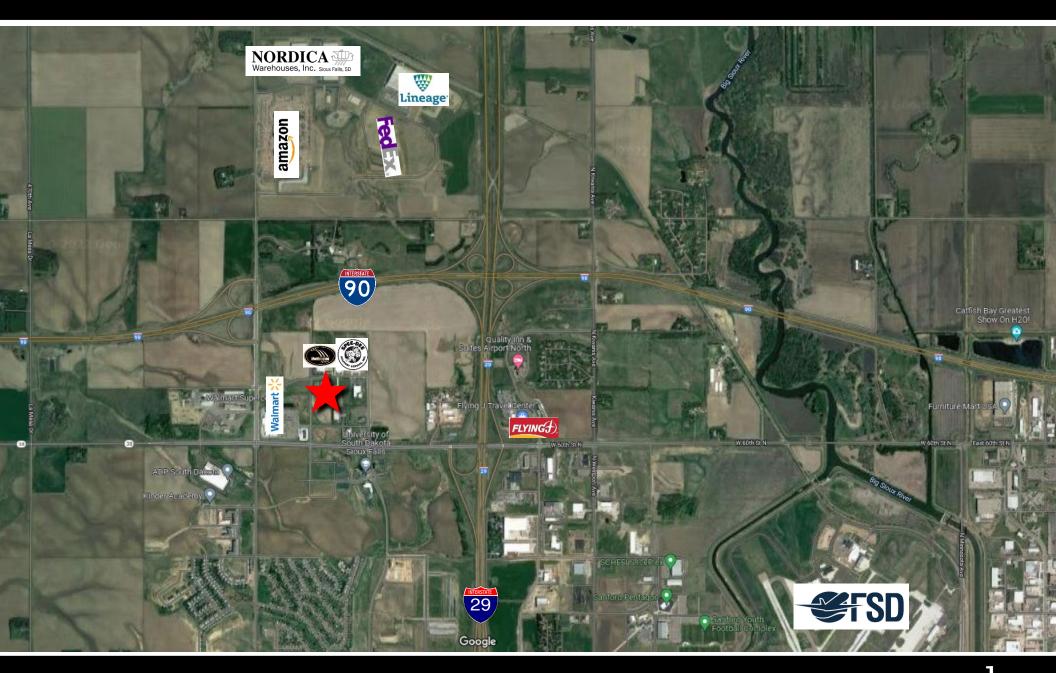

FIRE PROTECTION: | ESFR                                         |
| LIGHTING:        | LED                                          |
| OCCUPANCY:       | Q4 2023                                      |
|                  |                                              |







Bender Commercial Real Estate Services | 305 W 57<sup>th</sup> Street | Sioux Falls, SD 57108 | (605) 336-7600 | www.benderco.com





Bender Commercial Real Estate Services | 305 W 57th Street | Sioux Falls, SD 57108 | (605) 336-7600 | www.benderco.com



RUBICON CROSSING



Bender Commercial Real Estate Services | 305 W 57th Street | Sioux Falls, SD 57108 | (605) 336-7600 | www.benderco.com





Bender Commercial Real Estate Services | 305 W 57th Street | Sioux Falls, SD 57108 | (605) 336-7600 | www.benderco.com





Bender Commercial Real Estate Services | 305 W 57th Street | Sioux Falls, SD 57108 | (605) 336-7600 | www.benderco.com