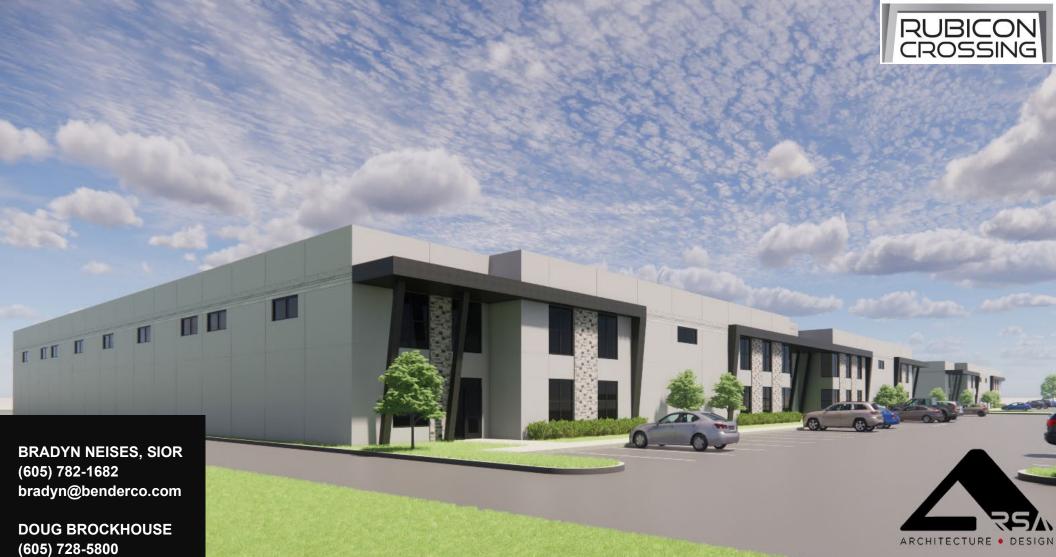

# **RUBICON CROSSING**

Bender Commercial Real Estate Services | 305 W 57th Street | Sioux Falls, SD 57108 | (605) 336-7600 | www.benderco.com

Per Owner and/or County Assessor's Office. Buyer should verify independently. Information herein deemed reliable, but not guaranteed. | ©2022 Bender Companies

#### **PROPERTY HIGHLIGHTS**

| AVAILABLE:       | 60,000 SF                                    |
|------------------|----------------------------------------------|
| DIVISIBLE TO:    | 20,000 SF +/-                                |
| LEASE RATE:      | \$8.00/SF NNN                                |
| OFFICE:          | BTS                                          |
| AUTO PARKING:    | 120 Spaces                                   |
| TRAILER PARKING: | 25 Spaces                                    |
| CLEAR HEIGHT:    | 21'                                          |
| DOCK DOORS:      | 6                                            |
| DRIVE-IN DOORS:  | 3                                            |
| POWER:           | 480V, 3-Phase                                |
| COLUMN SPACING:  | 40' wide X 48' deep<br>(50' X 48' dock bays) |
| FLOOR THICKNESS: | 6" Reinforced (Proposed)                     |
| FIRE PROTECTION: | ESFR                                         |
| LIGHTING:        | LED                                          |
| OCCUPANCY:       | Q4 2023                                      |
|                  |                                              |