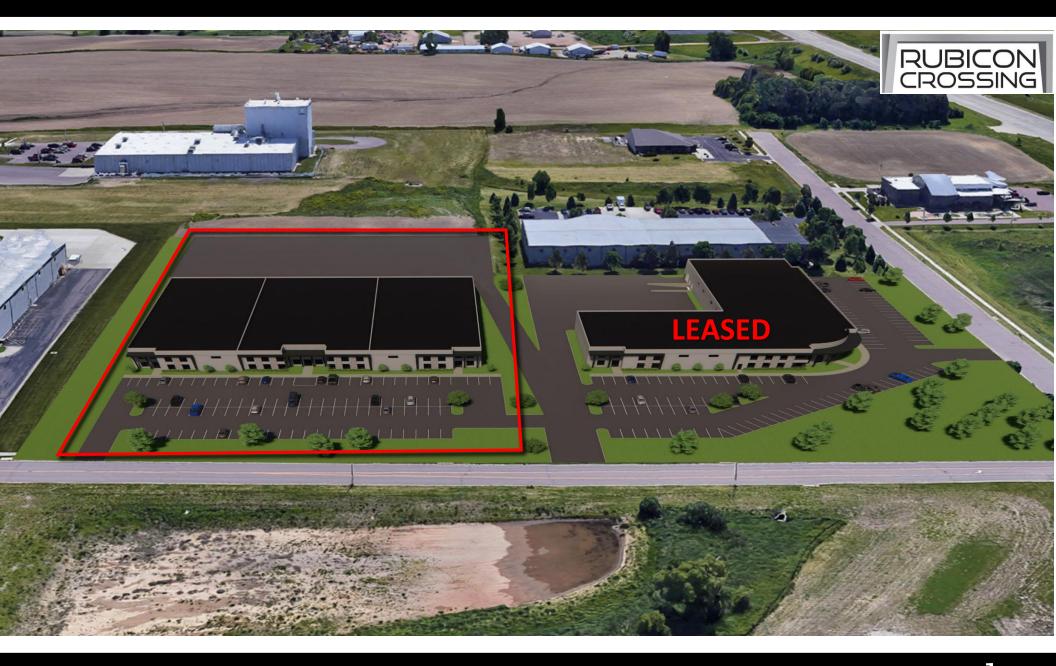

#### **PROPERTY HIGHLIGHTS**

| AVAILABLE:       | 60,000 SF                                    |
|------------------|----------------------------------------------|
| DIVISIBLE TO:    | 20,000 SF +/-                                |
| LEASE RATE:      | \$8.00/SF NNN                                |
| OFFICE:          | BTS                                          |
| AUTO PARKING:    | 120 Spaces                                   |
| TRAILER PARKING: | 25 Spaces                                    |
| CLEAR HEIGHT:    | 21'                                          |
| DOCK DOORS:      | 6                                            |
| DRIVE-IN DOORS:  | 3                                            |
| POWER:           | 480V, 3-Phase                                |
| COLUMN SPACING:  | 40' wide X 48' deep<br>(50' X 48' dock bays) |
| FLOOR THICKNESS: | 6" Reinforced (Proposed)                     |
| FIRE PROTECTION: | ESFR                                         |
| LIGHTING:        | LED                                          |
| OCCUPANCY:       | Q4 2023                                      |
|                  |                                              |