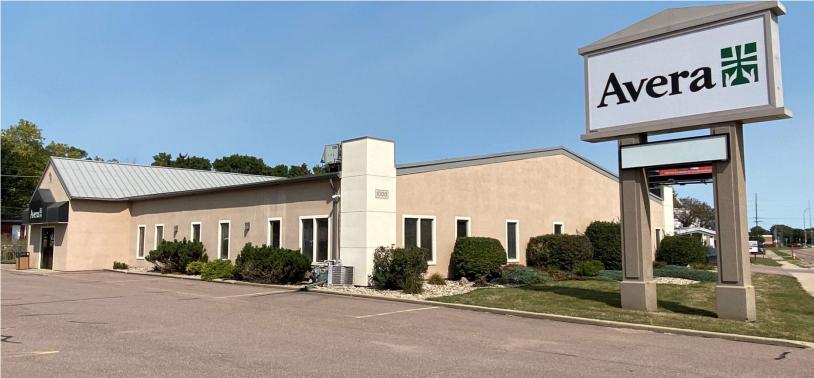

FOR SUBLEASE | EAST 41<sup>ST</sup> STREET OFFICE SPACE | 1000 EAST 41<sup>ST</sup> STREET | SIOUX FALLS, SD

- Stand-alone office building along 41st Street near Cliff Avenue.
- Space has reception area, multiple private offices, work room conference/training room, break room and restrooms.
- Parking ratio of 1:196.
- Pylon signage along 41<sup>st</sup> Street with I-229 visibility.
- Easy access to Cliff Avenue, I-229 and Minnesota Avenue.
- Sublease through July 2023.