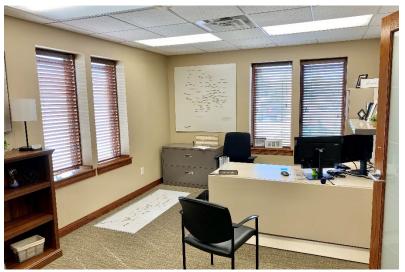

- Stand-alone office building along 41st Street near Cliff Avenue.
- Space has reception area, multiple private offices, work room conference/training room, break room and restrooms.
- Parking ratio of 1:196.
- Pylon signage along 41<sup>st</sup> Street with I-229 visibility.
- Easy access to Cliff Avenue, I-229 and Minnesota Avenue.
- Sublease through July 2023.