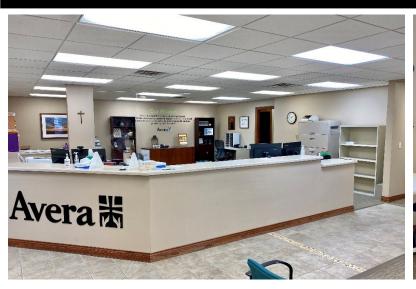

- Stand-alone office building along 41st Street near Cliff Avenue.
- Space has reception area, multiple private offices, work room conference/training room, break room and restrooms.
- Parking ratio of 1:196.
- Pylon signage along 41<sup>st</sup> Street with I-229 visibility.
- Easy access to Cliff Avenue, I-229 and Minnesota Avenue.
- Sublease through July 2023.