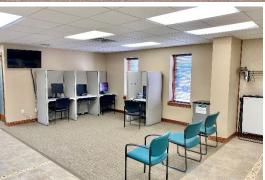

- Stand-alone office building along 41st Street near Cliff Avenue.
- Space has reception area, multiple private offices, work room conference/training room, break room and restrooms.
- Parking ratio of 1:196.
- Pylon signage along 41<sup>st</sup> Street with I-229 visibility.
- Easy access to Cliff Avenue, I-229 and Minnesota Avenue.
- Sublease through July 2023.