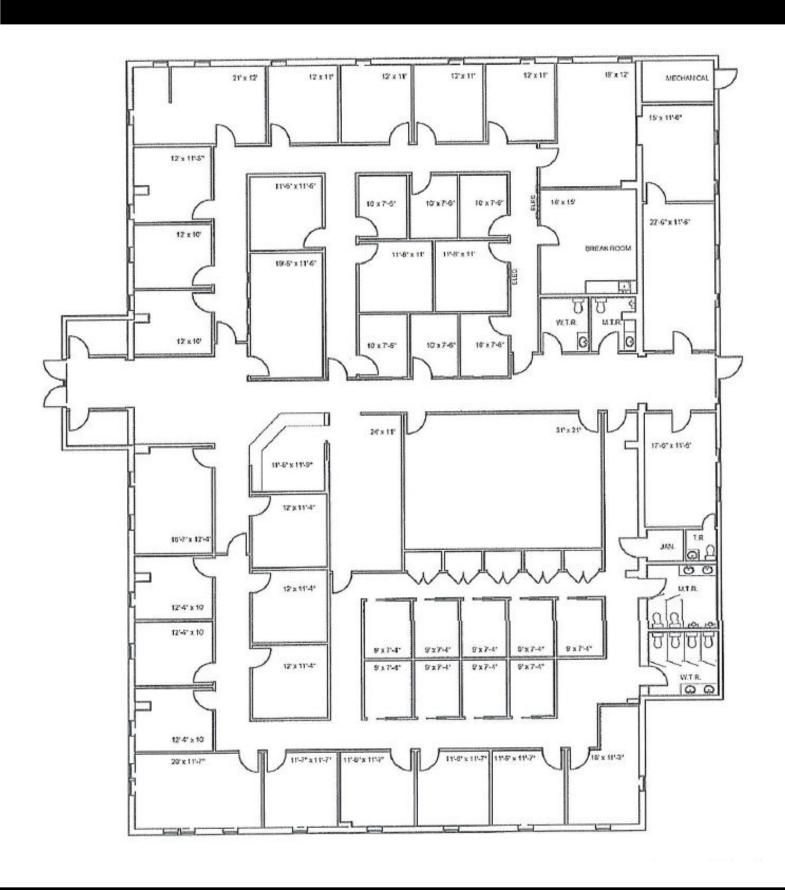

## EAST 41<sup>ST</sup> STREET OFFICE SUBLEASE

ANDI ANDERSON, SIOR andi@benderco.com (605) 782-1660

MICHAEL BENDER, CCIM, SIOR michael@benderco.com (605) 782-1662

10,794 SF

 For Lease: \$8.00/SF NNN Estimated NNNs: \$3.69/SF

- Stand-alone office building along 41st Street near Cliff Avenue.
- Space has reception area, multiple private offices, work room conference/training room, break room and restrooms.
- Parking ratio of 1:196.
- Pylon signage along 41<sup>st</sup> Street with I-229 visibility.
- Easy access to Cliff Avenue, I-229 and Minnesota Avenue.
- Sublease through July 2023.