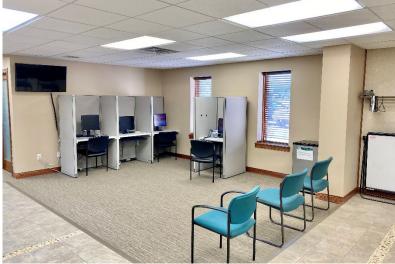

- Stand-alone office building along 41st Street near Cliff Avenue.
- Space has reception area, multiple private offices, work room conference/training room, break room and restrooms.
- Parking ratio of 1:196.
- Pylon signage along 41<sup>st</sup> Street with I-229 visibility.
- Easy access to Cliff Avenue, I-229 and Minnesota Avenue.
- Sublease through July 2023.