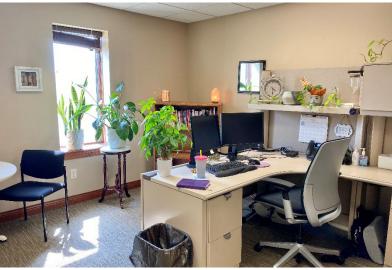

- Stand-alone office building along 41st Street near Cliff Avenue.
- Space has reception area, multiple private offices, work room conference/training room, break room and restrooms.
- Parking ratio of 1:196.
- Pylon signage along 41<sup>st</sup> Street with I-229 visibility.
- Easy access to Cliff Avenue, I-229 and Minnesota Avenue.
- Sublease through July 2023.