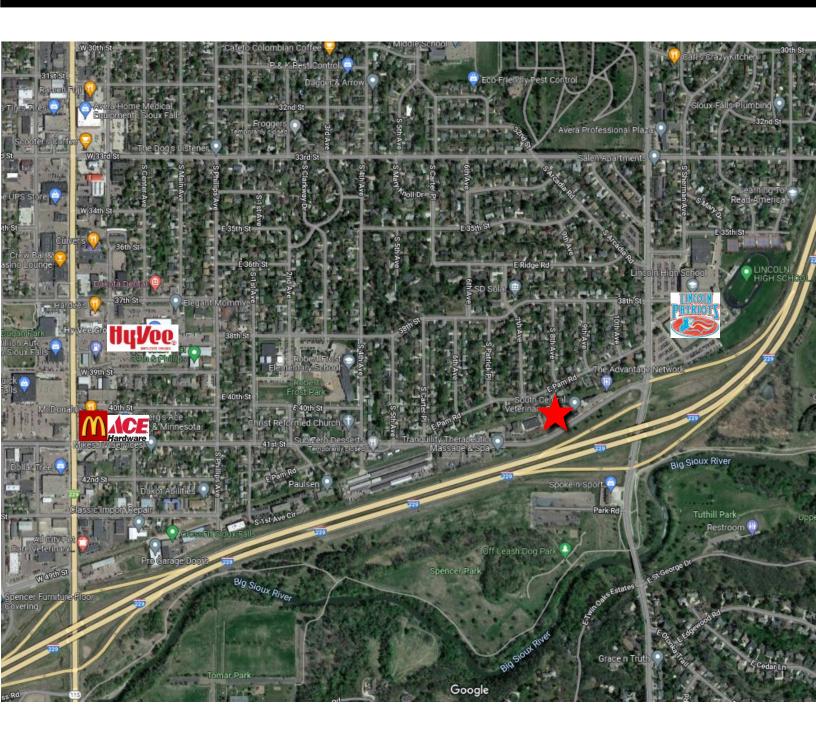

- Stand-alone office building along 41st Street near Cliff Avenue.
- Space has reception area, multiple private offices, work room conference/training room, break room and restrooms.
- Parking ratio of 1:196.
- Pylon signage along 41<sup>st</sup> Street with I-229 visibility.
- Easy access to Cliff Avenue, I-229 and Minnesota Avenue.
- Sublease through July 2023.