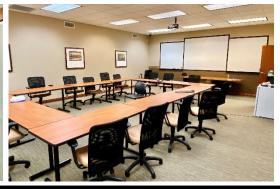

- Stand-alone office building along 41st Street near Cliff Avenue.
- Space has reception area, multiple private offices, work room conference/training room, break room and restrooms.
- Parking ratio of 1:196.
- Pylon signage along 41<sup>st</sup> Street with I-229 visibility.
- Easy access to Cliff Avenue, I-229 and Minnesota Avenue.
- Sublease through July 2023.