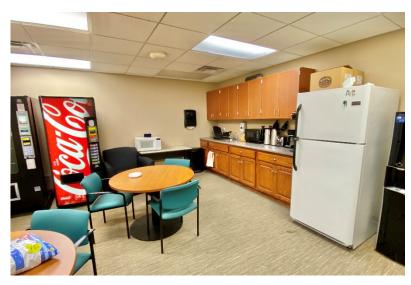

- Stand-alone office building along 41st Street near Cliff Avenue.
- Space has reception area, multiple private offices, work room conference/training room, break room and restrooms.
- Parking ratio of 1:196.
- Pylon signage along 41<sup>st</sup> Street with I-229 visibility.
- Easy access to Cliff Avenue, I-229 and Minnesota Avenue.
- Sublease through July 2023.