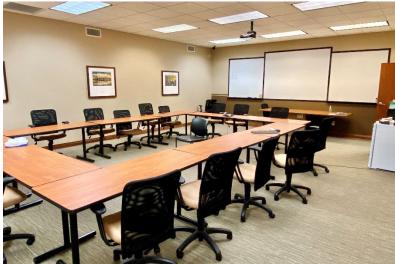

- Stand-alone office building along 41st Street near Cliff Avenue.
- Space has reception area, multiple private offices, work room conference/training room, break room and restrooms.
- Parking ratio of 1:196.
- Pylon signage along 41<sup>st</sup> Street with I-229 visibility.
- Easy access to Cliff Avenue, I-229 and Minnesota Avenue.
- Sublease through July 2023.