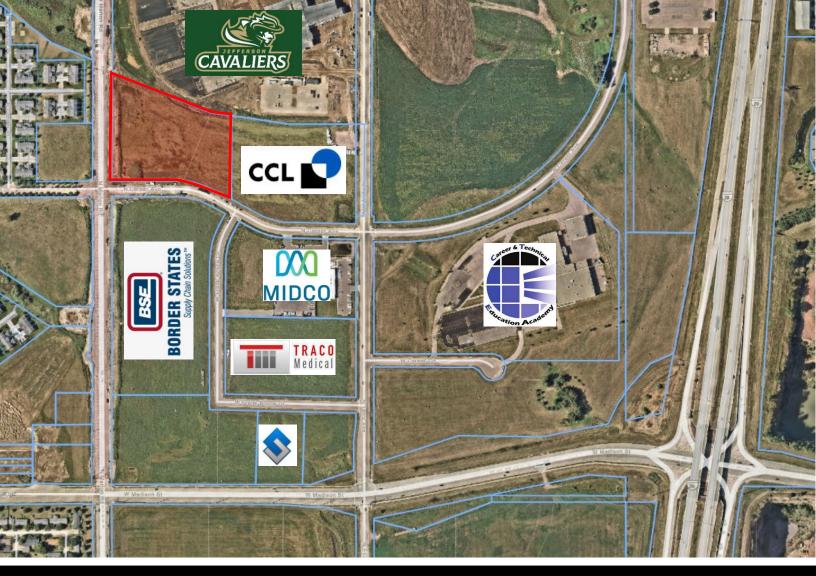

## • 6.05 acres

- For Sale: \$7.00/SF
- LW zoned (Live-work) lot available in Boyce Park in northeast Sioux Falls.
- Located on the corner of Madison Street and Career Avenue.
- Entire site is rough graded.
- Street and infrastructure completed.
- Easy access to I-29 at Madison Street interchange.
- Contact broker for covenants and restrictions.
- Ownership member is a licensed real estate broker with the State of South Dakota.