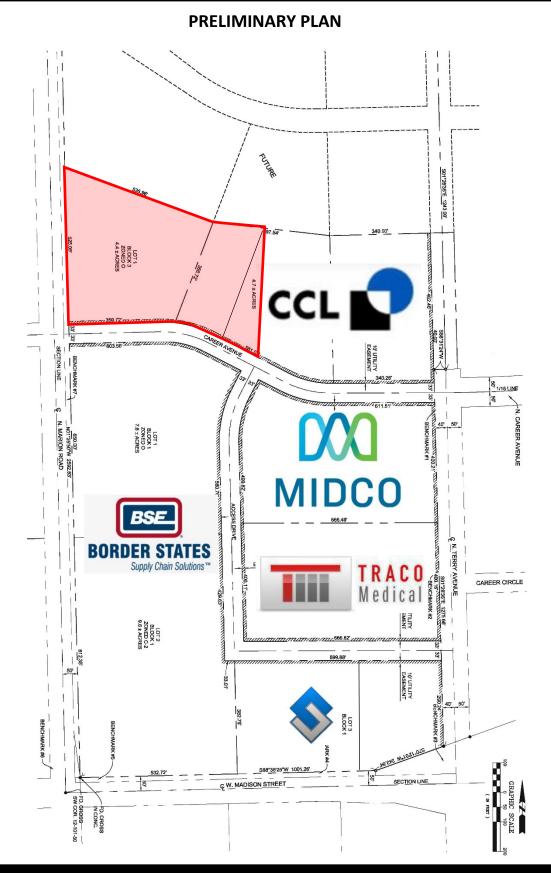

## • 6.05 acres

- For Sale: \$7.00/SF
- LW zoned (Live-work) lot available in Boyce Park in northeast Sioux Falls.
- Located on the corner of Madison Street and Career Avenue.
- Entire site is rough graded.
- Street and infrastructure completed.
- Easy access to I-29 at Madison Street interchange.
- Contact broker for covenants and restrictions.
- Ownership member is a licensed real estate broker with the State of South Dakota.