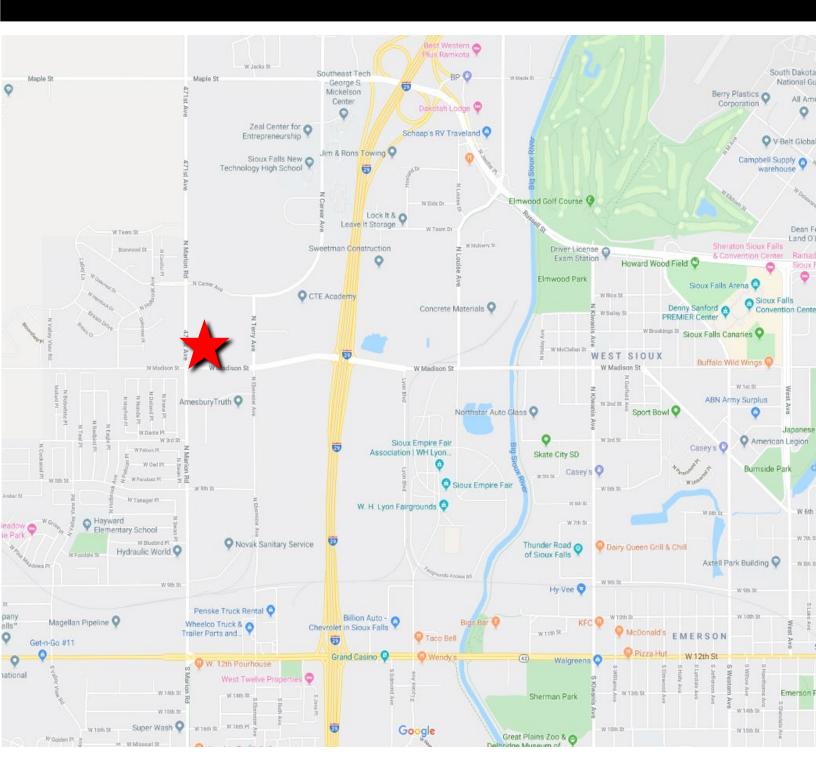

## • 6.05 acres

- For Sale: \$7.00/SF
- LW zoned (Live-work) lot available in Boyce Park in northeast Sioux Falls.
- Located on the corner of Madison Street and Career Avenue.
- Entire site is rough graded.
- Street and infrastructure completed.
- Easy access to I-29 at Madison Street interchange.
- Contact broker for covenants and restrictions.
- Ownership member is a licensed real estate broker with the State of South Dakota.