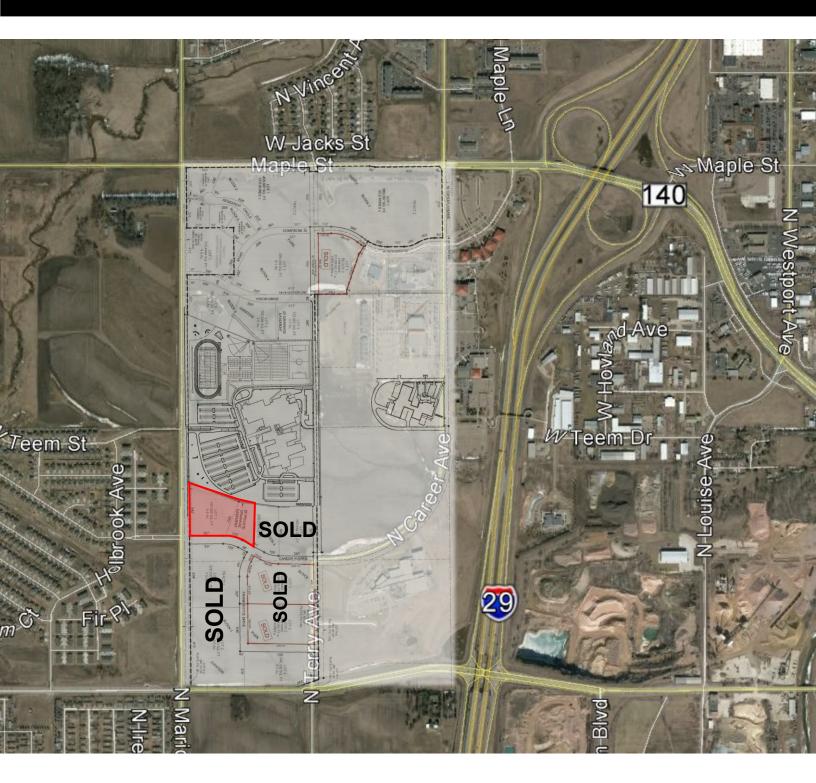

## • 6.05 acres

- For Sale: \$7.00/SF
- LW zoned (Live-work) lot available in Boyce Park in northeast Sioux Falls.
- Located on the corner of Madison Street and Career Avenue.
- Entire site is rough graded.
- Street and infrastructure completed.
- Easy access to I-29 at Madison Street interchange.
- Contact broker for covenants and restrictions.
- Ownership member is a licensed real estate broker with the State of South Dakota.