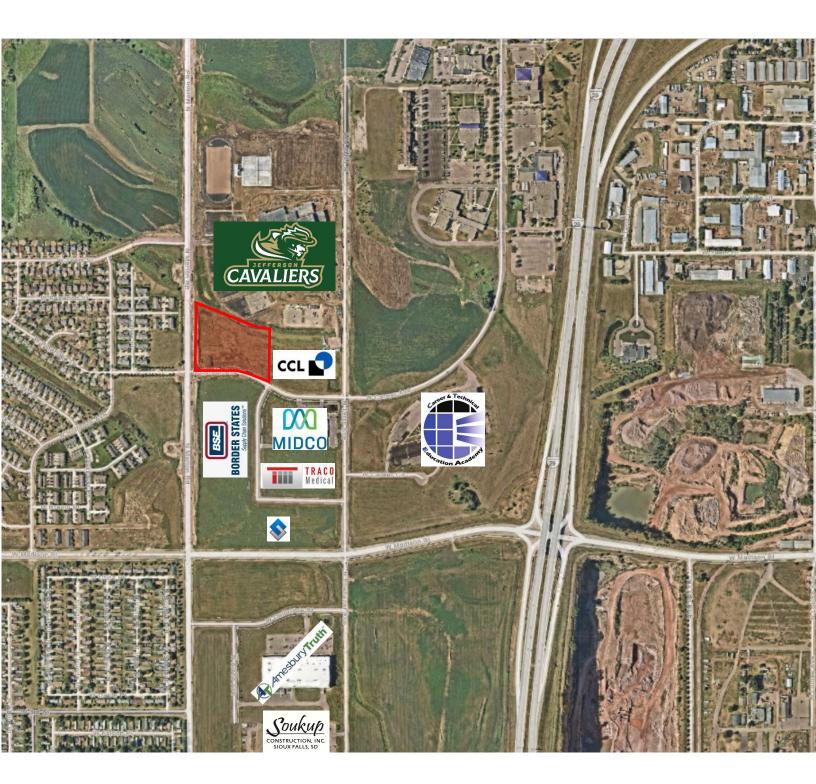

## • 6.05 acres

- For Sale: \$7.00/SF
- LW zoned (Live-work) lot available in Boyce Park in northeast Sioux Falls.
- Located on the corner of Madison Street and Career Avenue.
- Entire site is rough graded.
- Street and infrastructure completed.
- Easy access to I-29 at Madison Street interchange.
- Contact broker for covenants and restrictions.
- Ownership member is a licensed real estate broker with the State of South Dakota.