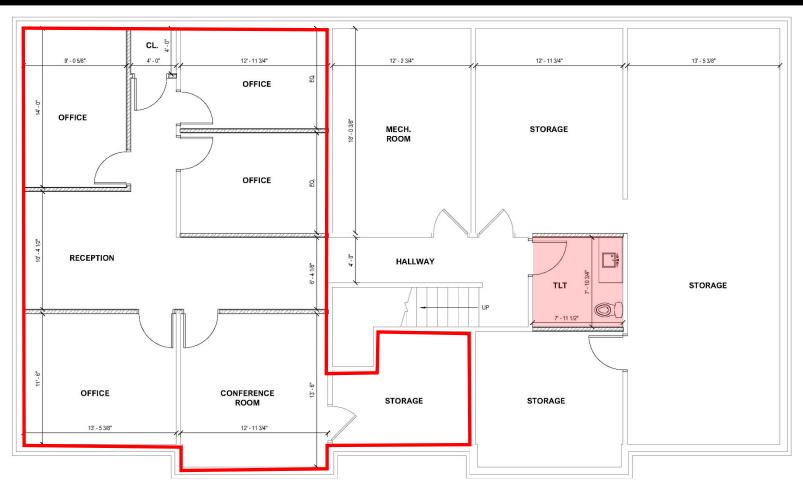

## • 1,350 SF

- For Lease: \$2,000/month Gross lease includes utilities
- Newly finished, garden-level office space located along high-traffic Minnesota Avenue.
- Space includes reception area, four (4) private offices, conference room, in-suite restroom and storage area.
- Separate entrance.
- Monument signage.
- Great visibility along Minnesota Avenue with a daily traffic count of 9,600 vehicles.
- On-site and street parking.
- Neighboring businesses include Minnehaha County Courthouse, Good Samaritan Society, Kum & Go and others.