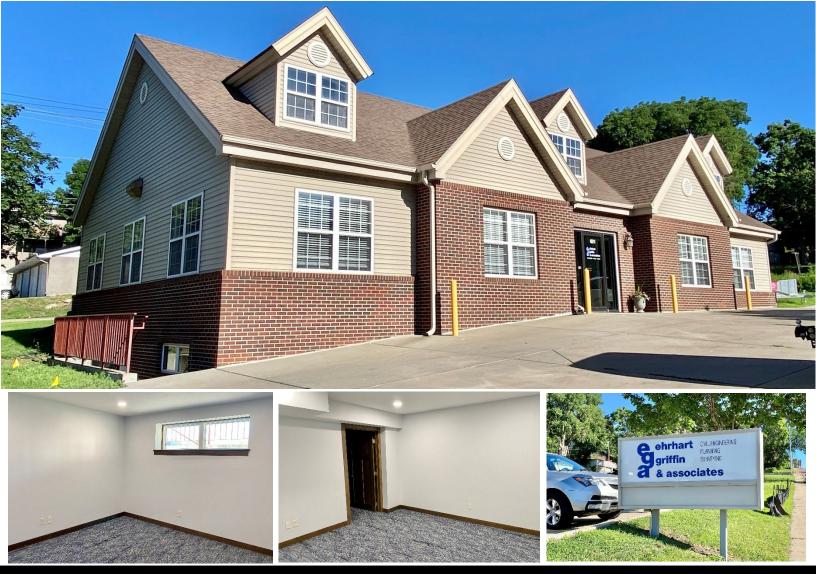

FOR LEASE | OFFICE SPACE | 601 NORTH MINNESOTA AVENUE | SIOUX FALLS, SD

## • 1,350 SF

- For Lease: \$2,000/month Gross lease includes utilities
- Newly finished, garden-level office space located along high-traffic Minnesota Avenue.
- Space includes reception area, four (4) private offices, conference room, in-suite restroom and storage area.
- Separate entrance.
- Monument signage.
- Great visibility along Minnesota Avenue with a daily traffic count of 9,600 vehicles.
- On-site and street parking.
- Neighboring businesses include Minnehaha County Courthouse, Good Samaritan Society, Kum & Go and others.