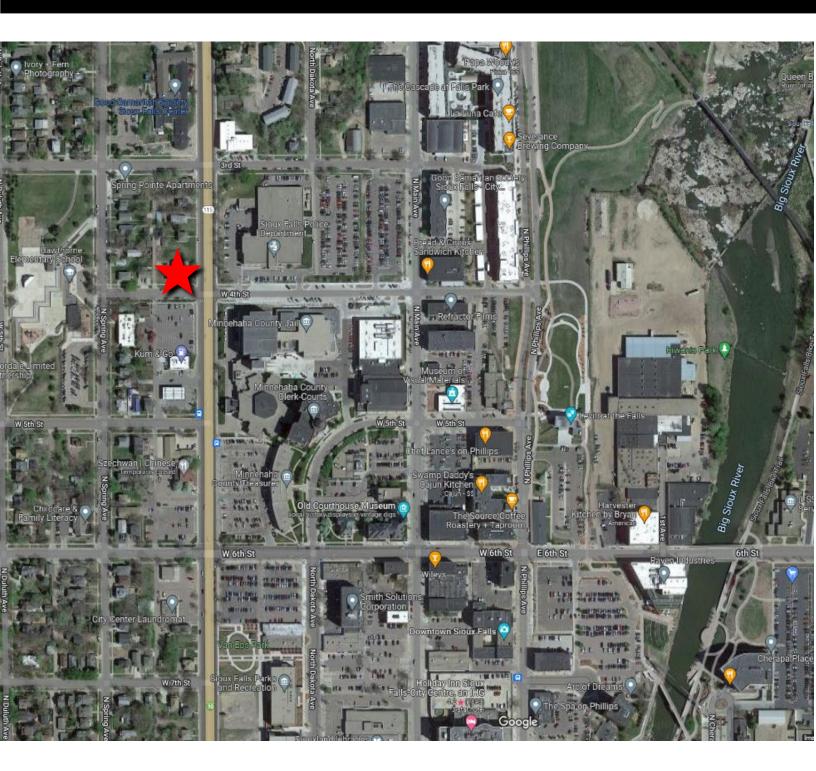

## • 1,350 SF

- For Lease: \$2,000/month Gross lease includes utilities
- Newly finished, garden-level office space located along high-traffic Minnesota Avenue.
- Space includes reception area, four (4) private offices, conference room, in-suite restroom and storage area.
- Separate entrance.
- Monument signage.
- Great visibility along Minnesota Avenue with a daily traffic count of 9,600 vehicles.
- On-site and street parking.
- Neighboring businesses include Minnehaha County Courthouse, Good Samaritan Society, Kum & Go and others.