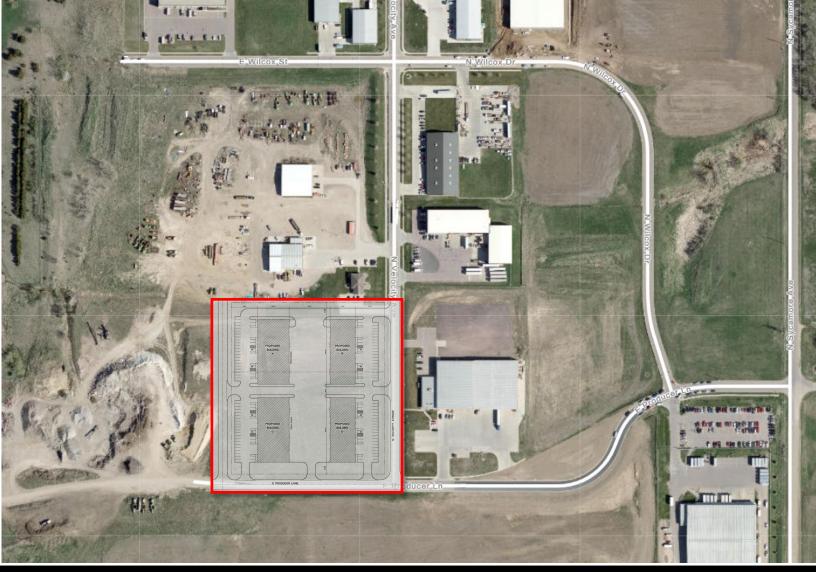

# VELOCITY AVENUE BUILD-TO-SUIT

BRADYN NEISES bradyn@benderco.com (605) 782-1682

ROB FAGNAN, SIOR rob@benderco.com (605) 782-1672

- Build-to-Suit Industrial Space: 20,000 SF
- For Lease: Contact Broker for details
- Subdividable to 4,000 SF.
- Flex space located on the corner of Producer Lane and Velocity Avenue in Sioux Empire Development Park 8.
- 3-Phase Power. Forced air-heat.
- 28' sidewalls.
- Dock and grade-level doors and office build-out negotiable.
- Easy access to Cliff Avenue, Benson Road, I-229 and I-90 and Veteran's Parkway.
- Phase I: South Buildings Construction starts Fall of 2022.
- Phase II: North Buildings Estimated construction 2023.