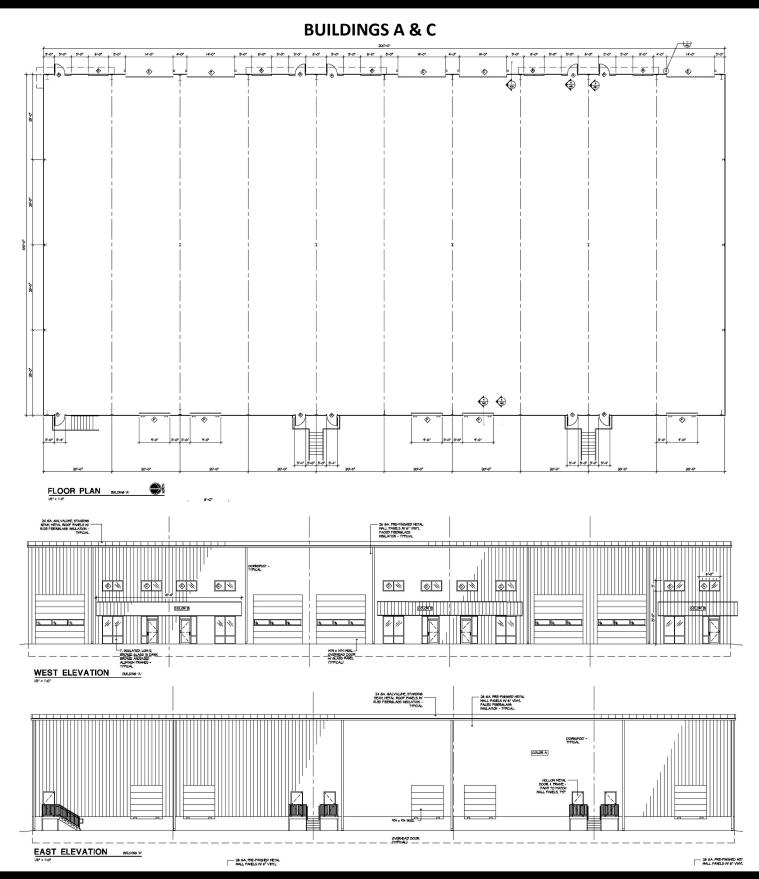

# VELOCITY AVENUE BUILD-TO-SUIT

BRADYN NEISES bradyn@benderco.com (605) 782-1682

ROB FAGNAN, SIOR rob@benderco.com (605) 782-1672

- Build-to-Suit Industrial Space: 20,000 SF
- For Lease: Contact Broker for details
- Subdividable to 4,000 SF.
- Flex space located on the corner of Producer Lane and Velocity Avenue in Sioux Empire Development Park 8.
- 3-Phase Power. Forced air-heat.
- 28' sidewalls.
- Dock and grade-level doors and office build-out negotiable.
- Easy access to Cliff Avenue, Benson Road, I-229 and I-90 and Veteran's Parkway.
- Phase I: South Buildings Construction starts Fall of 2022.
- Phase II: North Buildings Estimated construction 2023.