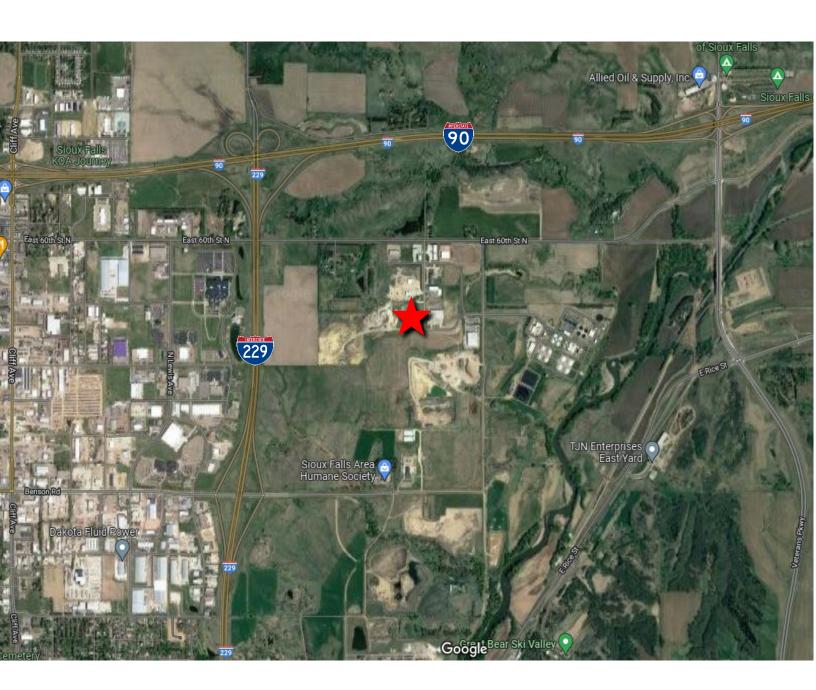

# VELOCITY AVENUE BUILD-TO-SUIT

BRADYN NEISES bradyn@benderco.com (605) 782-1682

ROB FAGNAN, SIOR rob@benderco.com (605) 782-1672

- Build-to-Suit Industrial Space: 20,000 SF
- For Lease: Contact Broker for details
- Subdividable to 4,000 SF.
- Flex space located on the corner of Producer Lane and Velocity Avenue in Sioux Empire Development Park 8.
- 3-Phase Power. Forced air-heat.
- 28' sidewalls.
- Dock and grade-level doors and office build-out negotiable.
- Easy access to Cliff Avenue, Benson Road, I-229 and I-90 and Veteran's Parkway.
- Phase I: South Buildings Construction starts Fall of 2022.
- Phase II: North Buildings Estimated construction 2023.