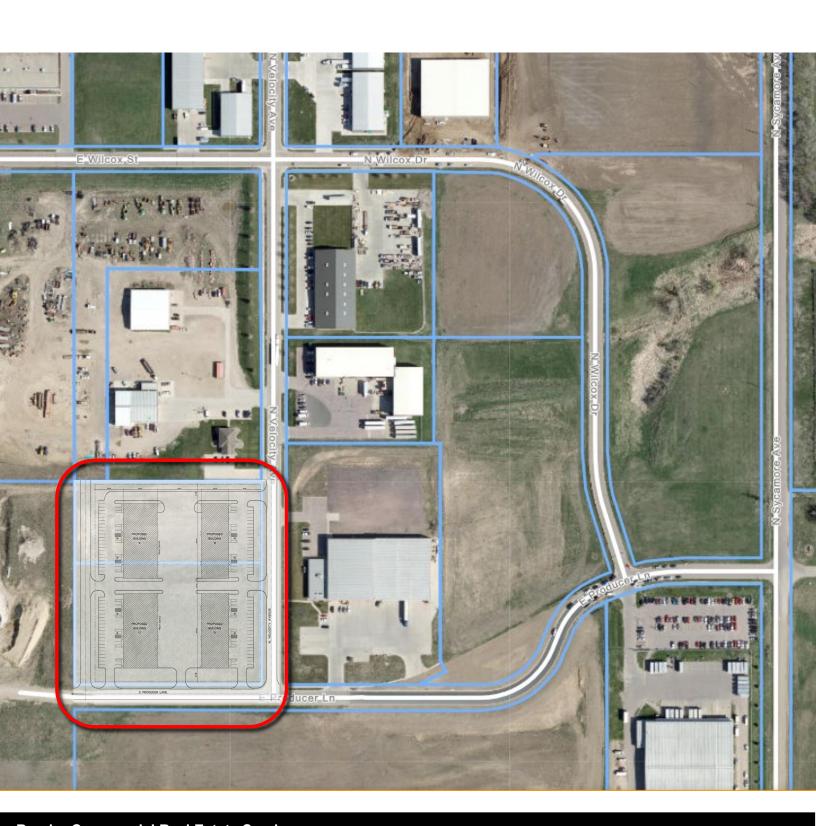

# VELOCITY AVENUE BUILD-TO-SUIT

BRADYN NEISES bradyn@benderco.com (605) 782-1682

ROB FAGNAN, SIOR rob@benderco.com (605) 782-1672

- Build-to-Suit Industrial Space: 20,000 SF
- For Lease: Contact Broker for details
- Subdividable to 4,000 SF.
- Flex space located on the corner of Producer Lane and Velocity Avenue in Sioux Empire Development Park 8.
- 3-Phase Power. Forced air-heat.
- 28' sidewalls.
- Dock and grade-level doors and office build-out negotiable.
- Easy access to Cliff Avenue, Benson Road, I-229 and I-90 and Veteran's Parkway.
- Phase I: South Buildings Construction starts Fall of 2022.
- Phase II: North Buildings Estimated construction 2023.