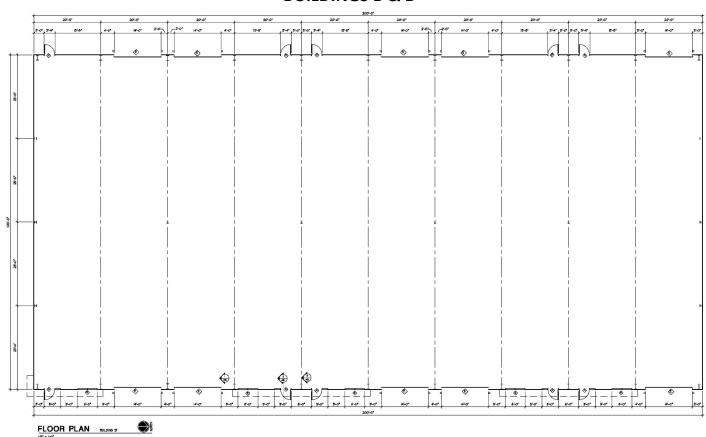

4701 NORTH VELOCITY AVENUE | SIOUX FALLS, SD

# VELOCITY AVENUE BUILD-TO-SUIT

BRADYN NEISES bradyn@benderco.com (605) 782-1682

ROB FAGNAN, SIOR rob@benderco.com (605) 782-1672

- Build-to-Suit Industrial Space: 20,000 SF
- For Lease: Contact Broker for details
- Subdividable to 4,000 SF.
- Flex space located on the corner of Producer Lane and Velocity Avenue in Sioux Empire Development Park 8.
- 3-Phase Power. Forced air-heat.
- 28' sidewalls.
- Dock and grade-level doors and office build-out negotiable.
- Easy access to Cliff Avenue, Benson Road, I-229 and I-90 and Veteran's Parkway.
- Phase I: South Buildings Construction starts Fall of 2022.
- Phase II: North Buildings Estimated construction 2023.











### **Bender Commercial Real Estate Services**



#### **BUILDINGS B & D**





Bender Commercial Real Estate Services





# Bender Commercial Real Estate Services 305 West 57th Street





## Bender Commercial Real Estate Services 305 West 57th Street Sioux Falls, SD 57108