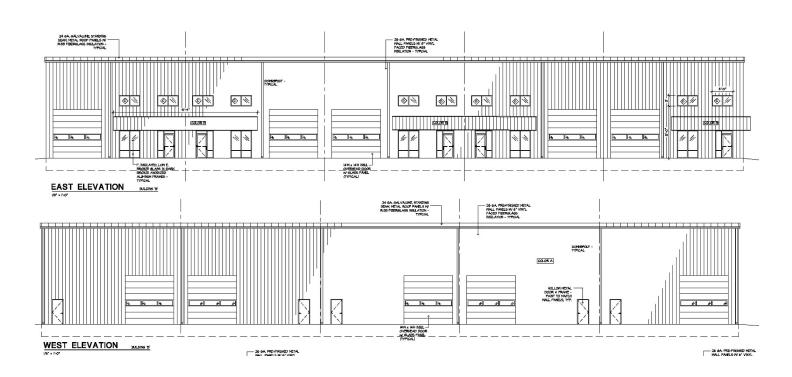

701 NORTH VELOCITY AVENUE | SIOUX FALLS, SD

# VELOCITY AVENUE BUILD-TO-SUIT

BRADYN NEISES bradyn@benderco.com (605) 782-1682

ROB FAGNAN, SIOR rob@benderco.com (605) 782-1672

- Build-to-Suit Industrial Space: 20,000 SF
- For Lease: Contact Broker for details
- Subdividable to 4,000 SF.
- Flex space located on the corner of Producer Lane and Velocity Avenue in Sioux Empire Development Park 8.
- 3-Phase Power. Forced air-heat.
- 28' sidewalls.
- Dock and grade-level doors and office build-out negotiable.
- Easy access to Cliff Avenue, Benson Road, I-229 and I-90 and Veteran's Parkway.
- Phase I: South Buildings Construction starts Fall of 2022.
- Phase II: North Buildings Estimated construction 2023.











### **Bender Commercial Real Estate Services**



#### **BUILDINGS B & D**





Bender Commercial Real Estate Services





# Bender Commercial Real Estate Services 305 West 57th Street





## Bender Commercial Real Estate Services 305 West 57th Street Sioux Falls, SD 57108