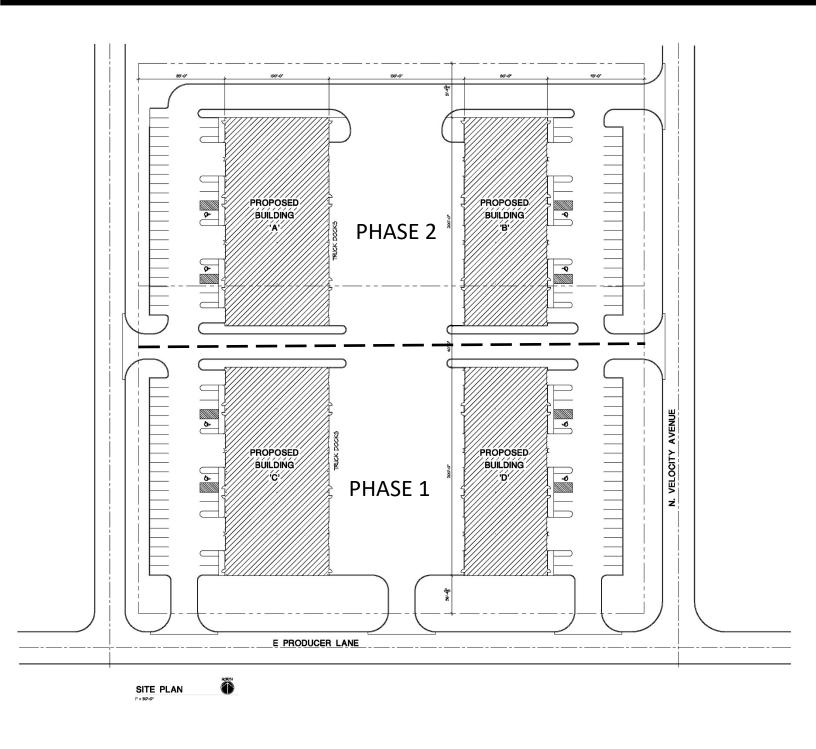

# VELOCITY AVENUE BUILD-TO-SUIT

BRADYN NEISES bradyn@benderco.com (605) 782-1682

ROB FAGNAN, SIOR rob@benderco.com (605) 782-1672

- Build-to-Suit Industrial Space: 20,000 SF
- For Lease: Contact Broker for details
- Subdividable to 4,000 SF.
- Flex space located on the corner of Producer Lane and Velocity Avenue in Sioux Empire Development Park 8.
- 3-Phase Power. Forced air-heat.
- 28' sidewalls.
- Dock and grade-level doors and office build-out negotiable.
- Easy access to Cliff Avenue, Benson Road, I-229 and I-90 and Veteran's Parkway.
- Phase I: South Buildings Construction starts Fall of 2022.
- Phase II: North Buildings Estimated construction 2023.