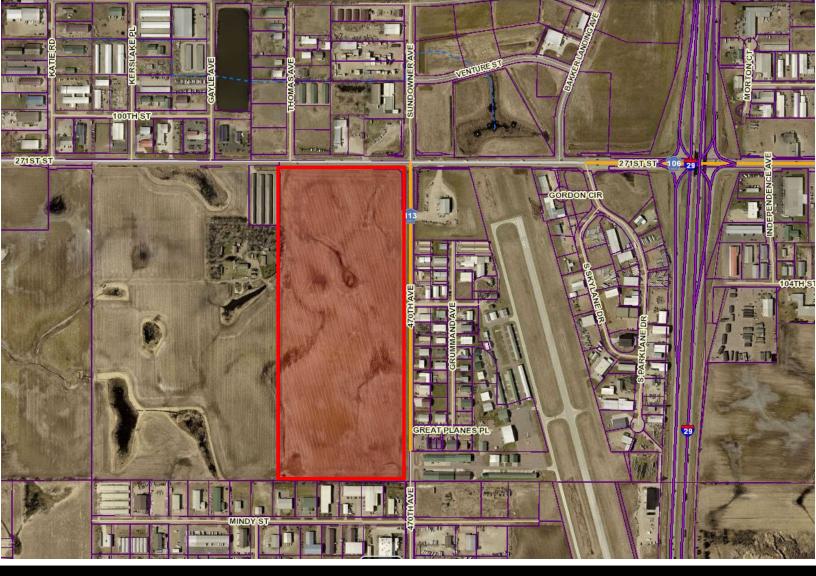

FOR SALE | DEVELOPMENT LAND | HIGHWAY 106 & 470<sup>TH</sup> AVENUE | TEA, SD

# MUELLER LAND

BRADYN NEISES bradyn@benderco.com (605) 782-1682

DOUG BROCKHOUSE dbrock@benderco.com (605) 728-5800

- 65 acres
- For Sale: \$72,500/acre
- Development land on the corner of Highway 106 and 470<sup>th</sup> Avenue in Tea, SD.
- Located within Tea's city limits.
- Less than ½ mile from I-29.
- City of Tea future use includes regional commercial and business park.
- Highway 106 reconstructed 2021/2022 to four (4) lanes.
- Great visibility with daily traffic count over 11,600 vehicles along Highway 106.
- Located near Marv Skie Lincoln County Airport.
- Contact broker for additional details on sewer capabilities.