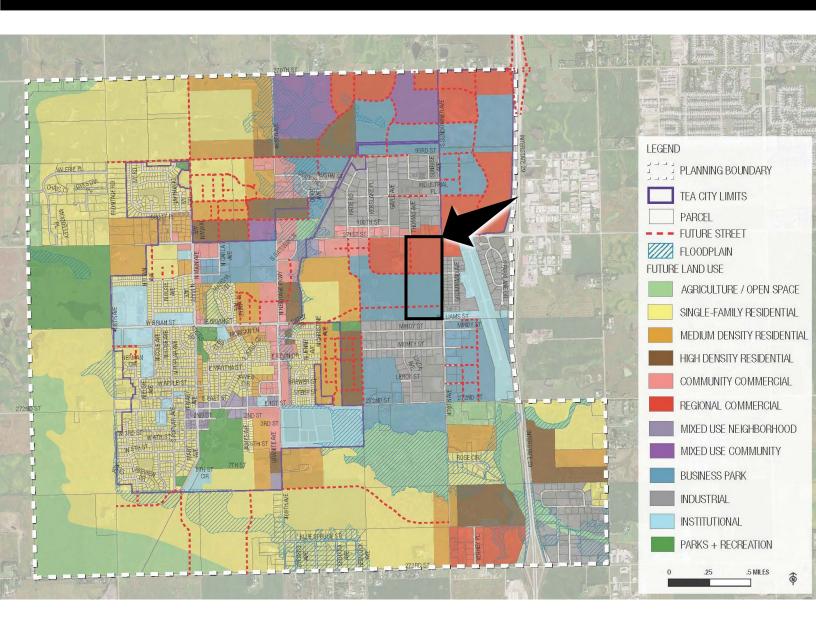

# MUELLER LAND

BRADYN NEISES bradyn@benderco.com (605) 782-1682

DOUG BROCKHOUSE dbrock@benderco.com (605) 728-5800

- 65 acres
- For Sale: \$72,500/acre
- Development land on the corner of Highway 106 and 470<sup>th</sup> Avenue in Tea, SD.
- Located within Tea's city limits.
- Less than ½ mile from I-29.
- City of Tea future use includes regional commercial and business park.
- Highway 106 reconstructed 2021/2022 to four (4) lanes.
- Great visibility with daily traffic count over 11,600 vehicles along Highway 106.
- Located near Marv Skie Lincoln County Airport.
- Contact broker for additional details on sewer capabilities.

## MUELLER LAND | FOR SALE | HIGHWAY 106 & 470<sup>TH</sup> AVENUE | TEA, SD