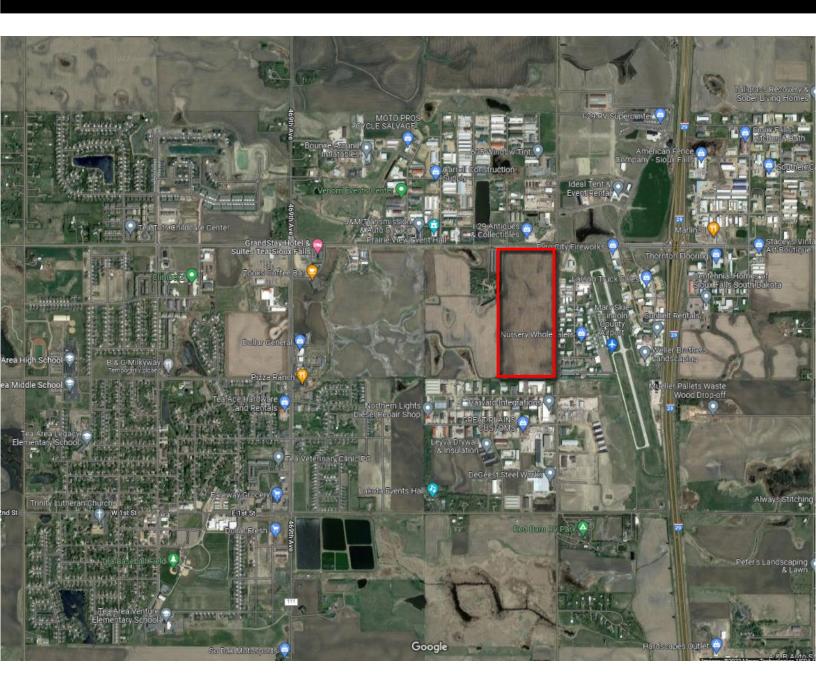

# MUELLER LAND

BRADYN NEISES bradyn@benderco.com (605) 782-1682

DOUG BROCKHOUSE dbrock@benderco.com (605) 728-5800

- 65 acres
- For Sale: \$72,500/acre
- Development land on the corner of Highway 106 and 470<sup>th</sup> Avenue in Tea, SD.
- Located within Tea's city limits.
- Less than ½ mile from I-29.
- City of Tea future use includes regional commercial and business park.
- Highway 106 reconstructed 2021/2022 to four (4) lanes.
- Great visibility with daily traffic count over 11,600 vehicles along Highway 106.
- Located near Marv Skie Lincoln County Airport.
- Contact broker for additional details on sewer capabilities.

## MUELLER LAND | FOR SALE | HIGHWAY 106 & 470<sup>TH</sup> AVENUE | TEA, SD

Bender Commercial Real Estate Services 305 West 57<sup>th</sup> Street Sioux Falls, SD 57108 (605) 336-7600 www.benderco.com