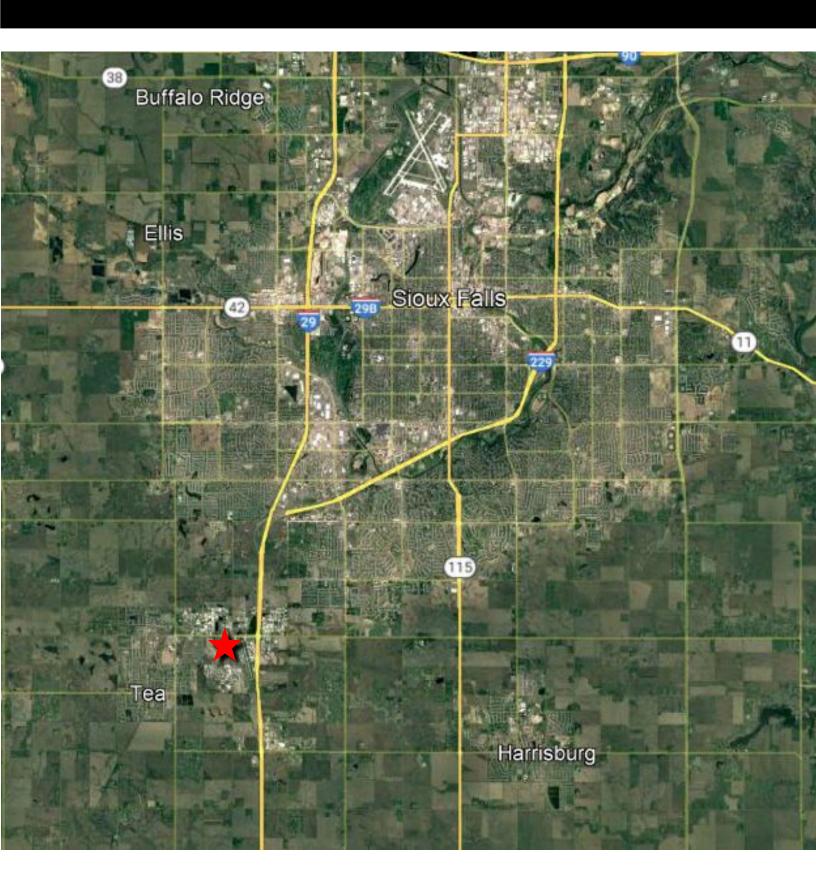

FOR SALE | DEVELOPMENT LAND | HIGHWAY 106 & 470<sup>TH</sup> AVENUE | TEA, SD

# MUELLER LAND

BRADYN NEISES bradyn@benderco.com (605) 782-1682

DOUG BROCKHOUSE dbrock@benderco.com (605) 728-5800

- 65 acres
- For Sale: \$72,500/acre
- Development land on the corner of Highway 106 and 470<sup>th</sup> Avenue in Tea, SD.
- Located within Tea's city limits.
- Less than ½ mile from I-29.
- City of Tea future use includes regional commercial and business park.
- Highway 106 reconstructed 2021/2022 to four (4) lanes.
- Great visibility with daily traffic count over 11,600 vehicles along Highway 106.
- Located near Marv Skie Lincoln County Airport.
- Contact broker for additional details on sewer capabilities.