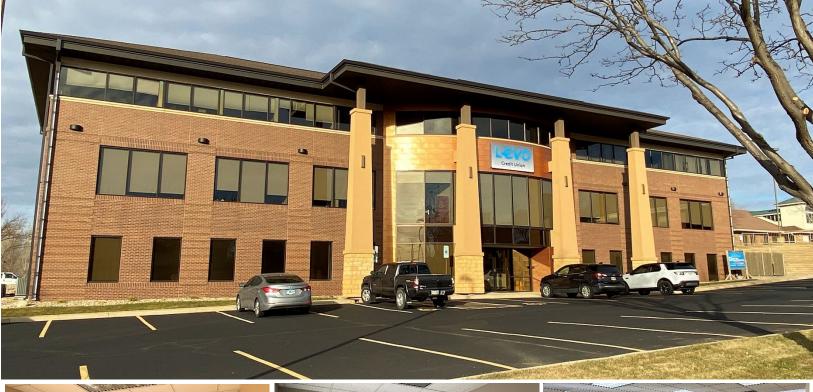

FOR LEASE | OFFICE SPACE | 1741 SOUTH CLEVELAND AVENUE, SUITE 301 | SIOUX FALLS, SD

# LEVO BUILDING SUITE 301

ALEX SOUNDY alex@benderco.com (605) 376-3700

MICHAEL BENDER, CCIM, SIOR michael@benderco.com (605) 782-1660

- 2,597 RSF (2,058 USF)
- For Lease: \$15.50/SF NNN Estimated NNNs: \$5.90/SF
- Upper level office space in premier office building in east Sioux Falls.
- Space has reception area, eight (8) private offices, storage room and open work area.
- Common area restrooms.
- Ample on-site parking.
- East access to I-229.
- Great visibility along main eastside thoroughfare with a daily traffic count of 24,400 vehicles along East 26<sup>th</sup> Street.