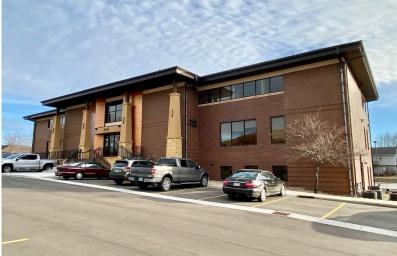

FOR LEASE | OFFICE SPACE | 1741 SOUTH CLEVELAND AVENUE, SUITE 301 | SIOUX FALLS, SD

# LEVO BUILDING SUITE 301

ALEX SOUNDY alex@benderco.com (605) 376-3700

MICHAEL BENDER, CCIM, SIOR michael@benderco.com (605) 782-1660

- 2,597 RSF (2,058 USF)
- For Lease: \$15.50/SF NNN Estimated NNNs: \$5.90/SF
- Upper level office space in premier office building in east Sioux Falls.
- Space has reception area, eight (8) private offices, storage room and open work area.
- Common area restrooms.
- Ample on-site parking.
- East access to I-229.
- Great visibility along main eastside thoroughfare with a daily traffic count of 24,400 vehicles along East 26<sup>th</sup> Street.