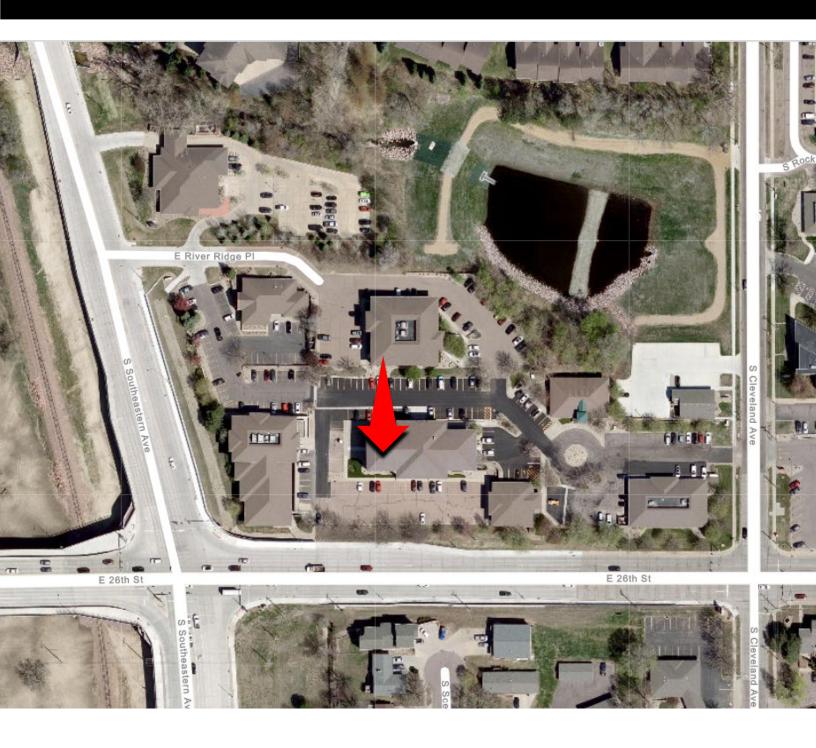

# LEVO BUILDING SUITE 301

ALEX SOUNDY alex@benderco.com (605) 376-3700

MICHAEL BENDER, CCIM, SIOR michael@benderco.com (605) 782-1660

- 2,597 RSF (2,058 USF)
- For Lease: \$15.50/SF NNN Estimated NNNs: \$5.90/SF
- Upper level office space in premier office building in east Sioux Falls.
- Space has reception area, eight (8) private offices, storage room and open work area.
- Common area restrooms.
- Ample on-site parking.
- East access to I-229.
- Great visibility along main eastside thoroughfare with a daily traffic count of 24,400 vehicles along East 26<sup>th</sup> Street.