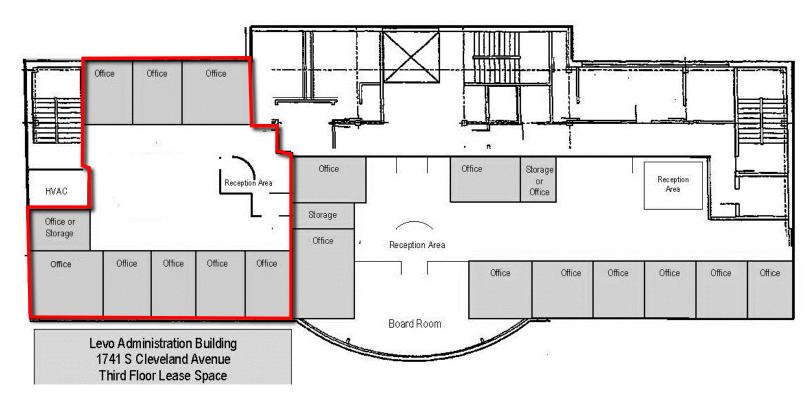

# LEVO BUILDING SUITE 301

ALEX SOUNDY alex@benderco.com (605) 376-3700

MICHAEL BENDER, CCIM, SIOR michael@benderco.com (605) 782-1660

- 2,597 RSF (2,058 USF)
- For Lease: \$15.50/SF NNN Estimated NNNs: \$5.90/SF
- Upper level office space in premier office building in east Sioux Falls.
- Space has reception area, eight (8) private offices, storage room and open work area.
- Common area restrooms.
- Ample on-site parking.
- East access to I-229.
- Great visibility along main eastside thoroughfare with a daily traffic count of 24,400 vehicles along East 26<sup>th</sup> Street.