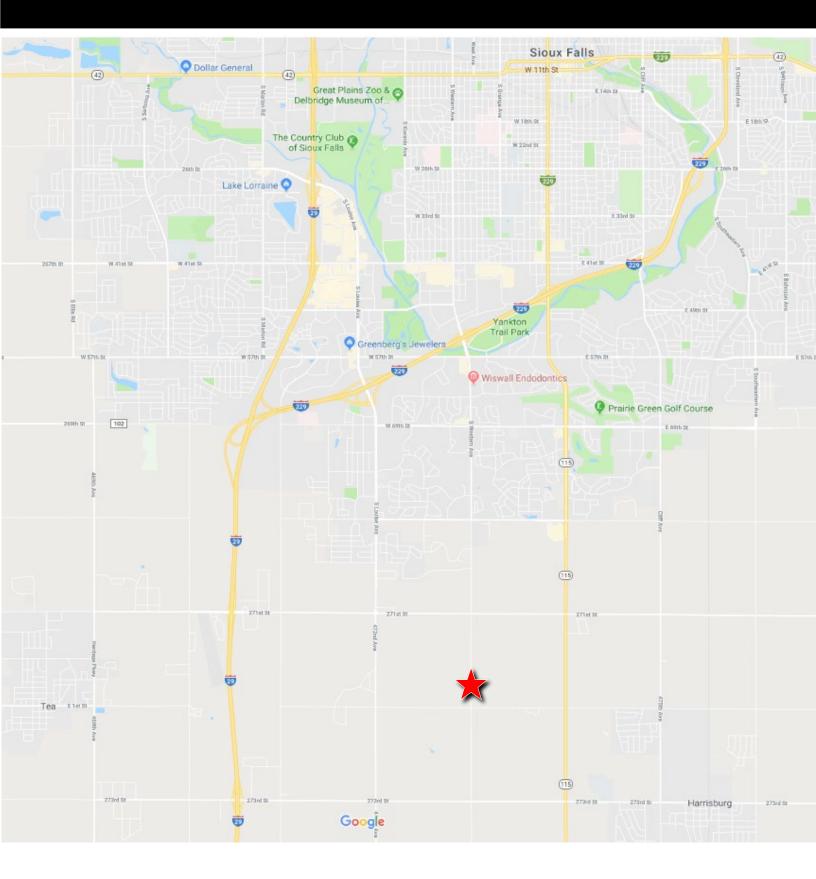

#### • 118 ACRES

- \$50,000/ACRE
- Development land near 272<sup>nd</sup> Street and 473<sup>rd</sup> Avenue (Western Avenue).
- 80 acres located within Harrisburg city limits
- Rare, bulk land development south of Sioux Falls.
- Conveniently located less than one mile south of Sioux Falls.
- Mixed use development.
- Access to Lincoln County Rural Water and new Harrisburg sewer line.
- Some access from 473<sup>rd</sup> Avenue and 272<sup>nd</sup> Street.
- Parcels can be purchased together or separately.