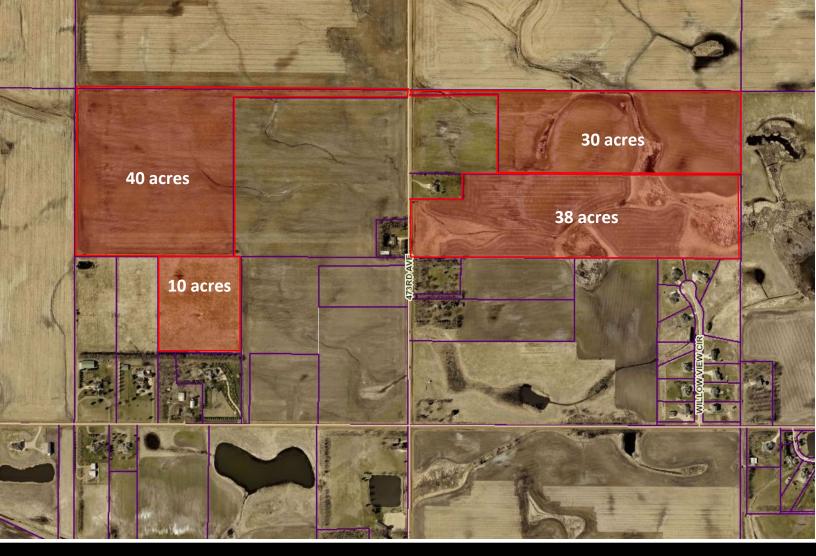

#### • 118 ACRES

- \$50,000/ACRE
- Development land near 272<sup>nd</sup> Street and 473<sup>rd</sup> Avenue (Western Avenue).
- 80 acres located within Harrisburg city limits
- Rare, bulk land development south of Sioux Falls.
- Conveniently located less than one mile south of Sioux Falls.
- Mixed use development.
- Access to Lincoln County Rural Water and new Harrisburg sewer line.
- Some access from 473<sup>rd</sup> Avenue and 272<sup>nd</sup> Street.
- Parcels can be purchased together or separately.

## HENSCH LAND | FOR SALE | 272<sup>ND</sup> STREET & 473<sup>RD</sup> AVENUE | HARRISBURG, SD

Bender Commercial Real Estate Services 305 West 57<sup>th</sup> Street Sioux Falls, SD 57108 (605) 336-7600 www.benderco.com