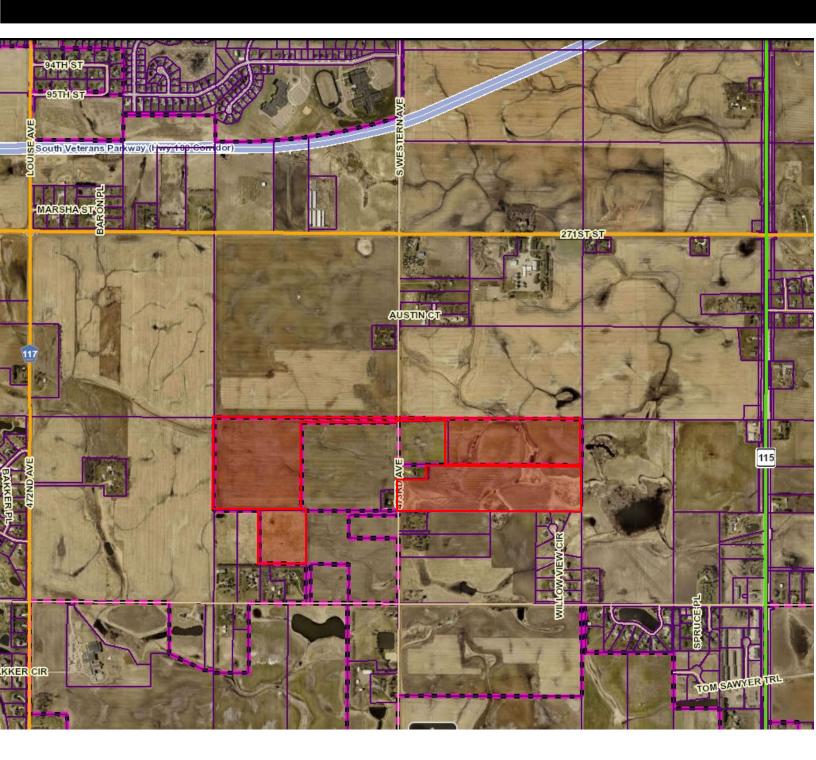

#### • 118 ACRES

- \$50,000/ACRE
- Development land near 272<sup>nd</sup> Street and 473<sup>rd</sup> Avenue (Western Avenue).
- 80 acres located within Harrisburg city limits
- Rare, bulk land development south of Sioux Falls.
- Conveniently located less than one mile south of Sioux Falls.
- Mixed use development.
- Access to Lincoln County Rural Water and new Harrisburg sewer line.
- Some access from 473<sup>rd</sup> Avenue and 272<sup>nd</sup> Street.
- Parcels can be purchased together or separately.

## HENSCH LAND | FOR SALE | 272<sup>ND</sup> STREET & 473<sup>RD</sup> AVENUE | HARRISBURG, SD

Bender Commercial Real Estate Services 305 West 57<sup>th</sup> Street Sioux Falls, SD 57108 (605) 336-7600 www.benderco.com