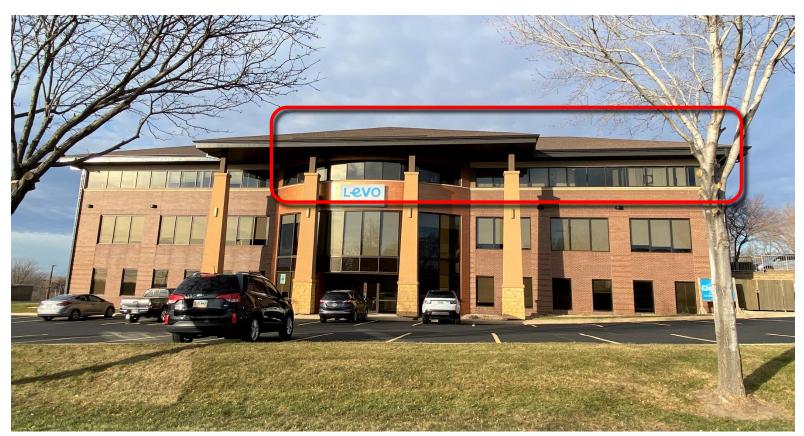

## LEVO BUILDING | FOR LEASE | 1741 SOUTH CLEVELAND AVENUE | SIOUX FALLS, SD

Bender Commercial Real Estate Services 305 West 57<sup>th</sup> Street Sioux Falls, SD 57108 (605) 336-7600 www.benderco.com

# LEVO BUILDING SUITE 302

ALEX SOUNDY alex@benderco.com (605) 376-3700

MICHAEL BENDER, CCIM, SIOR michael@benderco.com (605) 782-1660

- 4,064 RSF (3,648 USF)
- For Lease: \$15.50/SF NNN Estimated NNNs: \$5.90/SF
- Upper level office space in premier office building in east Sioux Falls.
- Space has reception area, nine (9) private offices, large conference room and open work area.
- Common area restrooms.
- Ample on-site parking.
- Building signage.
- Great visibility along main eastside thoroughfare with a daily traffic count of 24,400 vehicles along East 26<sup>th</sup> Street.
- Easy access to I-229
- Can be subdivided contact broker for details.