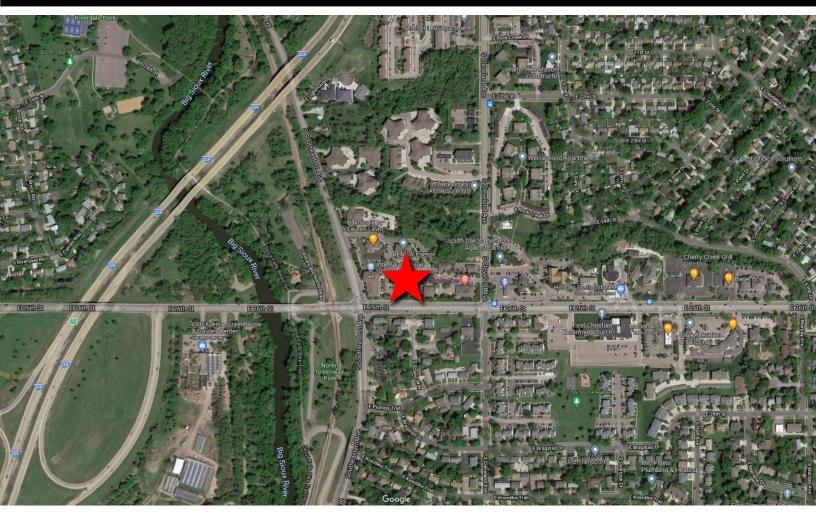

## LEVO BUILDING | FOR LEASE | 1741 SOUTH CLEVELAND AVENUE | SIOUX FALLS, SD

Bender Commercial Real Estate Services 305 West 57<sup>th</sup> Street Sioux Falls, SD 57108 (605) 336-7600 www.benderco.com