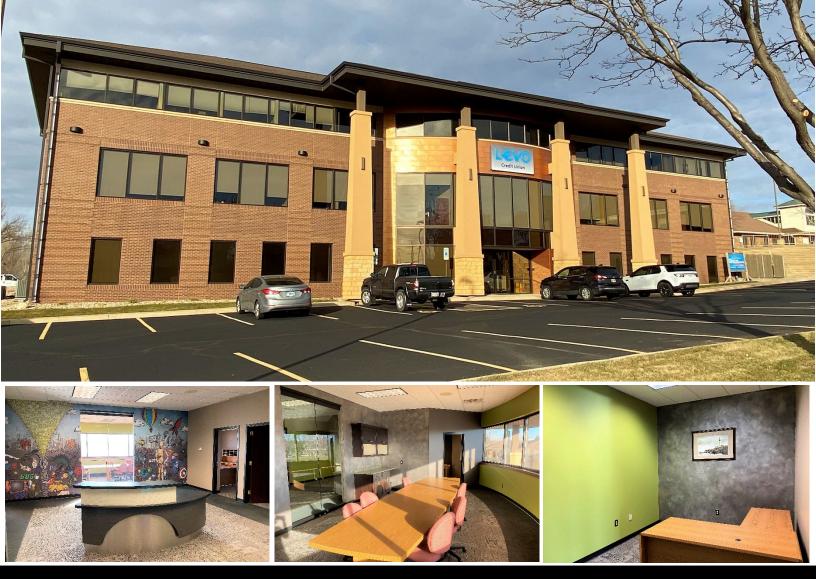

#### FOR LEASE | OFFICE SPACE | 1741 SOUTH CLEVELAND AVENUE, SUITE 302 | SIOUX FALLS, SD

# LEVO BUILDING SUITE 302

ALEX SOUNDY alex@benderco.com (605) 376-3700

MICHAEL BENDER, CCIM, SIOR michael@benderco.com (605) 782-1660

- 4,064 RSF (3,648 USF)
- For Lease: \$15.50/SF NNN Estimated NNNs: \$5.90/SF
- Upper level office space in premier office building in east Sioux Falls.
- Space has reception area, nine (9) private offices, large conference room and open work area.
- Common area restrooms.
- Ample on-site parking.
- Building signage.
- Great visibility along main eastside thoroughfare with a daily traffic count of 24,400 vehicles along East 26<sup>th</sup> Street.
- Easy access to I-229
- Can be subdivided contact broker for details.