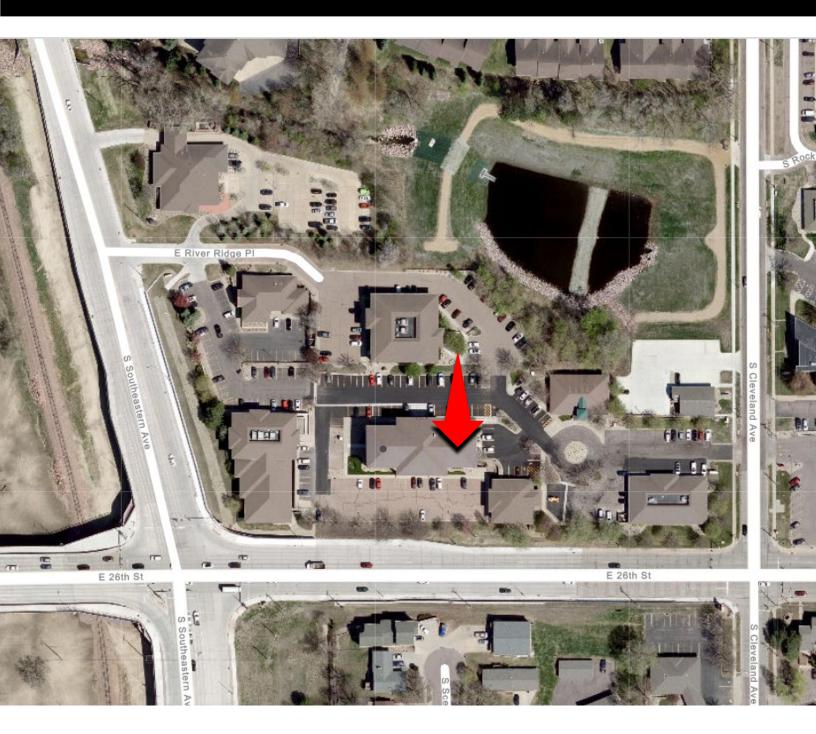

## LEVO BUILDING | FOR LEASE | 1741 SOUTH CLEVELAND AVENUE | SIOUX FALLS, SD

Bender Commercial Real Estate Services 305 West 57<sup>th</sup> Street Sioux Falls, SD 57108 (605) 336-7600 www.benderco.com