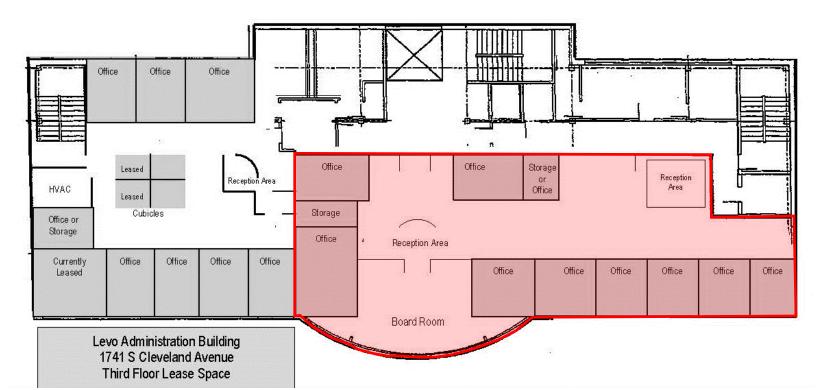

### LEVO BUILDING | FOR LEASE | 1741 SOUTH CLEVELAND AVENUE | SIOUX FALLS, SD

Bender Commercial Real Estate Services 305 West 57<sup>th</sup> Street Sioux Falls, SD 57108 (605) 336-7600 www.benderco.com

# LEVO BUILDING SUITE 302

ALEX SOUNDY alex@benderco.com (605) 376-3700

MICHAEL BENDER, CCIM, SIOR michael@benderco.com (605) 782-1660

- 4,064 RSF (3,648 USF)
- For Lease: \$15.50/SF NNN Estimated NNNs: \$5.90/SF
- Upper level office space in premier office building in east Sioux Falls.
- Space has reception area, nine (9) private offices, large conference room and open work area.
- Common area restrooms.
- Ample on-site parking.
- Building signage.
- Great visibility along main eastside thoroughfare with a daily traffic count of 24,400 vehicles along East 26<sup>th</sup> Street.
- Easy access to I-229
- Can be subdivided contact broker for details.