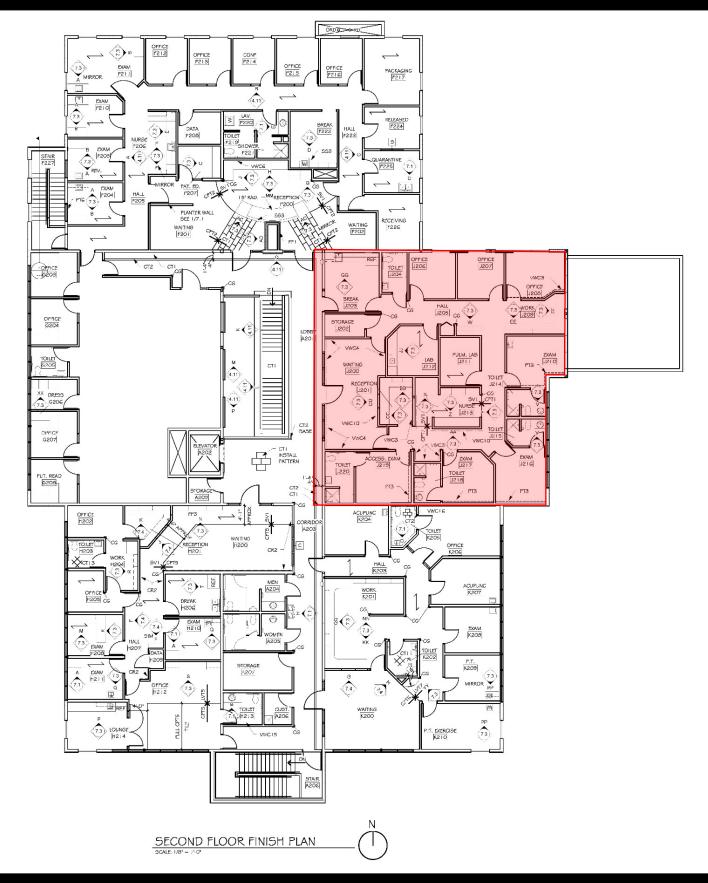

## IMA BUILDING OFFICE CONDO SUITE 205

ALEX SOUNDY alex@benderco.com (605) 681-8351

REGGIE KUIPERS, SIOR reggie@benderco.com (605) 782-1663

- 3,552 RSF (2,810 USF)
- For Sale: \$795,000 (\$223.82/SF)
- Built in 2011
- Zoned O Office
- Office condo located near 69<sup>th</sup> Street and Minnesota Avenue.
- Space has lobby/waiting area, three (3) private offices, four (4) exam rooms, breakroom, multiple work areas and in-suite restrooms.
- Beautifully finished common areas.
- Ample parking for entire building.
- Estimated NNNs: \$6.57/SF
- Great visibility along Minnesota Avenue with a daily traffic count of 13,900 vehicles.
- Negotiable Sale-Leaseback contact Broker for details.