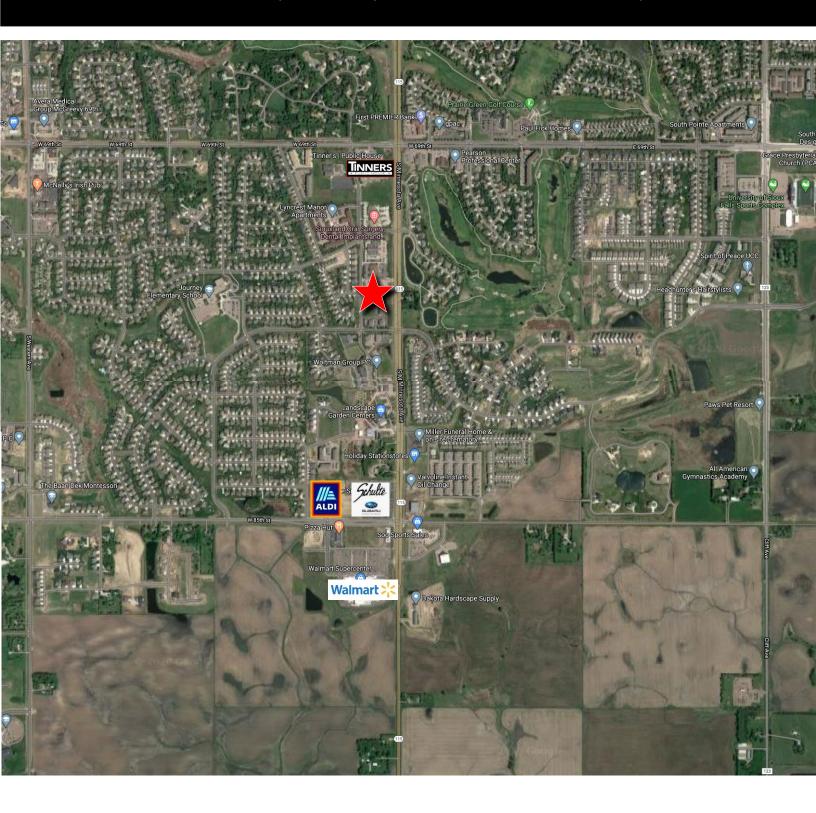

## IMA BUILDING OFFICE CONDO SUITE 205

ALEX SOUNDY alex@benderco.com (605) 681-8351

REGGIE KUIPERS, SIOR reggie@benderco.com (605) 782-1663

- 3,552 RSF (2,810 USF)
- For Sale: \$795,000 (\$223.82/SF)
- Built in 2011
- Zoned O Office
- Office condo located near 69<sup>th</sup> Street and Minnesota Avenue.
- Space has lobby/waiting area, three (3) private offices, four (4) exam rooms, breakroom, multiple work areas and in-suite restrooms.
- Beautifully finished common areas.
- Ample parking for entire building.
- Estimated NNNs: \$6.57/SF
- Great visibility along Minnesota Avenue with a daily traffic count of 13,900 vehicles.
- Negotiable Sale-Leaseback contact Broker for details.