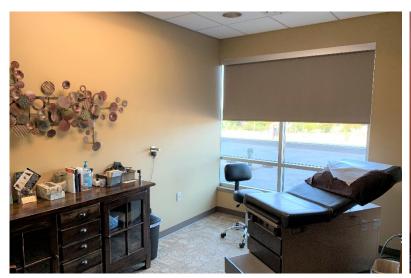

## IMA BUILDING OFFICE CONDO SUITE 205

ALEX SOUNDY alex@benderco.com (605) 681-8351

REGGIE KUIPERS, SIOR reggie@benderco.com (605) 782-1663

- 3,552 RSF (2,810 USF)
- For Sale: \$795,000 (\$223.82/SF)
- Built in 2011
- Zoned O Office
- Office condo located near 69<sup>th</sup> Street and Minnesota Avenue.
- Space has lobby/waiting area, three (3) private offices, four (4) exam rooms, breakroom, multiple work areas and in-suite restrooms.
- Beautifully finished common areas.
- Ample parking for entire building.
- Estimated NNNs: \$6.57/SF
- Great visibility along Minnesota Avenue with a daily traffic count of 13,900 vehicles.
- Negotiable Sale-Leaseback contact Broker for details.