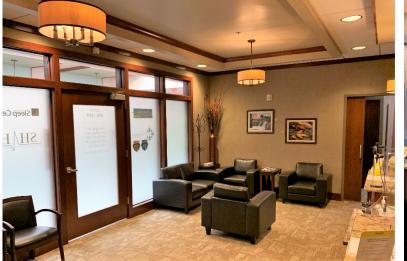

## IMA BUILDING OFFICE CONDO SUITE 205

ALEX SOUNDY alex@benderco.com (605) 681-8351

REGGIE KUIPERS, SIOR reggie@benderco.com (605) 782-1663

- 3,552 RSF (2,810 USF)
- For Sale: \$795,000 (\$223.82/SF)
- Built in 2011
- Zoned O Office
- Office condo located near 69<sup>th</sup> Street and Minnesota Avenue.
- Space has lobby/waiting area, three (3) private offices, four (4) exam rooms, breakroom, multiple work areas and in-suite restrooms.
- Beautifully finished common areas.
- Ample parking for entire building.
- Estimated NNNs: \$6.57/SF
- Great visibility along Minnesota Avenue with a daily traffic count of 13,900 vehicles.
- Negotiable Sale-Leaseback contact Broker for details.