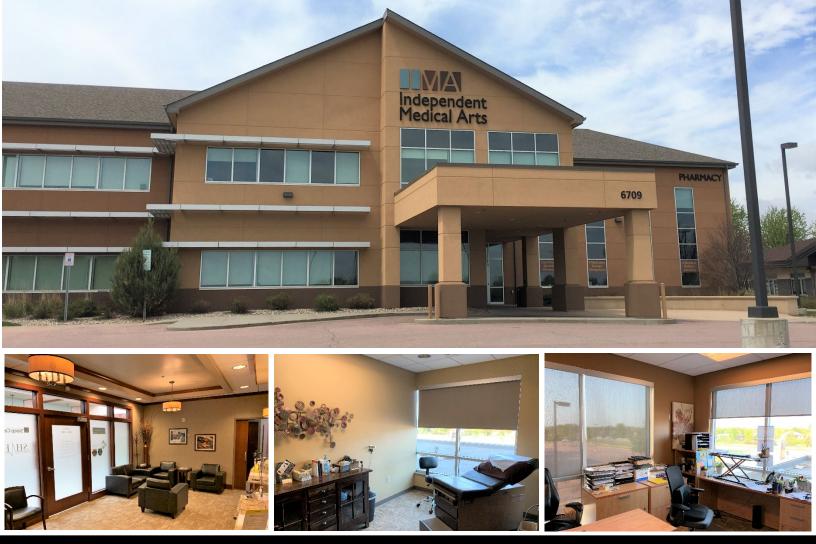

## FOR SALE | OFFICE CONDO | 6709 SOUTH MINNESOTA AVENUE, SUITE 205 | SIOUX FALLS, SD

## IMA BUILDING OFFICE CONDO SUITE 205

ALEX SOUNDY alex@benderco.com (605) 681-8351

REGGIE KUIPERS, SIOR reggie@benderco.com (605) 782-1663

- 3,552 RSF (2,810 USF)
- For Sale: \$795,000 (\$223.82/SF)
- Built in 2011
- Zoned O Office
- Office condo located near 69<sup>th</sup> Street and Minnesota Avenue.
- Space has lobby/waiting area, three (3) private offices, four (4) exam rooms, breakroom, multiple work areas and in-suite restrooms.
- Beautifully finished common areas.
- Ample parking for entire building.
- Estimated NNNs: \$6.57/SF
- Great visibility along Minnesota Avenue with a daily traffic count of 13,900 vehicles.
- Negotiable Sale-Leaseback contact Broker for details.