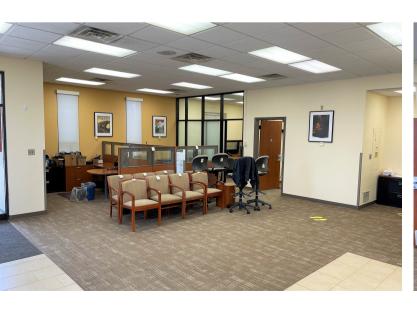

2015 SOUTH SAINT AUBIN STREET SIOUX CITY, IA





\$425,000

- Recently vacated bank building located in the Morningside neighborhood in Sioux City.
- 22,500 SF lot. Building constructed in 1957; remodeled in 2017.
- Main level consists of large open flex area, cubicle area and four (4) private offices.
- Lower level has large open space, restrooms, storage and breakroom.
- Parking ratio of 1:140.
- New updates include new roof (2020), new teller line and parking lot (2017), exterior paint (2016) and parking lot lights (2013).
- Deed restrictions preventing financial use may be waived for local community bank.
- Contact agent for showing instructions.

NICK GUSTAFSON, CCIM | nick@benderco.com | 605-782-1668





### **MAIN LEVEL**









#### **LOWER LEVEL**









#### **OFFICE BUILDING**





#### **OFFICE BUILDING**