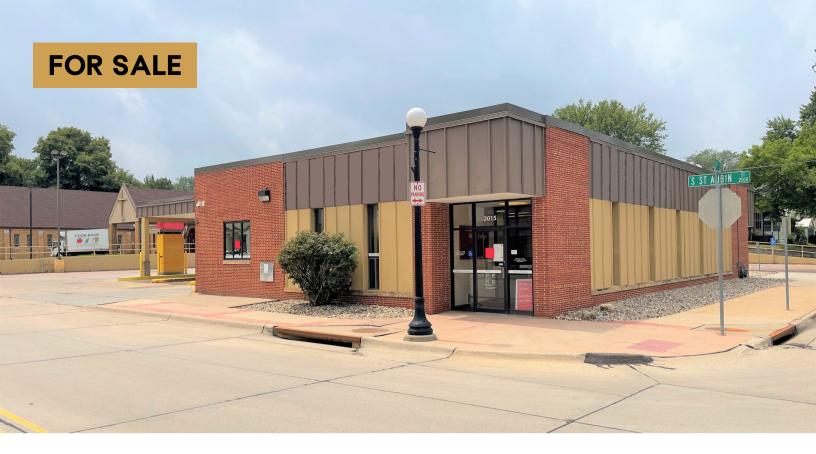

2015 SOUTH SAINT AUBIN STREET SIOUX CITY, IA

\$425,000

- Recently vacated bank building located in the Morningside neighborhood in Sioux City.
- 22,500 SF lot. Building constructed in 1957; remodeled in 2017.
- Main level consists of large open flex area, cubicle area and four (4) private offices.
- Lower level has large open space, restrooms, storage and breakroom.
- Parking ratio of 1:140.
- New updates include new roof (2020), new teller line and parking lot (2017), exterior paint (2016) and parking lot lights (2013).
- Deed restrictions preventing financial use may be waived for local community bank.
- Contact agent for showing instructions.