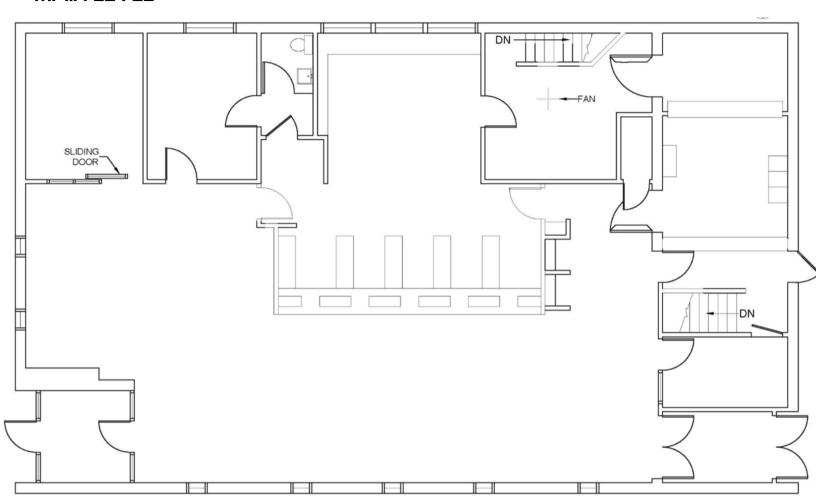

2015 SOUTH SAINT AUBIN STREET SIOUX CITY, IA





\$425,000

- Recently vacated bank building located in the Morningside neighborhood in Sioux City.
- 22,500 SF lot. Building constructed in 1957; remodeled in 2017.
- Main level consists of large open flex area, cubicle area and four (4) private offices.
- Lower level has large open space, restrooms, storage and breakroom.
- Parking ratio of 1:140.
- New updates include new roof (2020), new teller line and parking lot (2017), exterior paint (2016) and parking lot lights (2013).
- Deed restrictions preventing financial use may be waived for local community bank.
- Contact agent for showing instructions.

NICK GUSTAFSON, CCIM | nick@benderco.com | 605-782-1668





### **MAIN LEVEL**









#### **LOWER LEVEL**









#### **OFFICE BUILDING**





#### **OFFICE BUILDING**