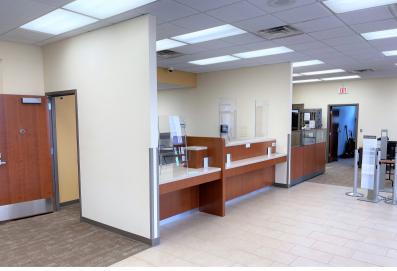

2015 SOUTH SAINT AUBIN STREET SIOUX CITY, IA





\$425,000

- Recently vacated bank building located in the Morningside neighborhood in Sioux City.
- 22,500 SF lot. Building constructed in 1957; remodeled in 2017.
- Main level consists of large open flex area, cubicle area and four (4) private offices.
- Lower level has large open space, restrooms, storage and breakroom.
- Parking ratio of 1:140.
- New updates include new roof (2020), new teller line and parking lot (2017), exterior paint (2016) and parking lot lights (2013).
- Deed restrictions preventing financial use may be waived for local community bank.
- Contact agent for showing instructions.

NICK GUSTAFSON, CCIM | nick@benderco.com | 605-782-1668





### **MAIN LEVEL**









#### **LOWER LEVEL**









#### **OFFICE BUILDING**





#### **OFFICE BUILDING**