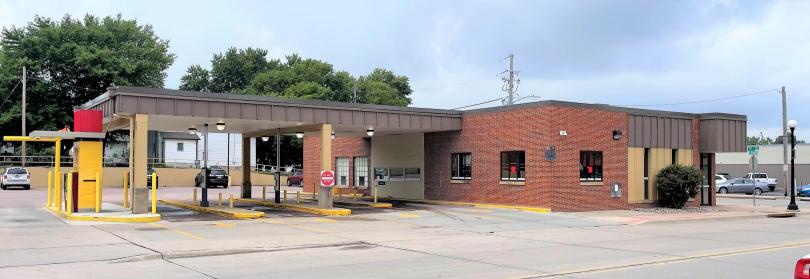

2015 SOUTH SAINT AUBIN STREET SIOUX CITY, IA

\$425,000

- Recently vacated bank building located in the Morningside neighborhood in Sioux City.
- 22,500 SF lot. Building constructed in 1957; remodeled in 2017.
- Main level consists of large open flex area, cubicle area and four (4) private offices.
- Lower level has large open space, restrooms, storage and breakroom.
- Parking ratio of 1:140.
- New updates include new roof (2020), new teller line and parking lot (2017), exterior paint (2016) and parking lot lights (2013).
- Deed restrictions preventing financial use may be waived for local community bank.
- Contact agent for showing instructions.