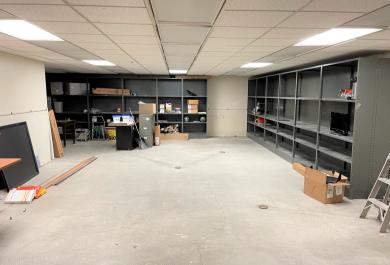

2015 SOUTH SAINT AUBIN STREET SIOUX CITY, IA

\$425,000

- Recently vacated bank building located in the Morningside neighborhood in Sioux City.
- 22,500 SF lot. Building constructed in 1957; remodeled in 2017.
- Main level consists of large open flex area, cubicle area and four (4) private offices.
- Lower level has large open space, restrooms, storage and breakroom.
- Parking ratio of 1:140.
- New updates include new roof (2020), new teller line and parking lot (2017), exterior paint (2016) and parking lot lights (2013).
- Deed restrictions preventing financial use may be waived for local community bank.
- Contact agent for showing instructions.