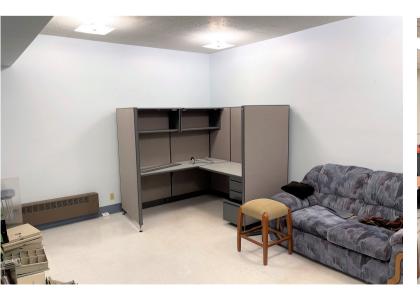

2015 SOUTH SAINT AUBIN STREET SIOUX CITY, IA

\$425,000

- Recently vacated bank building located in the Morningside neighborhood in Sioux City.
- 22,500 SF lot. Building constructed in 1957; remodeled in 2017.
- Main level consists of large open flex area, cubicle area and four (4) private offices.
- Lower level has large open space, restrooms, storage and breakroom.
- Parking ratio of 1:140.
- New updates include new roof (2020), new teller line and parking lot (2017), exterior paint (2016) and parking lot lights (2013).
- Deed restrictions preventing financial use may be waived for local community bank.
- Contact agent for showing instructions.