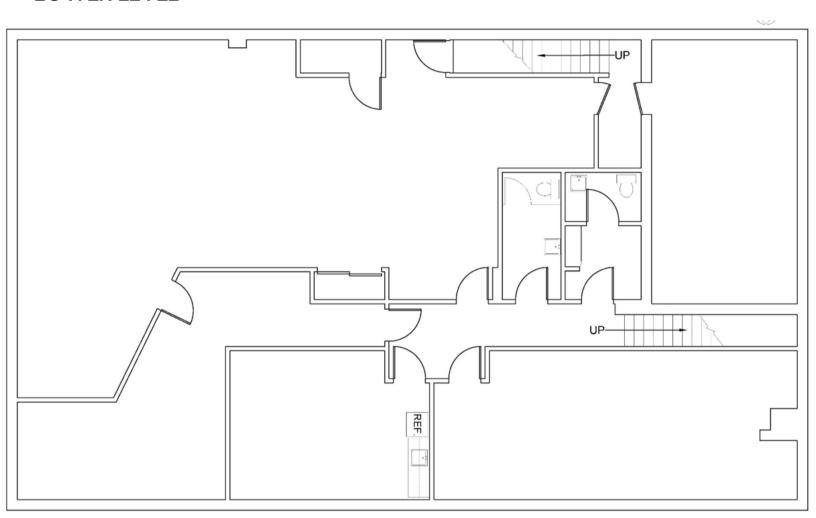

#### **LOWER LEVEL**

2015 SOUTH SAINT AUBIN STREET SIOUX CITY, IA

\$425,000

- Recently vacated bank building located in the Morningside neighborhood in Sioux City.
- 22,500 SF lot. Building constructed in 1957; remodeled in 2017.
- Main level consists of large open flex area, cubicle area and four (4) private offices.
- Lower level has large open space, restrooms, storage and breakroom.
- Parking ratio of 1:140.
- New updates include new roof (2020), new teller line and parking lot (2017), exterior paint (2016) and parking lot lights (2013).
- Deed restrictions preventing financial use may be waived for local community bank.
- Contact agent for showing instructions.