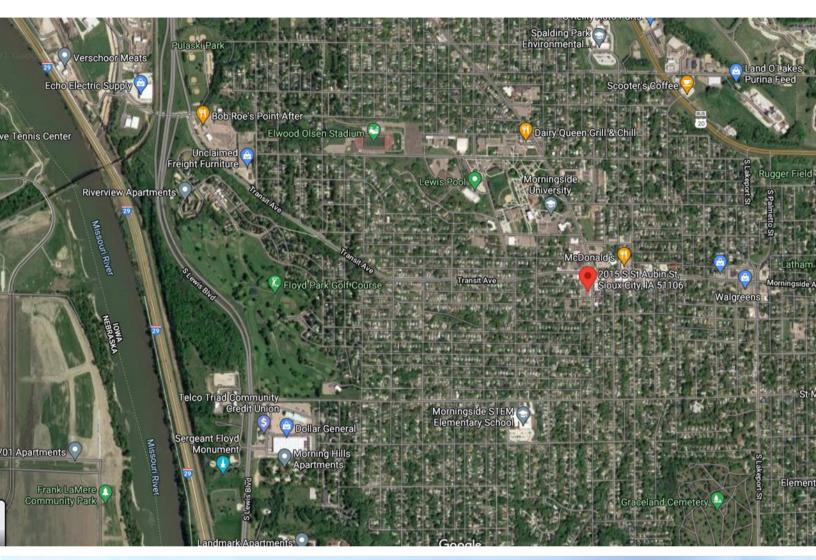

2015 SOUTH SAINT AUBIN STREET SIOUX CITY, IA

\$425,000

- Recently vacated bank building located in the Morningside neighborhood in Sioux City.
- 22,500 SF lot. Building constructed in 1957; remodeled in 2017.
- Main level consists of large open flex area, cubicle area and four (4) private offices.
- Lower level has large open space, restrooms, storage and breakroom.
- Parking ratio of 1:140.
- New updates include new roof (2020), new teller line and parking lot (2017), exterior paint (2016) and parking lot lights (2013).
- Deed restrictions preventing financial use may be waived for local community bank.
- Contact agent for showing instructions.