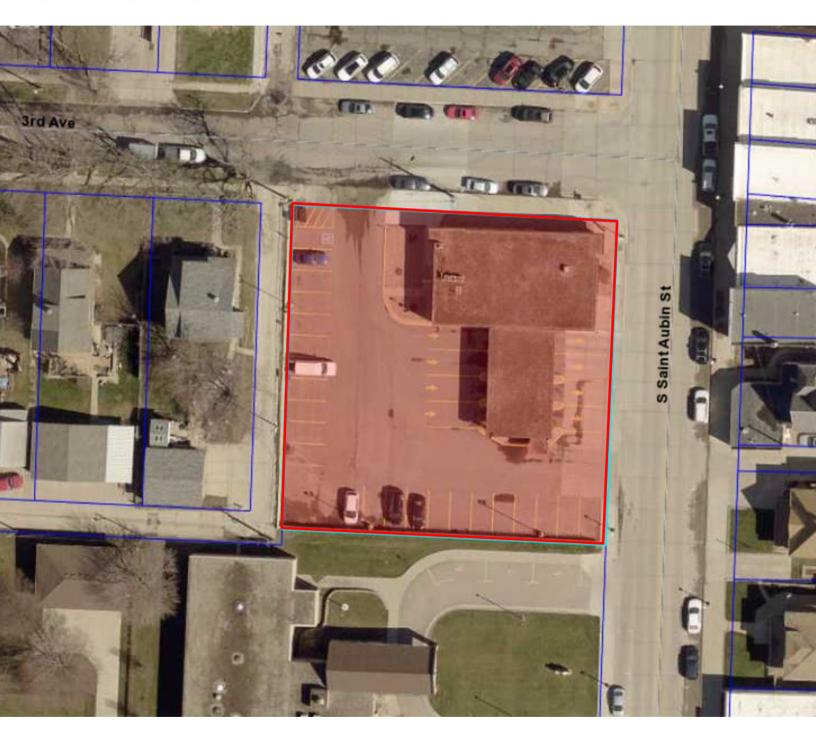

2015 SOUTH SAINT AUBIN STREET SIOUX CITY, IA

\$425,000

- Recently vacated bank building located in the Morningside neighborhood in Sioux City.
- 22,500 SF lot. Building constructed in 1957; remodeled in 2017.
- Main level consists of large open flex area, cubicle area and four (4) private offices.
- Lower level has large open space, restrooms, storage and breakroom.
- Parking ratio of 1:140.
- New updates include new roof (2020), new teller line and parking lot (2017), exterior paint (2016) and parking lot lights (2013).
- Deed restrictions preventing financial use may be waived for local community bank.
- Contact agent for showing instructions.