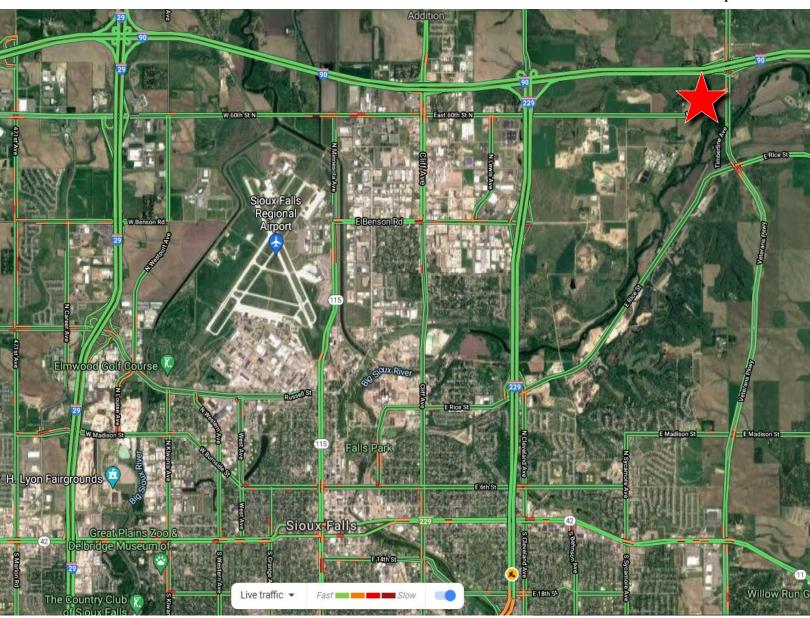

## **PROPERTY FEATURES:**

- 170.56 acres
- For Sale: Contact Broker for price
- Development land located along I-90 and Veterans Parkway.
- Access to be via East 60<sup>th</sup> Street North.
- More than ½ mile of frontage along I-90.
- Great visibility at the new Veterans Parkway I-90 interchange.
- Signalized intersection at East 60<sup>th</sup> Street North and Veterans Parkway.
- Potential for large industrial and commercial development.