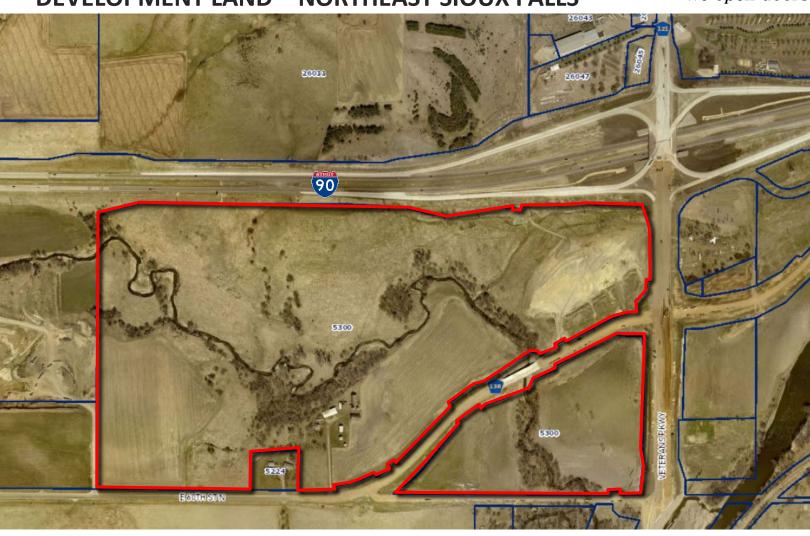

## **PROPERTY FEATURES:**

- 170.56 acres
- For Sale: Contact Broker for price
- Development land located along I-90 and Veterans Parkway.
- Access to be via East 60<sup>th</sup> Street North.
- More than ½ mile of frontage along I-90.
- Great visibility at the new Veterans Parkway I-90 interchange.
- Signalized intersection at East 60<sup>th</sup> Street North and Veterans Parkway.
- Potential for large industrial and commercial development.