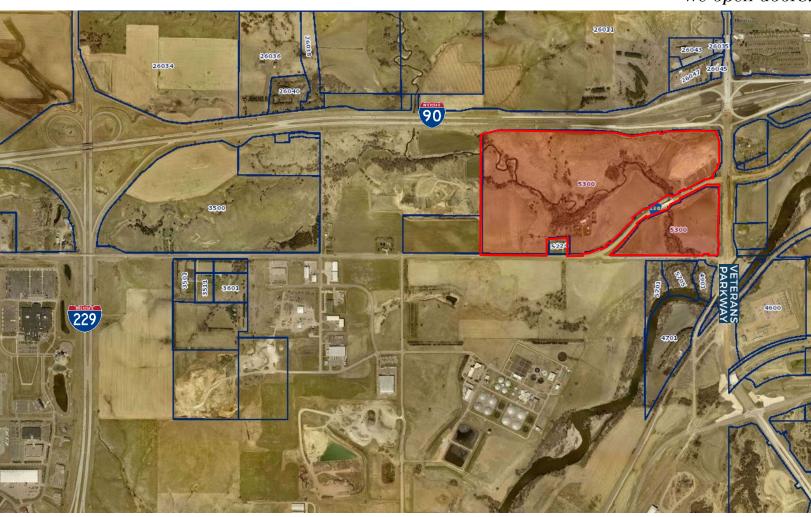

## **PROPERTY FEATURES:**

- 170.56 acres
- For Sale: Contact Broker for price
- Development land located along I-90 and Veterans Parkway.
- Access to be via East 60<sup>th</sup> Street North.
- More than ½ mile of frontage along I-90.
- Great visibility at the new Veterans Parkway I-90 interchange.
- Signalized intersection at East 60<sup>th</sup> Street North and Veterans Parkway.
- Potential for large industrial and commercial development.