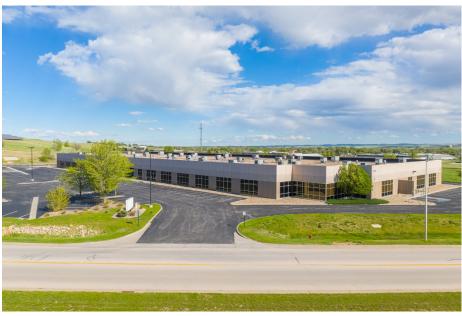

FOR LEASE OFFICE / CALL CENTER UP TO 75,751 SF \$7.28/SF NNN

RAPID CITY CALL CENTER 900 CONCOURSE DRIVE RAPID CITY, SD

Bender Commercial Real Estate Services 305 West 57<sup>th</sup> Street Sioux Falls, South Dakota 57108 (605) 336-7600 www.benderco.com

#### SPACE SUMMARY

| SPACE AVAILABLE | 75,751 SF<br>Divisible to 30,729 SF & 45,022 SF                                      |
|-----------------|--------------------------------------------------------------------------------------|
| FOR LEASE       | \$7.28/SF NNN<br>Contact Broker for Expenses                                         |
| YEAR BUILT      | 2000                                                                                 |
| ZONING          | 11 Light Industrial                                                                  |
| PARKING         | 508 spaces<br>Parking Ratio 1:149                                                    |
| GENERATOR       | Caterpillar 480 KVA Turbo Diesel Generator<br>1.500 gallon tank with Liebert eXM UPS |

- Turnkey Call Center Space available for lease.
- Recent \$3.0M renovation in 2017 included flooring, paint, fitness center, restrooms and full-service kitchen.
- Parking lot resurfaced in 2020.
- Entire space contains 581 Steelcase work stations.
- Fully equipped commercial kitchen complete with commercial grade refrigerators, freezer and ovens.
- Outdoor patio area with picnic tables for seating.
- Security system with key card access.
- Extremely well-maintained, turnkey property.
- Building contains flexibility for a variety of cubicle arrangements.
- Contact Broker for showing options.