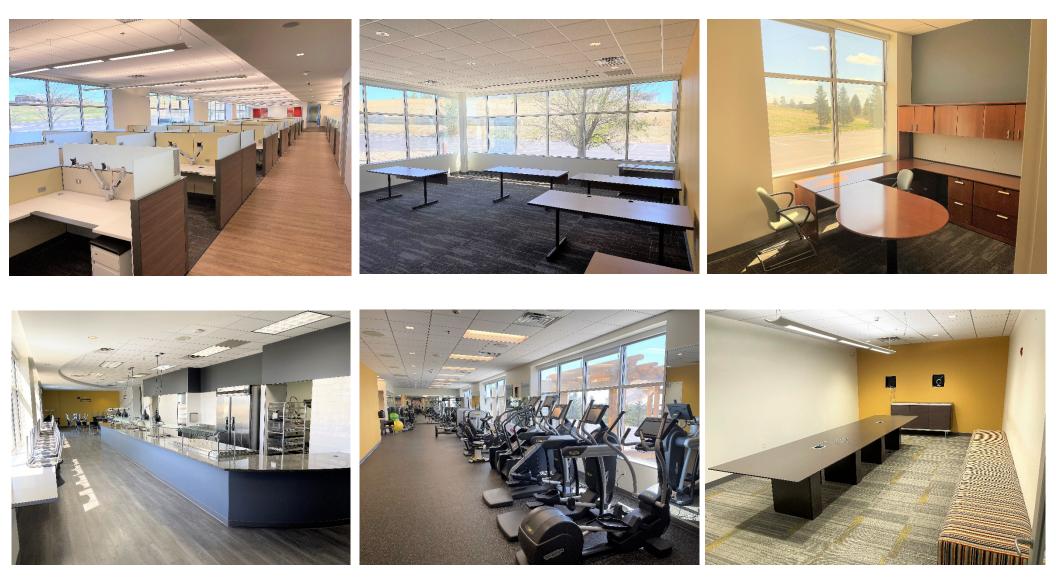

- Turnkey Call Center Space available for lease.
- Recent \$3.0M renovation in 2017 included flooring, paint, fitness center, restrooms and full-service kitchen.
- Parking lot resurfaced in 2020.
- Entire space contains 581 Steelcase work stations.
- Fully equipped commercial kitchen complete with commercial grade refrigerators, freezer and ovens.
- Outdoor patio area with picnic tables for seating.
- Security system with key card access.
- Extremely well-maintained, turnkey property.
- Building contains flexibility for a variety of cubicle arrangements.
- Contact Broker for showing options.