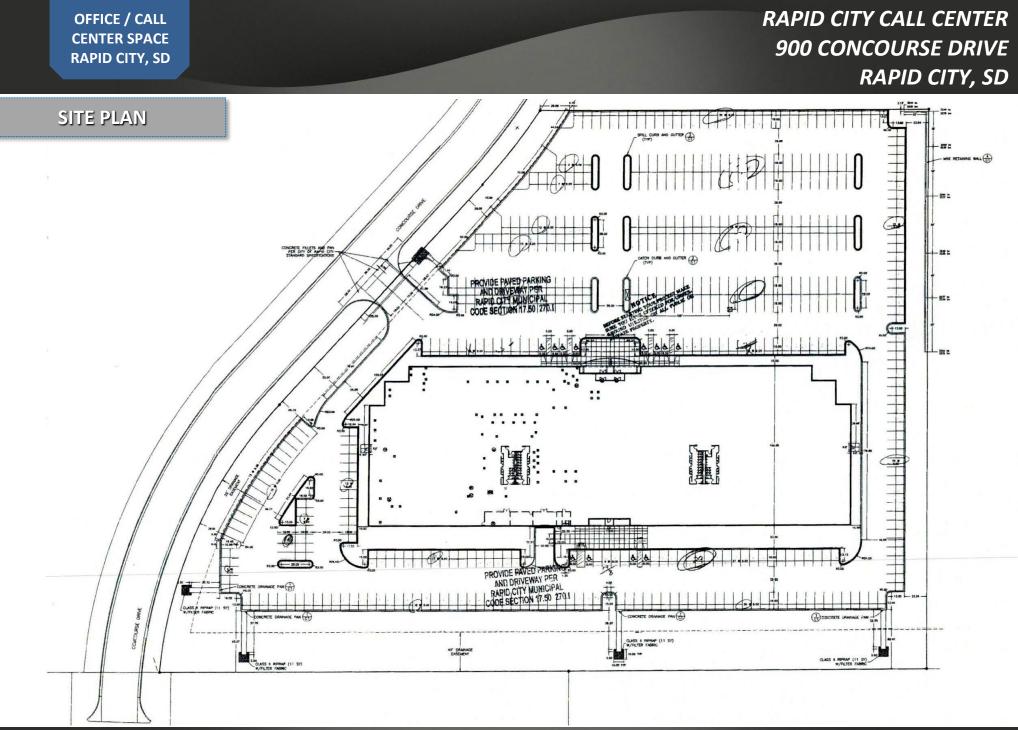

#### SPACE SUMMARY

| SPACE AVAILABLE | 75,751 SF<br>Divisible to 30,729 SF & 45,022 SF                                      |
|-----------------|--------------------------------------------------------------------------------------|
| FOR LEASE       | \$7.28/SF NNN<br>Contact Broker for Expenses                                         |
| YEAR BUILT      | 2000                                                                                 |
| ZONING          | 11 Light Industrial                                                                  |
| PARKING         | 508 spaces<br>Parking Ratio 1:149                                                    |
| GENERATOR       | Caterpillar 480 KVA Turbo Diesel Generator<br>1.500 gallon tank with Liebert eXM UPS |

## RAPID CITY CALL CENTER 900 CONCOURSE DRIVE <u>RAPID</u> CITY, SD