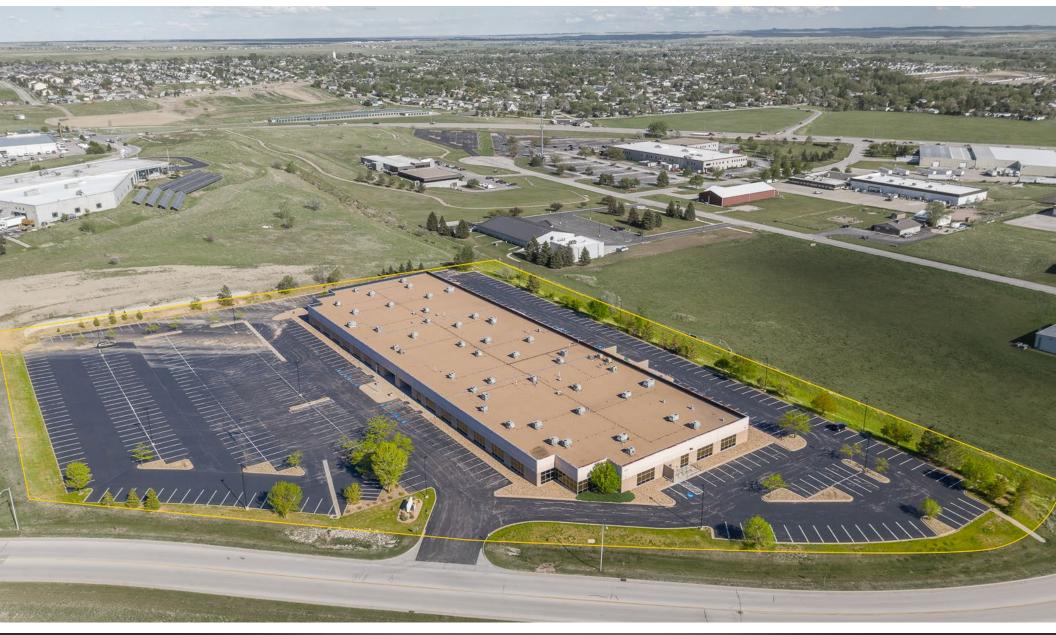

FOR LEASE OFFICE / CALL CENTER UP TO 75,751 SF \$7.28/SF NNN

RAPID CITY CALL CENTER 900 CONCOURSE DRIVE RAPID CITY, SD

Bender Commercial Real Estate Services 305 West 57<sup>th</sup> Street Sioux Falls, South Dakota 57108 (605) 336-7600 www.benderco.com

#### SPACE SUMMARY

| SPACE AVAILABLE | 75,751 SF<br>Divisible to 30,729 SF & 45,022 SF                                      |
|-----------------|--------------------------------------------------------------------------------------|
| FOR LEASE       | \$7.28/SF NNN<br>Contact Broker for Expenses                                         |
| YEAR BUILT      | 2000                                                                                 |
| ZONING          | 11 Light Industrial                                                                  |
| PARKING         | 508 spaces<br>Parking Ratio 1:149                                                    |
| GENERATOR       | Caterpillar 480 KVA Turbo Diesel Generator<br>1.500 gallon tank with Liebert eXM UPS |