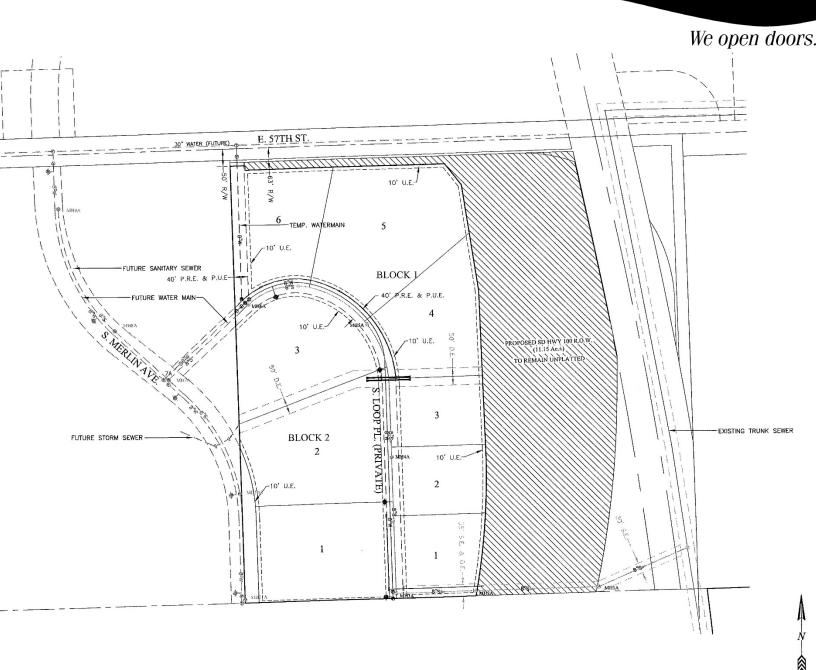

## **PROPERTY FEATURES:**

- 20.24 acres
- For Sale: \$3.50/sq. ft.
- Commercial and industrial lots available near 57<sup>th</sup> Street and Veteran's Parkway in southeast Sioux Falls.
- Access to property via 57<sup>th</sup> Street to Loop Place (private road).
- Veteran's Parkway visibility.
- Quick access to I-90 via Veteran's Parkway.
- Property already platted.
- Sold in "As-Is" condition.