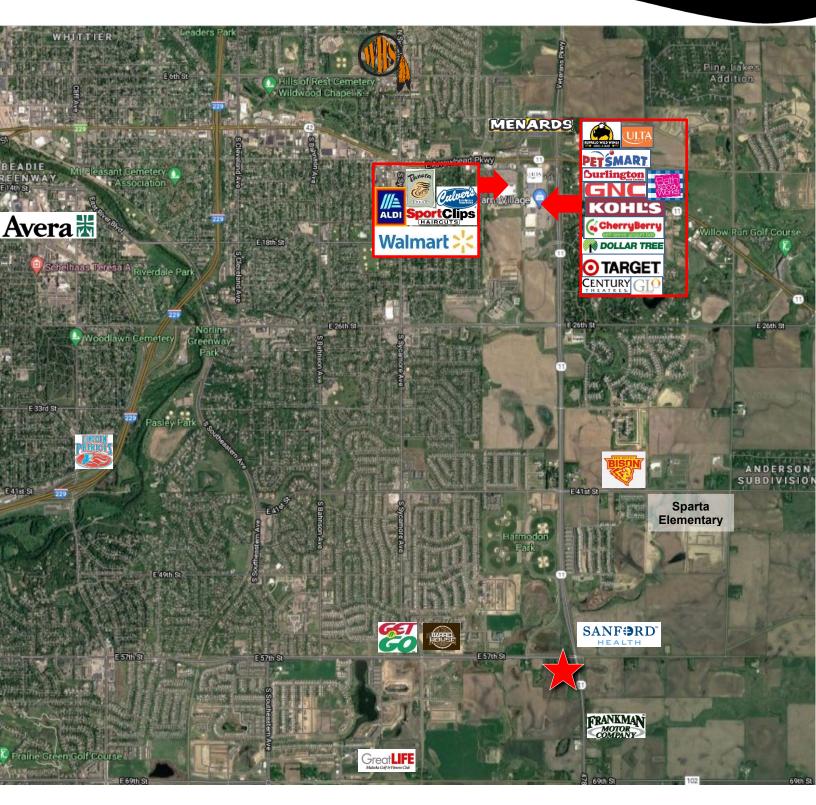

## **PROPERTY FEATURES:**

- 20.24 acres
- For Sale: \$3.50/sq. ft.
- Commercial and industrial lots available near 57<sup>th</sup> Street and Veteran's Parkway in southeast Sioux Falls.
- Access to property via 57<sup>th</sup> Street to Loop Place (private road).
- Veteran's Parkway visibility.
- Quick access to I-90 via Veteran's Parkway.
- Property already platted.
- Sold in "As-Is" condition.

## THE BEND **57<sup>TH</sup> STREET & VETERANS PARKWAY** SIOUX FALLS, SD

## THE BEND **57<sup>TH</sup> STREET & VETERANS PARKWAY** SIOUX FALLS, SD

L-2123