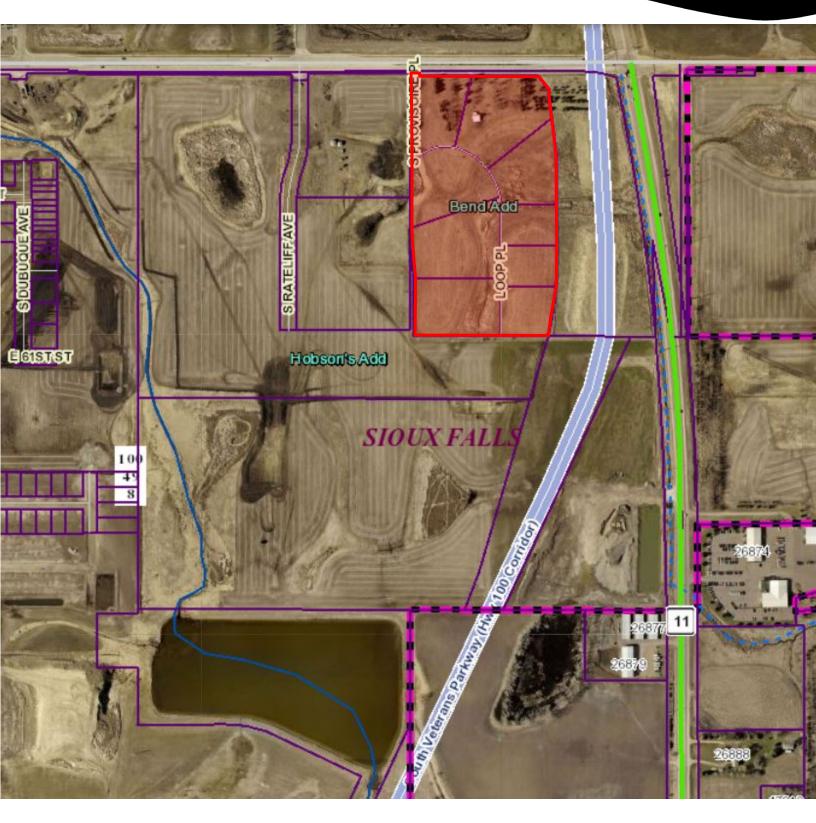

## **PROPERTY FEATURES:**

- 20.24 acres
- For Sale: \$3.50/sq. ft.
- Commercial and industrial lots available near 57<sup>th</sup> Street and Veteran's Parkway in southeast Sioux Falls.
- Access to property via 57<sup>th</sup> Street to Loop Place (private road).
- Veteran's Parkway visibility.
- Quick access to I-90 via Veteran's Parkway.
- Property already platted.
- Sold in "As-Is" condition.

## THE BEND **57<sup>TH</sup> STREET & VETERANS PARKWAY** SIOUX FALLS, SD

## THE BEND **57<sup>TH</sup> STREET & VETERANS PARKWAY** SIOUX FALLS, SD

L-2123