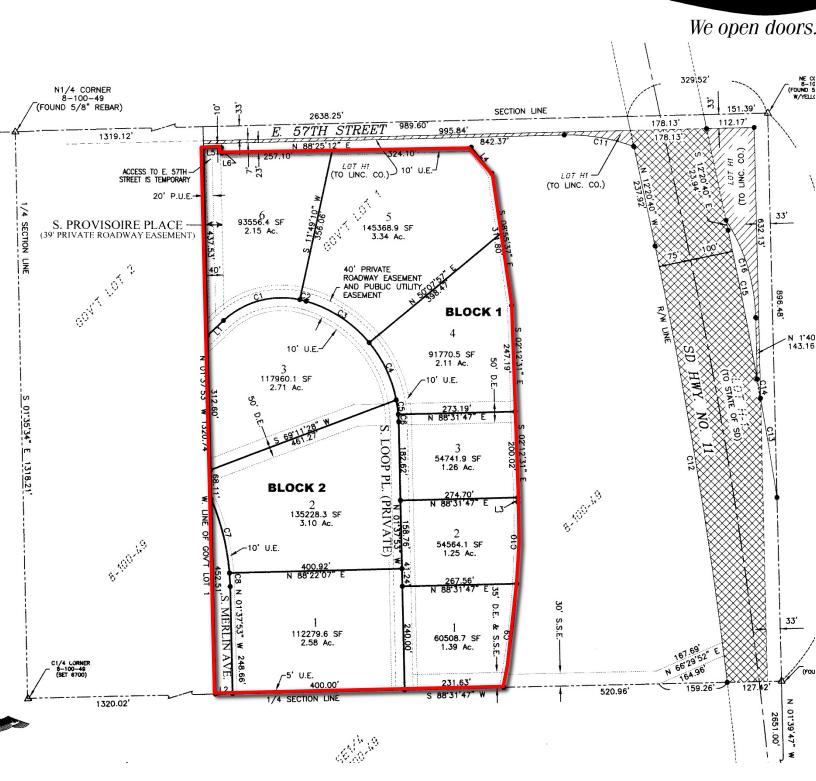

## **PROPERTY FEATURES:**

- 20.24 acres
- For Sale: \$3.50/sq. ft.
- Commercial and industrial lots available near 57<sup>th</sup> Street and Veteran's Parkway in southeast Sioux Falls.
- Access to property via 57<sup>th</sup> Street to Loop Place (private road).
- Veteran's Parkway visibility.
- Quick access to I-90 via Veteran's Parkway.
- Property already platted.
- Sold in "As-Is" condition.