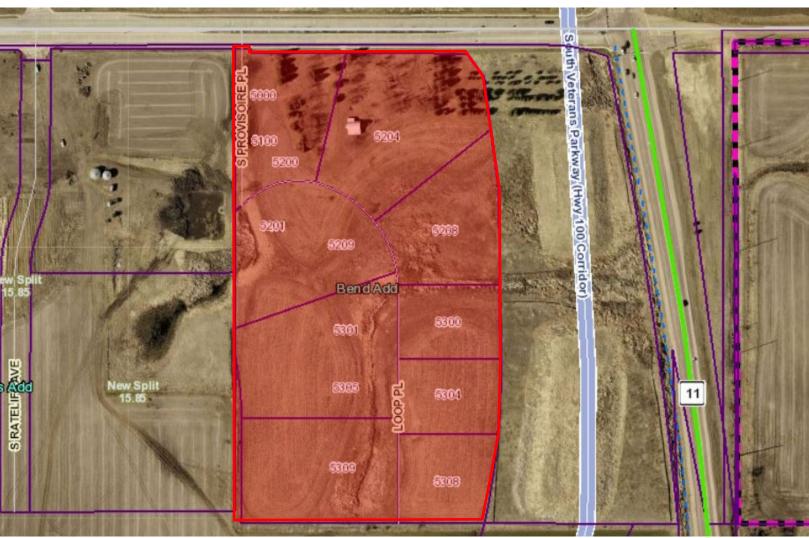

## **PROPERTY FEATURES:**

- 20.24 acres
- For Sale: \$3.50/sq. ft.
- Commercial and industrial lots available near 57<sup>th</sup> Street and Veteran's Parkway in southeast Sioux Falls.
- Access to property via 57<sup>th</sup> Street to Loop Place (private road).
- Veteran's Parkway visibility.
- Quick access to I-90 via Veteran's Parkway.
- Property already platted.
- Sold in "As-Is" condition.