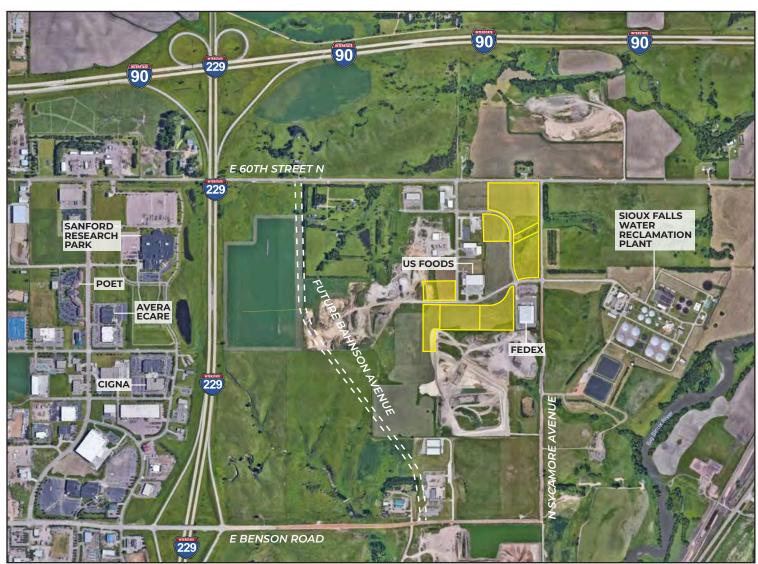

#### **PROPERTY FEATURES**

- Protective covenants in place
- Zoned I-1 for light industrial
- All utilities to site
- On-site detention (BMP) required
- Range of 3-12 acre sites available
- All lots build-ready
- Subdividable or combined

#### **LOCATION**

- Minutes from Sioux Falls Regional Airport (FSD)
- Located near the intersection of I-229 & I-90
- 60th Street North frontage available