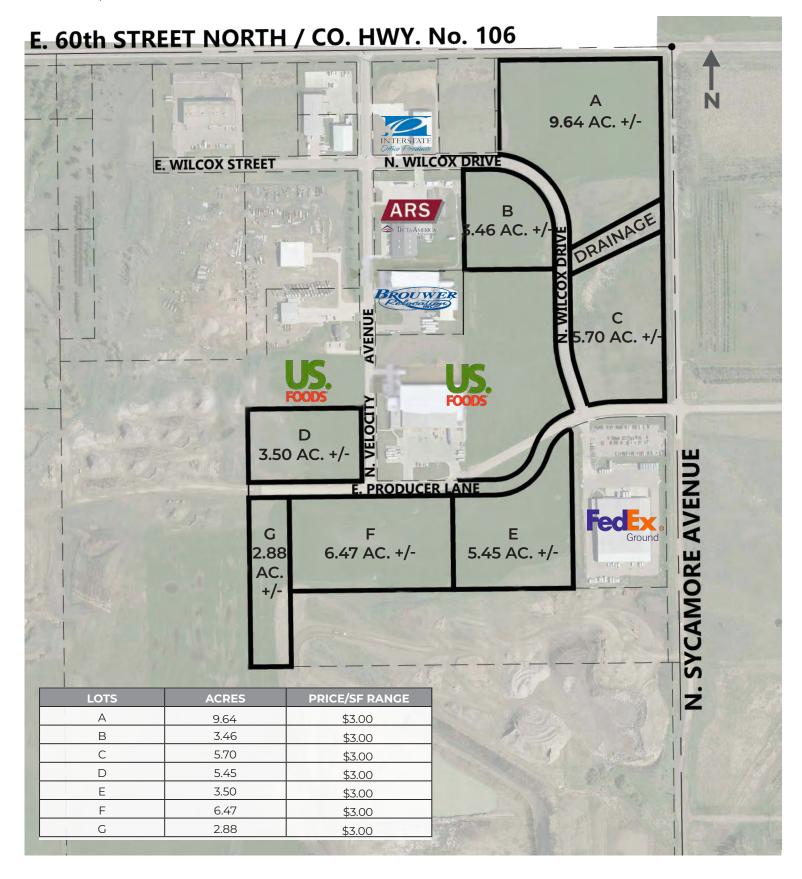

#### **PROPERTY FEATURES**

- Protective covenants in place
- Zoned I-1 for light industrial
- All utilities to site
- On-site detention (BMP) required
- Range of 3-12 acre sites available
- All lots build-ready
- Subdividable or combined

#### **PRICING**

Starting at \$3.00 psf