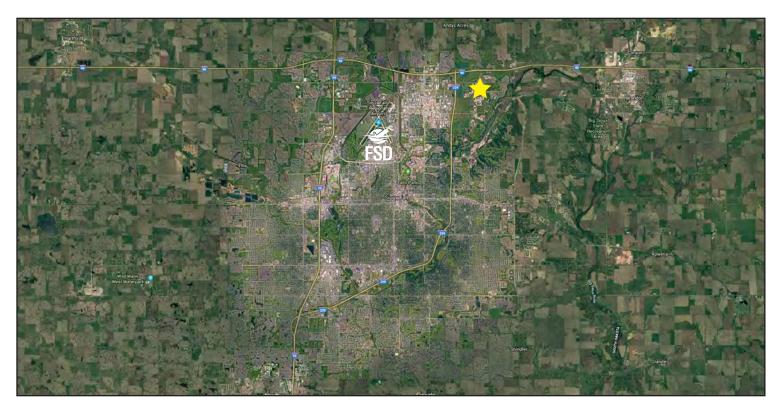

#### **LOCATION**

- Minutes from Sioux Falls Regional Airport (FSD)
- Located near the intersection of I-229 & I-90
- 60th Street North frontage available