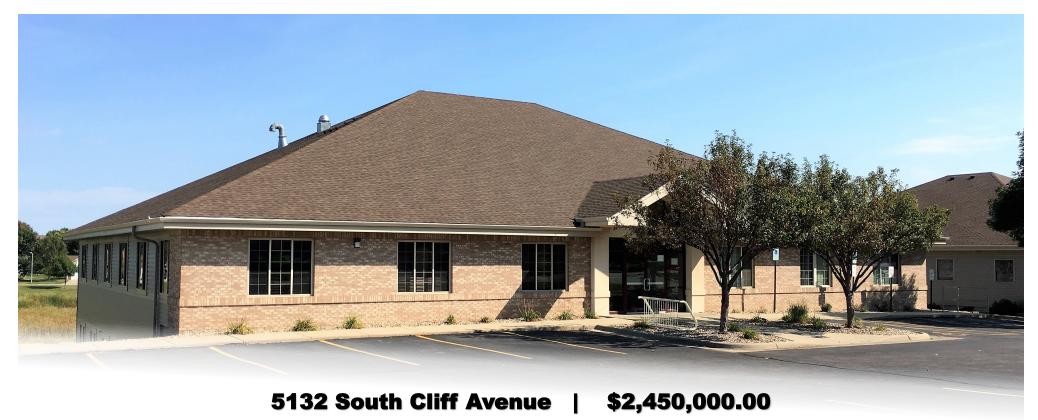

## THE OFFERING

Notes: Two-story walk-out office building located near 57th Street and Cliff Avenue. Great visibility along high-traffic Cliff Avenue with a daily traffic count of 13,800 vehicles. Current tenants include AMI, National Advisors Trust of SD and Liberty Chiropractic - contact broker for lease and financial information. Broker must be present at all showings.

## OFFERING SUMMARY

| PROPERTY TYPE     | Multi-tenant office building                         |
|-------------------|------------------------------------------------------|
| PROPERTY NAME     | South Cliff Avenue Office Building                   |
| ASKING SALE PRICE | \$2,450,000.00<br>\$153.12/sq. ft.                   |
| ADDRESS           | 5132 South Cliff Avenue<br>Sioux Falls, South Dakota |
| BUILDING SIZE     | 16,000 square feet                                   |
| YEAR BUILT        | 2001                                                 |
| LAND SIZE         | 40,750 sq. ft.                                       |
| PARKING RATIO     | 1 space per 267 rentable sq. ft.                     |
|                   | New Parking Lot in 2019                              |
| ZONING            | O - Office                                           |
| INCOME/EXPENSES   | Contact Broker for information                       |
|                   |                                                      |