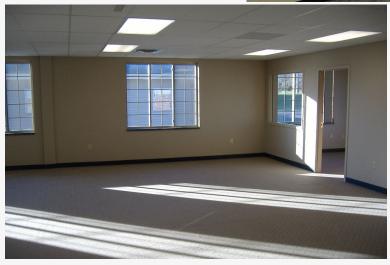

## THE OFFERING

Notes: Two-story walk-out office building located near 57th Street and Cliff Avenue. Great visibility along high-traffic Cliff Avenue with a daily traffic count of 13,800 vehicles. Current tenants include AMI, National Advisors Trust of SD and Liberty Chiropractic - contact broker for lease and financial information. Broker must be present at all showings.

## OFFERING SUMMARY

| PROPERTY TYPE     | Multi-tenant office building                         |
|-------------------|------------------------------------------------------|
| PROPERTY NAME     | South Cliff Avenue Office Building                   |
| ASKING SALE PRICE | \$2,450,000.00<br>\$153.12/sq. ft.                   |
| ADDRESS           | 5132 South Cliff Avenue<br>Sioux Falls, South Dakota |
| BUILDING SIZE     | 16,000 square feet                                   |
| YEAR BUILT        | 2001                                                 |
| LAND SIZE         | 40,750 sq. ft.                                       |
| PARKING RATIO     | 1 space per 267 rentable sq. ft.                     |
|                   | New Parking Lot in 2019                              |
| ZONING            | O - Office                                           |
| INCOME/EXPENSES   | Contact Broker for information                       |
|                   |                                                      |