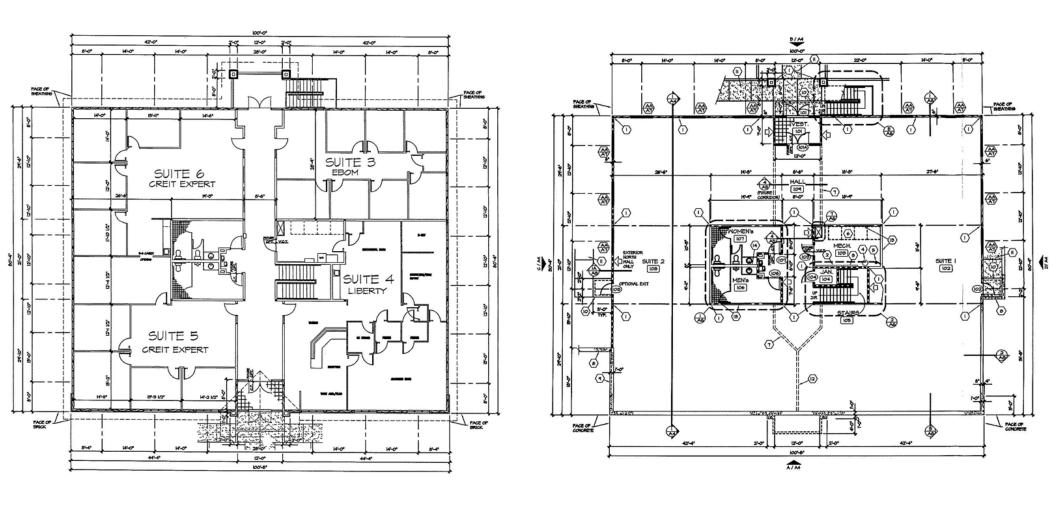

| ASKING SALE PRICE | \$2,450,000.00<br>\$153.12/sq. ft.                   |
| ADDRESS           | 5132 South Cliff Avenue<br>Sioux Falls, South Dakota |
| BUILDING SIZE     | 16,000 square feet                                   |
| YEAR BUILT        | 2001                                                 |
| LAND SIZE         | 40,750 sq. ft.                                       |
| PARKING RATIO     | 1 space per 267 rentable sq. ft.                     |
|                   | New Parking Lot in 2019                              |
| ZONING            | O - Office                                           |
| INCOME/EXPENSES   | Contact Broker for information                       |
|                   |                                                      |















# Floor Plan





## Area Overview

SOUTH DAKOTA

SIOUX FALLS

Sioux Falls is in the southeast corner of South Dakota and is the most populated Metro area in the state.

South Dakota provides a positive business environment with no corporate tax, personal income tax, and no inventory tax.



Sioux Falls is located at the intersection of two major interstates, north/south bound Interstate 29 and east/west bound Interstate 90. The Cliff Avenue Office building is located in southeast Sioux Falls. The property has easy access to 57th Street, 69th Street and I-229. Neighboring businesses include Hy-Vee, Walgreens, Falls Dental and Wells Fargo

7 | 5132 South Cliff Avenue, Sioux Falls, SD