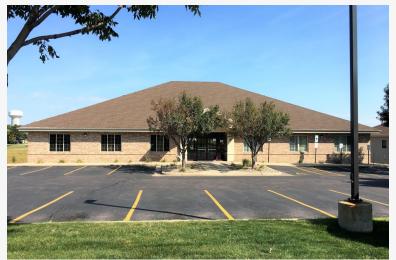

## THE OFFERING

Notes: Two-story walk-out office building located near 57th Street and Cliff Avenue. Great visibility along high-traffic Cliff Avenue with a daily traffic count of 13,800 vehicles. Current tenants include AMI, National Advisors Trust of SD and Liberty Chiropractic - contact broker for lease and financial information. Broker must be present at all showings.

## OFFERING SUMMARY

| PROPERTY TYPE     | Multi-tenant office building                         |
|-------------------|------------------------------------------------------|
| PROPERTY NAME     | South Cliff Avenue Office Building                   |
| ASKING SALE PRICE | \$2,450,000.00<br>\$153.12/sq. ft.                   |
| ADDRESS           | 5132 South Cliff Avenue<br>Sioux Falls, South Dakota |
| BUILDING SIZE     | 16,000 square feet                                   |
| YEAR BUILT        | 2001                                                 |
| LAND SIZE         | 40,750 sq. ft.                                       |
| PARKING RATIO     | 1 space per 267 rentable sq. ft.                     |
|                   | New Parking Lot in 2019                              |
| ZONING            | O - Office                                           |
| INCOME/EXPENSES   | Contact Broker for information                       |
|                   |                                                      |