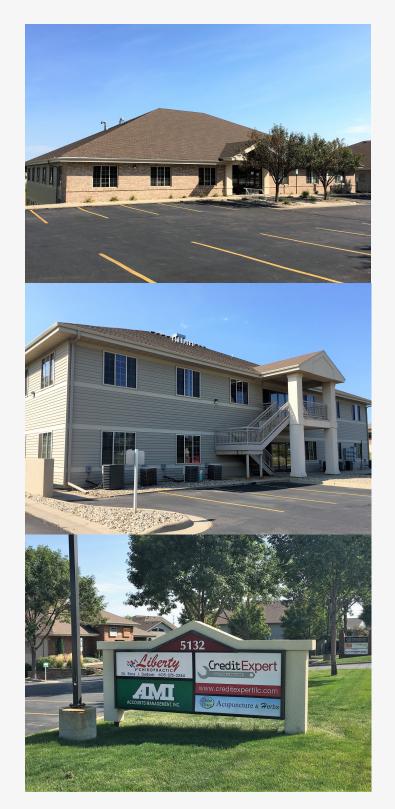

## THE OFFERING

Notes: Two-story walk-out office building located near 57th Street and Cliff Avenue. Great visibility along high-traffic Cliff Avenue with a daily traffic count of 13,800 vehicles. Current tenants include AMI, National Advisors Trust of SD and Liberty Chiropractic - contact broker for lease and financial information. Broker must be present at all showings.