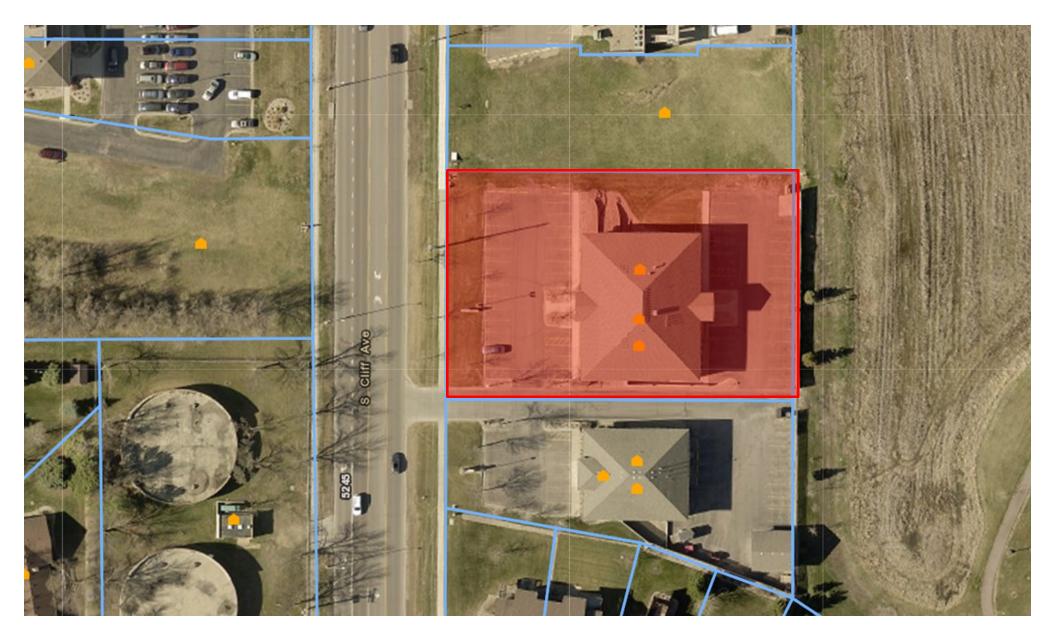

## THE OFFERING

Notes: Two-story walk-out office building located near 57th Street and Cliff Avenue. Great visibility along high-traffic Cliff Avenue with a daily traffic count of 13,800 vehicles. Current tenants include AMI, National Advisors Trust of SD and Liberty Chiropractic - contact broker for lease and financial information. Broker must be present at all showings.

Sioux Falls is located at the intersection of two major interstates, north/south bound Interstate 29 and east/west bound Interstate 90. The Cliff Avenue Office building is located in southeast Sioux Falls. The property has easy access to 57th Street, 69th Street and I-229. Neighboring businesses include Hy-Vee, Walgreens, Falls Dental and Wells Fargo