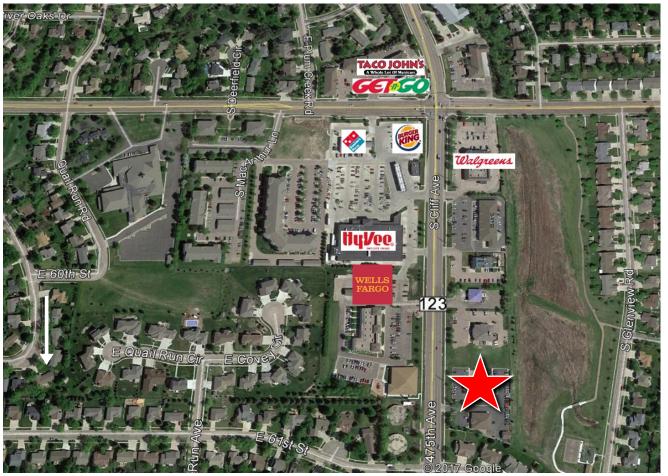

Sioux Falls is located at the intersection of two major interstates, north/south bound Interstate 29 and east/west bound Interstate 90. The Cliff Avenue Office building is located in southeast Sioux Falls. The property has easy access to 57th Street, 69th Street and I-229. Neighboring businesses include Hy-Vee, Walgreens, Falls Dental and Wells Fargo