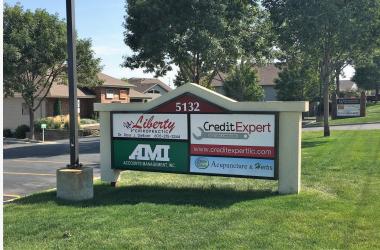

## THE OFFERING

Notes: Two-story walk-out office building located near 57th Street and Cliff Avenue. Great visibility along high-traffic Cliff Avenue with a daily traffic count of 13,800 vehicles. Current tenants include AMI, National Advisors Trust of SD and Liberty Chiropractic - contact broker for lease and financial information. Broker must be present at all showings.