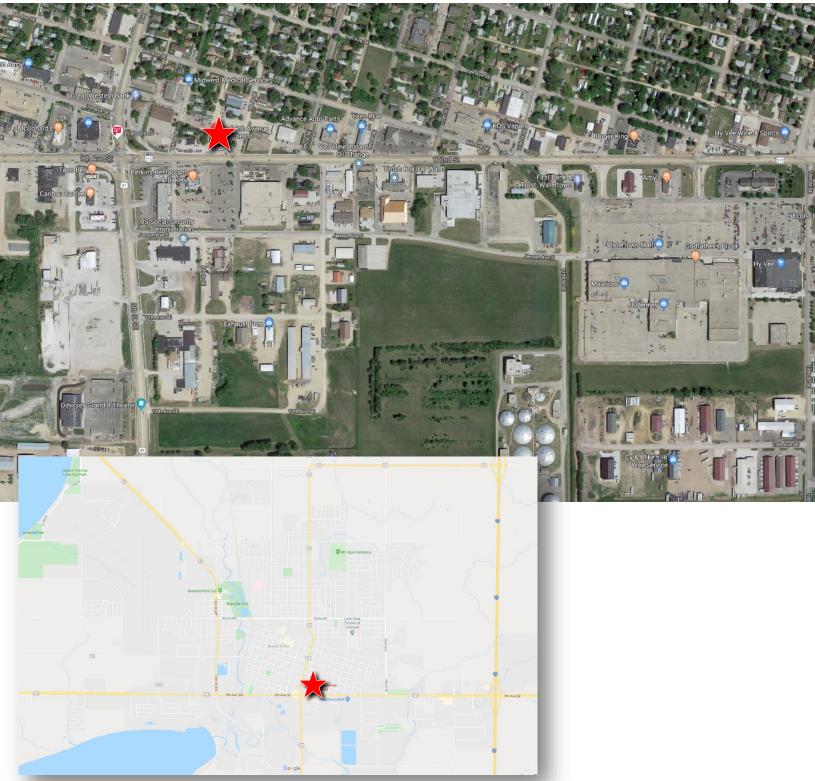

#### **PROPERTY FEATURES:**

- For Sale: \$240,000
- Building Size: 1,400 sq. ft.
- Lot size: 15,855 sq. ft.
- Built in 1959. Remodeled in 1984
- Convenience store located on major east-west thoroughfare (Highway 212) in Watertown, South Dakota.
- Located on the northwest corner of 7<sup>th</sup> Street SE and 9<sup>th</sup> Avenue South (Highway 212).
- 2,100 sq. ft. (70' x 30') canopy with three fuel dispensers.