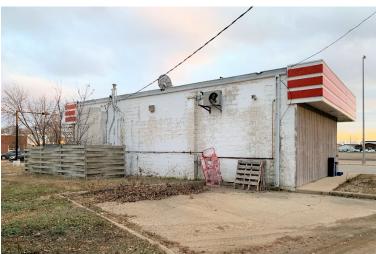

#### **PROPERTY FEATURES:**

- For Sale: \$240,000
- Building Size: 1,400 sq. ft.
- Lot size: 15,855 sq. ft.
- Built in 1959. Remodeled in 1984
- Convenience store located on major east-west thoroughfare (Highway 212) in Watertown, South Dakota.
- Located on the northwest corner of 7<sup>th</sup> Street SE and 9<sup>th</sup> Avenue South (Highway 212).
- 2,100 sq. ft. (70' x 30') canopy with three fuel dispensers.