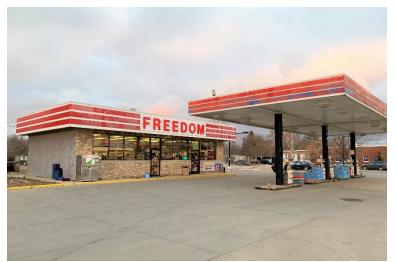

#### **PROPERTY FEATURES:**

- For Sale: \$240,000
- Building Size: 1,400 sq. ft.
- Lot size: 15,855 sq. ft.
- Built in 1959. Remodeled in 1984
- Convenience store located on major east-west thoroughfare (Highway 212) in Watertown, South Dakota.
- Located on the northwest corner of 7<sup>th</sup> Street SE and 9<sup>th</sup> Avenue South (Highway 212).
- 2,100 sq. ft. (70' x 30') canopy with three fuel dispensers.