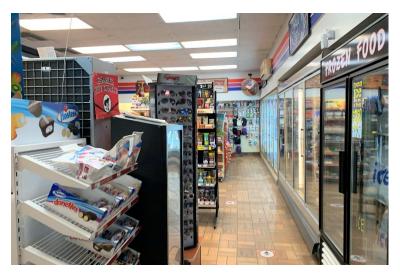

#### **PROPERTY FEATURES:**

- For Sale: \$240,000
- Building Size: 1,400 sq. ft.
- Lot size: 15,855 sq. ft.
- Built in 1959. Remodeled in 1984
- Convenience store located on major east-west thoroughfare (Highway 212) in Watertown, South Dakota.
- Located on the northwest corner of 7<sup>th</sup> Street SE and 9<sup>th</sup> Avenue South (Highway 212).
- 2,100 sq. ft. (70' x 30') canopy with three fuel dispensers.