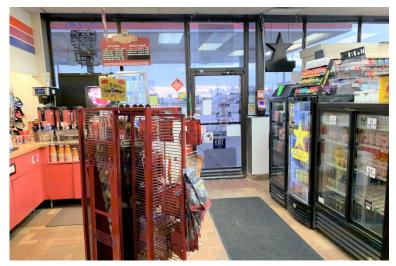

#### **PROPERTY FEATURES:**

- For Sale: \$240,000
- Building Size: 1,400 sq. ft.
- Lot size: 15,855 sq. ft.
- Built in 1959. Remodeled in 1984
- Convenience store located on major east-west thoroughfare (Highway 212) in Watertown, South Dakota.
- Located on the northwest corner of 7<sup>th</sup> Street SE and 9<sup>th</sup> Avenue South (Highway 212).
- 2,100 sq. ft. (70' x 30') canopy with three fuel dispensers.