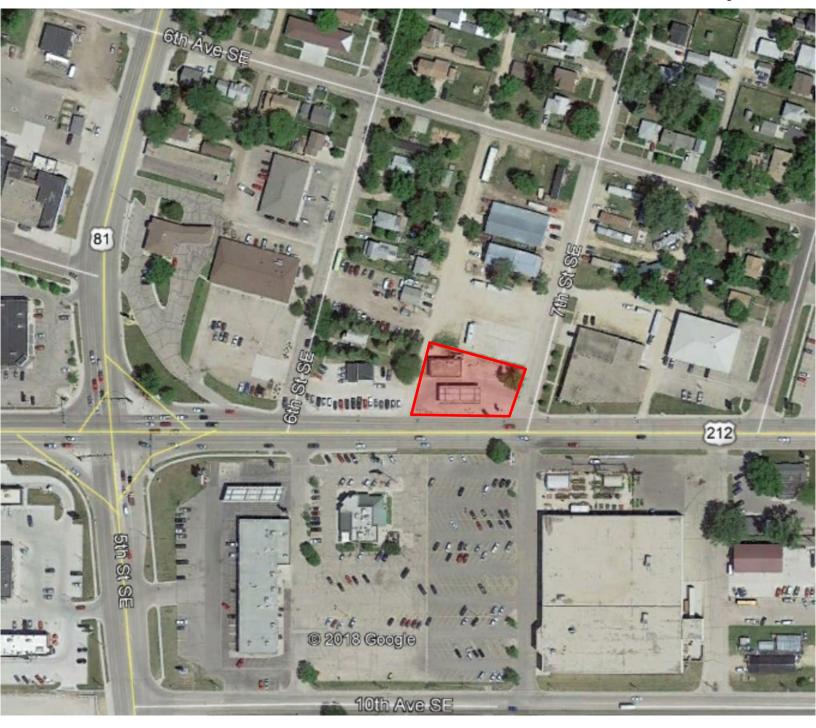

#### **PROPERTY FEATURES:**

- For Sale: \$240,000
- Building Size: 1,400 sq. ft.
- Lot size: 15,855 sq. ft.
- Built in 1959. Remodeled in 1984
- Convenience store located on major east-west thoroughfare (Highway 212) in Watertown, South Dakota.
- Located on the northwest corner of 7<sup>th</sup> Street SE and 9<sup>th</sup> Avenue South (Highway 212).
- 2,100 sq. ft. (70' x 30') canopy with three fuel dispensers.