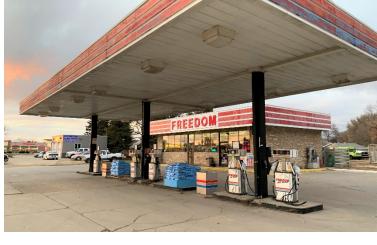

#### **PROPERTY FEATURES:**

- For Sale: \$240,000
- Building Size: 1,400 sq. ft.
- Lot size: 15,855 sq. ft.
- Built in 1959. Remodeled in 1984
- Convenience store located on major east-west thoroughfare (Highway 212) in Watertown, South Dakota.
- Located on the northwest corner of 7<sup>th</sup> Street SE and 9<sup>th</sup> Avenue South (Highway 212).
- 2,100 sq. ft. (70' x 30') canopy with three fuel dispensers.