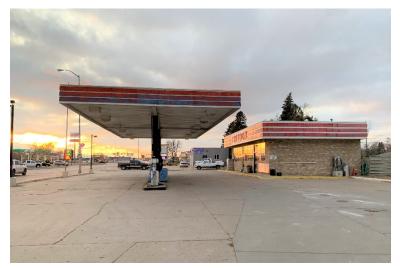

#### **PROPERTY FEATURES:**

- For Sale: \$240,000
- Building Size: 1,400 sq. ft.
- Lot size: 15,855 sq. ft.
- Built in 1959. Remodeled in 1984
- Convenience store located on major east-west thoroughfare (Highway 212) in Watertown, South Dakota.
- Located on the northwest corner of 7<sup>th</sup> Street SE and 9<sup>th</sup> Avenue South (Highway 212).
- 2,100 sq. ft. (70' x 30') canopy with three fuel dispensers.