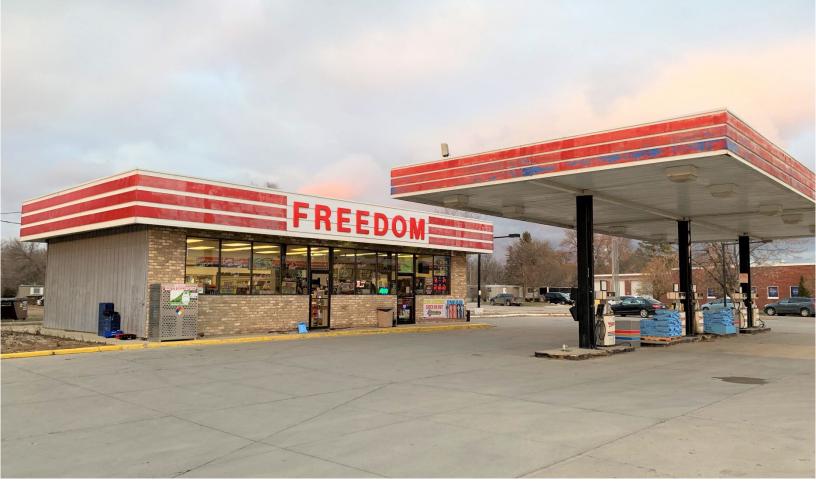

#### **PROPERTY FEATURES:**

- For Sale: \$240,000
- Building Size: 1,400 sq. ft.
- Lot size: 15,855 sq. ft.
- Built in 1959. Remodeled in 1984
- Convenience store located on major east-west thoroughfare (Highway 212) in Watertown, South Dakota.
- Located on the northwest corner of 7<sup>th</sup> Street SE and 9<sup>th</sup> Avenue South (Highway 212).
- 2,100 sq. ft. (70' x 30') canopy with three fuel dispensers.