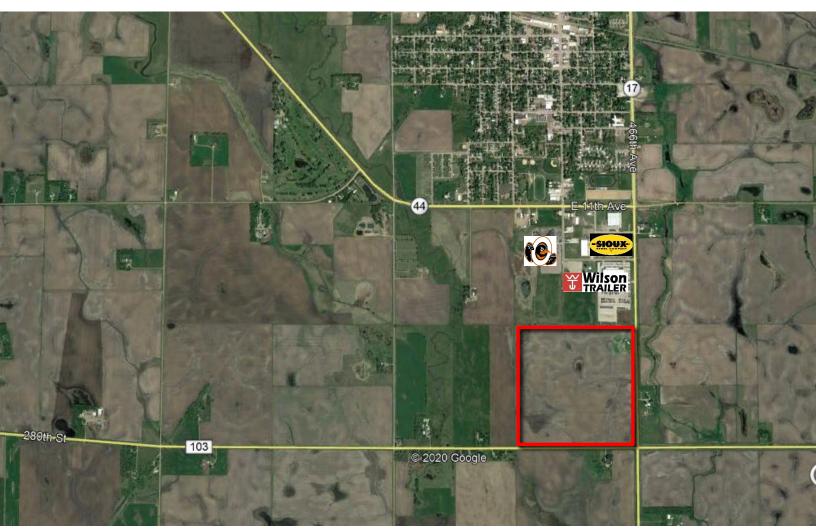

#### **PROPERTY FEATURES:**

- 157.49 acres
- \$1.00/sq. ft. or \$43,560/acre
- Currently zoned A-1 Ag.
- Development land annexed into Lennox city limits.
- Located just south of Lennox Highschool and Industrial Park.
- Can be sold as one piece or as subdivided sites contact broker more information.
- Contact broker on the availability of sewer access.