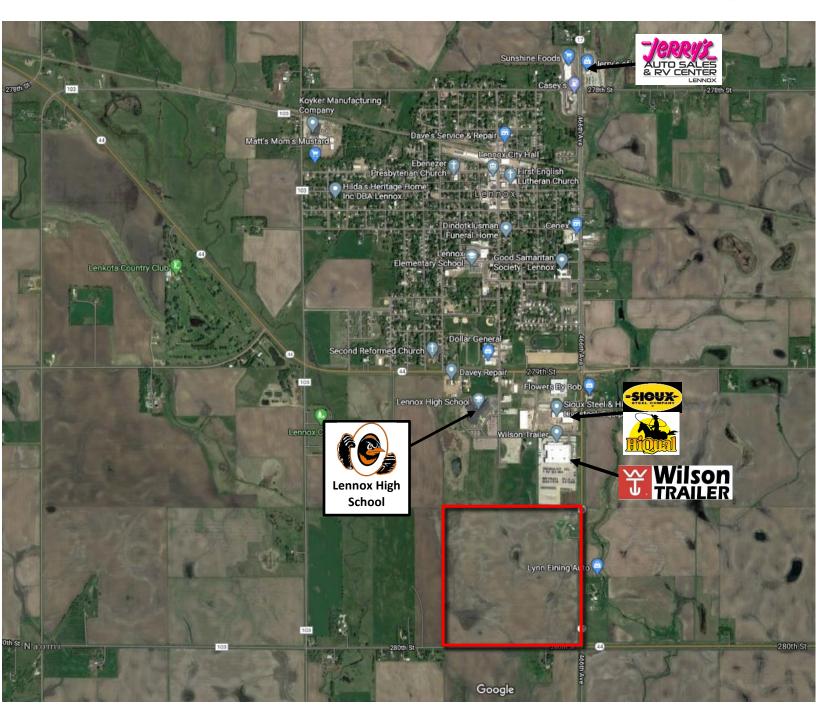

#### **PROPERTY FEATURES:**

- 157.49 acres
- \$1.00/sq. ft. or \$43,560/acre
- Currently zoned A-1 Ag.
- Development land annexed into Lennox city limits.
- Located just south of Lennox Highschool and Industrial Park.
- Can be sold as one piece or as subdivided sites contact broker more information.
- Contact broker on the availability of sewer access.