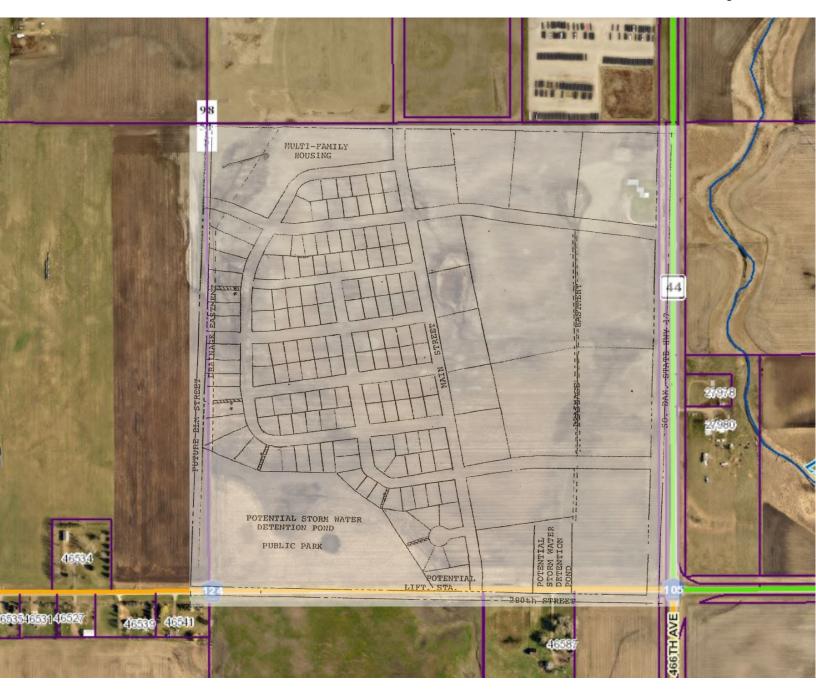

© 2020 Bender Companies \*Per Owner and/or County Assessor's Office. Buyer should verify independently. Information herein deemed reliable, but not guaranteed.

Lot Layout Concept

We open doors.

305 West 57<sup>th</sup> Street ● Sioux Falls, SD 57108 ● (605) 336-7600